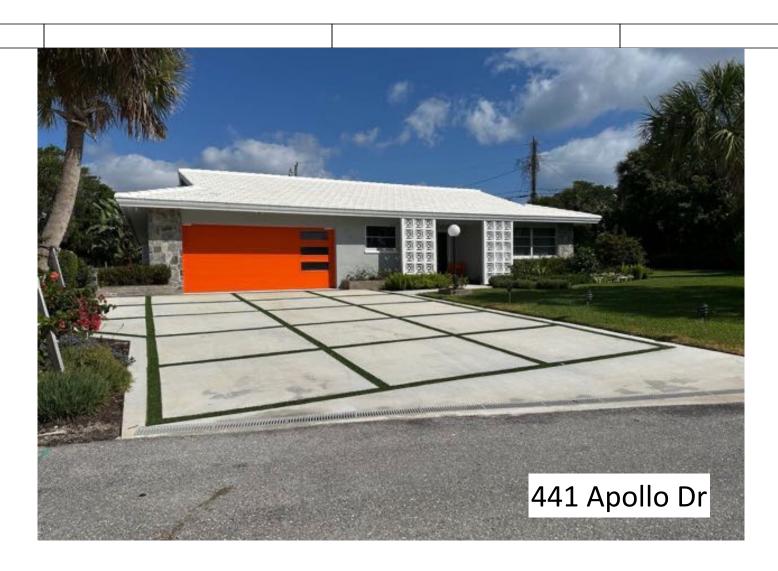

Date: May 1, 2025

Project Address: <u>441 Apollo Drive</u> Property Control Number: <u>28-43-41-28-13-000-0080</u> Zoning District: RS-1 Single Family

Description of Request: (please provide a brief, comprehensive and summarized description of the proposed project below).

# 441 Apollo Drive

### Rosetti Residence 441 Apollo Drive

Juno Beach, FL 33408