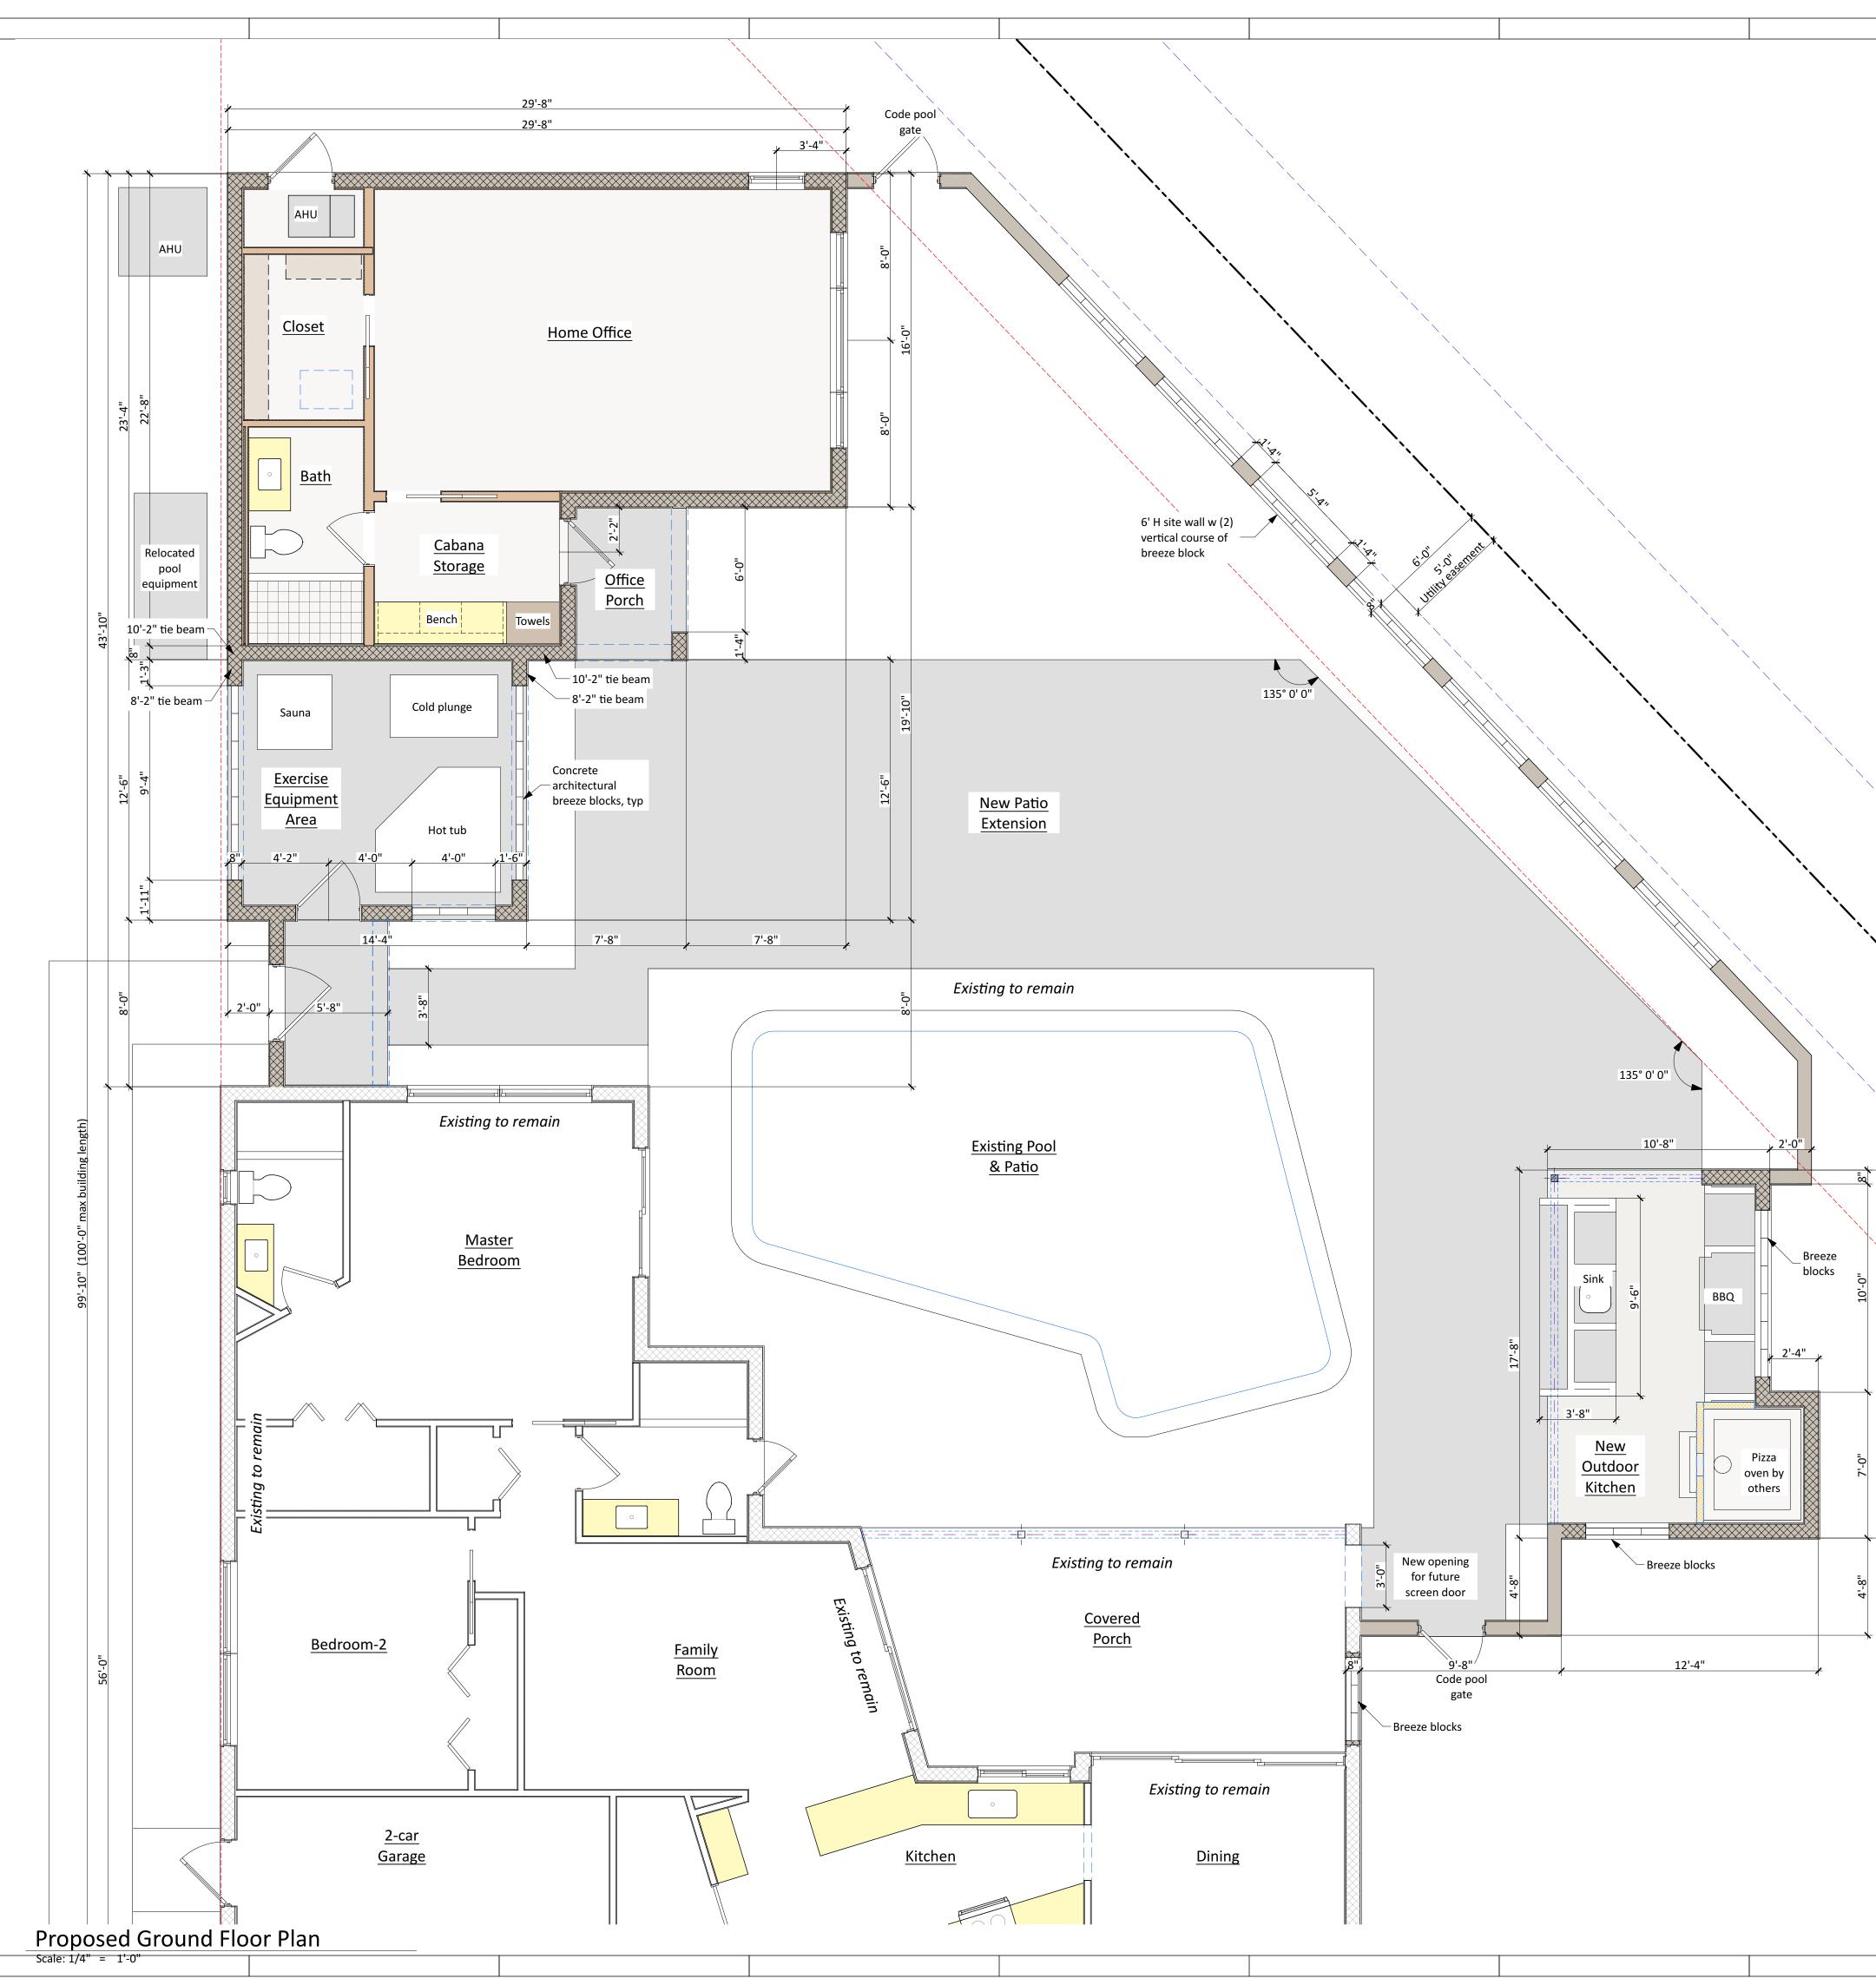

Create an 840 sq. ft. addition to the main residence consisting of a home office, bathroom, storage closet and an outdoor covered exercise equipment area. NOTE: There is no kitchen in the addition per Town zoning and ordinances. Create a new 205 sq. ft. covered outdoor kitchen. The new addition will match the existing materials and colors and not be visible to the street. Provide a 6 ft. tall site wall with breeze block details to enclose the pool area.

#### **Project Description**

- 1. Create a new 840 sq. ft. addition (597 sq. ft. air conditioned) to the main residence consisting of a home office, bathroom, storage closet and outdoor covered exercise equipment area. NOTE: There is no kitchen in the addition per Town zoning and ordinances.
- Create a new 205 sq. ft. covered outdoor kitchen.
- The new addition will not be visible to the street and will feature breeze block and other mid-century details in harmony with the existing structure and neighborhood.
- Provide 6 ft. tall site wall with breeze block details to enclose the pool area.

Rosetti AC27 250428 Ver 02.pln

95

| <br>                                                                                                                                                                                         |
|----------------------------------------------------------------------------------------------------------------------------------------------------------------------------------------------|
| Ralph Cantin<br>Architect, Inc.Ralph Cantin A.I.A.<br>FL Lic. AR0015176<br>150 Windward Drive<br>                                                                                            |
|                                                                                                                                                                                              |
| Project Name<br>Rosetti Residence<br>Project Address<br>441 Apollo Drive<br>Juno Beach FL 33408                                                                                              |
| Issues & Revisions         ID       Date       Description         JB-ARB       5/13/25       Transmittal Set                                                                                |
| Proposed Floor Plan           Juno Beach ARB           Project No.         295 Rosetti           Sheet Date         5/13/25           Drawn By         RTC           Sheet No.         XA102 |