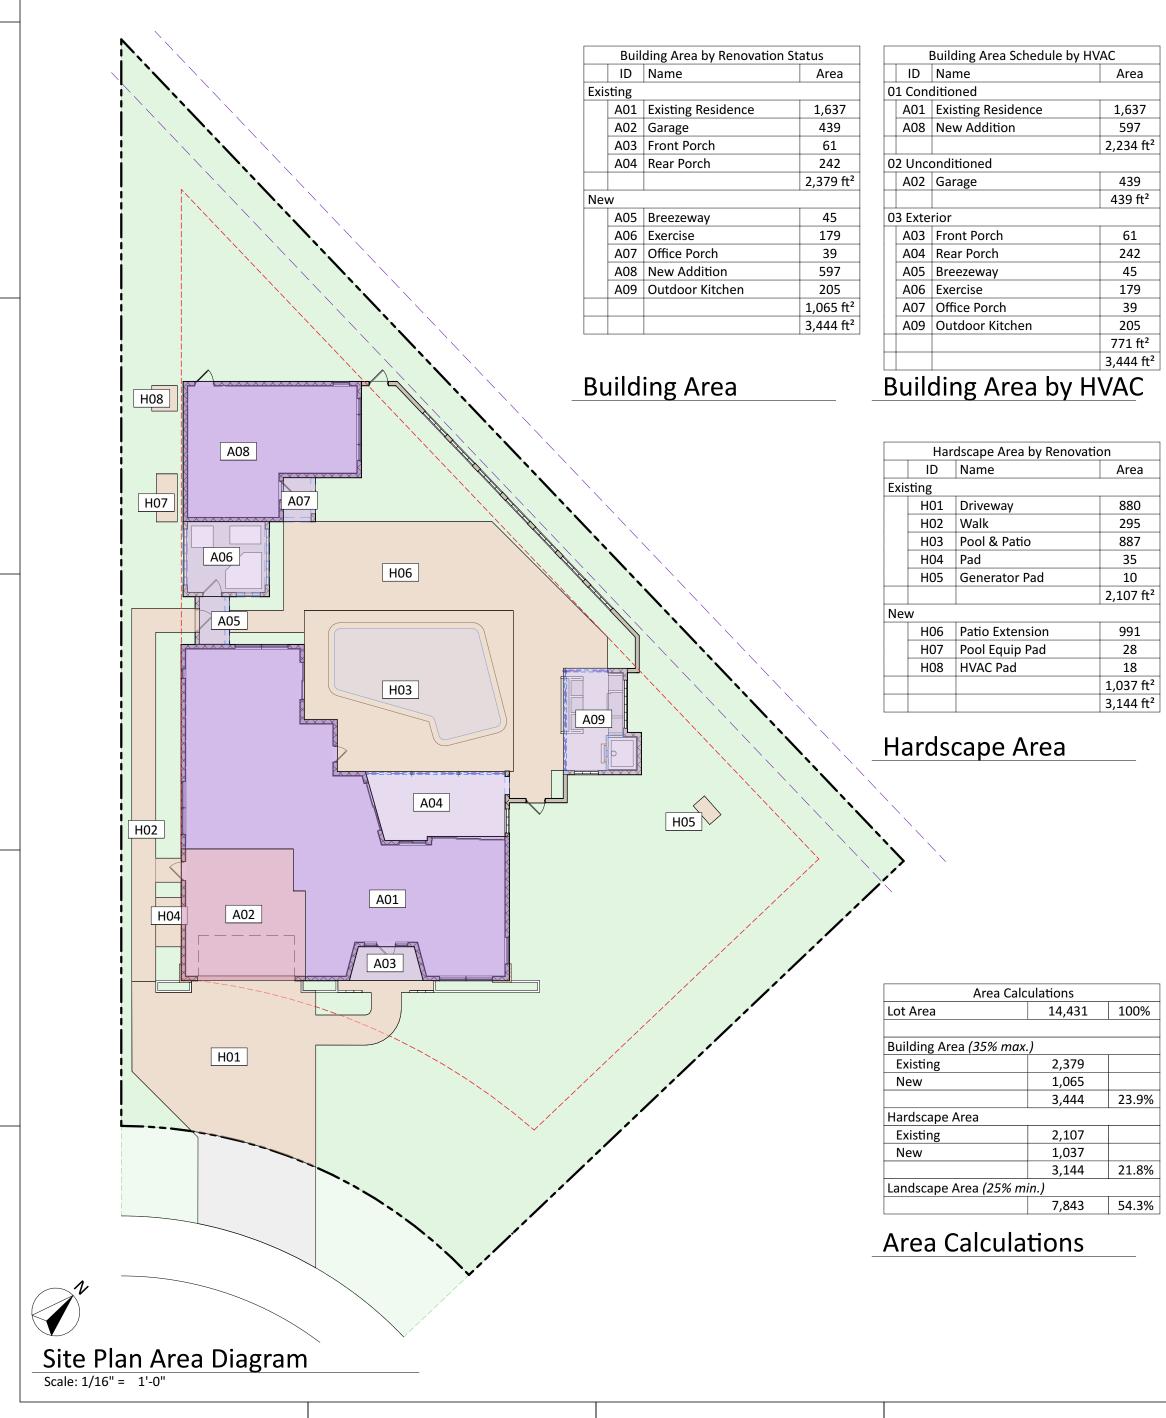

Create an 840 sq. ft. addition to the main residence consisting of a home office, bathroom, storage closet and an outdoor covered exercise equipment area. NOTE: There is no kitchen in the addition per Town zoning and ordinances. Create a new 205 sq. ft. covered outdoor kitchen. The new addition will match the existing materials and colors and not be visible to the street. Provide a 6 ft. tall site wall with breeze block details to enclose the pool area.

#### **Project Description**

- 1. Create a new 840 sq. ft. addition (597 sq. ft. air conditioned) to the main residence consisting of a home office, bathroom, storage closet and outdoor covered exercise equipment area. NOTE: There is no kitchen in the addition per Town zoning and ordinances.
- Create a new 205 sq. ft. covered outdoor kitchen.
- The new addition will not be visible to the street and will feature breeze block and other mid-century details in harmony with the existing structure and neighborhood.
- Provide 6 ft. tall site wall with breeze block details to enclose the pool area.

prior to construction.

6. Contractor shall perform the work in first class workmanlike manner, complete, in place, and ready for use.

| ition                 |
|-----------------------|
| Area                  |
|                       |
| 880                   |
| 295                   |
| 887                   |
| 35                    |
| 10                    |
| 2,107 ft <sup>2</sup> |
| ·                     |
| 991                   |
| 28                    |
| 18                    |
| 1,037 ft <sup>2</sup> |
| 3,144 ft <sup>2</sup> |
|                       |