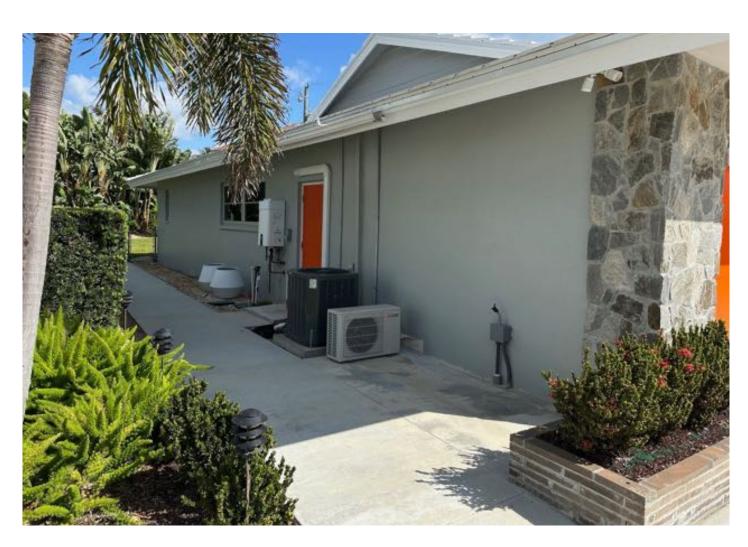

Create an 840 sq. ft. addition to the main residence consisting of a home office, bathroom, storage closet and an outdoor covered exercise equipment area. NOTE: There is no kitchen in the addition per Town zoning and ordinances. Create a new 205 sq. ft. covered outdoor kitchen. The new addition will match the existing materials and colors and not be visible to the street. Provide a 6 ft. tall site wall with breeze block details to enclose the pool area.

#### **Project Description**

- 1. Create a new 840 sq. ft. addition (597 sq. ft. air conditioned) to the main residence consisting of a home office, bathroom, storage closet and outdoor covered exercise equipment area. NOTE: There is no kitchen in the addition per Town zoning and ordinances.
- Create a new 205 sq. ft. covered outdoor kitchen.
- The new addition will not be visible to the street and will feature breeze block and other mid-century details in harmony with the existing structure and neighborhood.
- Provide 6 ft. tall site wall with breeze block details to enclose the pool area.