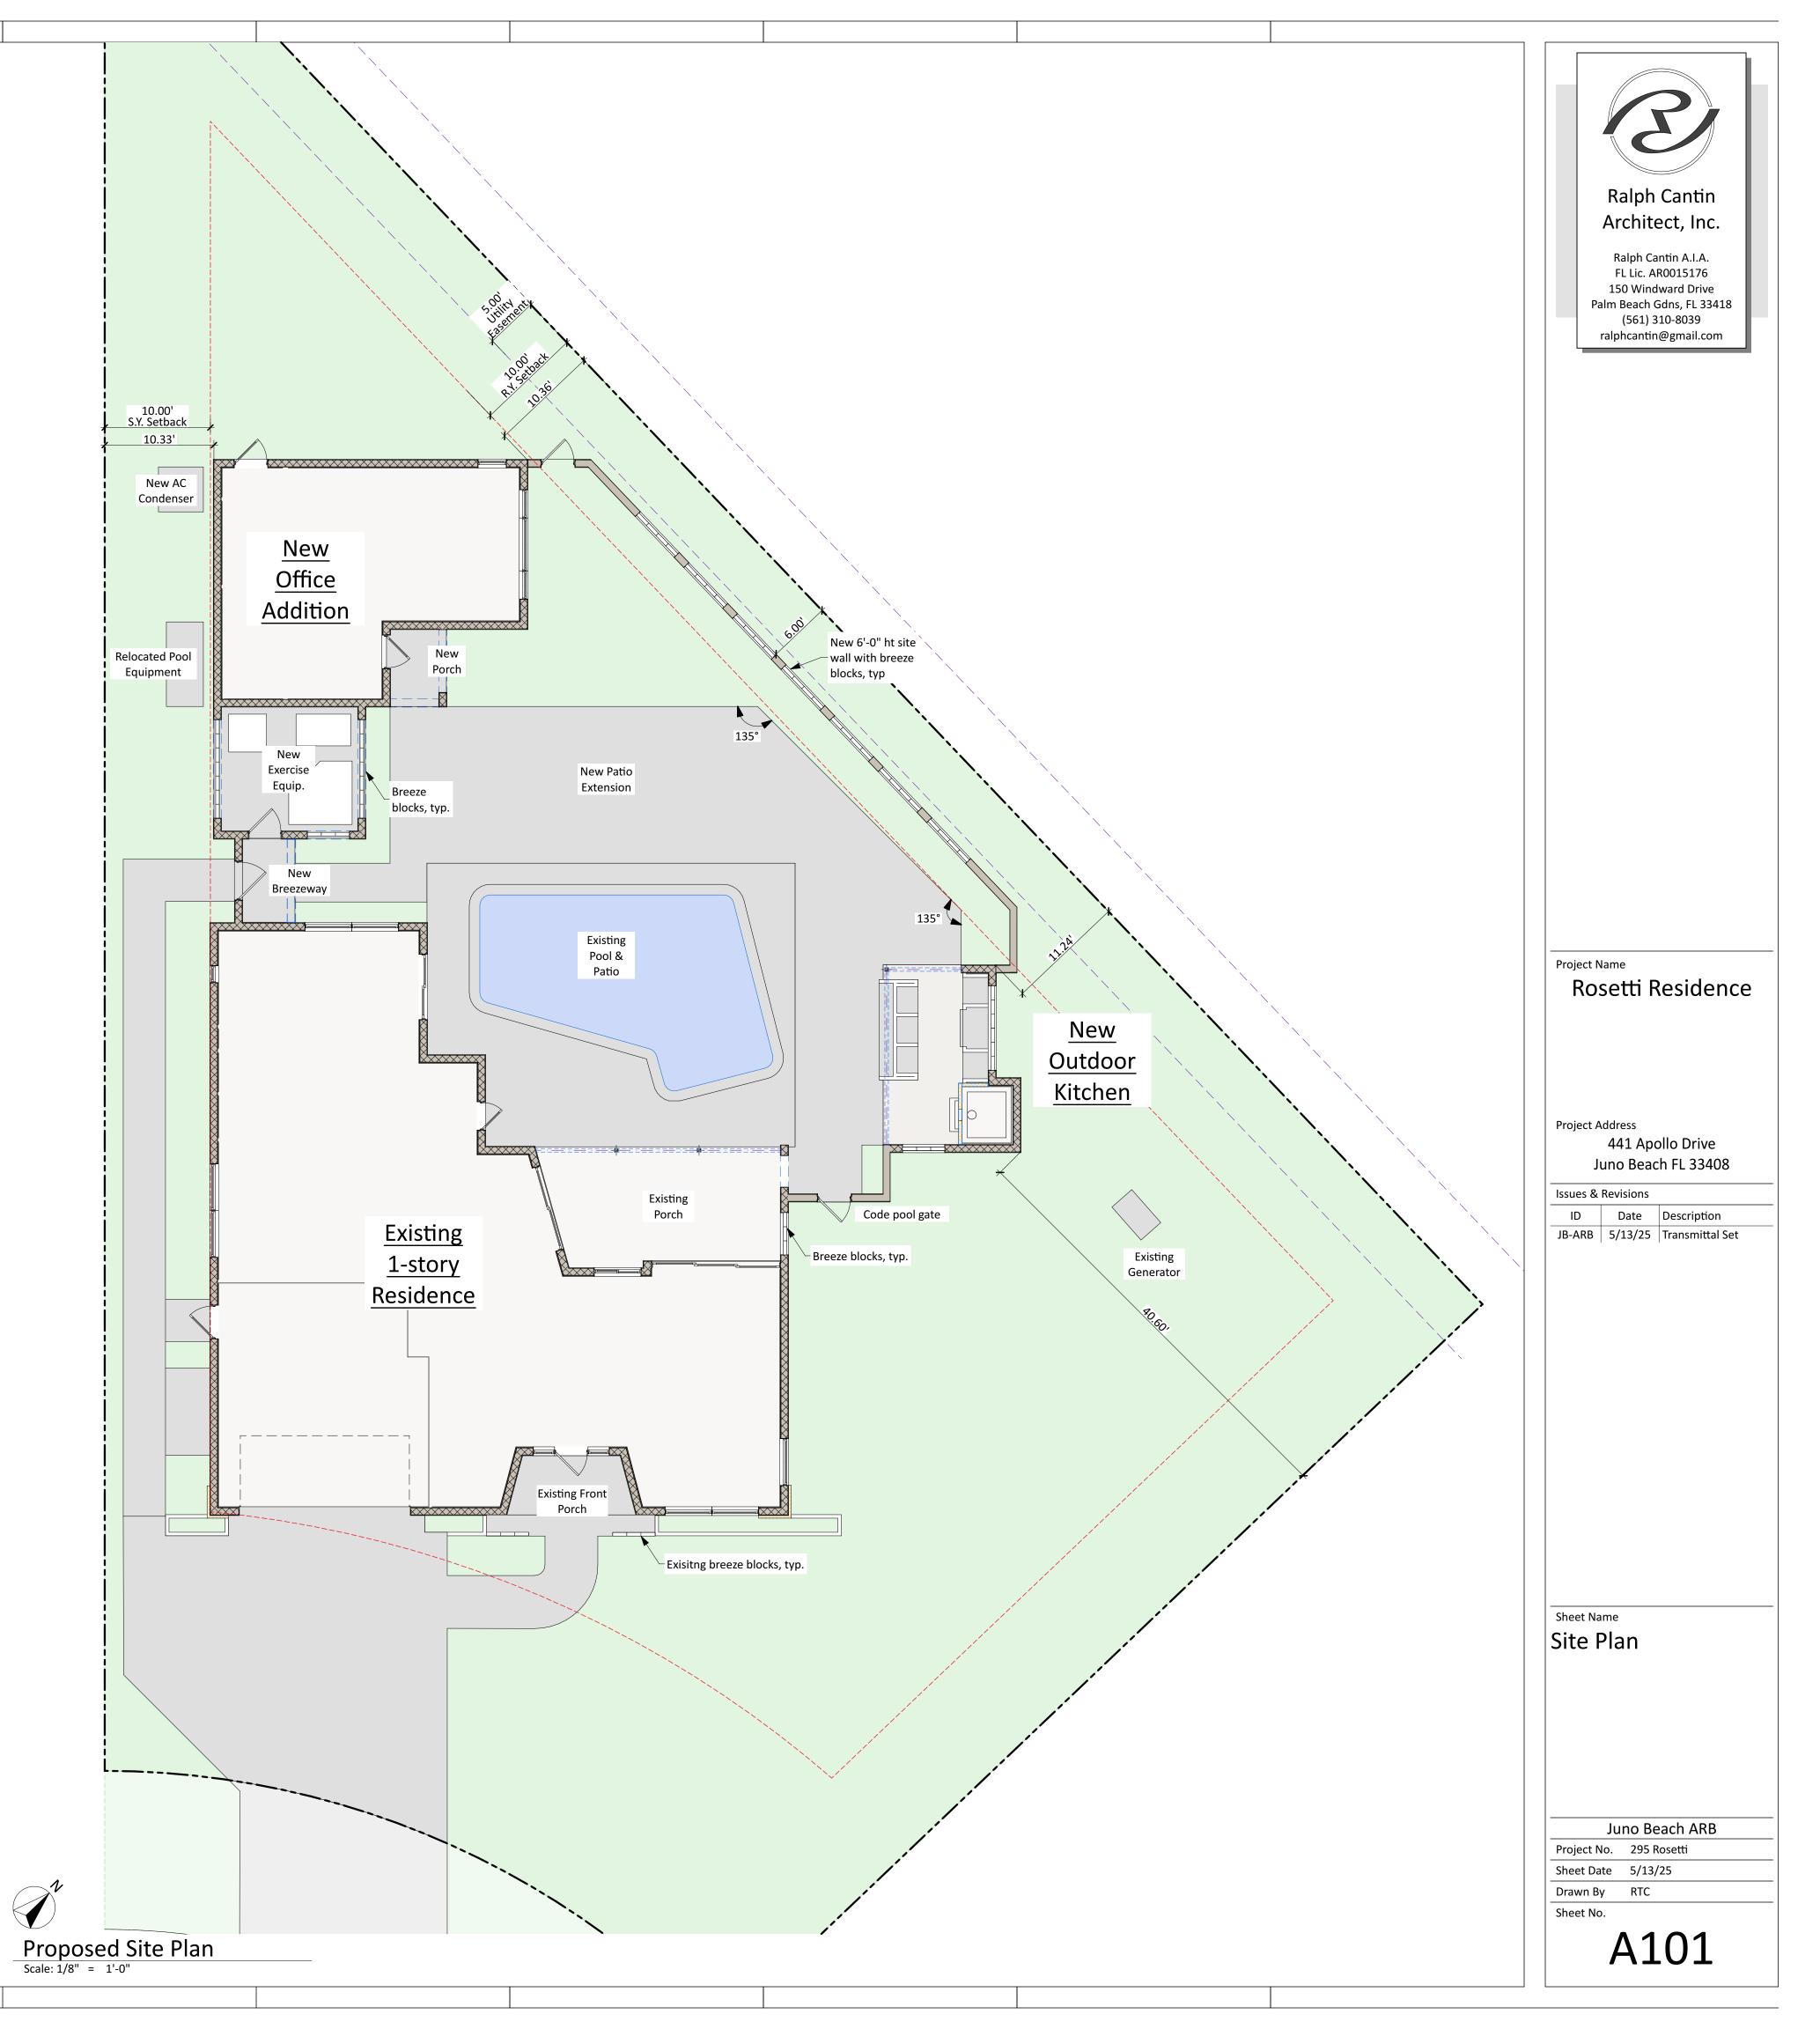

Create an 840 sq. ft. addition to the main residence consisting of a home office, bathroom, storage closet and an outdoor covered exercise equipment area. NOTE: There is no kitchen in the addition per Town zoning and ordinances. Create a new 205 sq. ft. covered outdoor kitchen. The new addition will match the existing materials and colors and not be visible to the street. Provide a 6 ft. tall site wall with breeze block details to enclose the pool area.

#### **Project Description**

- 1. Create a new 840 sq. ft. addition (597 sq. ft. air conditioned) to the main residence consisting of a home office, bathroom, storage closet and outdoor covered exercise equipment area. NOTE: There is no kitchen in the addition per Town zoning and ordinances.
- Create a new 205 sq. ft. covered outdoor kitchen.
- The new addition will not be visible to the street and will feature breeze block and other mid-century details in harmony with the existing structure and neighborhood.
- Provide 6 ft. tall site wall with breeze block details to enclose the pool area.