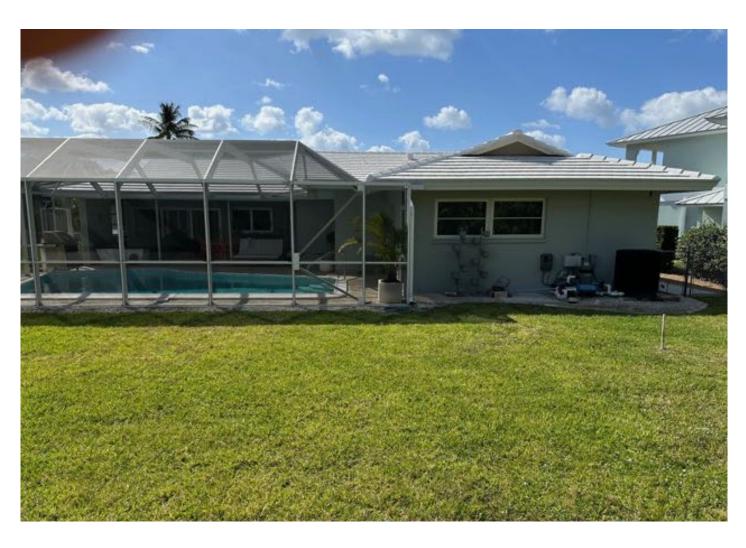

Create an 840 sq. ft. addition to the main residence consisting of a home office, bathroom, storage closet and an outdoor covered exercise equipment area. NOTE: There is no kitchen in the addition per Town zoning and ordinances. Create a new 205 sq. ft. covered outdoor kitchen. The new addition will match the existing materials and colors and not be visible to the street. Provide a 6 ft. tall site wall with breeze block details to enclose the pool area.

#### **Project Description**

- 1. Create a new 840 sq. ft. addition (597 sq. ft. air conditioned) to the main residence consisting of a home office, bathroom, storage closet and outdoor covered exercise equipment area. NOTE: There is no kitchen in the addition per Town zoning and ordinances.
- Create a new 205 sq. ft. covered outdoor kitchen.
- The new addition will not be visible to the street and will feature breeze block and other mid-century details in harmony with the existing structure and neighborhood.
- Provide 6 ft. tall site wall with breeze block details to enclose the pool area.