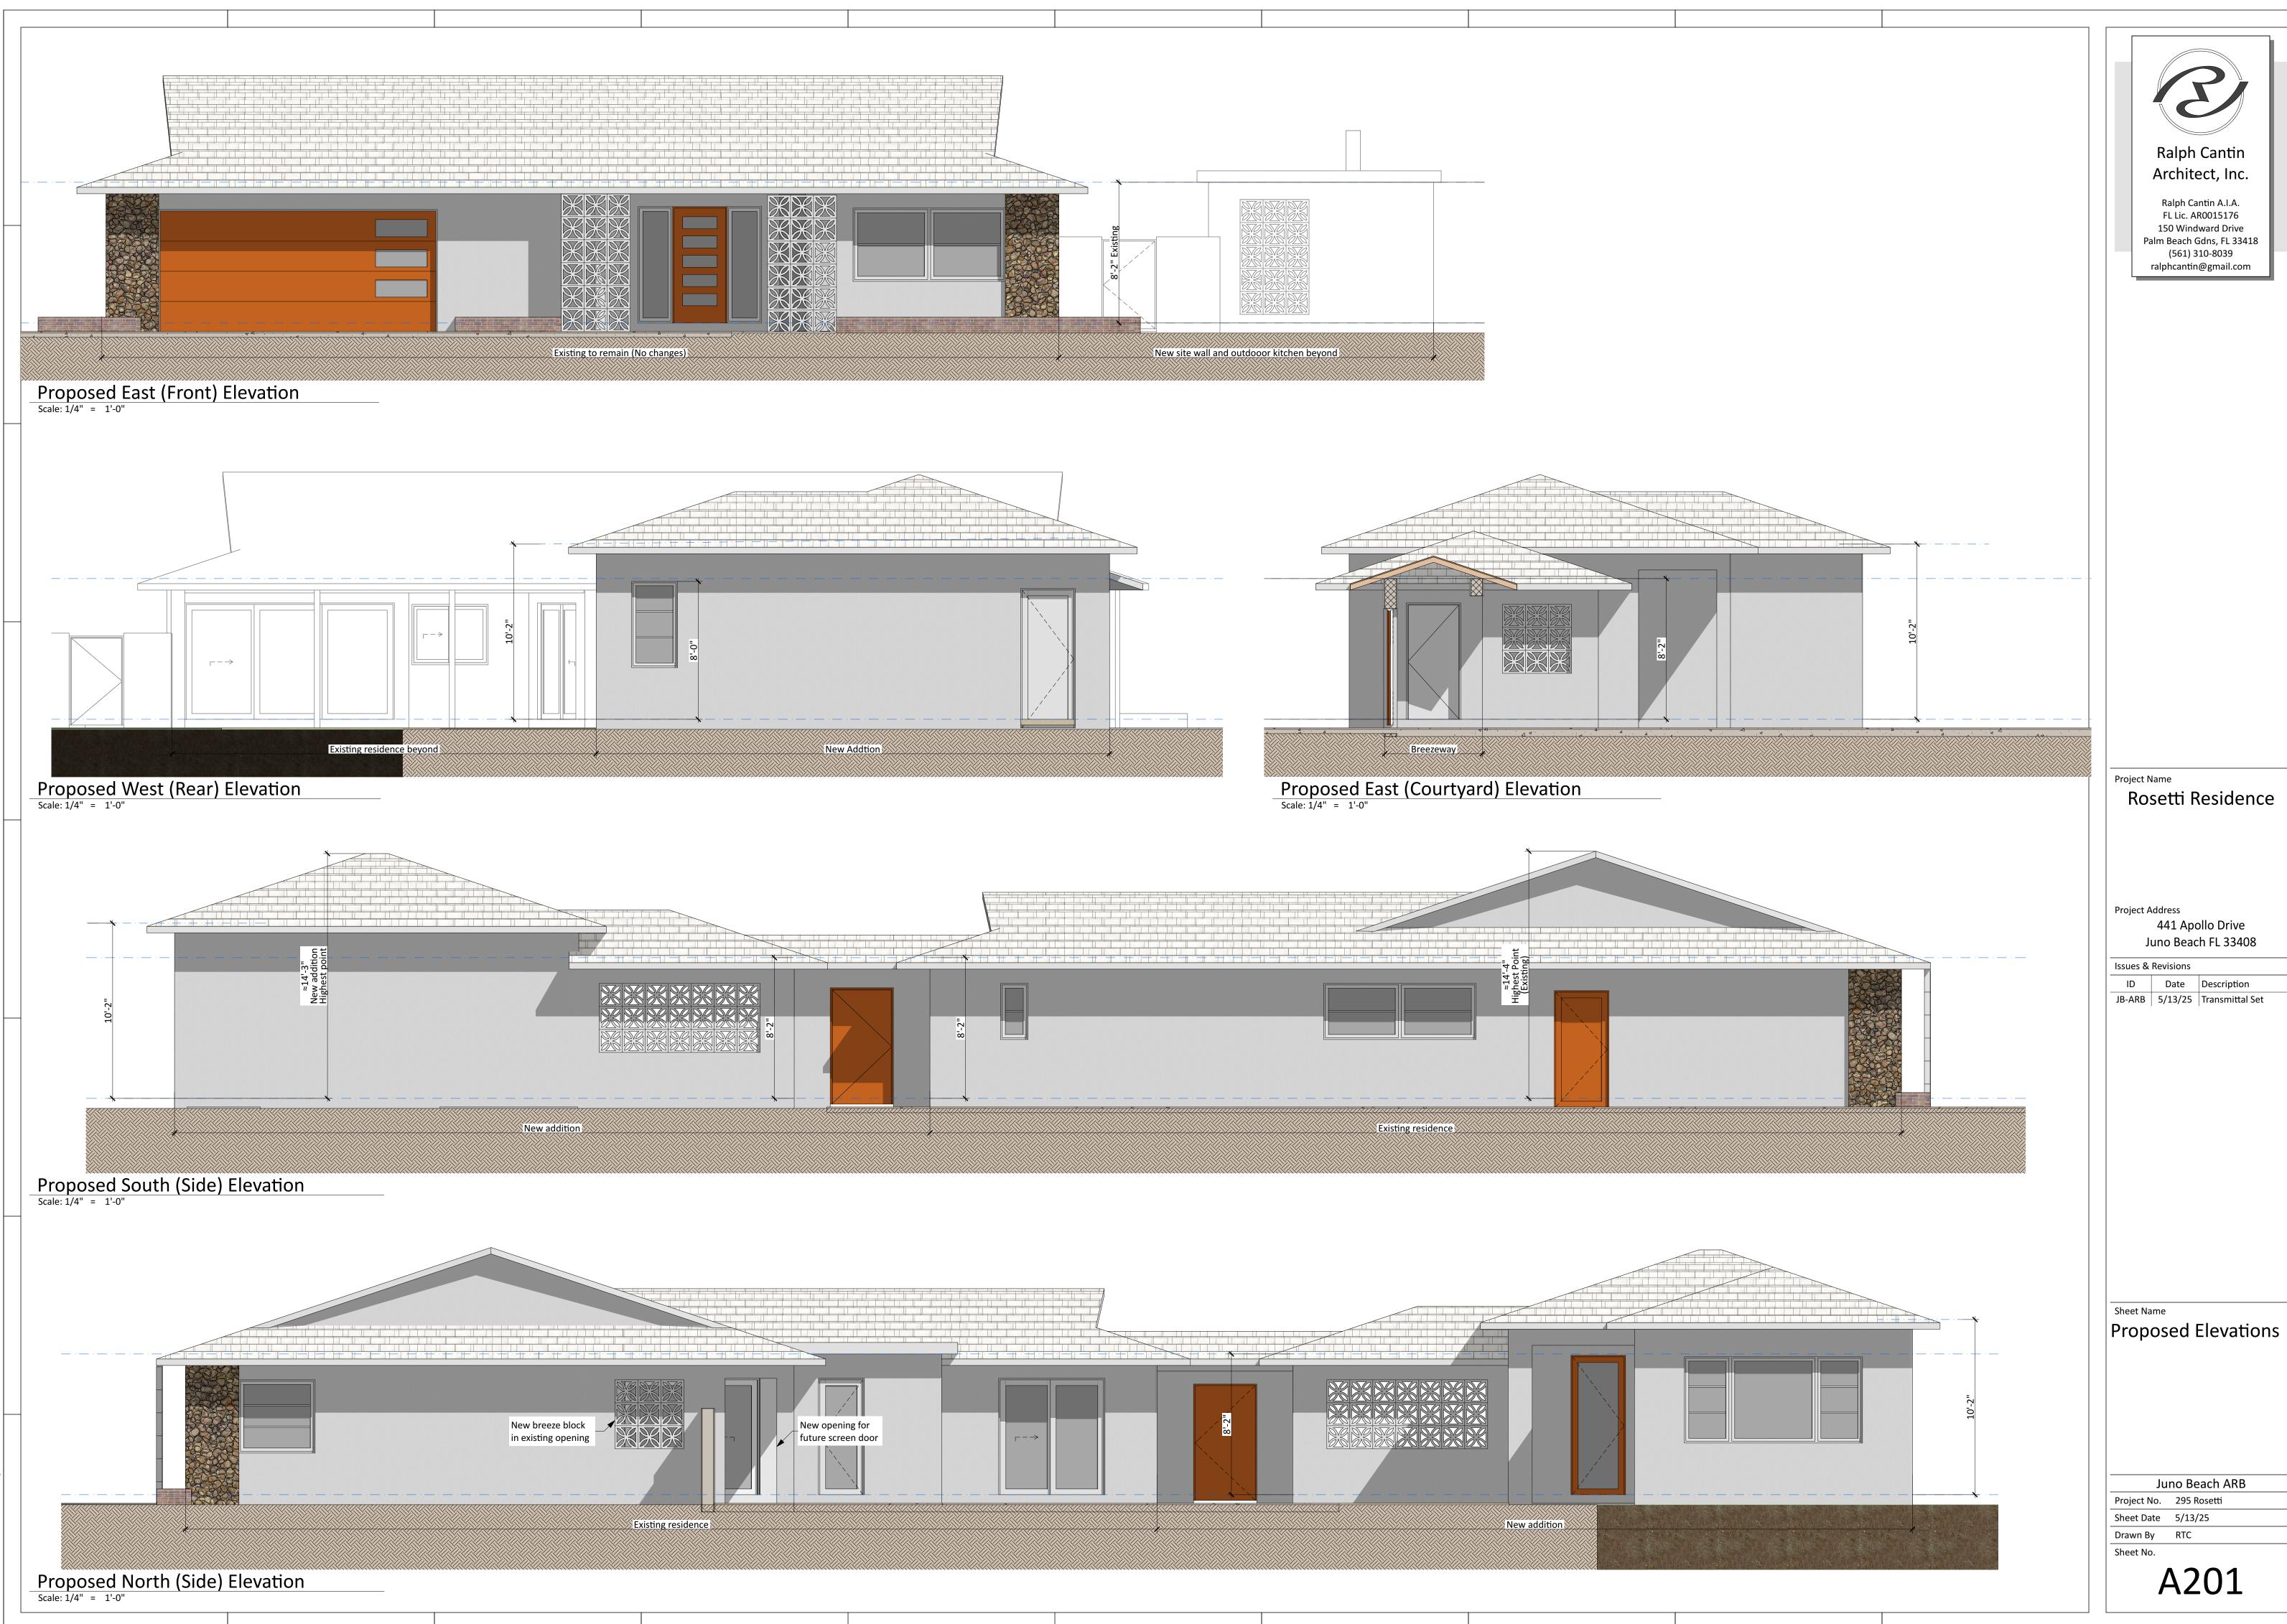

Create an 840 sq. ft. addition to the main residence consisting of a home office, bathroom, storage closet and an outdoor covered exercise equipment area. NOTE: There is no kitchen in the addition per Town zoning and ordinances. Create a new 205 sq. ft. covered outdoor kitchen. The new addition will match the existing materials and colors and not be visible to the street. Provide a 6 ft. tall site wall with breeze block details to enclose the pool area.

# 441 Apollo Drive

### Rosetti Residence 441 Apollo Drive

Juno Beach, FL 33408

#### **Project Description**

- 1. Create a new 840 sq. ft. addition (597 sq. ft. air conditioned) to the main residence consisting of a home office, bathroom, storage closet and outdoor covered exercise equipment area. NOTE: There is no kitchen in the addition per Town zoning and ordinances.
- Create a new 205 sq. ft. covered outdoor kitchen.
- The new addition will not be visible to the street and will feature breeze block and other mid-century details in harmony with the existing structure and neighborhood.
- Provide 6 ft. tall site wall with breeze block details to enclose the pool area.