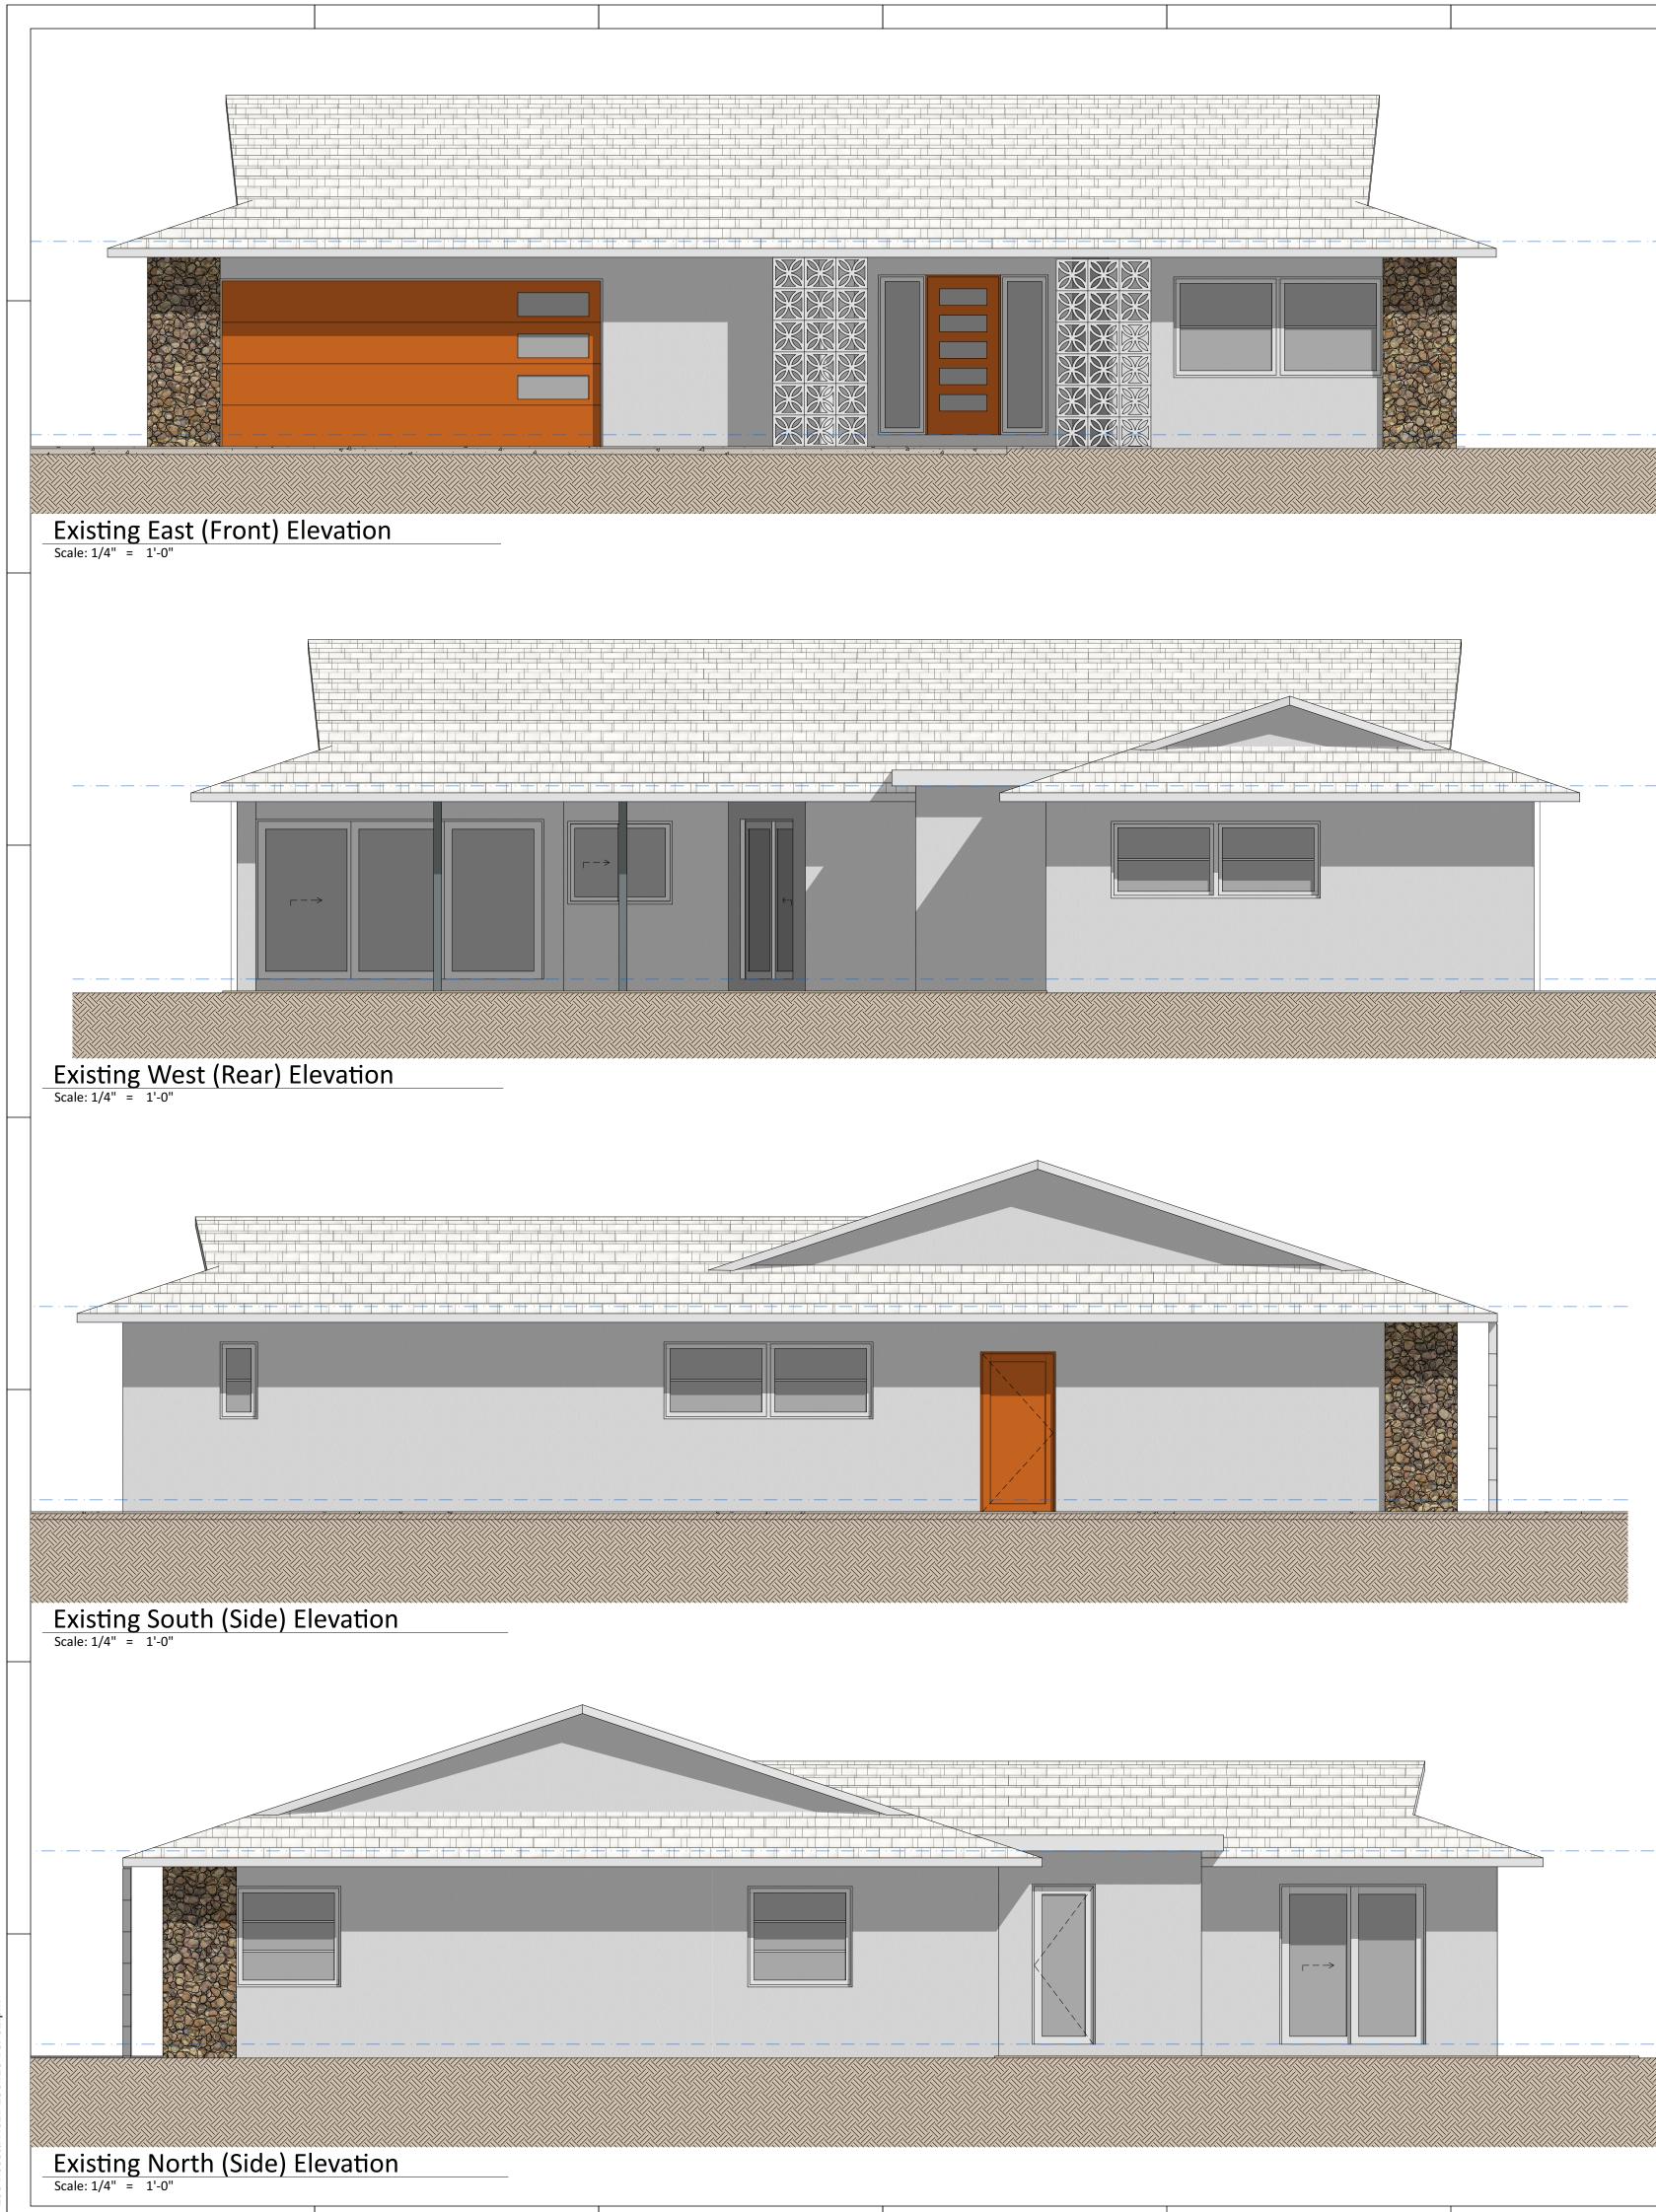

| <br>                                                                                              |
|---------------------------------------------------------------------------------------------------|
| Ralph Cantin<br>Architect, Inc.Ralph Cantin A.I.A.<br>FL Lic. AR0015176<br>150 Windward Drive<br> |
|                                                                                                   |
| Project Name<br>Rosetti Residence                                                                 |
| 441 Apollo Drive<br>Juno Beach FL 33408                                                           |
| Issues & RevisionsIDDateDescriptionJB-ARB5/13/25Transmittal Set                                   |
|                                                                                                   |
| Sheet Name Existing Elevations                                                                    |
| Juno Beach ARBProject No.295 RosettiSheet Date5/13/25                                             |
| Drawn By RTC<br>Sheet No.                                                                         |
| A201b                                                                                             |

#### **Project Description**

- 1. Create a new 840 sq. ft. addition (597 sq. ft. air conditioned) to the main residence consisting of a home office, bathroom, storage closet and outdoor covered exercise equipment area. NOTE: There is no kitchen in the addition per Town zoning and ordinances.
- Create a new 205 sq. ft. covered outdoor kitchen.
- The new addition will not be visible to the street and will feature breeze block and other mid-century details in harmony with the existing structure and neighborhood.
- Provide 6 ft. tall site wall with breeze block details to enclose the pool area.

Create an 840 sq. ft. addition to the main residence consisting of a home office, bathroom, storage closet and an outdoor covered exercise equipment area. NOTE: There is no kitchen in the addition per Town zoning and ordinances. Create a new 205 sq. ft. covered outdoor kitchen. The new addition will match the existing materials and colors and not be visible to the street. Provide a 6 ft. tall site wall with breeze block details to enclose the pool area.