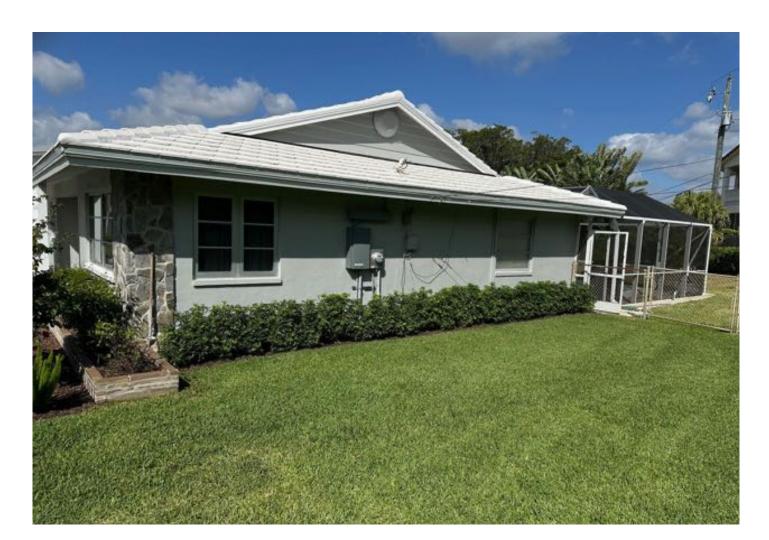

Create an 840 sq. ft. addition to the main residence consisting of a home office, bathroom, storage closet and an outdoor covered exercise equipment area. NOTE: There is no kitchen in the addition per Town zoning and ordinances. Create a new 205 sq. ft. covered outdoor kitchen. The new addition will match the existing materials and colors and not be visible to the street. Provide a 6 ft. tall site wall with breeze block details to enclose the pool area.

#### **Project Description**

- 1. Create a new 840 sq. ft. addition (597 sq. ft. air conditioned) to the main residence consisting of a home office, bathroom, storage closet and outdoor covered exercise equipment area. NOTE: There is no kitchen in the addition per Town zoning and ordinances.
- Create a new 205 sq. ft. covered outdoor kitchen.
- The new addition will not be visible to the street and will feature breeze block and other mid-century details in harmony with the existing structure and neighborhood.
- Provide 6 ft. tall site wall with breeze block details to enclose the pool area.