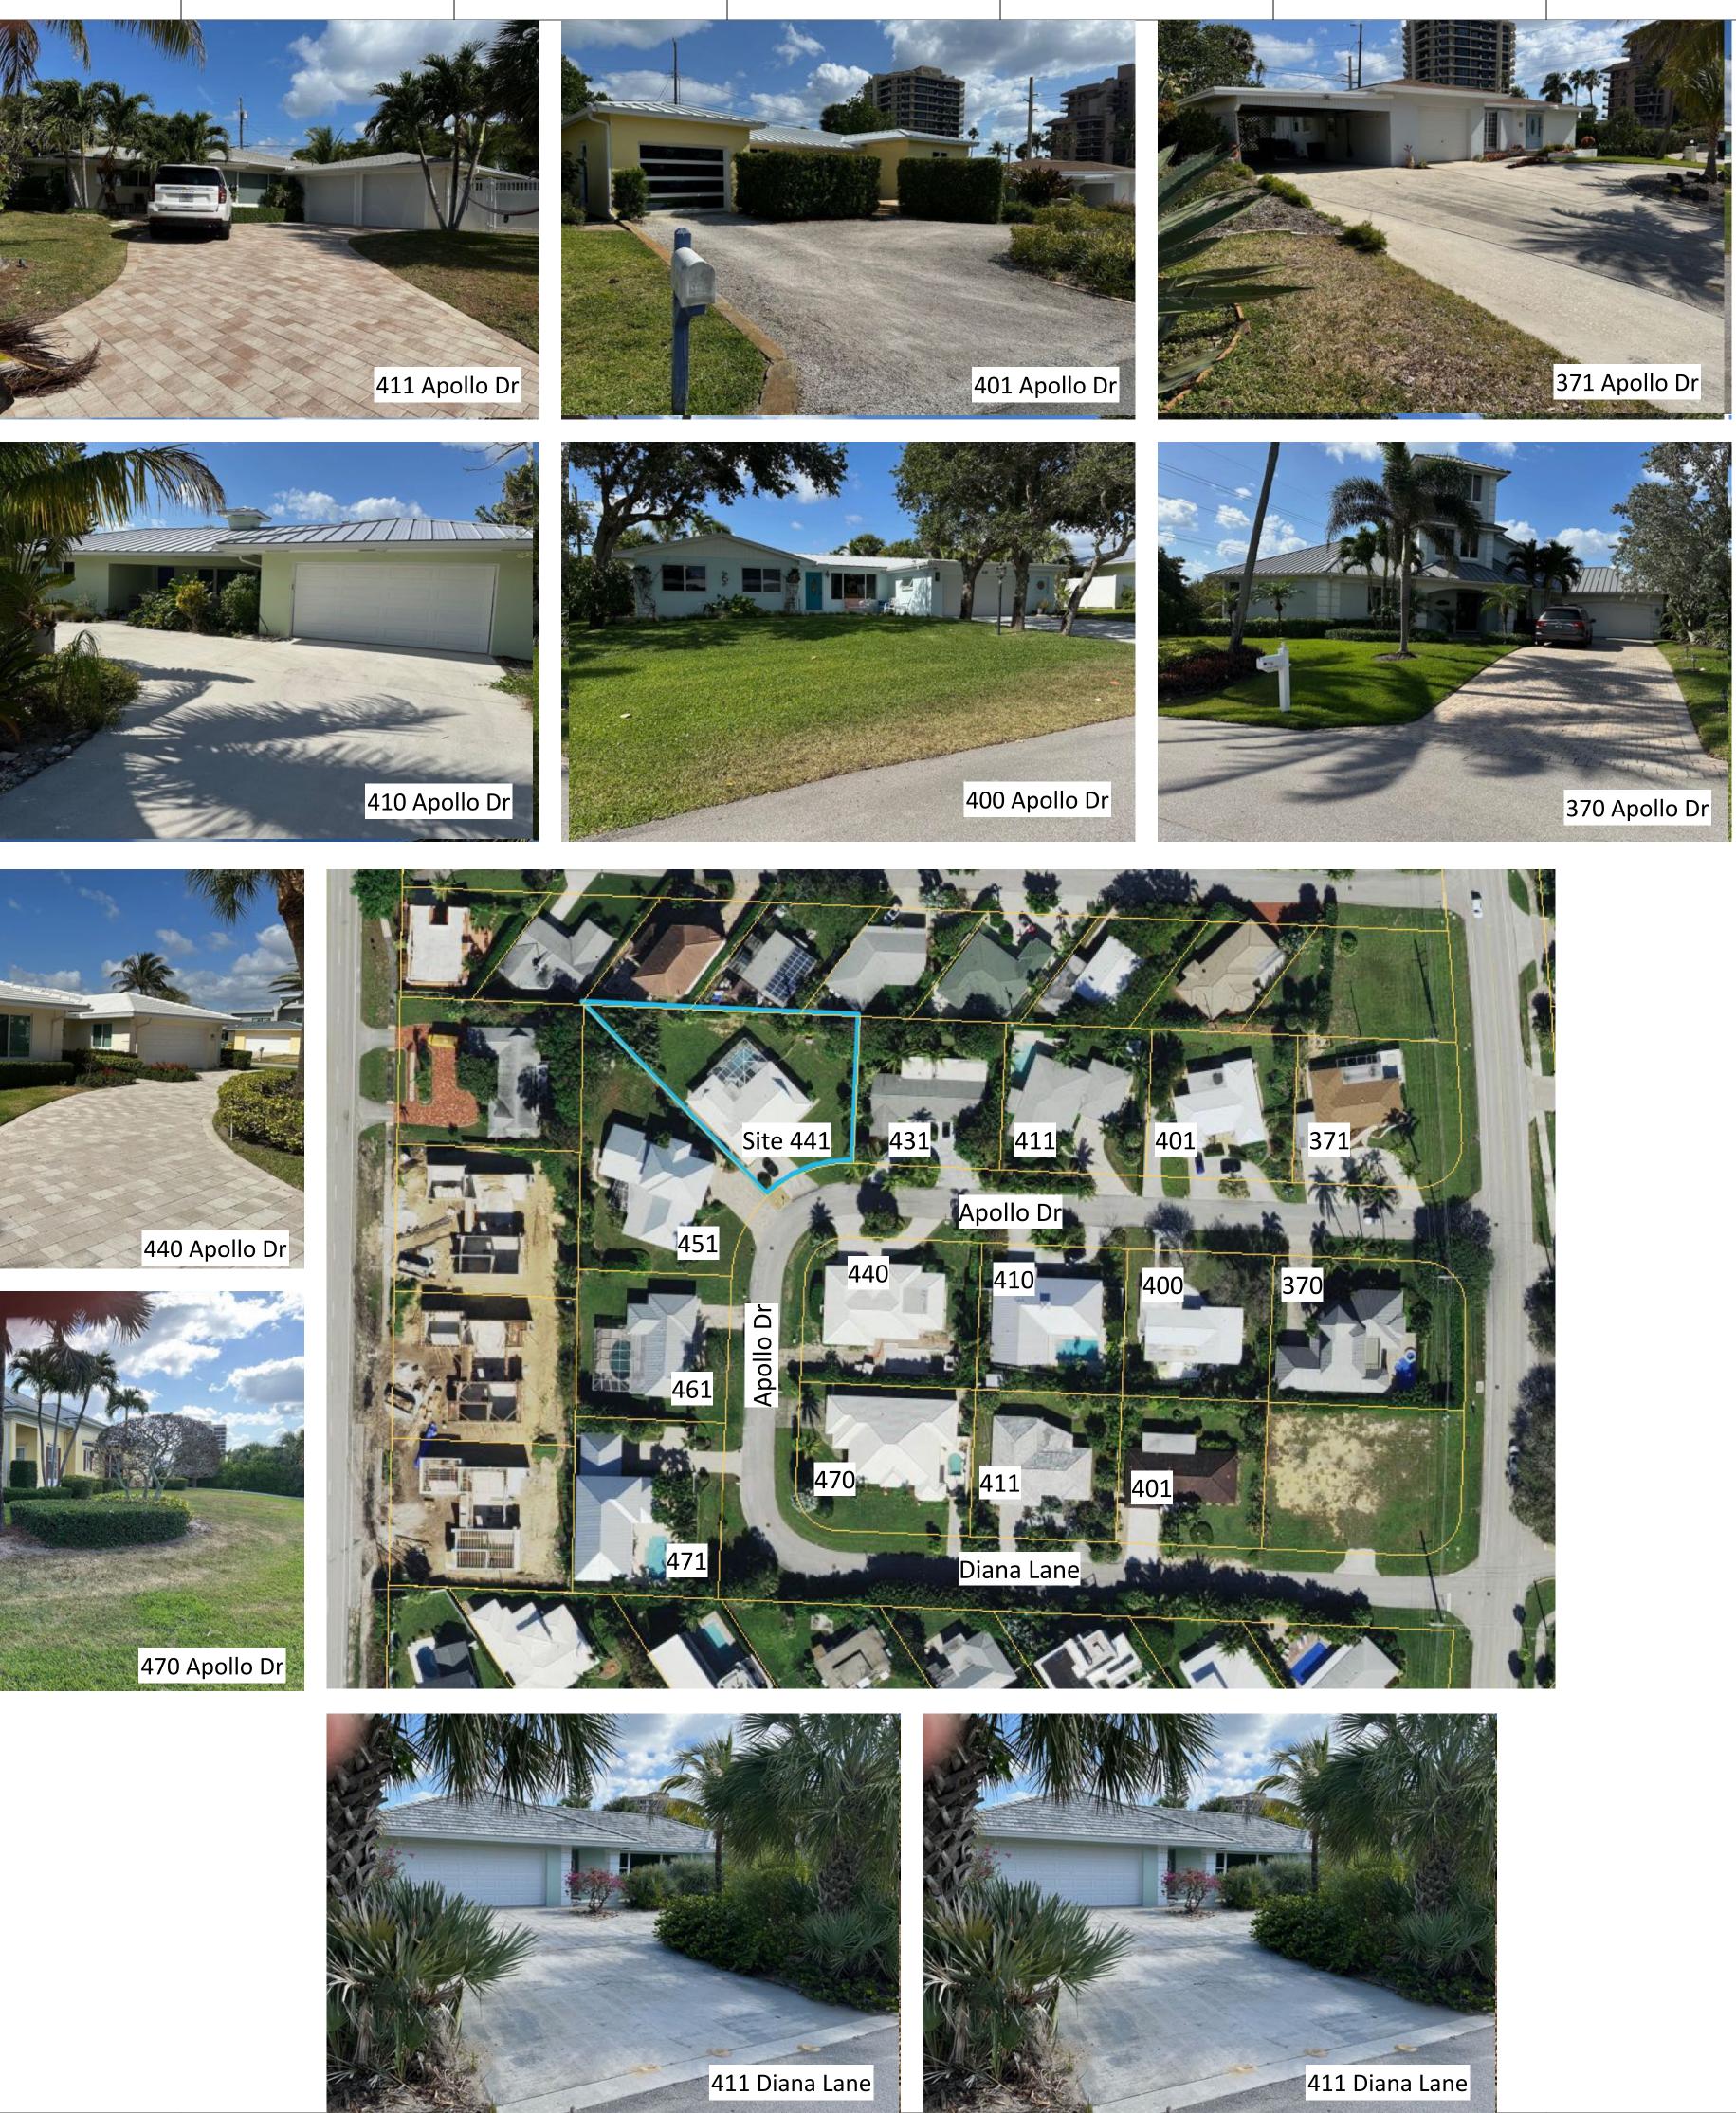

Ralph Cantin Architect, Inc. Ralph Cantin A.I.A. FL Lic. AR0015176 150 Windward Drive Palm Beach Gdns, FL 33418 (561) 310-8039 ralphcantin@gmail.com Project Name Rosetti Residence Project Address 441 Apollo Drive Juno Beach FL 33408 Issues & Revisions ID Date Description JB-ARB 5/13/25 Transmittal Set Sheet Name Neighborhood Images Juno Beach ARB Project No. 295 Rosetti Sheet Date 5/13/25 Drawn By RTC Sheet No. A201a

Date: May 1, 2025

Project Address: <u>441 Apollo Drive</u> Property Control Number: <u>28-43-41-28-13-000-0080</u> Zoning District: RS-1 Single Family

Description of Request: (please provide a brief, comprehensive and summarized description of the proposed project below).

# 441 Apollo Drive