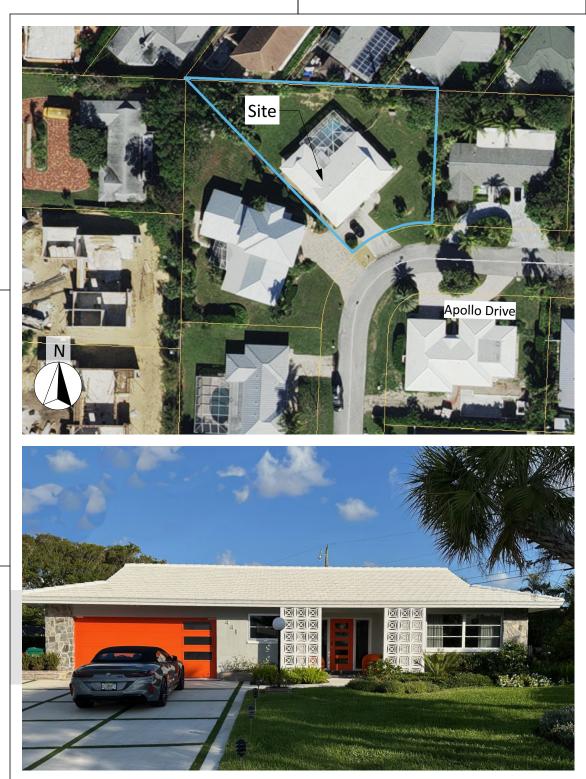

# 441 Apollo Drive

### Rosetti Residence 441 Apollo Drive

Juno Beach, FL 33408

Ralph Cantin Architect, Inc. Ralph Cantin A.I.A. FL Lic. AR0015176 150 Windward Drive Palm Beach Gdns, FL 33418 (561) 310-8039 ralphcantin@gmail.com Project Name Rosetti Residence Project Address 441 Apollo Drive Juno Beach FL 33408 Issues & Revisions ID Date Description JB-ARB 5/13/25 Transmittal Set Sheet Name Neighborhood Images Juno Beach ARB Project No. 295 Rosetti Sheet Date 5/13/25 Drawn By RTC Sheet No. A201a