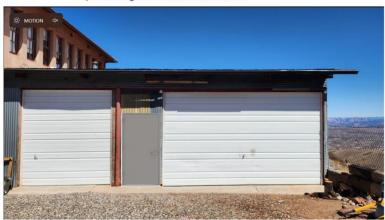

**Response:** The proposed part of the structure under review is a Garage-addition to Building B. Initially designed with two roll-up garage doors as the primary access, the applicant wishes to add a single, standard pedestrian entrance between the two existing roll-up doors, and move one of the roll-up doors to the east in order to accommodate. The way this addition was constructed does not make this wall, or this opening structurally integral, and thus only Design Review is being required.

Project Location 879 Hampshire Avenue Building B. Studio B-108 Project Description: Garage Door reconfiguration with new walk in entry

- The front exterior wall of studio B-108 will be re-configured to move the existing roll up double garage door approximately 5 feet to the right as shown on the "Proposed Configuration" exhibit.
- The existing exterior tin siding will be salvaged and reused along with matching vintage tin as needed to replace areas previously patched with tan fiberglass. The tin to be used was salvaged from other old Jerome structures and is in storage at the mine yard property on Douglas Road.
- A 36-inch steel slab entry door will be added to the left of the roll up garage door. The door will be either industrial gray as shown or painted red to match existing trim at the high school. There is no plan to change the color of the roll up garage door(s).

Proposed Configuration with added walk-in door

Proposed Configuration with added walk-in door

The tin garage is an early1960's addition to the automotive shop garage at the rear of Building B while in use by the Mingus Union High School District. The footprint of the tin addition is denoted by the roofing pattern with white/gray. The solid gray roof is the original automotive garage addition and is one of two additions to the Building B footprint that were made prior to 1940 while in use by the Jerome High School.