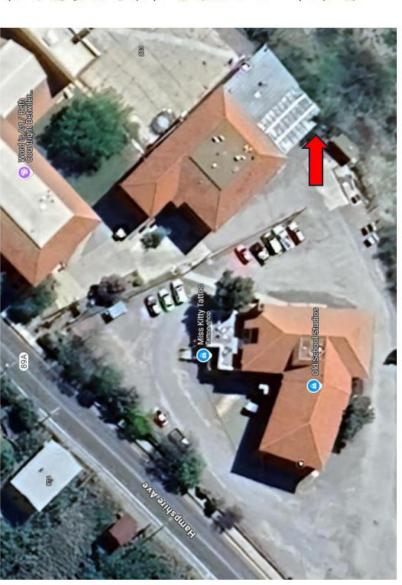

Proposed Configuration with added walk-in door

Proposed Configuration with added walk-in door

The tin garage is an early1960's addition to the automotive shop garage at the rear of Building B while in use by the Mingus Union High School District. The footprint of the tin addition is denoted by the roofing pattern with white/gray. The solid gray roof is the original automotive garage addition and is one of two additions to the Building B footprint that were made prior to 1940 while in use by the Jerome High School.

The scope of this project is limited to the west exterior wall of the tin garage (see red arrow).

# Application & Related Information

South

Negative No. 885 S.R. 89A