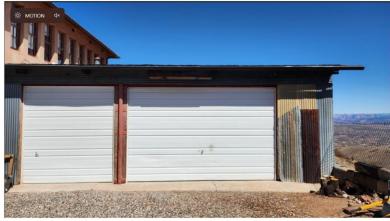

**Response:** The proposed part of the structure under review is a Garage-addition to Building B. Initially designed with two roll-up garage doors as the primary access, the applicant wishes to add a single, standard pedestrian entrance between the two existing roll-up doors, and move one of the roll-up doors to the east in order to accommodate. The way this addition was constructed does not make this wall, or this opening structurally integral, and thus only Design Review is being required.

Project Location 879 Hampshire Avenue Building B. Studio B-108 Project Description: Garage Door reconfiguration with new walk in entry

- The front exterior wall of studio B-108 will be re-configured to move the existing roll up double garage door approximately 5 feet to the right as shown on the "Proposed Configuration" exhibit.
- The existing exterior tin siding will be salvaged and reused along with matching vintage tin as needed to replace areas previously patched with tan fiberglass. The tin to be used was salvaged from other old Jerome structures and is in storage at the mine yard property on Douglas Road.
- A 36-inch steel slab entry door will be added to the left of the roll up garage door. The door will be either industrial gray as shown or painted red to match existing trim at the high school. There is no plan to change the color of the roll up garage door(s).

Proposed Configuration with added walk-in door

Proposed Configuration with added walk-in door

The tin garage is an early1960's addition to the automotive shop garage at the rear of Building B while in use by the Mingus Union High School District. The footprint of the tin addition is denoted by the roofing pattern with white/gray. The solid gray roof is the original automotive garage addition and is one of two additions to the Building B footprint that were made prior to 1940 while in use by the Jerome High School.