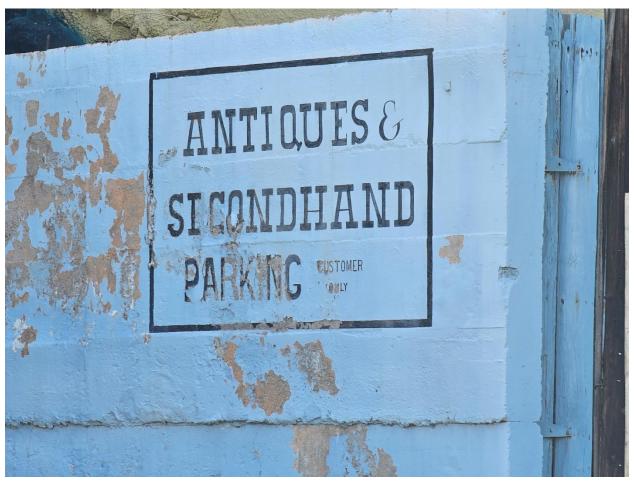

**Recommendation:** Recommend Approval

**Background and Summary:** The applicant is proposing to change the exterior color of 681 Main street, moving away from the blue and white color palette to a light "mint" and green color palette. (Examples provided for review) The applicant also wishes to conduct maintenance on areas of historic signage that remains on the structure from an earlier, commercial use.

**Response:** Design review guidelines suggest that; "Exterior colors should be as near as possible to the original colors appropriate to the years during which the particular building or structure was built." The applicant's proposed color palette does not in my opinion pose a negative impact or detract from the historic nature of the building. In addition section 509.E.7 (Regulations applicable to signs in all zones) states that; "Any existing nonconforming sign may be continued in use, if such a sign is damaged, it may be restored or repaired. If a new sign is constructed it must conform to the provisions of this chapter."

Top: Front Façade view of the Gibson Market Building.

Below: Detail view of the signage on the front façade for "Gibson's Grocery".

Page 3 of 11

The Gibson Market.

Signs: Black Letters With Copper Pinstripe

Sign location and size and verbage will match existing.