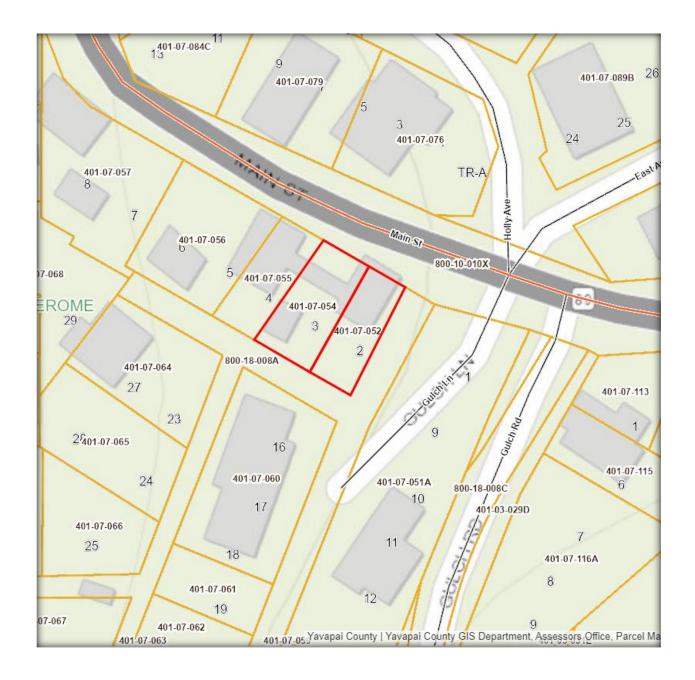

### Zoning Administrator Analysis Design Review Board Tuesday, May 28, 2024

Item:

**Location:** 681 Main Street (The Gibson Market)

Applicant/Owner: Scott Staab

**Zone:** R1-5 **APN:** 401-07-054

**Prepared by:** Will Blodgett, Zoning Administrator

**Building Background:** The 2007 Historic Property Inventory records this structure as having been built 1924 and lists the structure as being in good condition. The property is a contributor to the National Register of Historic Places and the Town of Jerome's Landmark status. The entry from the 2007 Historic Survey is included in this document.

# 2007 Town of Jerome Arizona HISTORIC PROPERTIES SUMMARY SURVEY

| a Mountain View Subdivision MS 2251     |
|-----------------------------------------|
|                                         |
|                                         |
| pai Tax Parcel No. 401-07-052           |
| Acreage 0.03                            |
| Year of plat (addition)                 |
|                                         |
|                                         |
| mined known Source                      |
| mined known Source                      |
| imated Source Co. Assessor, Sanborn Map |
|                                         |
|                                         |
|                                         |
|                                         |
|                                         |
|                                         |
|                                         |
|                                         |
| 加盟(百                                    |
|                                         |
|                                         |
|                                         |
| p                                       |