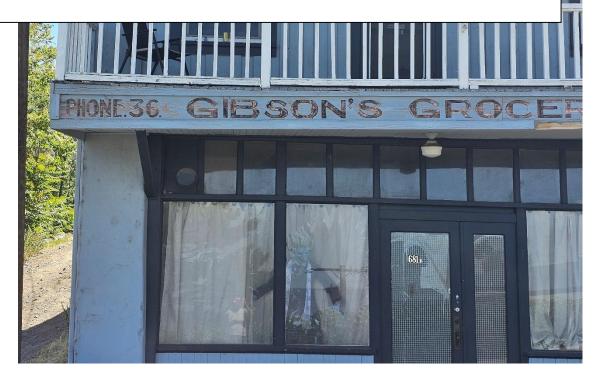

**Recommendation:** Recommend Approval

**Background and Summary:** The applicant is proposing to change the exterior color of 681 Main street, moving away from the blue and white color palette to a light "mint" and green color palette. (Examples provided for review) The applicant also wishes to conduct maintenance on areas of historic signage that remains on the structure from an earlier, commercial use.

Top: Front Façade view of the Gibson Market Building.

Below: Detail view of the signage on the front façade for "Gibson's Grocery".

Page 3 of 11

The Gibson Market.

Signs: Black Letters With Copper Pinstripe

Sign location and size and verbage will match existing.