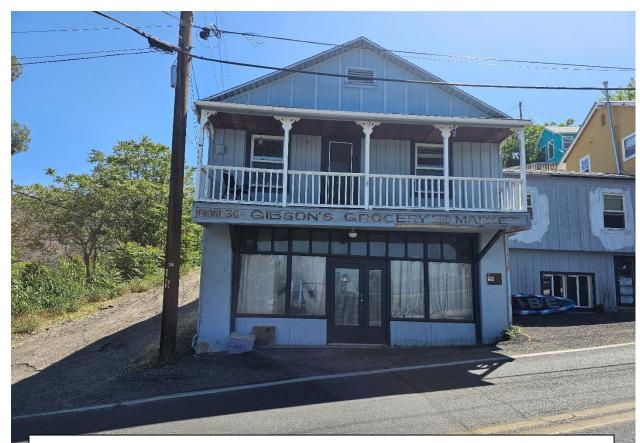

**Recommendation:** Recommend Approval

**Background and Summary:** The applicant is proposing to change the exterior color of 681 Main street, moving away from the blue and white color palette to a light "mint" and green color palette. (Examples provided for review) The applicant also wishes to conduct maintenance on areas of historic signage that remains on the structure from an earlier, commercial use.

Top: Front Façade view of the Gibson Market Building.

Below: Detail view of the signage on the front façade for "Gibson's Grocery".

Page 3 of 11

The Gibson Market.

Signs: Black Letters With Copper Pinstripe