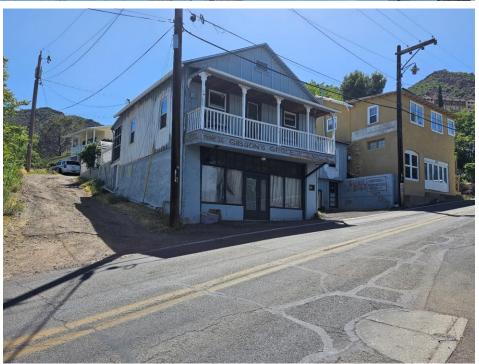

### Zoning Administrator Analysis Design Review Board Tuesday, May 28, 2024

Item:

**Location:** 681 Main Street (The Gibson Market)

Applicant/Owner: Scott Staab

**Zone:** R1-5 **APN:** 401-07-054

**Prepared by:** Will Blodgett, Zoning Administrator

**Recommendation:** Recommend Approval

**Background and Summary:** The applicant is proposing to change the exterior color of 681 Main street, moving away from the blue and white color palette to a light "mint" and green color palette. (Examples provided for review) The applicant also wishes to conduct maintenance on areas of historic signage that remains on the structure from an earlier, commercial use.

**Building Background:** The 2007 Historic Property Inventory records this structure as having been built 1924 and lists the structure as being in good condition. The property is a contributor to the National Register of Historic Places and the Town of Jerome's Landmark status. The entry from the 2007 Historic Survey is included in this document.

Top: Front Façade view of the Gibson Market Building.

Below: Detail view of the signage on the front façade for "Gibson's Grocery".

Page 3 of 11

The Gibson Market.

Signs: Black Letters With Copper Pinstripe