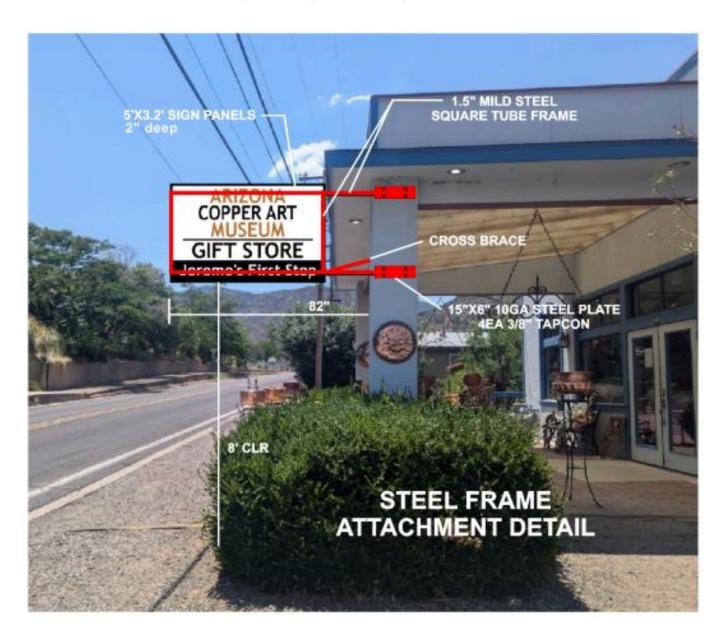

#### Sign Description:

- · Wordage:
  - The sign will have two sides, one facing North and one facing South.
  - Facing the North side the sign will read "Arizona Copper Art Museum Gift Store Jerome's First Stop" as you are entering Jerome.
  - Facing the South side the sign will read "Arizona Copper Art Museum Gift Store Jerome's Last Stop" as you are leaving Jerome.
- Dimensions:
  - Actual Sign (each side): 3'2" tall x 5' wide x ¼" (15.83sqft);
  - Sign including support posts: 3'2" tall x 6'10" wide x 2" deep
- Support Structure:
  - 3 x 1.5" mild steel square tubing for holding sign to pillar
  - Two 15"x6" 10 gauge steel plate with 8 x 3/8" Tapcon screws (4 for each plate)
- Placement:
  - The bottom of the sign will be positioned 8' from the ground for clearance
  - Sign will be attached to the concrete pillar at the front of the business

### Site Plans 880 D Hampshire Ave

1":15'

Front Side (facing North, entering Jerome) 3'2" tall x 5' wide x 1/4" deep (15.83sqft)

Back Side (facing South, leaving Jerome) 3'2" tall x 5' wide x 1/4" deep (15.83sqft)