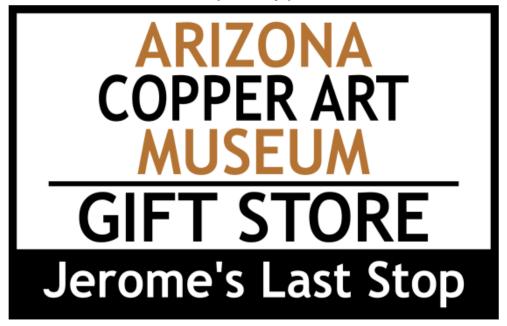

#### Sign Description:

- · Wordage:
  - The sign will have two sides, one facing North and one facing South.
  - Facing the North side the sign will read "Arizona Copper Art Museum Gift Store Jerome's First Stop" as you are entering Jerome.
  - Facing the South side the sign will read "Arizona Copper Art Museum Gift Store Jerome's Last Stop" as you are leaving Jerome.
- Dimensions:
  - Actual Sign (each side): 3'2" tall x 5' wide x ¼" (15.83sqft);
  - Sign including support posts: 3'2" tall x 6'10" wide x 2" deep
- Support Structure:
  - 3 x 1.5" mild steel square tubing for holding sign to pillar
  - Two 15"x6" 10 gauge steel plate with 8 x 3/8" Tapcon screws (4 for each plate)
- Placement:
  - The bottom of the sign will be positioned 8' from the ground for clearance
  - Sign will be attached to the concrete pillar at the front of the business

### Site Plans 880 D Hampshire Ave

1":15'

Front Side (facing North, entering Jerome) 3'2" tall x 5' wide x 1/4" deep (15.83sqft)

Back Side (facing South, leaving Jerome) 3'2" tall x 5' wide x 1/4" deep (15.83sqft)