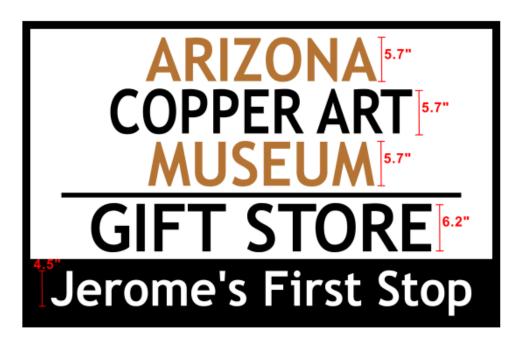

#### Sign Description:

- · Wordage:
  - The sign will have two sides, one facing North and one facing South.
  - Facing the North side the sign will read "Arizona Copper Art Museum Gift Store Jerome's First Stop" as you are entering Jerome.
  - Facing the South side the sign will read "Arizona Copper Art Museum Gift Store Jerome's Last Stop" as you are leaving Jerome.
- Dimensions:
  - Actual Sign (each side): 3'2" tall x 5' wide x ¼" (15.83sqft);
  - Sign including support posts: 3'2" tall x 6'10" wide x 2" deep
- Support Structure:
  - 3 x 1.5" mild steel square tubing for holding sign to pillar
  - Two 15"x6" 10 gauge steel plate with 8 x 3/8" Tapcon screws (4 for each plate)
- Placement:
  - The bottom of the sign will be positioned 8' from the ground for clearance
  - Sign will be attached to the concrete pillar at the front of the business

### Site Plans 880 D Hampshire Ave

1":15'

Front Side (facing North, entering Jerome) 3'2" tall x 5' wide x 1/4" deep (15.83sqft)

Back Side (facing South, leaving Jerome) 3'2" tall x 5' wide x 1/4" deep (15.83sqft)