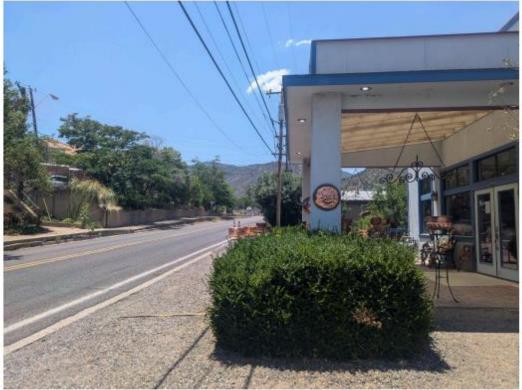

**Signage Regulations:** Section 509.G establishes the requirements for signage in the C-1 Commercial district and the I-1 Industrial zones. Subsection 2 states; "The area of any single wall, projecting, free-standing or canopy sign shall not exceed sixteen (16) square feet. Subsection 4 also states: "The bottom part of any projecting sign shall be no lower than eight (8) feet above the ground directly below it."

#### Sign Description:

- · Wordage:
  - The sign will have two sides, one facing North and one facing South.
  - Facing the North side the sign will read "Arizona Copper Art Museum Gift Store Jerome's First Stop" as you are entering Jerome.
  - Facing the South side the sign will read "Arizona Copper Art Museum Gift Store Jerome's Last Stop" as you are leaving Jerome.
- Dimensions:
  - Actual Sign (each side): 3'2" tall x 5' wide x ¼" (15.83sqft);
  - Sign including support posts: 3'2" tall x 6'10" wide x 2" deep
- Support Structure:
  - 3 x 1.5" mild steel square tubing for holding sign to pillar
  - Two 15"x6" 10 gauge steel plate with 8 x 3/8" Tapcon screws (4 for each plate)
- Placement:
  - The bottom of the sign will be positioned 8' from the ground for clearance
  - Sign will be attached to the concrete pillar at the front of the business

## Pictures of Building Currently Looking North

Looking South

| A        | nı | olication | ጲ | Related  | Information     |
|----------|----|-----------|---|----------|-----------------|
| $\frown$ | ИΙ | Jiicalion | X | INCIALCU | IIIIOIIIIalioii |