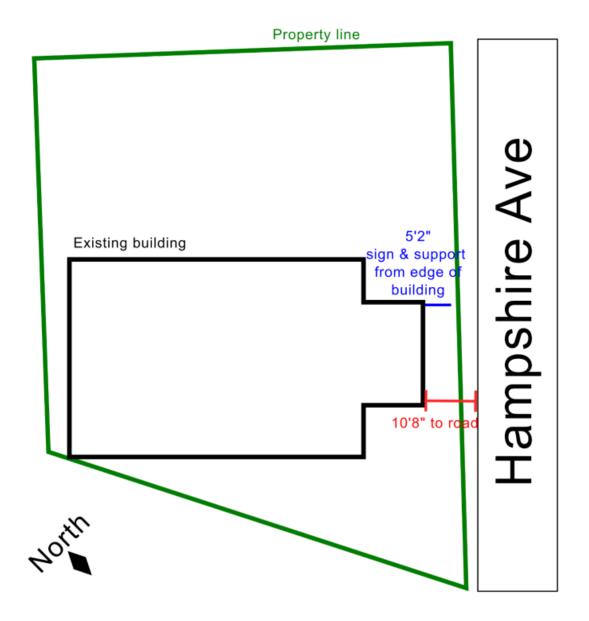

**Response:** The new signage was designed with the Town of Jerome Zoning regulations in mind, and the packet provided by the applicant (provided over the following pages) show that the proposed sign, mounting location in addition to other regulations, such as set-back requirements, are all met with the proposed sign.

- Maximum sign size restrictions
- Setbacks from the road and property lines