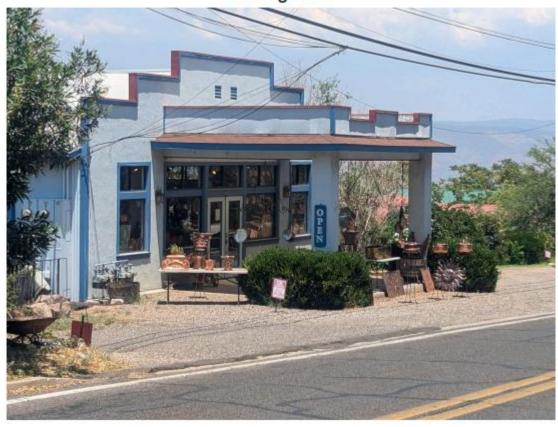

**Building Background:** Yavapai County records this building as having been constructed in 1934 as a retail store with two apartment units. The 2007 Jerome Historic Inventory records the building as having been called "Fred's Garage". The survey lists the building as in "Good" condition and is contributing to the National Historic Landmark Status. The pages from this survey are provided at the end of this analysis.

#### Written Narrative

This application seeks approval for the installation of a wall-mounted sign at the Arizona Copper Art Museum Gift Store business located at 880D Hampshire Ave., Jerome, AZ 86331.

## Pictures of Building Currently Looking North

Looking South

| A        | nı | olication | ጲ | Related  | Information     |
|----------|----|-----------|---|----------|-----------------|
| $\frown$ | ИΙ | Jiicalion | X | INCIALCU | IIIIOIIIIalioii |