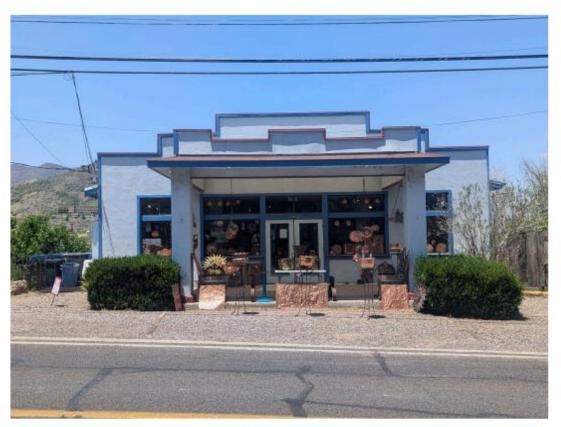

**Building Background:** Yavapai County records this building as having been constructed in 1934 as a retail store with two apartment units. The 2007 Jerome Historic Inventory records the building as having been called "Fred's Garage". The survey lists the building as in "Good" condition and is contributing to the National Historic Landmark Status. The pages from this survey are provided at the end of this analysis.

#### Written Narrative

This application seeks approval for the installation of a wall-mounted sign at the Arizona Copper Art Museum Gift Store business located at 880D Hampshire Ave., Jerome, AZ 86331.

## Pictures of Building Currently Looking North

Looking South

| A        | nı | olication | ጲ | Related  | Information     |
|----------|----|-----------|---|----------|-----------------|
| $\frown$ | ИΙ | Jiicalion | X | INCIALCU | IIIIOIIIIalioii |