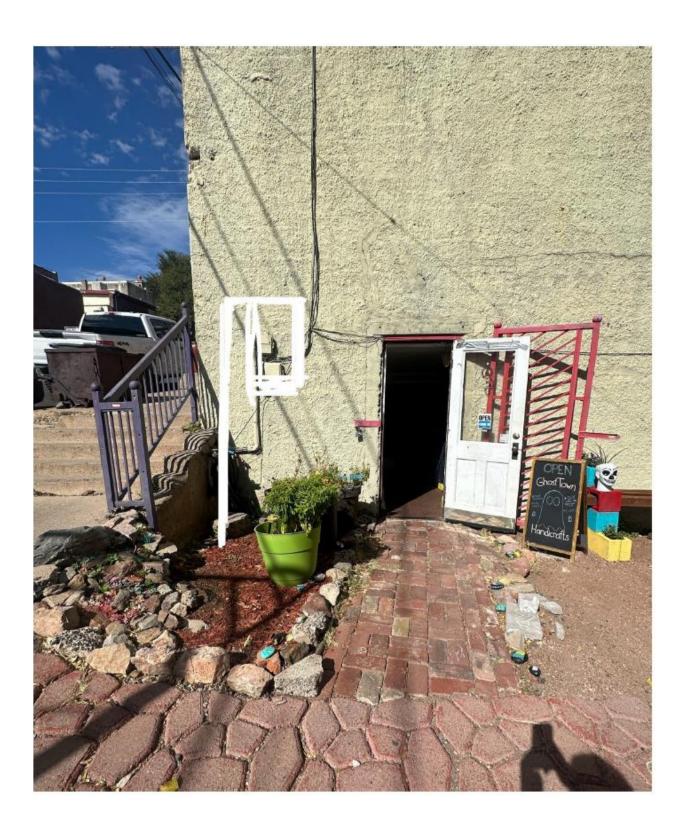

The sign will leave enough room to access utilities and water access for the building while also hiding the ugly boxes from immediate view.

Please see attachments and let me know if there's anything else I need to provide.