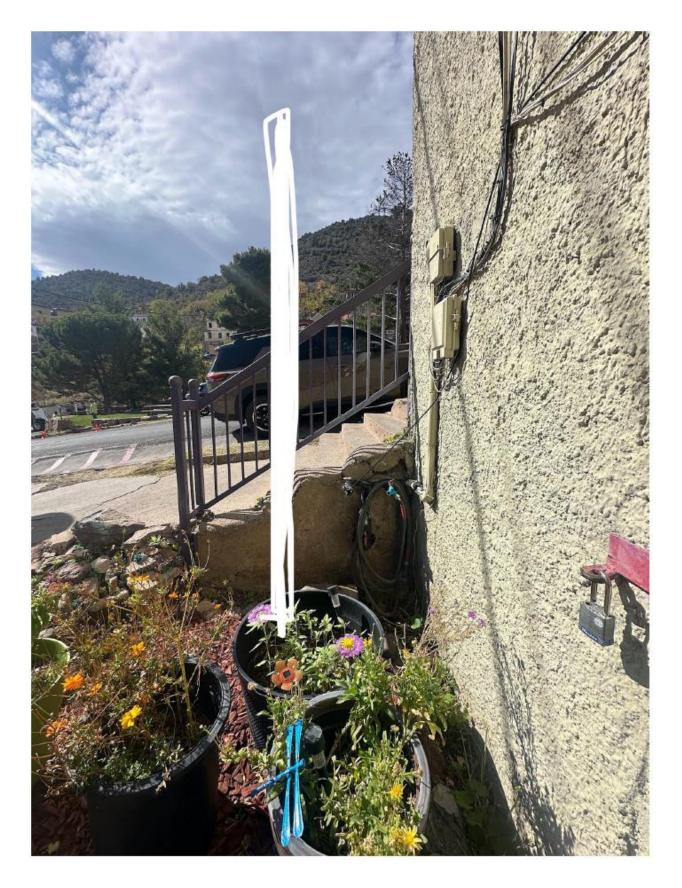

The sign will be made of wood- 24" wide, 36" tall, 1" depth.

The sign will be painted with our logo and name of the business and sealed for weather.

There is a hole currently in the ground that would fit perfectly if it's something we're able to use. (in picture) If not, we can contact utilities to help us find an appropriate place to dig a hole for the post.