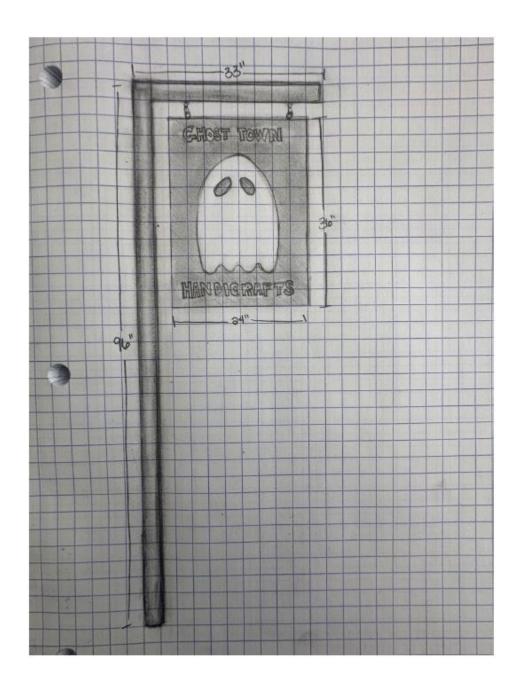

The proposed sign will be attached to an iron pole, 3" in diameter. It will stand roughly 8ft tall with a cross bar welded to the top where the sign will hang. The cross bar will measure 33". The sign will hang appx 3" by heavy duty chain and affixed to the wooden sign by anchor/eyelet bolts.

The sign will be made of wood- 24" wide, 36" tall, 1" depth.

The sign will be painted with our logo and name of the business and sealed for weather.

There is a hole currently in the ground that would fit perfectly if it's something we're able to use. (in picture) If not, we can contact utilities to help us find an appropriate place to dig a hole for the post.