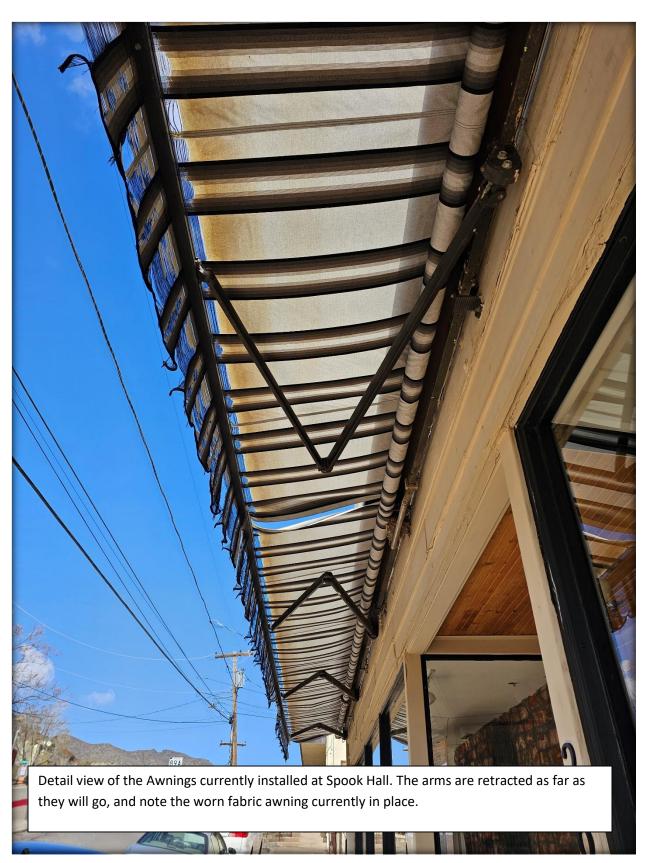

Applicant/Owner: Scott Hudson (Jerome Historical Society)

Zone: C-1

**APN:** 401-06-051

**Prepared by:** Will Blodgett, Zoning Administrator **Recommendation:** Recommend discussion / approval

**Background and Summary:** The applicant is seeking approval to change the Awning color and style while adding the current name of the building, "Spook Hall" that is visible from the street to aid in identification and clarity. The building, once called "Lawrence Hall" still has that name clearly visible on the front façade, leading to some confusion in locating the building for out-of-town visitors. The current motorized awning frame and mount is intended to be replaced with a fixed frame.

**Response:** The change of awning material for longevity will not negatively impact the historical integrity of this building. Replacement of the Awning mounts have become necessary due to wear and tear culminating in the inability to fully retract the awning arms. Replacement of these with fixed (non-retracting) mounts will increase the durability and longevity of the awning. This small of a change compared to the long-term gains and preservation goals will not negatively impact the historical integrity of this building.

## Jerome Historical Society

February 26/2024

Town of Jerome

600 Clark St.

Jerome, AZ 86631

To whom it may concern:

We are looking at replacing the roll-out awning at Spook Hall (260 Hull Ave) with a permanent fixed steel awning.