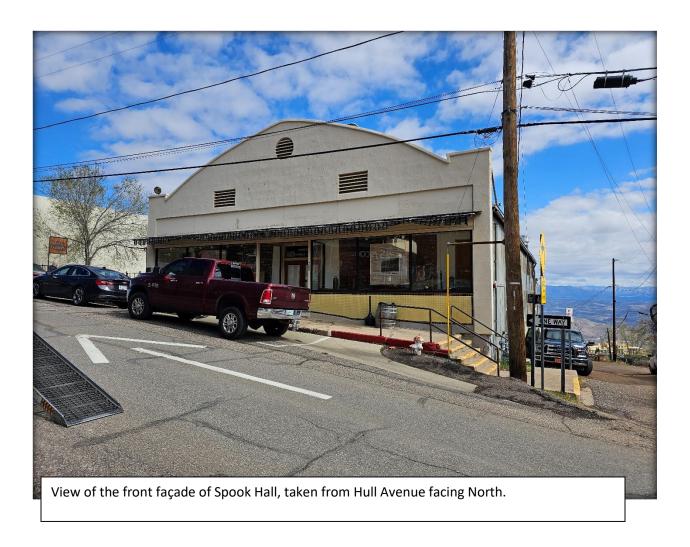

# TOWN OF JEROME

Post Office Box 335, Jerome, Arizona 86331 (928) 634-7943

Zoning Administrator Analysis Design Review Board Tuesday, March 26, 2024

Item:

**Location:** 260 Hull Avenue "Spook Hall" or "Lawrence Memorial Hall".

**Building Background:** 260 Hull Avenue is listed in the 2007 Arizona Historic Property Inventory as having been constructed in 1900 as the "JC Penny's" building. The records from this survey are provided at the end of this analysis.

## ARIZONA STOTE HISTORIC PROPERTY INVENTORY

| HISTORIC PROPERTY NAME                                                                |                                                         | COUNTY                                                                                                                                            | INVENTORY NO                                        |
|---------------------------------------------------------------------------------------|---------------------------------------------------------|---------------------------------------------------------------------------------------------------------------------------------------------------|-----------------------------------------------------|
| J C Penny's                                                                           |                                                         | Yayapai                                                                                                                                           | 96                                                  |
| COMMON PROPERTY NAME                                                                  |                                                         | QUAD/COUNTY MAP                                                                                                                                   |                                                     |
| Lawrence Memorial Ha                                                                  | 11                                                      | Sec 23 TWSP 1                                                                                                                                     | 6 Range 2E                                          |
| PROPERTY LOCATION-STREE                                                               | T & NO.                                                 | CHAIN AND THE CONTRACTOR                                                                                                                          |                                                     |
| Hull Ave & First St                                                                   |                                                         | 1 7 18 1                                                                                                                                          | DN HINTER AND   |
| CITY,TOWN/VICINITY OF<br>Jerome Az                                                    | ASSESSOR'S PAR<br>401 06 051                            | CEL NO.                                                                                                                                           |                                                     |
| OWNER OF PROPERTY<br>Jerome Historical So                                             | PHONE                                                   |                                                                                                                                                   |                                                     |
| STREET & NO./P.O. BOX<br>Box 156                                                      |                                                         | 17/1/1                                                                                                                                            |                                                     |
| CITY TOWN STAT                                                                        | E 86331                                                 |                                                                                                                                                   |                                                     |
| FORM PREPARED BY TOWN OF JEROME                                                       | DATE                                                    |                                                                                                                                                   |                                                     |
| STREET & NO./P.O. BOX                                                                 | 9-81<br>PHONE                                           |                                                                                                                                                   |                                                     |
| Box 335                                                                               | 634-794                                                 | 3                                                                                                                                                 |                                                     |
| CITY, TOWN STAT                                                                       |                                                         |                                                                                                                                                   |                                                     |
| Jerome Az                                                                             |                                                         | 331                                                                                                                                               |                                                     |
| PHOTO BY<br>Noel Knapp                                                                | DATE<br>8/81                                            |                                                                                                                                                   |                                                     |
| VIEW<br>facade                                                                        |                                                         |                                                                                                                                                   |                                                     |
| HISTORIC USE<br>J C Penney's                                                          |                                                         |                                                                                                                                                   |                                                     |
| PRESENT USE hall                                                                      | ACREAC                                                  | GE /                                                                                                                                              | 学量分                                                 |
| ARCHITECT/BUILDER                                                                     | Pel se la la                                            |                                                                                                                                                   |                                                     |
| CONSTRUCTION/MODIFICATION                                                             | ON DATES                                                | (J.)                                                                                                                                              |                                                     |
| 1900                                                                                  | JA DATES                                                |                                                                                                                                                   |                                                     |
| PHYSICAL DESCRIPTION                                                                  |                                                         |                                                                                                                                                   |                                                     |
| This is a one story rof steel framed walls structure over hangs board & batten siding | s and trusses wit<br>the front entry<br>above 3' high x | cture with a partial baseme<br>th a brick and stucco facad<br>for almost the full width<br>the same width. The medi<br>is sheathed with corrugate | e. A wood porch of the building, with um gable roof |
|                                                                                       |                                                         |                                                                                                                                                   |                                                     |
|                                                                                       |                                                         |                                                                                                                                                   |                                                     |
|                                                                                       |                                                         |                                                                                                                                                   |                                                     |
|                                                                                       |                                                         |                                                                                                                                                   |                                                     |
|                                                                                       |                                                         |                                                                                                                                                   |                                                     |
|                                                                                       |                                                         |                                                                                                                                                   |                                                     |
|                                                                                       |                                                         |                                                                                                                                                   |                                                     |
|                                                                                       |                                                         |                                                                                                                                                   |                                                     |
|                                                                                       |                                                         |                                                                                                                                                   |                                                     |
|                                                                                       |                                                         |                                                                                                                                                   |                                                     |