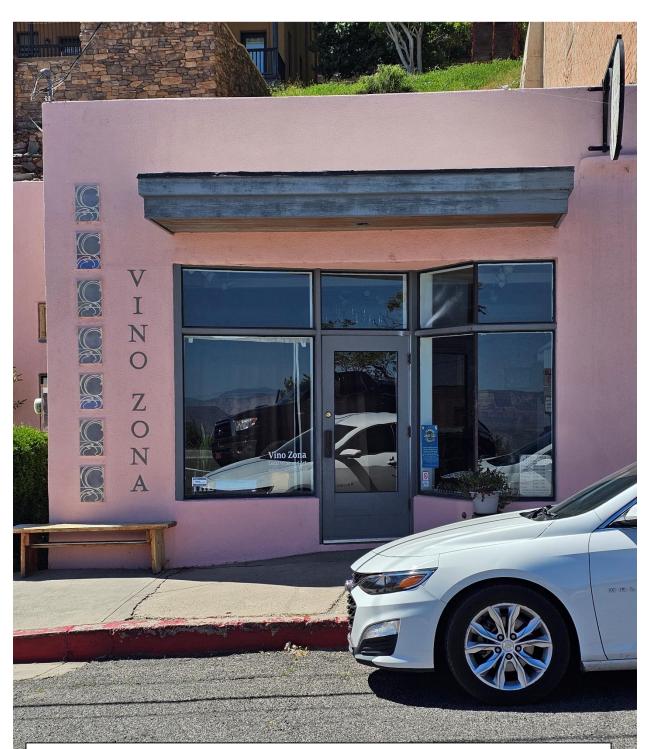

Closer view of the façade of 369 Main street showing the new signage on the wall in between the tiles and the window. The coloring of the lettering on the signage was chosen to match the grey of the tiles adjacent to the sign. The height of the sign is 7.1' which roughly matches the height of the window to the sign's right.