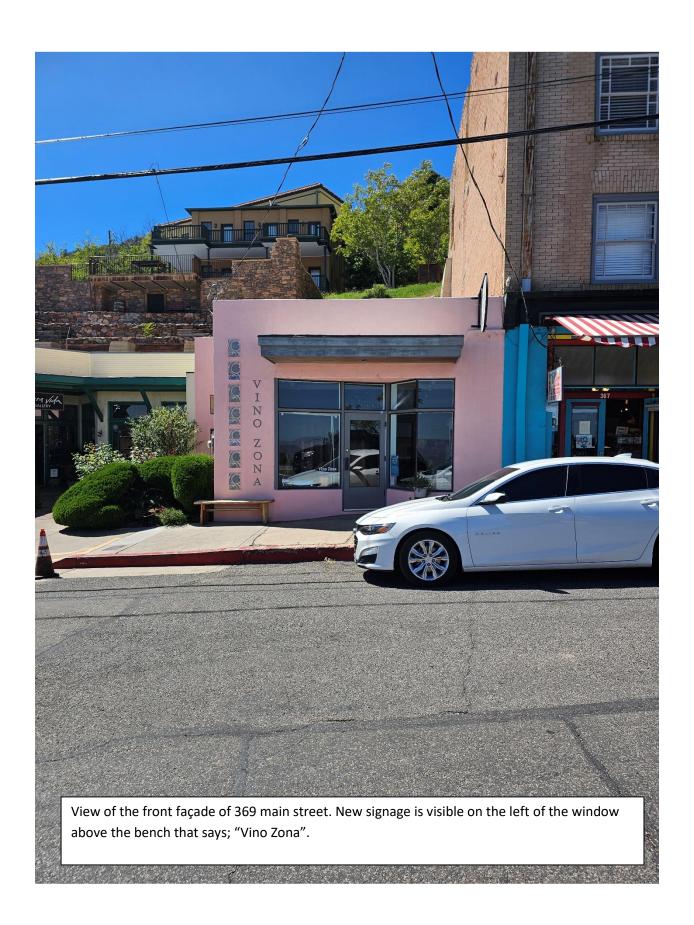

Applicant/Owner: Ginger Mackenzie / Sharon Watson

Zone: C-1

**APN:** 401-06-026F

**Prepared by:** Will Blodgett, Zoning Administrator

**Recommendation:** Recommend Approval

**Background and Summary:** The applicant has moved her business, Vino Zona, from 527 Main street to 369 Main street, and requires approval for signage on the façade of the new building. The double-sided hanging sign has been previously approved, as well as the mountain location and hardware on the building which is being reused. This sign meets all requirements from section 509 of the Jerome Zoning Ordinance. The new signage requiring review is the name of the business "Vino Zona" which was painted/stenciled onto the wall of the façade adjacent to easternmost window. The lettering is painted to match the existing tiles, with each letter 6.5" x 6.5" for a sign total of 6.5"x 7.1', for a total of around 3.5sq. ft of signage, well within the maximum sign area of 32sq. ft.

**Building Background:** 365 Main street is part of a multi-unit commercial building listed as having been built in 1988. The building itself may not be historic, or contributing to the Landmark status of the town, but the building exists in the historic commercial core and considerations should reflect this context.