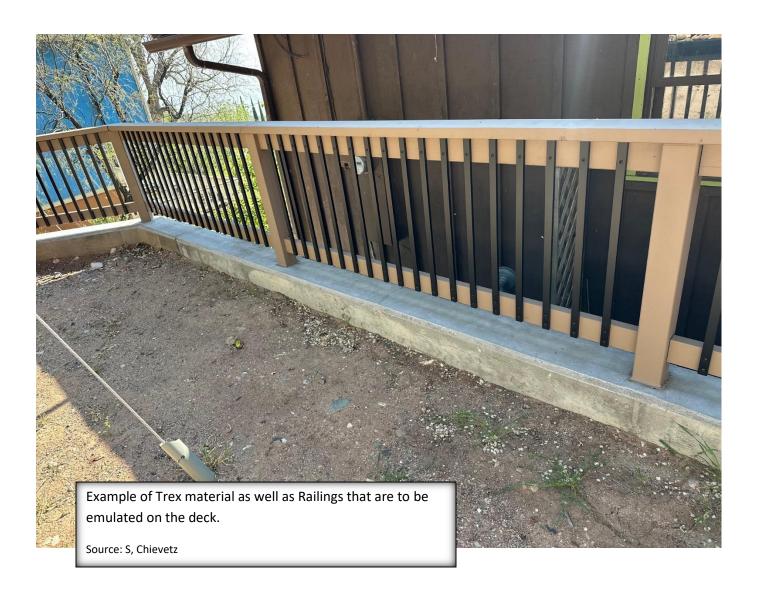

The height of the deck is determined by the existing structure, and the location of the previous deck, which will sit about 11' from the ground surface. This height is well within the requirements for an accessory feature. The decking material itself is intended to be "Trex" composite material, which has improved fire and weather resistance over traditional (wood) material. The railing to surround the deck is intended to mirror the safety railings along the front and side of the structure that currently exist. Photographs of these elements are included.