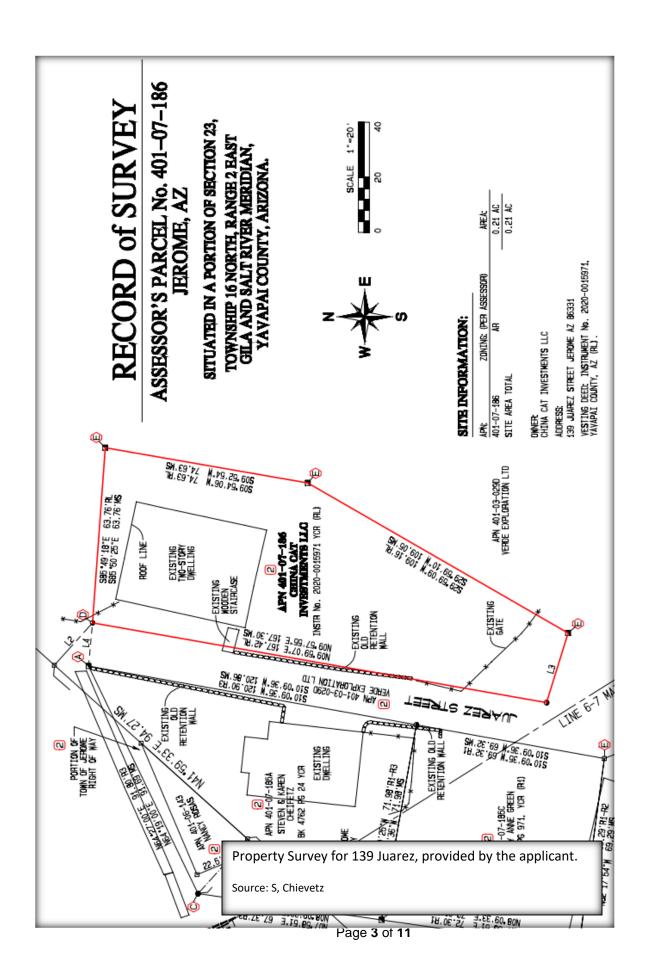

Yavapai County GIS (with the subject parcel highlighted in red) with a significant error. Juarez road is placed west of its actual location, which should be between the subject parcel, and 401-07-185A / 401-07-185C on the left of the map. The survey map on the previous page notes the correct location of Juarez.

Source: Yavapai County GIS

Page **6** of **11** 

Page **7** of **11** 

| A | P | olication | & | Related | Information | n |
|---|---|-----------|---|---------|-------------|---|
|---|---|-----------|---|---------|-------------|---|