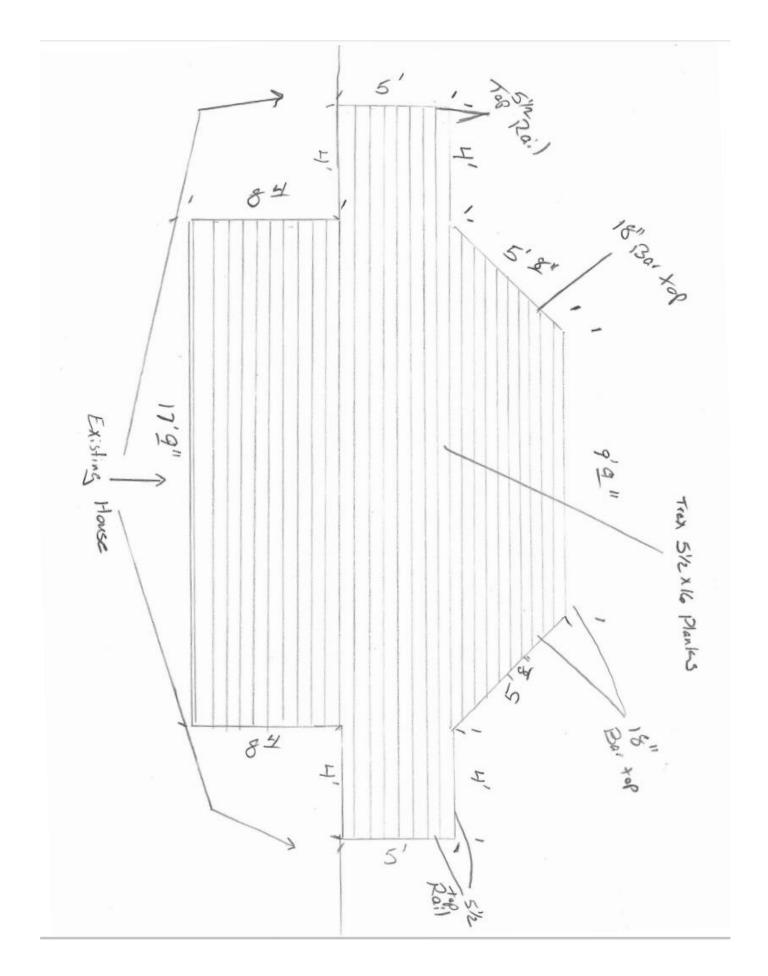

## Response:

The proposed deck will fill in a void made by the "U" shape of the house (facing roughly North) and will extend out an additional 10' from the house itself. The square footage of the proposed new deck is about 315sq ft. The parcel (apn # 401-07-186) is 0.21 Acres, or 9,147 Sq. Ft. The building currently on the property is 2,228 sq ft. the addition of 315 sq ft. (approx.) will not exceed the 40 percent lot coverage required by the Zoning Ordinance. Additionally the extend of 10 feet from the existing structure will still allow for 30 feet of distance to the rear property line, where the property standards for the AR zone require a minimum of 20 feet.

The height of the deck is determined by the existing structure, and the location of the previous deck, which will sit about 11' from the ground surface. This height is well within the requirements for an accessory feature. The decking material itself is intended to be "Trex" composite material, which has improved fire and weather resistance over traditional (wood) material. The railing to surround the deck is intended to mirror the safety railings along the front and side of the structure that currently exist. Photographs of these elements are included.