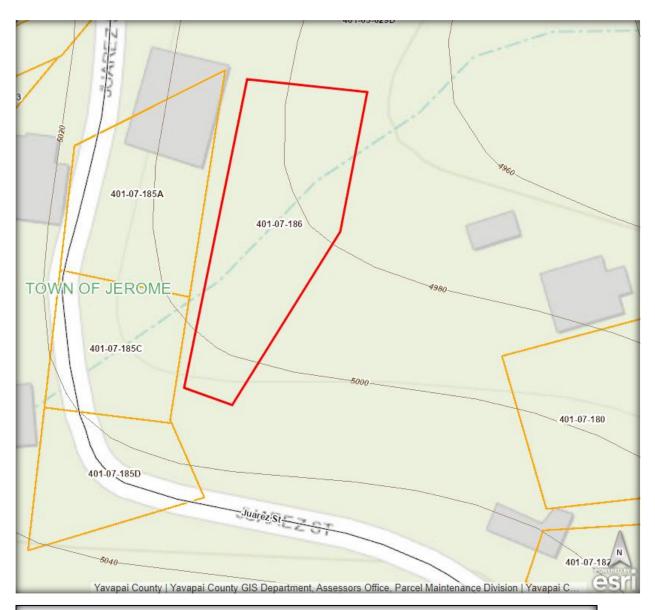

## Response:

The proposed deck will fill in a void made by the "U" shape of the house (facing roughly North) and will extend out an additional 10' from the house itself. The square footage of the proposed new deck is about 315sq ft. The parcel (apn # 401-07-186) is 0.21 Acres, or 9,147 Sq. Ft. The building currently on the property is 2,228 sq ft. the addition of 315 sq ft. (approx.) will not exceed the 40 percent lot coverage required by the Zoning Ordinance. Additionally the extend of 10 feet from the existing structure will still allow for 30 feet of distance to the rear property line, where the property standards for the AR zone require a minimum of 20 feet.

The height of the deck is determined by the existing structure, and the location of the previous deck, which will sit about 11' from the ground surface. This height is well within the requirements for an accessory feature. The decking material itself is intended to be "Trex" composite material, which has improved fire and weather resistance over traditional (wood) material. The railing to surround the deck is intended to mirror the safety railings along the front and side of the structure that currently exist. Photographs of these elements are included.