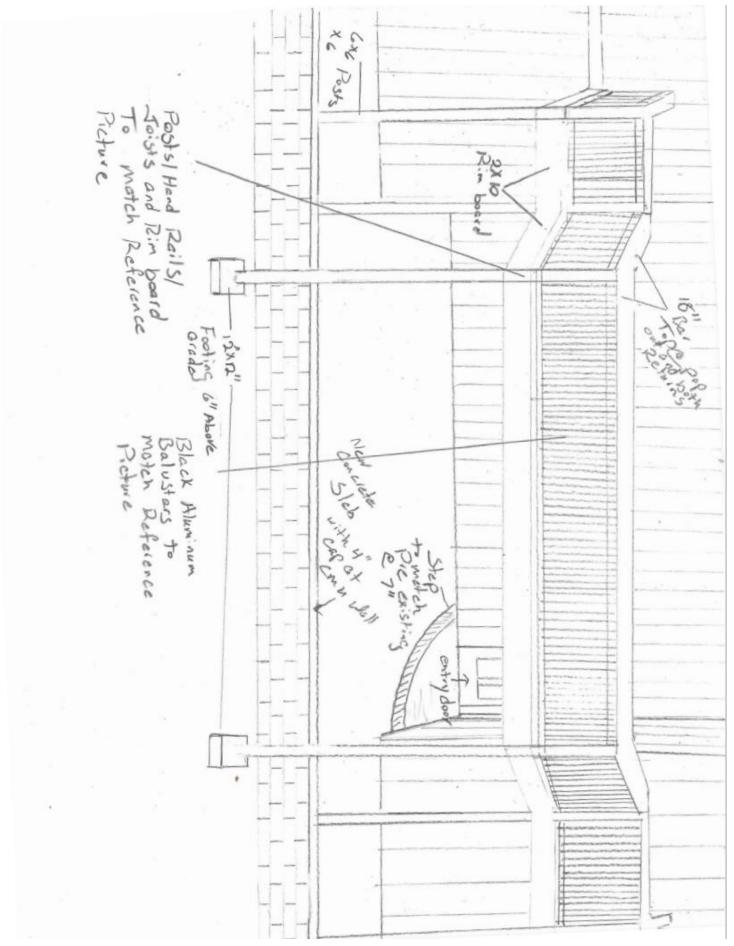

The height of the deck is determined by the existing structure, and the location of the previous deck, which will sit about 11' from the ground surface. This height is well within the requirements for an accessory feature. The decking material itself is intended to be "Trex" composite material, which has improved fire and weather resistance over traditional (wood) material. The railing to surround the deck is intended to mirror the safety railings along the front and side of the structure that currently exist. Photographs of these elements are included.