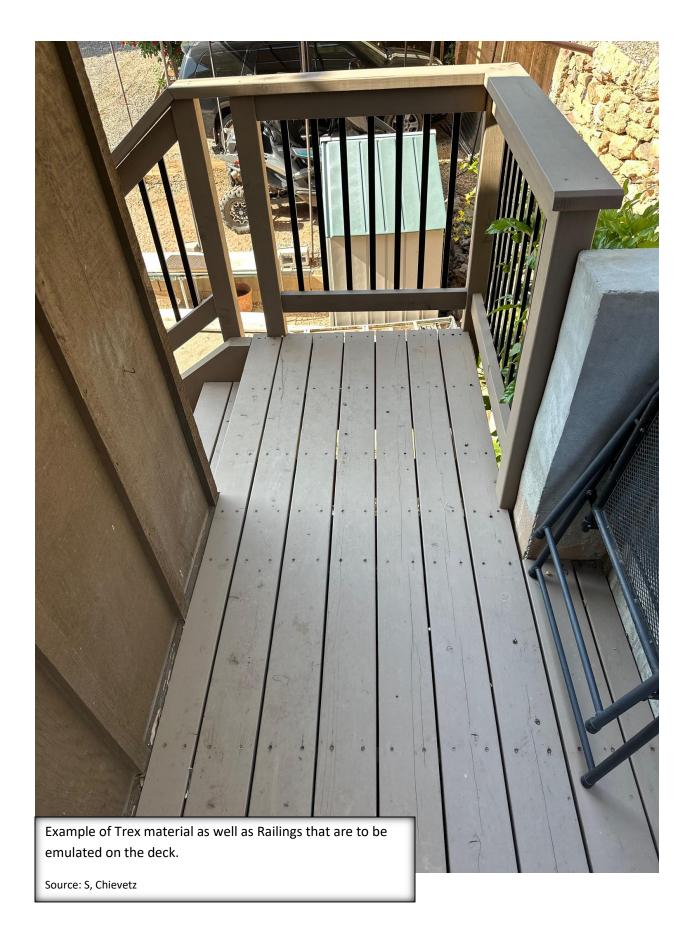

The height of the deck is determined by the existing structure, and the location of the previous deck, which will sit about 11' from the ground surface. This height is well within the requirements for an accessory feature. The decking material itself is intended to be "Trex" composite material, which has improved fire and weather resistance over traditional (wood) material. The railing to surround the deck is intended to mirror the safety railings along the front and side of the structure that currently exist. Photographs of these elements are included.