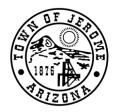

## Response:

The proposed deck will fill in a void made by the "U" shape of the house (facing roughly North) and will extend out an additional 10' from the house itself. The square footage of the proposed new deck is about 315sq ft. The parcel (apn # 401-07-186) is 0.21 Acres, or 9,147 Sq. Ft. The building currently on the property is 2,228 sq ft. the addition of 315 sq ft. (approx.) will not exceed the 40 percent lot coverage required by the Zoning Ordinance. Additionally the extend of 10 feet from the existing structure will still allow for 30 feet of distance to the rear property line, where the property standards for the AR zone require a minimum of 20 feet.

The height of the deck is determined by the existing structure, and the location of the previous deck, which will sit about 11' from the ground surface. This height is well within the requirements for an accessory feature. The decking material itself is intended to be "Trex" composite material, which has improved fire and weather resistance over traditional (wood) material. The railing to surround the deck is intended to mirror the safety railings along the front and side of the structure that currently exist. Photographs of these elements are included.