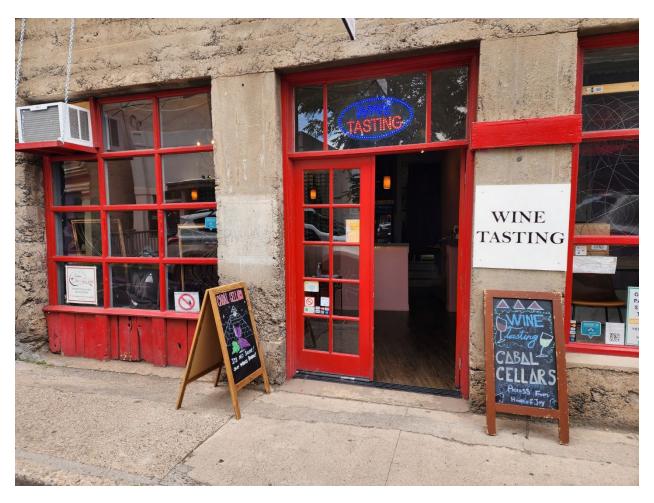

**Background and Summary:** The applicant is seeking approval to repaint the front façade of the Cabal Cellars storefront. Simply stated, the sections of the storefront that are currently Red, are intended to be changed to a dark purple.