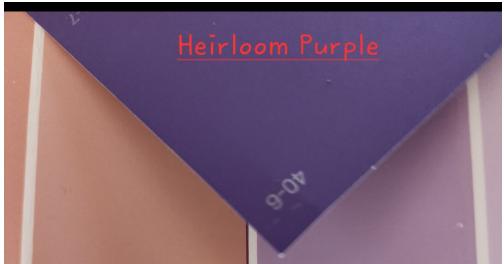

**Background and Summary:** The applicant is seeking approval to repaint the front façade of the Cabal Cellars storefront. Simply stated, the sections of the storefront that are currently Red, are intended to be changed to a dark purple.