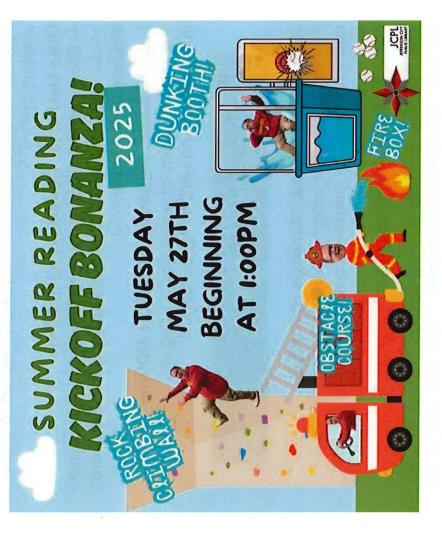

Food Truck Tuesdays:

10:00am-2:00pm

our Facebook and Instagram pages to loin us each Tuesday for lunch! Check see who will be here each week.

Summer Reading Program Kickoff Tuesday, May 27 at 1:00pm

obstacle course, and face painting. climbing wall, a dunking booth, the Jefferson City Fire Department's Join us Tuesday, May 27th for the There will be a different activity kickoff to our summer reading program! There will be a rock