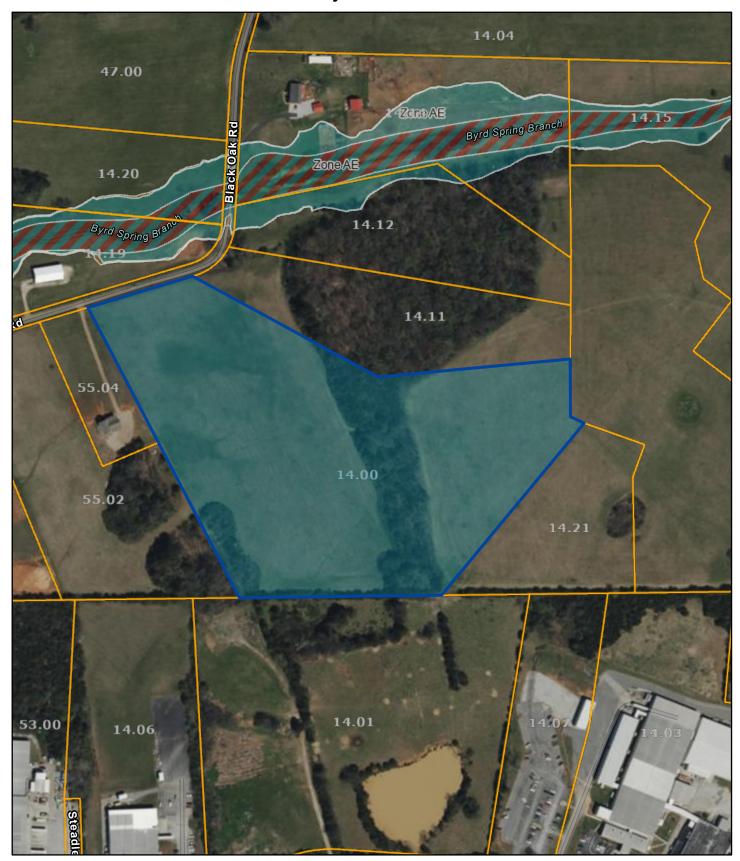

## Jefferson County - Parcel: 015 014.00

Date: December 10, 2024

County: JEFFERSON

Owner: HURST KENNETH C & CAROL

Address: BLACK OAK RD Parcel ID: 015 014.00 Deeded Acreage: 21.43 Calculated Acreage: 0 Vexcel Imagery Date: 2023

The property lines are compiled from information maintained by your local county Assessor's office but are not conclusive evidence of property ownership in any court of law.