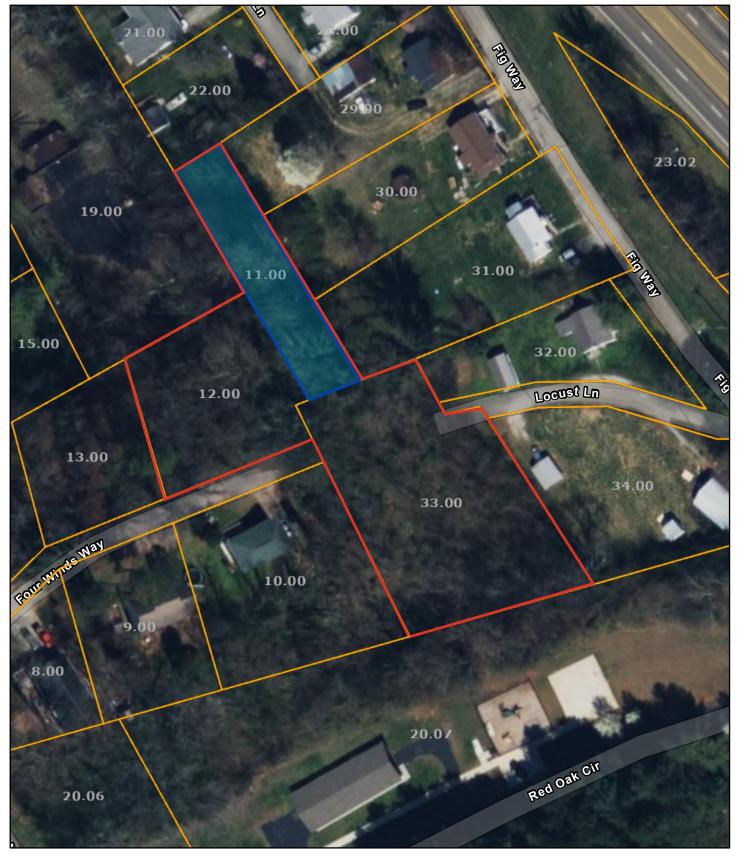

## Jefferson County - Parcel: 035H C 011.00

Date: January 14, 2025

County: JEFFERSON Owner: OGLE MICHAEL II Address: FOUR WINDS WAY Parcel ID: 035H C 011.00 Deeded Acreage: 0 Calculated Acreage: 0.2 Vexcel Imagery Date: 2021