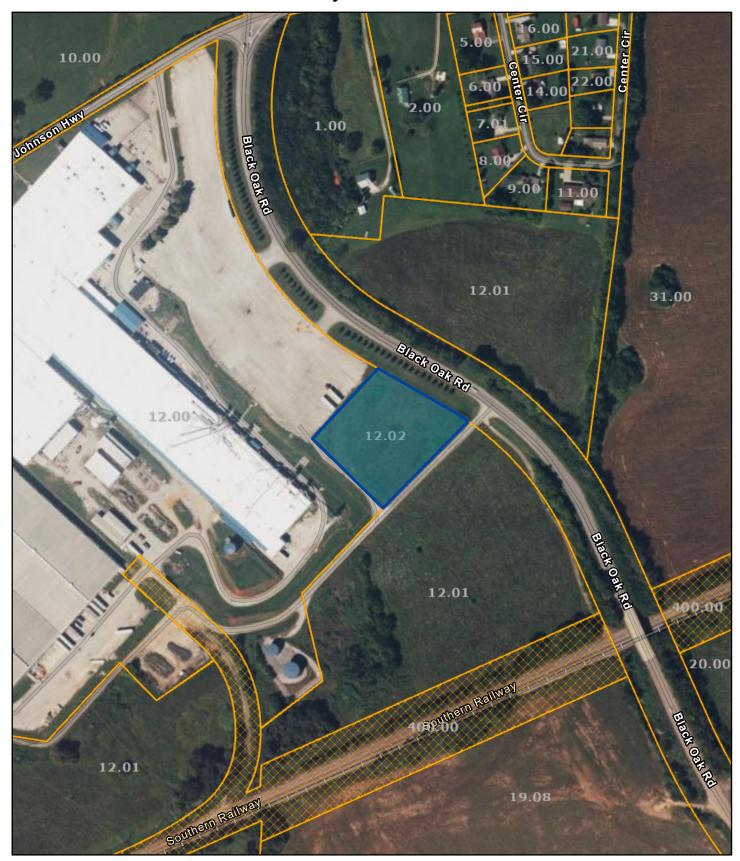

## Jefferson County - Parcel: 015 012.02

Date: January 14, 2025

County: JEFFERSON

Owner: CITY OF JEFFERSON CITY

Address: ODYSSEY RD Parcel ID: 015 012.02 Deeded Acreage: 2.5 Calculated Acreage: 0 Vexcel Imagery Date: 2021

The property lines are compiled from information maintained by your local county Assessor's office but are not conclusive evidence of property ownership in any court of law.