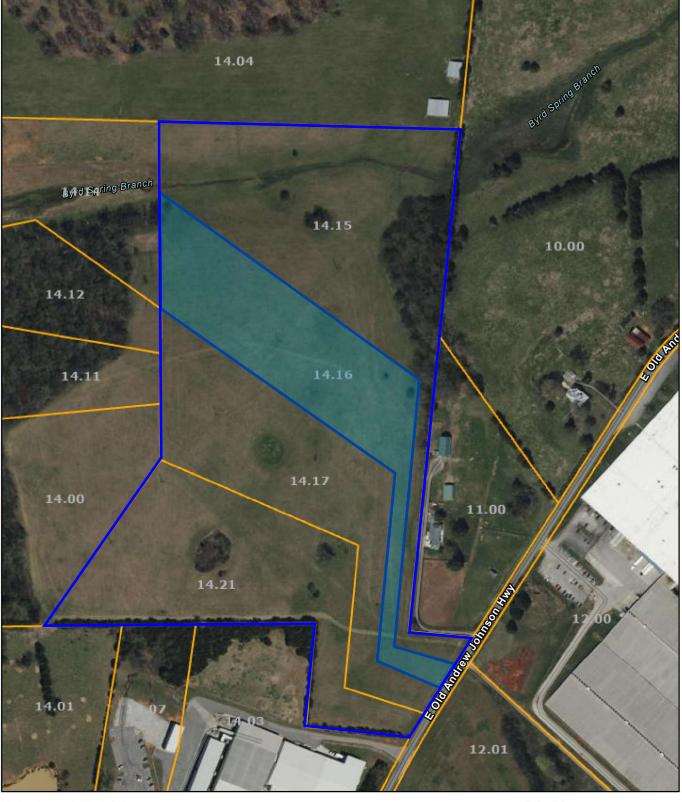

## Jefferson County - Parcel: 015 014.16

Date: August 19, 2024

County: Jefferson Owner: CRAFTED MILESTONE LLC Address: OLD A J HWY E Parcel Number: 015 014.16 Deeded Acreage: 8.33 Calculated Acreage: 0 Date of TDOT Imagery: 2019 Date of Vexcel Imagery: 2023

The property lines are compiled from information maintained by your local county Assessor's office but are not conclusive evidence of property ownership in any court of law.