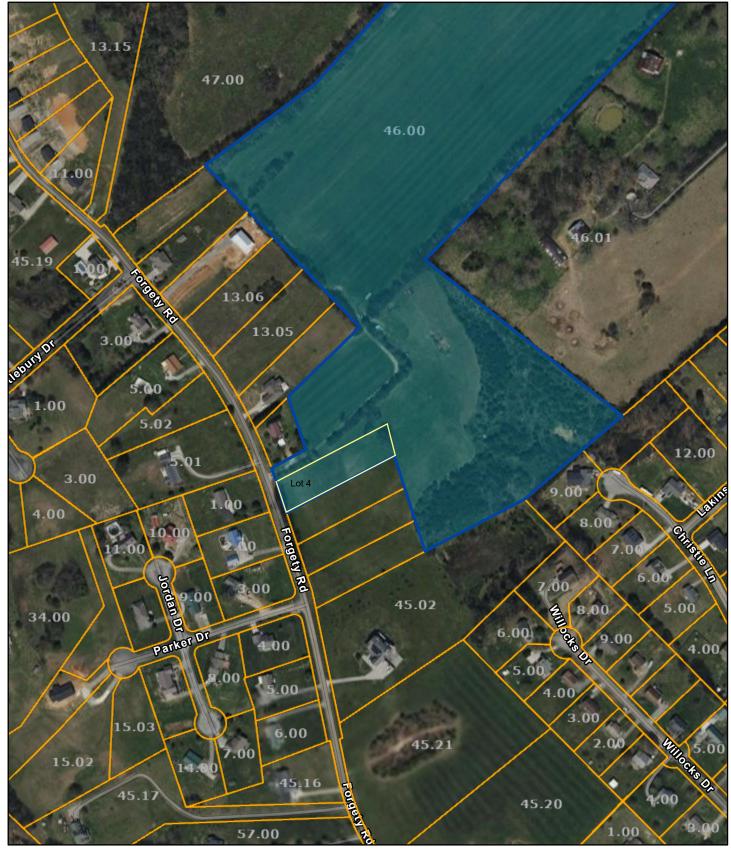

## Jefferson County - Parcel: 046 046.00

Date: April 15, 2025

County: JEFFERSON Owner: PINKSTON LARRY & KEENE DARRELL Address: FORGETY RD Parcel ID: 046 046.00 Deeded Acreage: 0 Calculated Acreage: 46 Vexcel Imagery Date: 2023