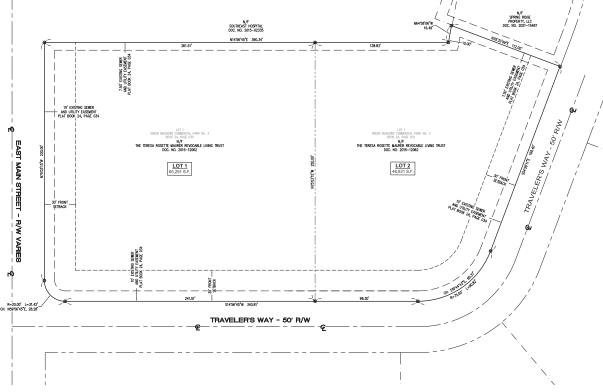

## TERESA R. MAURER E. MAIN SUBDIVISION

ALL OF LOT ONE (1) OF GREEN MEADOWS COMMERCIAL PARK NO. 3, A SUBDIVISION IN THE CITY OF JACKSON, COUNTY OF CAPE GIRARDEAU, MISSOURI, AS SHOWN BY PLAT BOOK 24 AT PAGE 34 IN THE LAND RECORDS OF CAPE GIRARDEAU COUNTY, MISSOURI

#### ZONING REGULATIONS RECORD OWNER FRONT: THIRTY (30) FEET REAR: TWENTY-FIVE (25) FEET. ONLOTS UPON MICH A NONESCENTIAL BULCINGS ON LOTS UPON MICH A NONESCENTIAL BULCINGS ON CONTROL OF SERVICE AND A SER OWNER AND DEVELOPER OF PROPOSED SUBDIVISION AND PLAT PREPARED FOR: MAYSON CAPITAL PARTNERS C/O: JEFF MAURER CAPE GIRARDEAU, MISSOURI 63701 LOT SIZES MAXIMUM HEIGHT: TOTAL NUMBER OF LOTS: 2 LOTS LARGEST LOT AREA: (1.50 ACRES) SMALLEST LOT AREA: (1.12 ACRES) TOTAL SUBDIVISION AREA: (2.62 ACRES) DETACHED SINGLE-FAMILY DWELLINGS SHALL BE ON A LOT HAVING AN AREA OF NOT LESS THAN EIGHT THOUSAND (8,000) SQUARE FEET AND A WIDTH AT THE FRONT LOT LINE OF NOT LESS THAN SEVENTY-FIVE (75) FEET. MINIMUM LOT SIZE: FLOODPLAIN NOTE