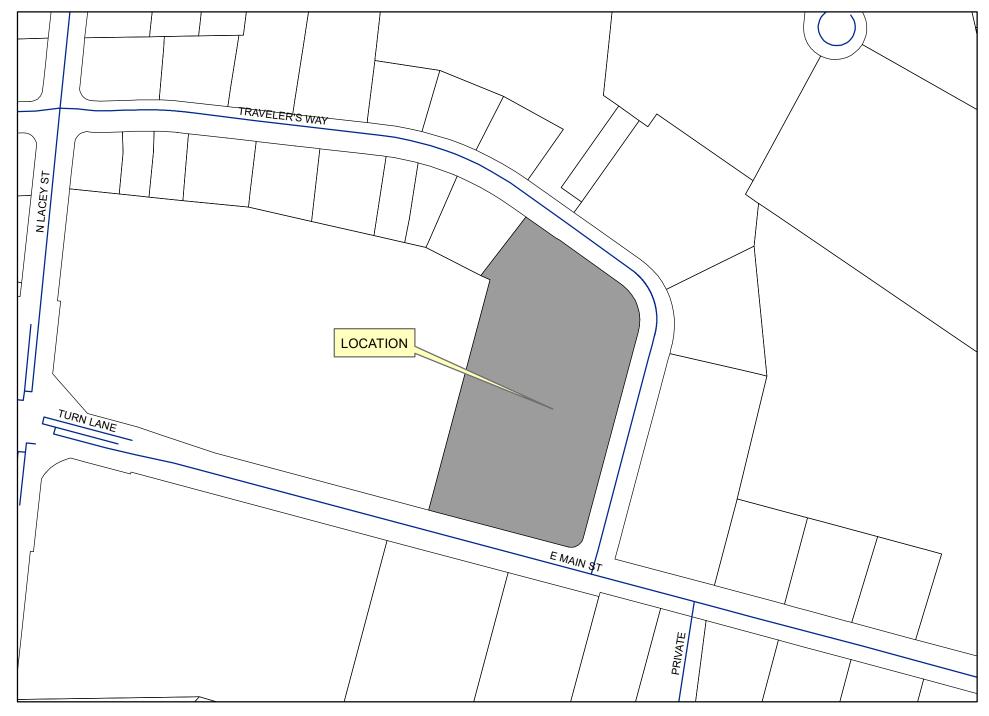

## TERESA R. MAURER E. MAIN SUBDIVISION

ALL OF LOT ONE (1) OF GREEN MEADOWS COMMERCIAL PARK NO. 3, A SUBDIVISION IN THE CITY OF JACKSON, COUNTY OF CAPE GIRARDEAU, MISSOURI, AS SHOWN BY PLAT BOOK 24 AT PAGE 34 IN THE LAND RECORDS OF CAPE GIRARDEAU COUNTY, MISSOURI