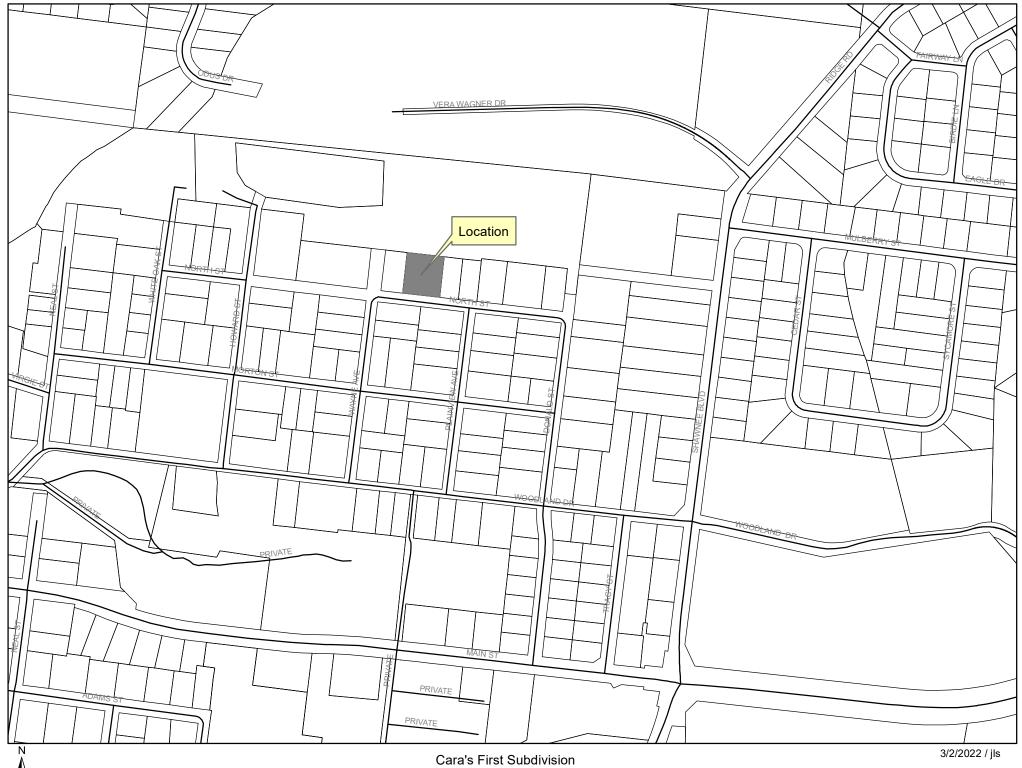

Late last year I purchased the home located at 1108 Morton St, Jackson, from Ms. Landewee. With this property, there is a vacant lot to the west, that is an eyesore. It is grown up and is a large hole (actually perfect for a walk-out basement constructed home. I purchased this property with the full intent to give this extra lot back to Ms. Landewee, as she wants to build a little "spec" home on it. However, at the time of purchase, she had not received the survey.

I am asking the board to grant a variance for the lot size, which includes the variance from the 10 foot easement requirement around the boundary of the Subdvision, see attached survey. Ms. Landewee has home plans exactly like the home she built on another smaller lot, located at 1139 Brandom St. This would be a better fit for the area, than a vacant grown up lot...

Thank You,

Canhory Fr. Foelen

Anthony R Koeller Country-Life Investments, LLC.

Location Map

 $\mathbb{N}$ 