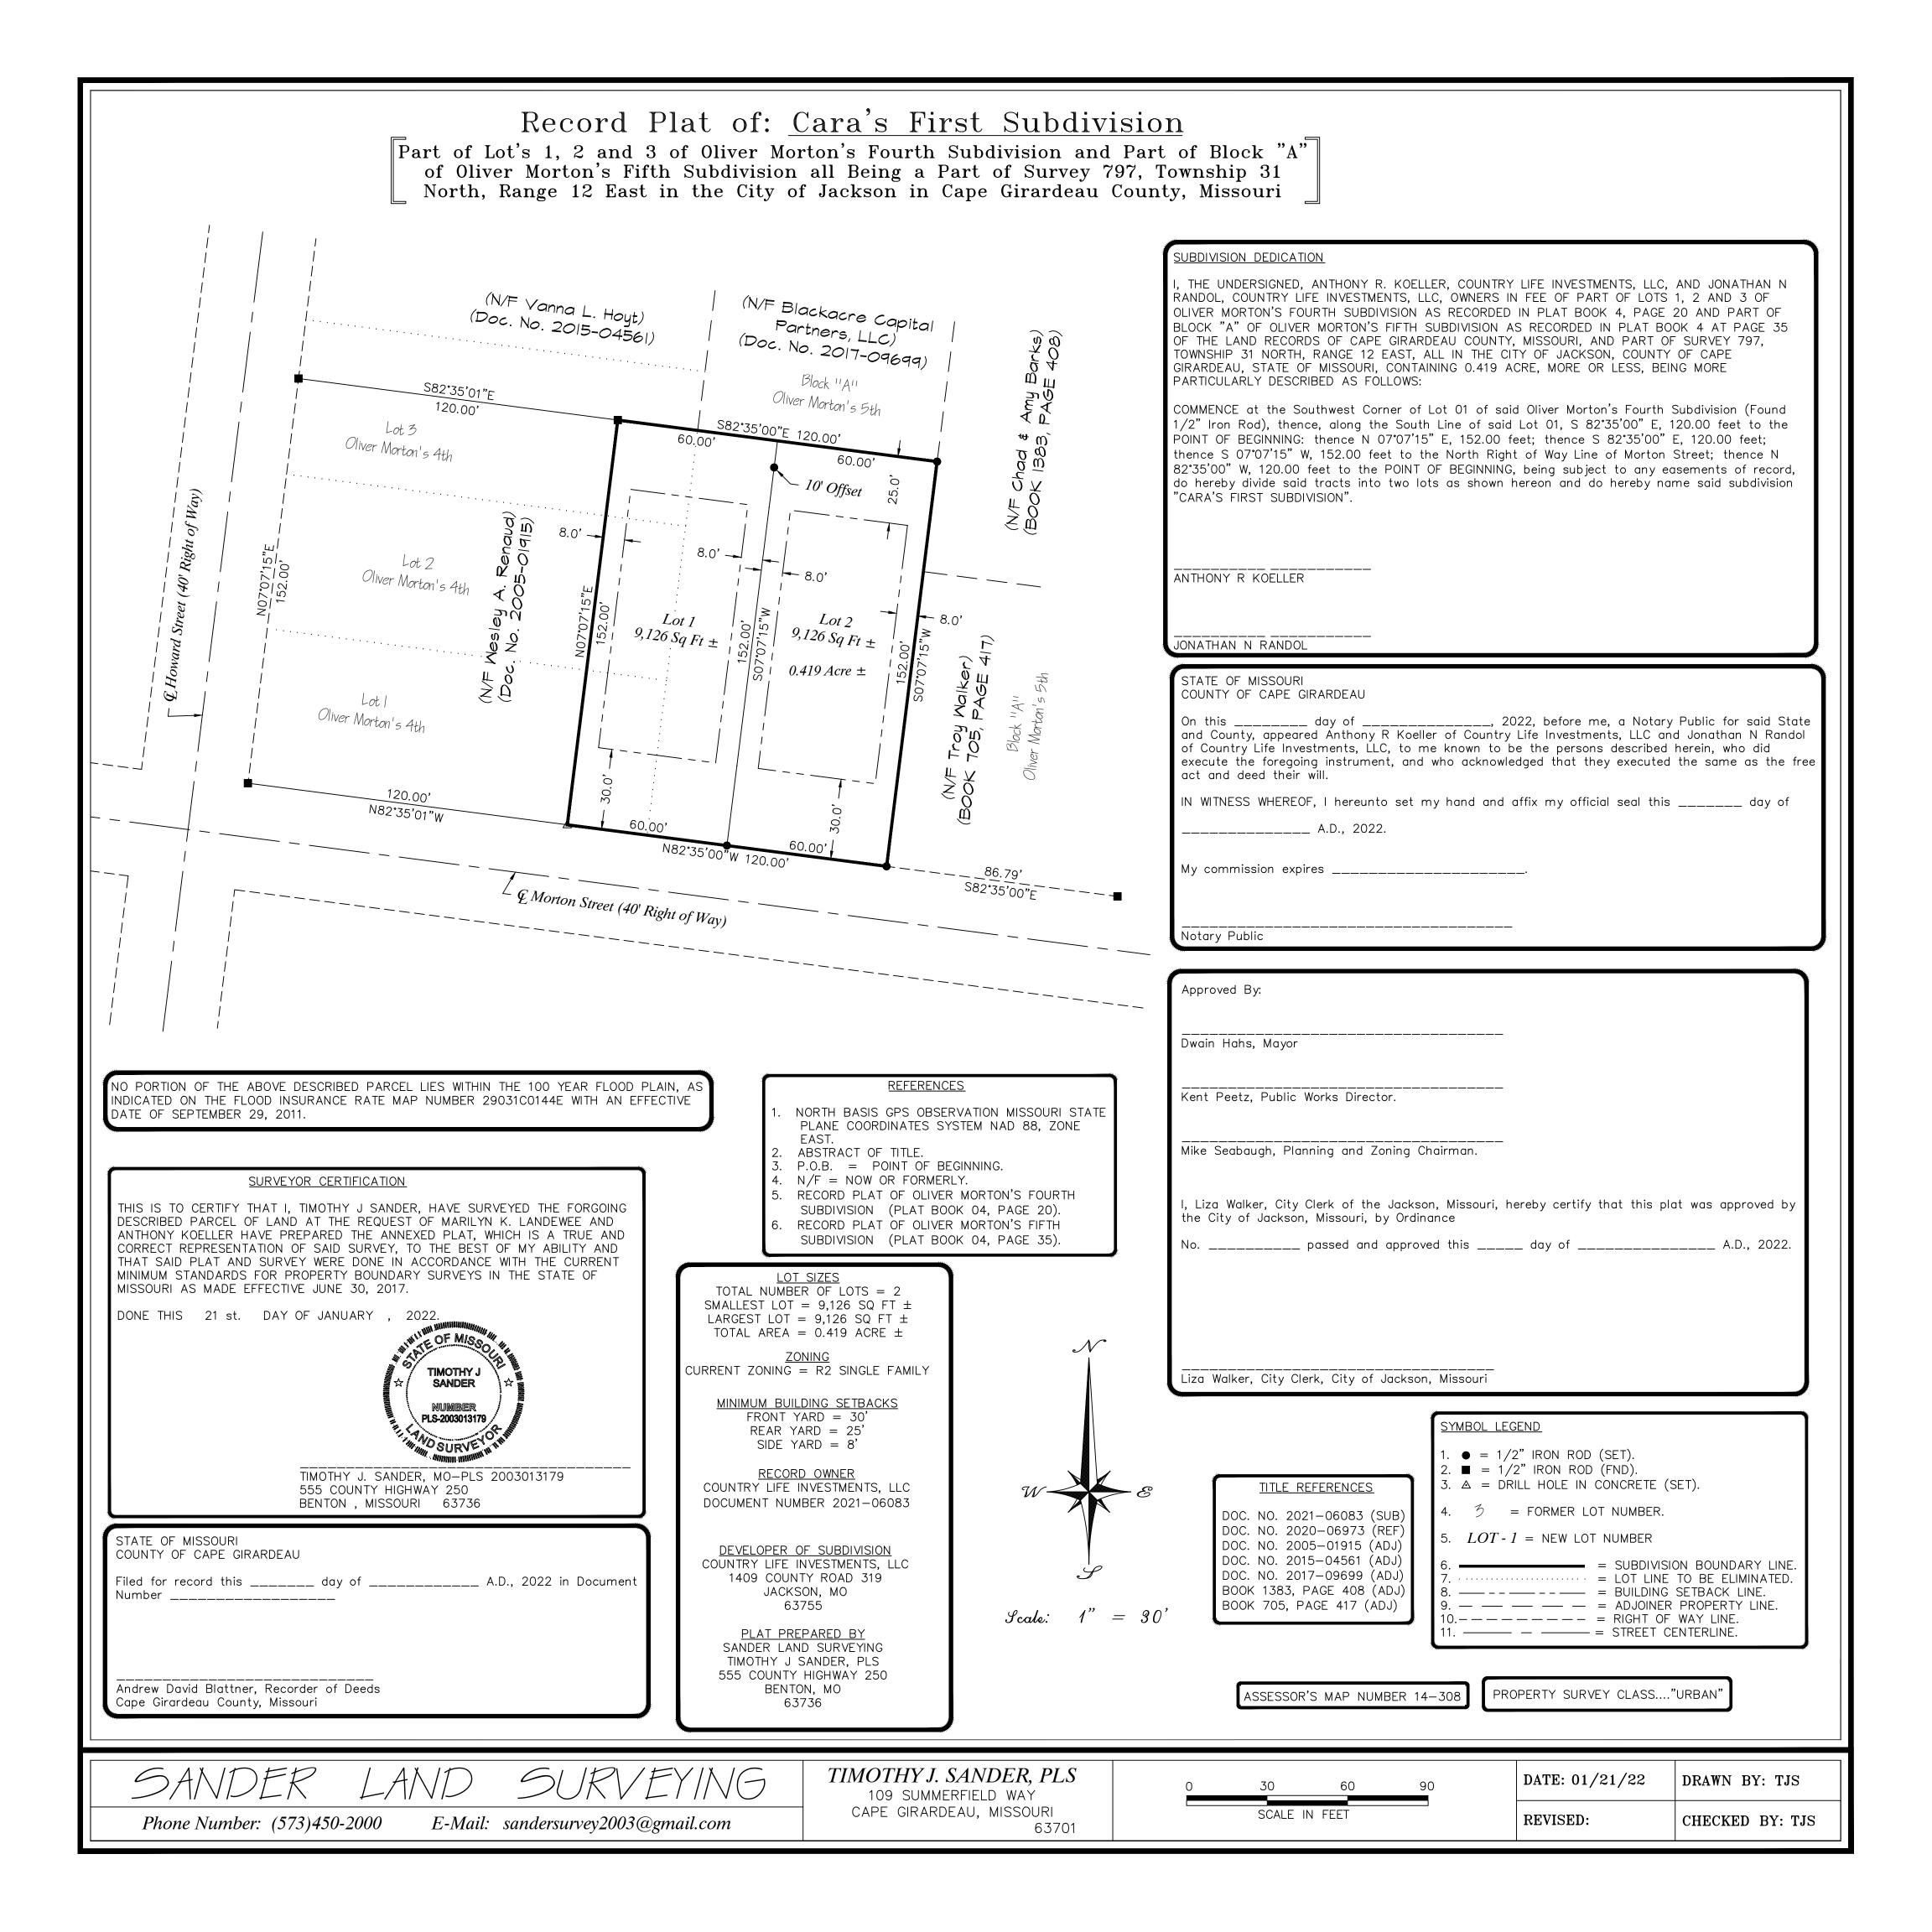

**LEGAL DESCRIPTION OF TRACT:** Submit a copy of the most current deed for the property being divided.

Late last year I purchased the home located at 1108 Morton St, Jackson, from Ms. Landewee. With this property, there is a vacant lot to the west, that is an eyesore. It is grown up and is a large hole (actually perfect for a walk-out basement constructed home. I purchased this property with the full intent to give this extra lot back to Ms. Landewee, as she wants to build a little "spec" home on it. However, at the time of purchase, she had not received the survey.

I am asking the board to grant a variance for the lot size, which includes the variance from the 10 foot easement requirement around the boundary of the Subdvision, see attached survey. Ms. Landewee has home plans exactly like the home she built on another smaller lot, located at 1139 Brandom St. This would be a better fit for the area, than a vacant grown up lot...