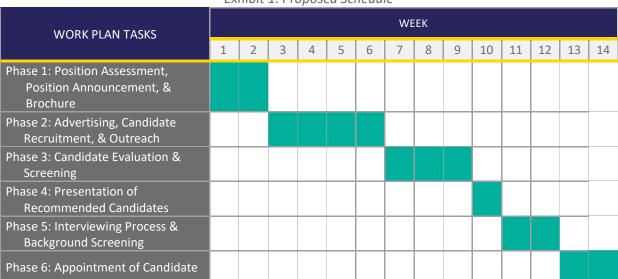

# **Project Timeline**

Based on our experience in conducting similar projects, we anticipate the proposed project can be completed within 14 weeks of project initiation, as illustrated in **Exhibit 1**.

Exhibit 1. Proposed Schedule