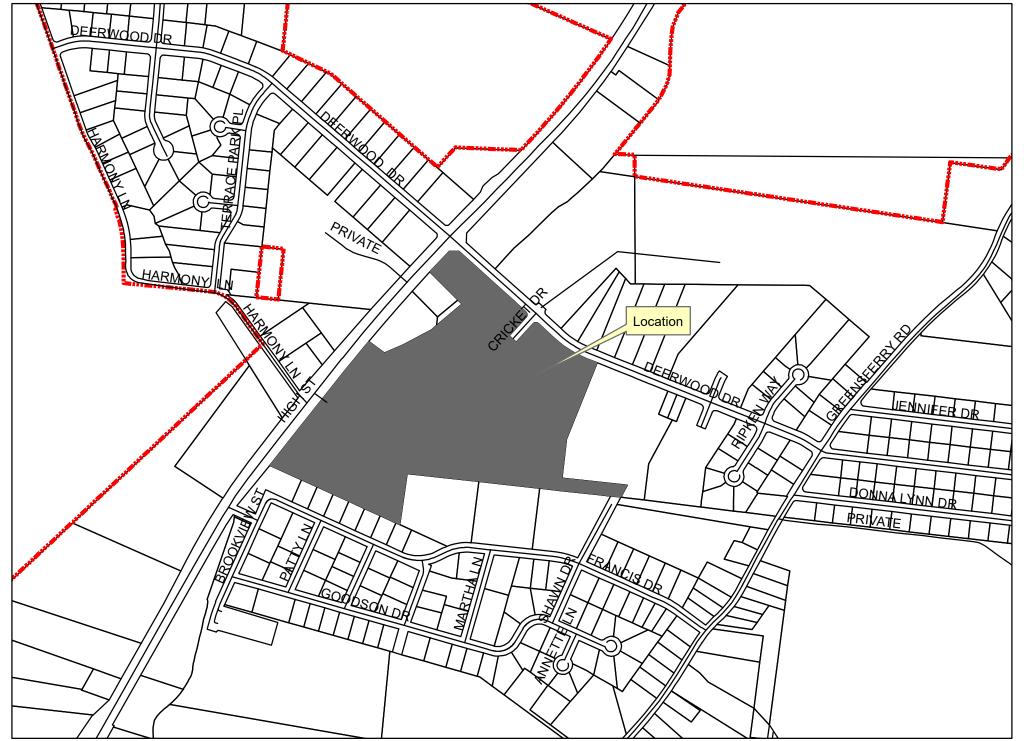

## RECORD PLAT **FOR** JACKSON CIVIC CENTER SUBDIVISION

ALL OF LOT 64 OF NINE OAKS FOURTH SUBDIVISION, A SUBDIVISION ON FILE IN THE LAND RECORDS OF CAPE GIRARDEAU IN PLAT BOOK 24 AT PAGE 96, AND ALL OF LOT 59 OF NINE OAKS FIRST SUBDIVISION ON FILE IN THE LAND RECORDS OF CAPE GIRARDEAU IN PLAT BOOK 24 AT PAGE 15, AND THAT PART OF SECTION 1, TOWNSHIP 31 NORTH, RANGE 12 EAST, IN THE CITY OF JACKSON, COUNTY OF CAPE GIRARDEAU, STATE OF MISSOURI.

## Subdivision Dedication

THE UNDERSIGNED, DWAIN HAHS, MAYOR OF THE CITY OF JACKSON, MISSOURI, OWNER IN FEE OF ALL OF LOT 64 OF NINE OAKS FOURTH SUBDIVISION, A SUBDIVISION ON FILE IN THE LAND RECORDS OF CAPE GIRARDEAU IN PLAT BOOK 24 AT PAGE 96, AND ALL OF LOT 59 OF NINE OAKS FIRST SUBDIVISION, A SUBDIVISION ON FILE IN THE LAND RECORDS OF CAPE GIRARDEAU IN PLAT BOOK 24 AT PAGE 95, AND ALL OF LOT 59 OF NINE OAKS FIRST SUBDIVISION, A SUBDIVISION ON FILE IN THE LAND RECORDS OF CAPE GIRARDEAU IN PLAT BOOK 24 AT PAGE 95, AND ALL OF LOT 59 OF NINE OAKS FIRST SUBDIVISION, A SUBDIVISION ON FILE IN THE LAND RECORDS OF CAPE GIRARDEAU IN PLAT BOOK 24 AT PAGE 95, AND ALL OF LOT 59 OF NINE OAKS FIRST SUBDIVISION, A SUBDIVISION ON FILE IN THE LAND RECORDS OF CAPE GIRARDEAU IN PLAT BOOK 24 AT PAGE 95, AND ALL OF LOT 59 OF NINE OAKS FIRST SUBDIVISION, A SUBDIVISION ON FILE IN THE LAND RECORDS OF CAPE GIRARDEAU IN PLAT BOOK 24 AT PAGE 95, AND ALL OF LOT 59 OF NINE OAKS FIRST SUBDIVISION. OF SECTION 1. TOWNSHIP 31 NORTH, RANGE 12 EAST. IN THE CITY OF JACKSON, COUNTY OF CAPE GIRARDEAU, STATE OF MISSOURI