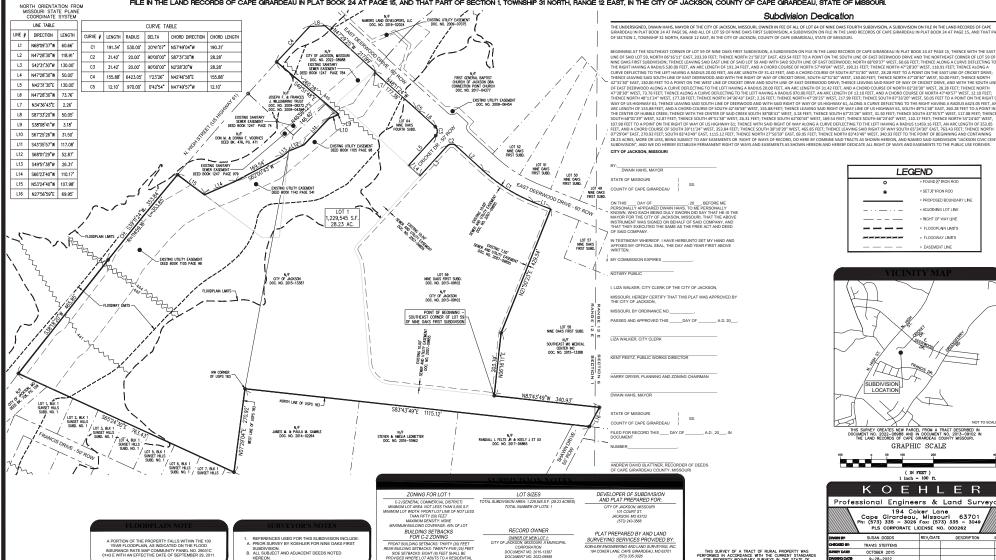

## RECORD PLAT **FOR** JACKSON CIVIC CENTER SUBDIVISION

ALL OF LOT 64 OF NINE OAKS FOURTH SUBDIVISION, A SUBDIVISION ON FILE IN THE LAND RECORDS OF CAPE GIRARDEAU IN PLAT BOOK 24 AT PAGE 96, AND ALL OF LOT 59 OF NINE OAKS FIRST SUBDIVISION ON FILE IN THE LAND RECORDS OF CAPE GIRARDEAU IN PLAT BOOK 24 AT PAGE 15, AND THAT PART OF SECTION 1, TOWNSHIP 31 NORTH, RANGE 12 EAST, IN THE CITY OF JACKSON, COUNTY OF CAPE GIRARDEAU, STATE OF MISSOURI.

## Subdivision Dedication

THE UNDERSIGNED, DWAIN HAHS, MAYOR OF THE CITY OF JACKSON, MISSOURI, OWNER IN FEE OF ALL OF LOT 64 OF NINE OAKS FOURTH SUBDIVISION, A SUBDIVISION ON FILE IN THE LAND RECORDS OF CAPE GIRARDEAU IN PLAT BOOK 24 AT PAGE 96, AND ALL OF LOT 59 OF NINE OAKS FIRST SUBDIVISION, A SUBDIVISION ON FILE IN THE LAND RECORDS OF CAPE GIRARDEAU IN PLAT BOOK 24 AT PAGE 95, AND ALL OF LOT 59 OF NINE OAKS FIRST SUBDIVISION, A SUBDIVISION ON FILE IN THE LAND RECORDS OF CAPE GIRARDEAU IN PLAT BOOK 24 AT PAGE 95, AND ALL OF LOT 59 OF NINE OAKS FIRST SUBDIVISION, A SUBDIVISION ON FILE IN THE LAND RECORDS OF CAPE GIRARDEAU IN PLAT BOOK 24 AT PAGE 95, AND ALL OF LOT 59 OF NINE OAKS FIRST SUBDIVISION, A SUBDIVISION ON FILE IN THE LAND RECORDS OF CAPE GIRARDEAU IN PLAT BOOK 24 AT PAGE 95, AND ALL OF LOT 59 OF NINE OAKS FIRST SUBDIVISION, A SUBDIVISION ON FILE IN THE LAND RECORDS OF CAPE GIRARDEAU IN PLAT BOOK 24 AT PAGE 95, AND ALL OF LOT 59 OF NINE OAKS FIRST SUBDIVISION. OF SECTION 1. TOWNSHIP 31 NORTH, RANGE 12 EAST. IN THE CITY OF JACKSON, COUNTY OF CAPE GIRARDEAU, STATE OF MISSOURI

REGINING AT THE SOUTHEAST CONNER OR LOT 5 OF NINE OAK SHEST SURDIVISION, A SURDIVISION ON HE IN THE LAND RECORDS OF CAPE (BIABDEAU IN PLAT BOOK 2.44 FAGE 15. THENCE WITH THE EAST LINE OF SAND LOTS), NORTHWIS CHARLES AND THE CONTROL OF LOTS AND WITH SAND SOUTH LINE OF LAST DETERMINED. HE OF EAST DETERMINED. THENCE LEAVING SAND EAST LINE OF SAND LOTS AND WITH SAND SOUTH LINE OF LAST DETERMINED. NORTH REPORTS "THE CONTROL OF LAST LINE OF LAST DETERMINED." HE OF LAST DETERMINED. THE CONTROL OF LAST LINE OF LAST DETERMINED. THE CONTROL OF LAST LINE O ARC LIGHTER OF HUBBLE PRICE PR

SIDE SETBACKS: EIGHT (8) FEET SHALL BE PROVIDED WHERE LOT ABUTS TO A RESIDENTIAL DISTRICT.

THIS SURVEY OF A TRACT OF RURAL PROPERTY WAS PERFORMED IN ACCORDANCE WITH THE CURRENT STANDAF FOR PROPERTY BOUNDARY SURVEYS IN THE STATE OF MISSOURI AS MADE EFFECTIVE JUNE 30. 2017.

| LEGEND |                          |  |  |  |  |
|--------|--------------------------|--|--|--|--|
| 0      | = FOUND ½* IRON ROD      |  |  |  |  |
|        | = SET X* IRON ROD        |  |  |  |  |
|        | = PROPOSED BOUNDARY LINE |  |  |  |  |
|        | = ADJOINING LOT LINE     |  |  |  |  |
|        | = RIGHT OF WAY LINE      |  |  |  |  |
|        | = FLOODPLAIN LIMITS      |  |  |  |  |
|        | = FLOODWAY LIMITS        |  |  |  |  |
|        | = EASEMENT   INC         |  |  |  |  |

GRAPHIC SCALE ( IN FEET ) 1 inch = 100 ft.

KOEHLER

Professional Engineers & Land Surveyors

194 Coker Lane Cape Girardeau, Missouri 63701 № (573) 335 – 3026 Fax: (573) 335 – 3048 PLS CORPORATE LICENSE NO. 000262

| CHECKED BY  | TRAVIS STEFFENS |  |  |
|-------------|-----------------|--|--|
| SURREY DATE | OCTOBER 2015    |  |  |
| DRAWNO DATE | 9-28-2022       |  |  |
| DRAWING HC- | 38726           |  |  |