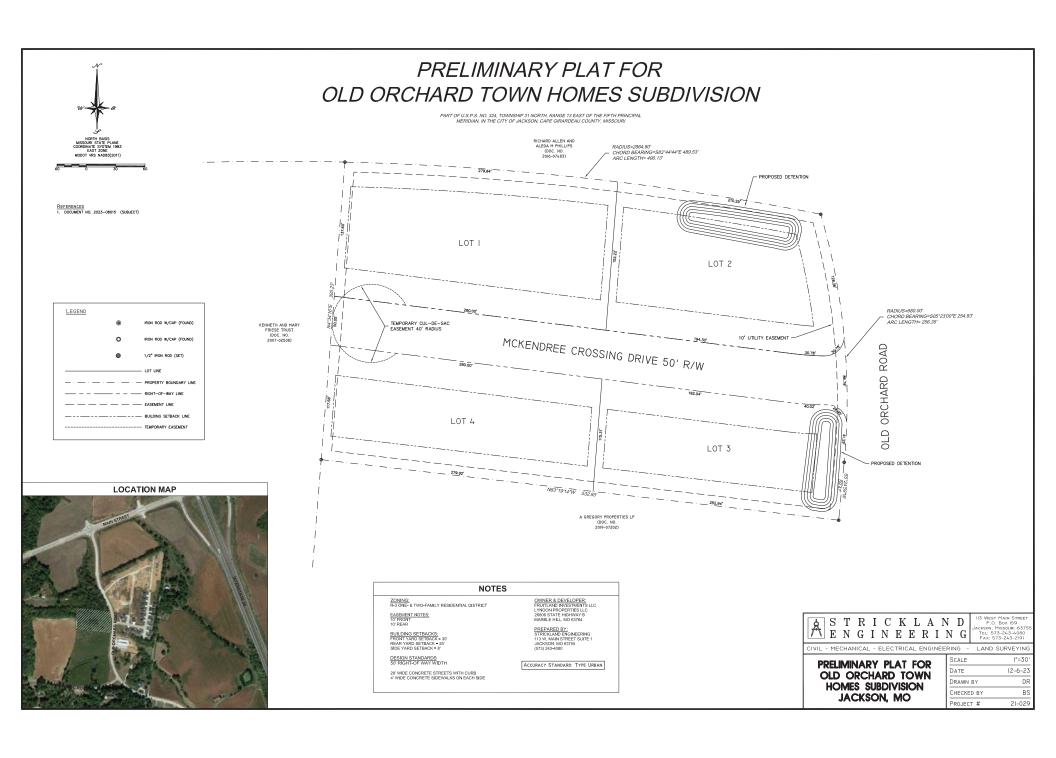

#### **NEW BUSINESS**

- Consider a request to approve the final plat of Good Day Farm Subdivision submitted by Jackson Boulevard Holdings, LLC.
- 3. Consider a request for a preliminary plat of Old Orchard Town Homes Subdivision submitted by Fruitland Investments, LLC and Lyndon Properties, LLC.