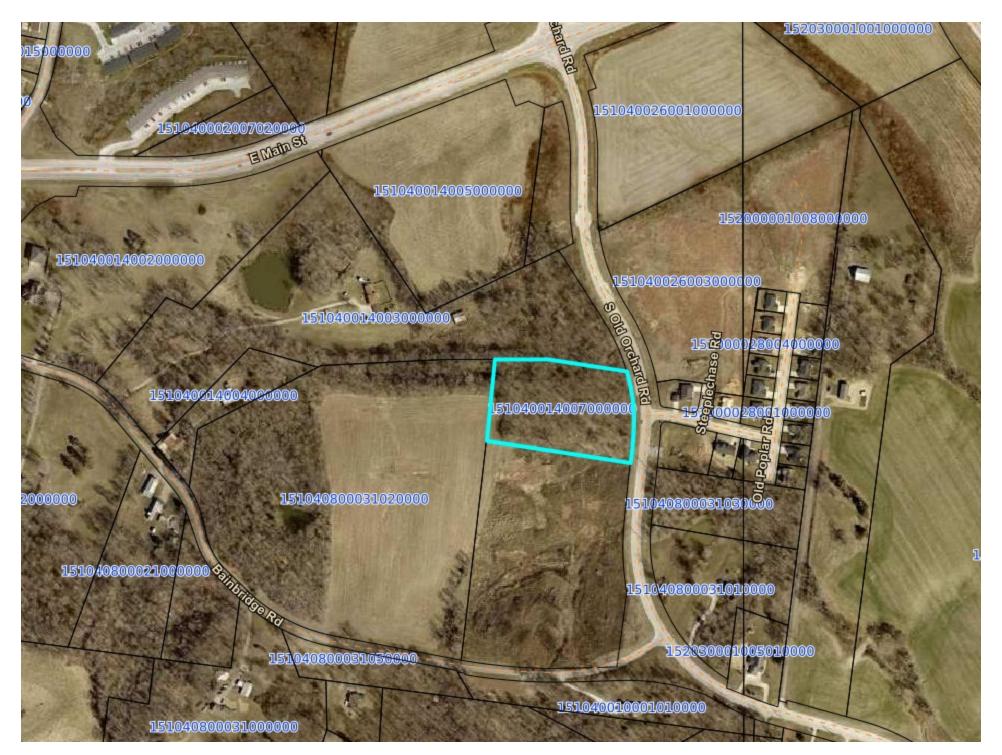

#### **NEW BUSINESS**

- Consider a request to approve the final plat of Good Day Farm Subdivision submitted by Jackson Boulevard Holdings, LLC.
- 3. Consider a request for a preliminary plat of Old Orchard Town Homes Subdivision submitted by Fruitland Investments, LLC and Lyndon Properties, LLC.