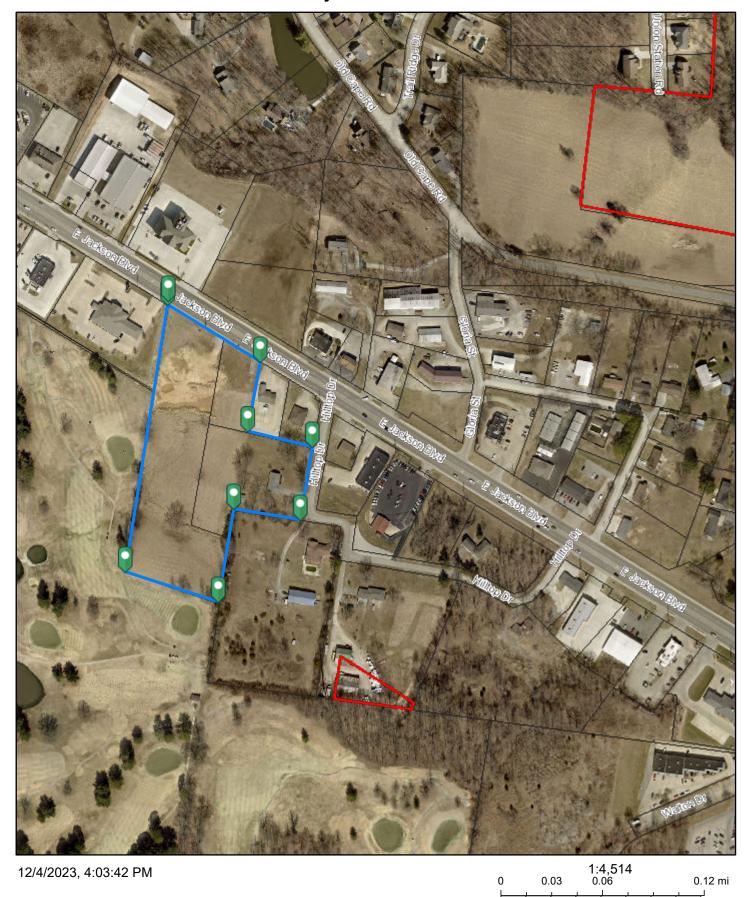

#### **NEW BUSINESS**

- Consider a request to approve the final plat of Good Day Farm Subdivision submitted by Jackson Boulevard Holdings, LLC.
- 3. Consider a request for a preliminary plat of Old Orchard Town Homes Subdivision submitted by Fruitland Investments, LLC and Lyndon Properties, LLC.

#### **Staff Report**

**ACTION ITEM:** Subdivision Plat of Good Day Farm Subdivision

APPLICANT: Jackson Boulevard Holdings, LLC

**APPLICANT STATUS:** Owner

**PURPOSE:** To combine three separate lots and make a subdivision with four lots. The Northwestern lot will be the Good Day Farm Business.

SIZE: 6.77 acres

**PRESENT USES:** Three lots are undeveloped, and one lot currently has a house on it.

**PROPOSED USE:** C-2 General Commercial and mixed-use with Residential

**SURROUNDING LAND USE:** West-R-2 Single Family Residential District, North, South, and East-C-2 General Commercial.

**HISTORY:** N/A

**TRANSPORTATION AND PARKING:** All street frontage and parking will be developed.

**APPLICABLE REGULATIONS:** Land Subdivision Regulations (Chapter 57); Zoning Code (Chapter 65)

**2009 COMPREHENSIVE PLAN:** General Commercial and Multiple Family Residential

**MAJOR STREET PLAN:** Does not interfere with the major street plan.

**FLOODPLAIN INFORMATION:** Not in the floodplain per FEMA map 29031C0232E dated 9-29-2011

PHYSICAL CHARACTERISTICS: None

**COMMENTS:** This will be a 4-lot subdivision with Good Day Farm on the Northwestern lot. There is a 50-foot road access from Hilltop Drive to access the Southwestern lot for a possible residential house in the future.

**ACTION REQUIRED:** The Commission shall vote to recommend approval or denial. The Board of Alderman will make a final decision. Denial by the P&Z Commission will require a 2/3 vote by the Board of Alderman.