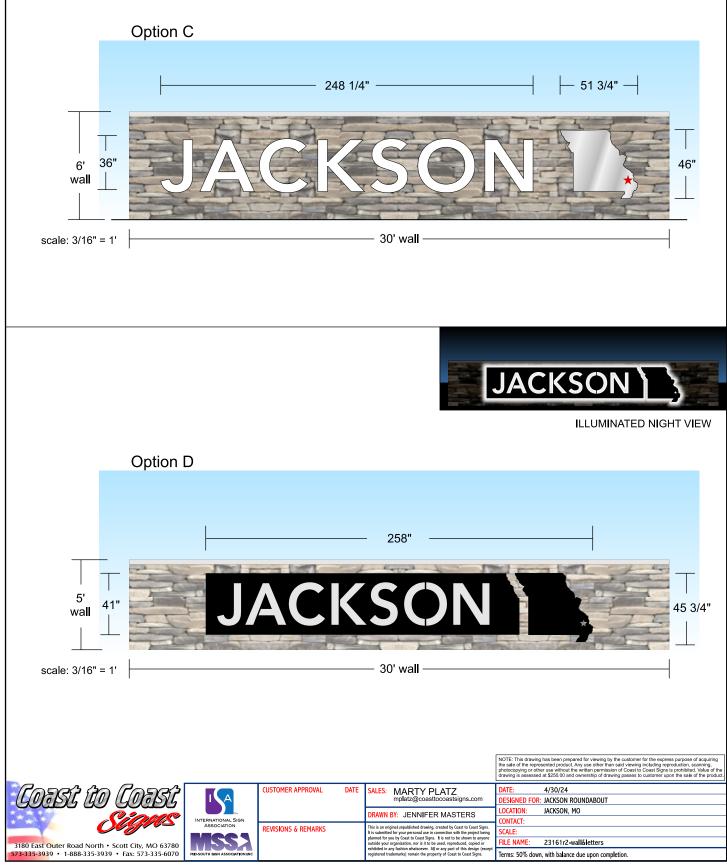

I recently met with Marty Platz of Coast-to-Coast Signs about monument sign options, hoping to learn rough cost estimates for different types of signage. Coast to Coast has provided several attached options, but cannot provide rough estimates for all options. If the Board will select one or two favorites, they will then provide estimates for those signs. Mr. Platz did provide an example cost for a pillar-style sign they previously constructed in downtown Cape. It is shown below. That sign was upwards of \$80,000, including the surrounding block planter.

Once a sign is selected, landscaping plans can be solicited to complement the signage.

 DRAWN BY:
 DRAWN BY:
 JENNIFER MASTERS
 LOCATION:

 3180 East Outer Road North + Scott City, MO 63780
 DRASSOCIATION
 This is an original unpublished drawing, created by Coast to Cast Sign:
 LOCATION: