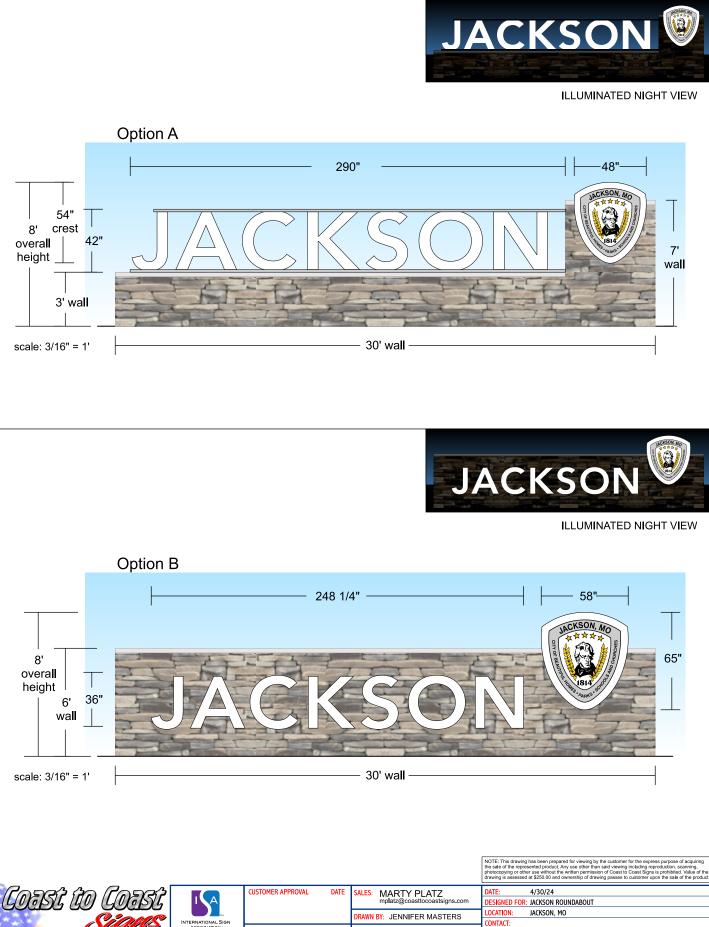

I recently met with Marty Platz of Coast-to-Coast Signs about monument sign options, hoping to learn rough cost estimates for different types of signage. Coast to Coast has provided several attached options, but cannot provide rough estimates for all options. If the Board will select one or two favorites, they will then provide estimates for those signs. Mr. Platz did provide an example cost for a pillar-style sign they previously constructed in downtown Cape. It is shown below. That sign was upwards of \$80,000, including the surrounding block planter.

Once a sign is selected, landscaping plans can be solicited to complement the signage.

 DRAWN BY:
 DRAWN BY:
 JENNIFER MASTERS
 LOCATION:

 3180 East Outer Road North + Scott City, MO 63780
 DRASSOCIATION
 This is an original unpublished drawing, created by Coast to Cast Sign:
 LOCATION: