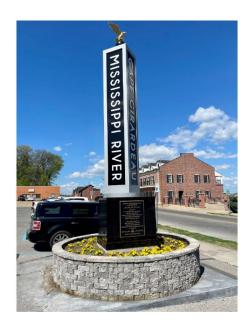

I recently met with Marty Platz of Coast-to-Coast Signs about monument sign options, hoping to learn rough cost estimates for different types of signage. Coast to Coast has provided several attached options, but cannot provide rough estimates for all options. If the Board will select one or two favorites, they will then provide estimates for those signs. Mr. Platz did provide an example cost for a pillar-style sign they previously constructed in downtown Cape. It is shown below. That sign was upwards of \$80,000, including the surrounding block planter.