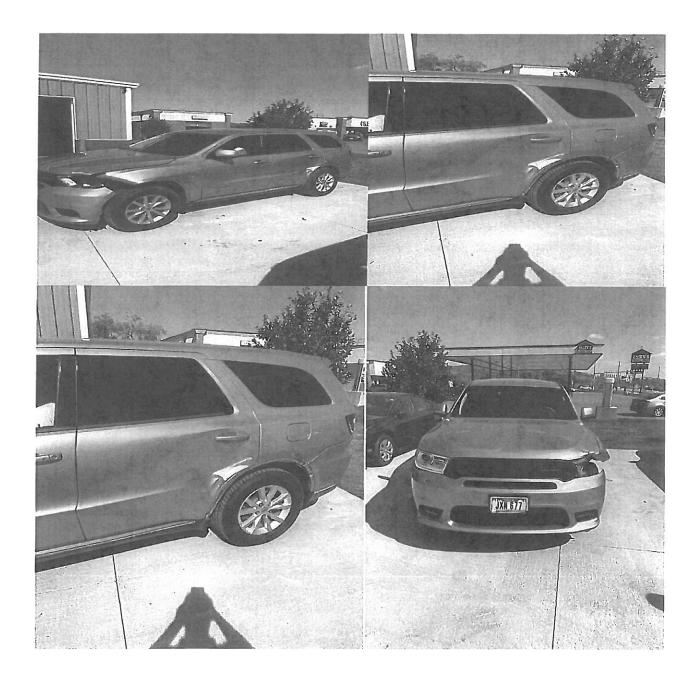

Good morning,

State of Iowa Mail - FW: Vehicle damage-state vehicle vs deer 589 Durango

On 10/2/23 at approximately 5:43 a.m. I was traveling to Newton for training. While eastbound on I-80 near mile marker 35.30 a deer entered the roadway from the median. I was an able to avoid the deer and ultimately struck the deer. This caused considerable damage to the front driver's side/driver's side of my Dodge Durango.

# OTHER INFORMATION:

| Witnesses:                                                                                                                                                                                                          | n/a                                                                                                                                                                                                                                                                                                                                |  |  |  |  |  |  |
|---------------------------------------------------------------------------------------------------------------------------------------------------------------------------------------------------------------------|------------------------------------------------------------------------------------------------------------------------------------------------------------------------------------------------------------------------------------------------------------------------------------------------------------------------------------|--|--|--|--|--|--|
| Accident Location:<br>(Street/Hwy)                                                                                                                                                                                  | I-80 eastbound mile marker 35.30                                                                                                                                                                                                                                                                                                   |  |  |  |  |  |  |
| County:                                                                                                                                                                                                             | Pottawattamie County, IA                                                                                                                                                                                                                                                                                                           |  |  |  |  |  |  |
| Weather/Road Conditions:                                                                                                                                                                                            | Clear/Dry                                                                                                                                                                                                                                                                                                                          |  |  |  |  |  |  |
| on I-80 near mile marker 35.3<br>median. I was unable to avoit<br>to the front driver's side/drive<br>After striking the deer I was a<br>shop. Arrow towing was cont<br>Make's Collision Center in Co<br>completed. | roximately 5:43 a.m. I was traveling eastbound<br>30. A deer entered the roadway from the<br>id the deer. I struck the deer causing damage<br>r's side of my unmarked 2020 Dodge Durango.<br>ble to travel to the Avoca D.O.T. maintenance<br>tacted and transported my Durango to All<br>buncil Bluffs, IA. where an estimate was |  |  |  |  |  |  |
| Property Damage other than Vehicles:                                                                                                                                                                                | n/a                                                                                                                                                                                                                                                                                                                                |  |  |  |  |  |  |
| Cost:                                                                                                                                                                                                               | \$                                                                                                                                                                                                                                                                                                                                 |  |  |  |  |  |  |
| Citations Issued To:<br>(List Charge(s) and Statute Code(s))                                                                                                                                                        |                                                                                                                                                                                                                                                                                                                                    |  |  |  |  |  |  |