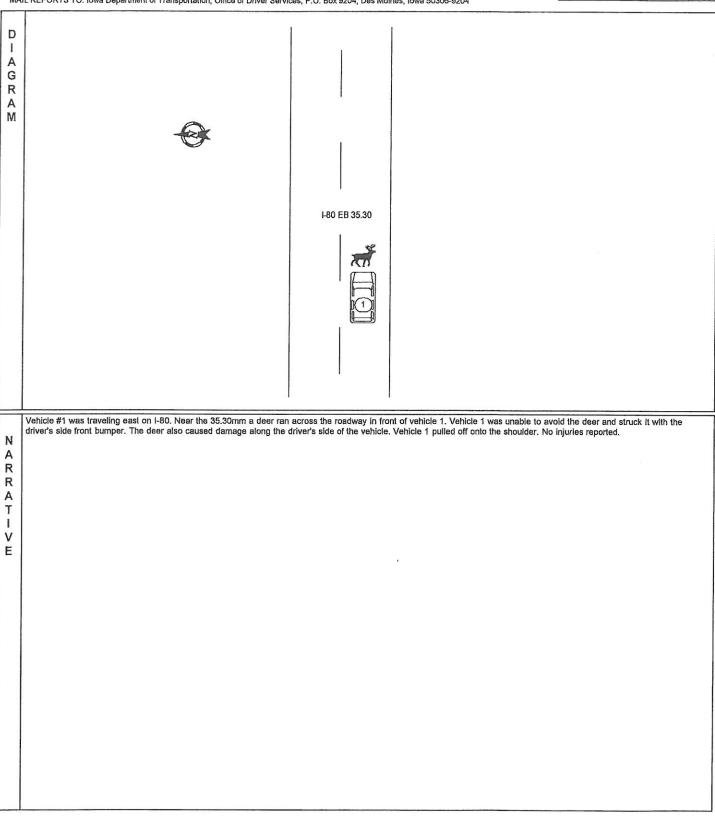

Good morning,

State of Iowa Mail - FW: Vehicle damage-state vehicle vs deer 589 Durango

On 10/2/23 at approximately 5:43 a.m. I was traveling to Newton for training. While eastbound on I-80 near mile marker 35.30 a deer entered the roadway from the median. I was an able to avoid the deer and ultimately struck the deer. This caused considerable damage to the front driver's side/driver's side of my Dodge Durango.

# OTHER INFORMATION:

| Witnesses:                                                                                                                                                                                                          | n/a                                                                                                                                                                                                                                                                                                                                |  |  |  |  |  |  |
|---------------------------------------------------------------------------------------------------------------------------------------------------------------------------------------------------------------------|------------------------------------------------------------------------------------------------------------------------------------------------------------------------------------------------------------------------------------------------------------------------------------------------------------------------------------|--|--|--|--|--|--|
| Accident Location:<br>(Street/Hwy)                                                                                                                                                                                  | I-80 eastbound mile marker 35.30                                                                                                                                                                                                                                                                                                   |  |  |  |  |  |  |
| County:                                                                                                                                                                                                             | Pottawattamie County, IA                                                                                                                                                                                                                                                                                                           |  |  |  |  |  |  |
| Weather/Road Conditions:                                                                                                                                                                                            | Clear/Dry                                                                                                                                                                                                                                                                                                                          |  |  |  |  |  |  |
| on I-80 near mile marker 35.3<br>median. I was unable to avoit<br>to the front driver's side/drive<br>After striking the deer I was a<br>shop. Arrow towing was cont<br>Make's Collision Center in Co<br>completed. | roximately 5:43 a.m. I was traveling eastbound<br>30. A deer entered the roadway from the<br>id the deer. I struck the deer causing damage<br>r's side of my unmarked 2020 Dodge Durango.<br>ble to travel to the Avoca D.O.T. maintenance<br>tacted and transported my Durango to All<br>buncil Bluffs, IA. where an estimate was |  |  |  |  |  |  |
| Property Damage other than Vehicles:                                                                                                                                                                                | n/a                                                                                                                                                                                                                                                                                                                                |  |  |  |  |  |  |
| Cost:                                                                                                                                                                                                               | \$                                                                                                                                                                                                                                                                                                                                 |  |  |  |  |  |  |
| Citations Issued To:<br>(List Charge(s) and Statute Code(s))                                                                                                                                                        |                                                                                                                                                                                                                                                                                                                                    |  |  |  |  |  |  |