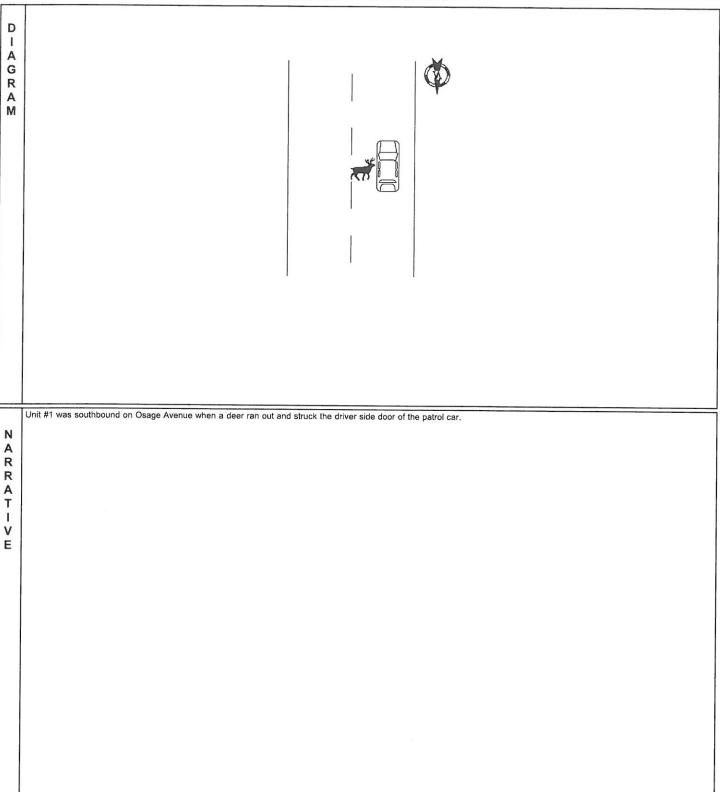

On 10-12-22 at 12:57am I was driving on Osage Avenue when a deer ran into my driver door causing minor damage. I notified State Radio to advise a supervisor in the morning.

Trp. Lundy Anderson #31

Sheet 1 of 3