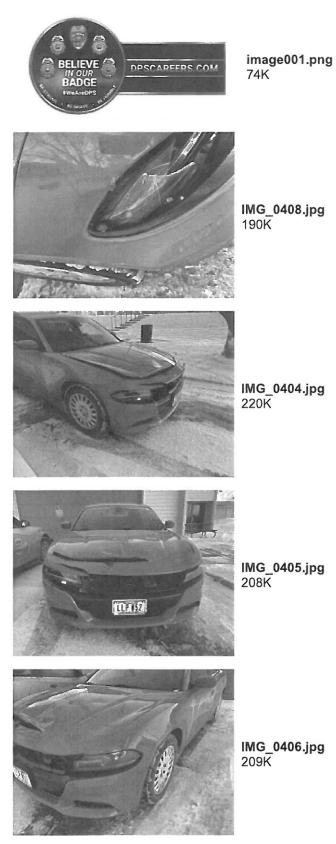

\*\*\*Sworn Officers only: Complete a Line of Duty Form #432037 and send to DOT if 10-50 was reportable!!!

| STATE VEHICE                                          | (10  | Iark II Act of I |                                             |           | 140  |  |  |  |  |
|-------------------------------------------------------|------|------------------|---------------------------------------------|-----------|------|--|--|--|--|
| Date:<br>(Month/Day/Year)                             | 12/2 | 6/2022           | Time:<br>(Time plus a.m./p.m.)              | 5:20      | a.m. |  |  |  |  |
| Vehicle Plate #:                                      | 191  |                  | Vehicle Mileage:                            | 100457    |      |  |  |  |  |
| Vehicle<br>Description:<br>(Yr/Make/Model/ &<br>Vin#) |      | 2019 Dodge       | 2KH6227                                     | 79        |      |  |  |  |  |
| Assigned To:                                          | Trp. | lves             | 191                                         |           |      |  |  |  |  |
| Driven By:                                            | Trp. | lves             | Badge #                                     | 191       |      |  |  |  |  |
| Driver's Lic #:                                       | 647  | XX6495           | Damage:                                     | \$6986.05 |      |  |  |  |  |
| Vehicle Towed:<br>(Yes / No)                          | No   |                  | Towed By:                                   |           |      |  |  |  |  |
| Towed To:                                             |      |                  | Towing Cost:                                | \$0       |      |  |  |  |  |
| Seat Belt:<br>(Yes / No)                              | Yes  |                  | Type of Vehicle:<br>(Marked/Semi /Unmarked) | Unmarked  |      |  |  |  |  |
| Injured/Injuries:                                     |      | no               |                                             |           |      |  |  |  |  |
| Occupants:<br>(Other than driver)                     |      | none             |                                             |           |      |  |  |  |  |

# **OTHER INFORMATION:**

| Witnesses:                                                                                                                                                                                          | None                                  |  |  |  |  |  |  |  |  |  |
|-----------------------------------------------------------------------------------------------------------------------------------------------------------------------------------------------------|---------------------------------------|--|--|--|--|--|--|--|--|--|
| Accident Location:<br>(Street/Hwy)                                                                                                                                                                  | River road south bound North of Ave Q |  |  |  |  |  |  |  |  |  |
| County:                                                                                                                                                                                             | Pottawattamie                         |  |  |  |  |  |  |  |  |  |
| Weather/Road Conditions:                                                                                                                                                                            | clear & snow covered                  |  |  |  |  |  |  |  |  |  |
| Narrative: Trooper Ives was south bound on River Road when a deer ran from the west ditch in front of Trooper ives vehicle. Trooper Ives vehicle struck the deer damaging the front end of the car. |                                       |  |  |  |  |  |  |  |  |  |
| Property Damage other than Vehicles:                                                                                                                                                                | None                                  |  |  |  |  |  |  |  |  |  |
| Cost:                                                                                                                                                                                               | \$                                    |  |  |  |  |  |  |  |  |  |
| Citations Issued To:<br>(List Charge(s) and Statute Code(s))                                                                                                                                        |                                       |  |  |  |  |  |  |  |  |  |
|                                                                                                                                                                                                     |                                       |  |  |  |  |  |  |  |  |  |

#### INVESTIGATING OFFICER'S REPORT OF MOTOR VEHICLE ACCIDENT

Sheet 1 of 3

Law Enforcement Case Number: 2022031748

| MAI  | L REPORTS TO   | ): Iowa De                              | epartment         | of Transp  | ortation, C | Office of Driver | Services,      | P.O. Box | 9204, D                                 | es Moin | es, Iowa 5         | 0306-   | 9204 |                  |               |                     |            |                       |               |                    |              |                 |
|------|----------------|-----------------------------------------|-------------------|------------|-------------|------------------|----------------|----------|-----------------------------------------|---------|--------------------|---------|------|------------------|---------------|---------------------|------------|-----------------------|---------------|--------------------|--------------|-----------------|
| Date |                |                                         | f Acciden<br>Hrs. | t Cour     | nty         | TAMIE - 78       |                |          |                                         |         |                    |         |      | orate limit      | s of          | (city)              | ]          |                       |               |                    |              |                 |
|      | Driver's Nam   | 100000000000000000000000000000000000000 |                   | 1          |             |                  |                |          | First                                   |         |                    |         |      |                  |               |                     | Middle     |                       | -             |                    |              |                 |
| U    | IVES           | e - Last                                |                   |            |             |                  |                |          | 0.0000000000000000000000000000000000000 |         | 1.0104.9994.000046 | 3       |      |                  |               |                     |            |                       |               |                    |              |                 |
| N    |                | _                                       |                   |            |             |                  |                |          | ROSE                                    |         |                    |         |      |                  |               | S                   | 1          |                       |               |                    |              |                 |
|      | Address        |                                         |                   |            |             |                  |                |          | City                                    |         |                    |         |      |                  |               |                     | State      | Zip                   |               |                    |              |                 |
| 1    | 2025 HUNT      | AVE                                     |                   |            |             |                  |                |          | COU                                     | NCIL E  | LUFFS              |         |      |                  |               |                     | IA         | 51                    | 503           |                    |              |                 |
| Т    | Date of Birth  |                                         | Driver's          | License    | Number      | 4                | CDL            | Cita     | tion Ch                                 | narge 1 |                    |         |      |                  | 0             | Citation            | Charge     | 2                     |               |                    |              |                 |
| 1    | 05/30/1982     |                                         | 647XX6            | 495        |             |                  |                |          |                                         |         |                    |         |      |                  |               |                     |            |                       |               |                    |              |                 |
|      | Male Female    | e State                                 | Class             | Endors     | ements      | Restrictions     | Yes N          | Cita     | tion Ch                                 | narge 3 |                    |         |      |                  |               | Citation            | Charge     | 4                     |               |                    |              |                 |
|      | $\bigcirc$     | IA                                      | с                 |            |             |                  | 1              |          |                                         | J       |                    |         |      |                  |               |                     | j-         |                       |               |                    |              |                 |
|      | Alcohol Test   |                                         | Test R            | oculto     | Drug        | Test Given:      |                | Result:  | IDe e                                   |         | es No              | De      | 0000 | for Re-E         |               | Decus               | ati        |                       |               |                    |              |                 |
|      | Alconorrest    | Given.                                  | Testin            | esuns.     |             | rest Given.      | restr          | Coult.   | Re-e                                    |         |                    |         | asun |                  | Xam           | Reque               | 51.        |                       |               |                    |              |                 |
|      | 1              |                                         |                   |            | 1           |                  |                |          | -                                       | (       | )                  | /       |      |                  |               |                     | 1          |                       |               |                    |              |                 |
|      | Owner's Nam    |                                         | t                 |            |             |                  |                |          | First                                   |         |                    |         |      |                  |               |                     | Middle     | e                     |               |                    |              |                 |
|      | STATE OF I     | OWA                                     |                   |            |             |                  |                |          |                                         |         |                    |         |      |                  |               |                     |            |                       |               |                    |              |                 |
|      | Address        |                                         | 86.9              |            |             |                  |                |          | City                                    |         |                    | 19.<br> |      |                  |               |                     | State      | Zip                   |               |                    |              |                 |
|      | 215 EAST 71    | TH STR                                  | EET               |            |             |                  |                |          | DES                                     | MOINE   | S                  |         |      |                  |               |                     | IA         | 503                   | 19            |                    |              |                 |
|      | License Plate  | e No.                                   | State             | Year V     | /IN:        |                  |                |          | Color                                   |         |                    | Ye      | ar   | Make             |               |                     | Mode       | _                     |               | Style              |              |                 |
|      | GZM634         |                                         | IA                | 2023 2     | C3CDX       | T2KH62277        | 9              |          | GRY                                     |         |                    | 20      | 19   | DODG             |               |                     | CHAR       | GER                   |               | 4D                 |              |                 |
|      | Trailer Plate  | No.                                     | State             | Year V     | IN:         |                  |                |          | Tow                                     | Tow     | /#                 | 1       |      | Towed            | To            |                     |            |                       | ox. Cost      | lo Repai           | or Ren       | lace            |
|      |                |                                         |                   |            |             |                  |                |          | 1                                       |         |                    |         |      |                  |               |                     |            |                       | 000.00        |                    |              |                 |
|      | Insurance Co   | maani                                   | Nomo              |            | -           |                  |                |          | Incur                                   |         | o. Phone           | hlum    | abor | Incurren         |               | Policy N            | unahar     | <b>_\\\\\\\\\\\\\</b> | 000.00        |                    |              |                 |
|      | DAS            | лпрапу                                  | Name              |            |             |                  |                |          | Insur                                   | ance    | O. FIIOIIE         | = NUII  | ibei | Insula           | ice r         | Olicy N             | unibei     |                       |               |                    |              |                 |
|      |                |                                         | - h/- L A         | . 1.       | 1 0 5       |                  | . <del>.</del> | DV-L F   |                                         | D 1     |                    |         |      |                  |               |                     | -          | ( )                   |               |                    |              |                 |
|      | Initial Travel | Direction                               | n Ven. A          |            | h. Config   |                  | dy lype        | Veh. L   | Jetect                                  | Point   | of Initial I       | mpac    | ×  ™ | lost Dam         | ageo          | Area                | Extent     | of Da                 | mage          | Total              | Occ. i       | in Veh.         |
|      |                |                                         |                   | 01         |             | 01               |                | 1        |                                         |         |                    |         |      |                  |               |                     |            |                       |               | 1                  |              |                 |
|      | Special Veh.   | Func E                                  | Emergend          | y Status   | s Bus U     | se Driver C      | ondition       | Vision   | Obscu                                   |         |                    | g Cire  | cums | stances [        | Drive         | r (up to            | two) D     | river                 | Distrac       | tions              | Spee         | d Limit         |
|      |                |                                         |                   |            |             |                  |                |          |                                         | 88      |                    |         |      |                  |               |                     | 0          | 2                     |               |                    |              |                 |
|      | Traffic Contro | ols H                                   | Iorizontal        | l Alignm   | ent Ver     | tical Alignme    | nt SE          | QUENC    | E Fi                                    | rst Eve | nt S               | Secon   | d Ev | ent Thi          | rd Ev         | /ent                | Fourth     | Ever                  | nt M          | ost Ha             | rmful        | Event           |
|      |                |                                         |                   |            |             |                  |                | EVENT    |                                         |         |                    |         |      |                  |               |                     |            |                       |               |                    |              |                 |
|      | Carrier Name   | e/Lessee                                | 9                 |            | L           |                  |                |          |                                         |         |                    | 18      |      |                  |               |                     |            |                       | _             |                    |              |                 |
| С    |                |                                         |                   |            |             |                  |                |          |                                         |         |                    |         |      |                  |               |                     |            |                       |               |                    |              |                 |
| ŏ    | Street Addres  | SS                                      |                   |            |             |                  |                |          | City                                    |         |                    |         |      |                  |               |                     | State      | Zip                   | Code          |                    |              |                 |
| M    |                |                                         |                   |            |             |                  |                |          | 1,                                      |         |                    |         |      |                  |               |                     |            | [p                    |               |                    |              |                 |
| M    | Number of A    | vles                                    | Gros              | s Vehicl   | e Weight    | Rating           |                |          | USD                                     | OT Nu   | mher               |         | MC   | Number           | Senten a      | <del></del>         | Under      | ride/(                | Overrid       | 0                  | _            |                 |
| E    |                | AICS .                                  |                   | o venior   | e weight    | rtating          |                |          |                                         | OT IN   | mber               |         | NIC  | Number           |               |                     |            | 100/0                 | veniu         | 6                  |              |                 |
| R    | Haz Mat Invo   | homon                                   |                   | Vat Plac   | and DI      | acard Numbe      |                | Mat Re   | loood                                   | - Luo   | z Mat Cla          |         | Hor  | Mat Nar          |               |                     |            | 1.000                 |               |                    |              |                 |
| C    | Tiaz Mat Invo  | Avenueni                                |                   | viat i iac |             |                  | i liaz.        | Mat ite  | leaseu                                  | 110     | L Wat Oid          | 155     | 1102 | iviat ivai       | ne            |                     |            |                       |               |                    |              |                 |
| ĩ    | Tesiles Distan |                                         | Chata             | IV         |             |                  |                |          |                                         |         |                    |         |      |                  |               | -                   |            |                       |               | -                  |              | Constant of     |
| A    | Trailer Plate: |                                         | State             | Year       | ·  VI       | IN .             |                |          |                                         |         |                    |         |      | 16.2             |               | 5                   |            |                       |               |                    | 1 2          | ute             |
| L    |                |                                         |                   | _          |             |                  |                |          |                                         |         | 11-1-1-            |         | 24   | -                |               | octio               | Deployment |                       |               | ated               | of Transport | scene/enroute   |
| -    | Trailer Plate: |                                         | State             | Year       | ·  VI       | N                |                |          |                                         |         |                    |         |      | sitio            | S             | rote                | loyr       |                       | £             | trice              | ran          | ne/e            |
|      |                |                                         |                   |            |             |                  |                |          |                                         |         |                    |         |      | Po               | itatu         | ant P               | Dep        | -                     | Pade          | d/ex               | of 1         |                 |
|      | Converter Do   | olly                                    | Dolly             | Plate:     | St          | ate Plate Ye     | ar VIN         |          |                                         |         |                    |         | ~    | Seating Position | Injury Status | Occupant Protection | Airbag     | Ejection              | Ejection Path | Trapped/extricated | Source       | Died at         |
|      |                | 541                                     |                   |            |             |                  |                |          |                                         |         |                    |         | Sex  | Sec              | lnju          | Ő                   | Airt       | Eje                   | Це            | Tra                | Sot          | Die             |
|      |                |                                         |                   |            | Ph          | one Number       | : (712) 3      | 328-800  | 1                                       |         |                    |         | /    | 11               |               |                     |            | 22.                   |               |                    | 01           | 01              |
| P    |                | /ER O                                   | F UNIT            | 1          | Tr          | ansported to     |                |          |                                         |         |                    |         |      |                  | Tran          | sported             | by:        |                       |               |                    | <b></b>      | Construction of |
| E    |                |                                         |                   |            |             |                  |                |          |                                         |         |                    |         |      |                  |               |                     |            |                       |               |                    |              |                 |
|      | Name           |                                         |                   |            |             | IP               | hone Nu        | Imber    |                                         |         | DOB:               |         |      | 1000             |               |                     |            | -                     |               | 1. 31 C 1          | r            |                 |
| S    | , tomb         |                                         |                   |            |             | ·                |                | in bot   |                                         |         | 505.               |         |      |                  |               |                     |            |                       |               |                    |              | 1200            |
| C    | Address        |                                         |                   |            |             | _                |                |          | T                                       |         |                    |         |      |                  | T             |                     |            |                       |               |                    |              |                 |
| 1 1  | Address        |                                         |                   |            |             |                  |                |          | Transp                                  | ported  | 10:                |         |      |                  | Tran          | sported             | by:        |                       |               |                    |              |                 |
| S NI | Name           |                                         |                   |            |             |                  | have a blog    |          |                                         |         | DOD                |         |      | _                |               | 1                   |            |                       |               |                    |              |                 |
|      | Name           |                                         |                   |            |             | P                | hone Nu        | Imber    |                                         |         | DOB:               |         |      |                  |               |                     |            |                       |               |                    |              |                 |
| U    |                |                                         |                   |            |             |                  |                |          |                                         |         |                    |         |      |                  |               | Citado              |            |                       |               |                    |              |                 |
| NN   | Address        |                                         |                   |            |             |                  |                |          | Transp                                  | ported  | to:                |         |      |                  | Tran          | sported             | by:        |                       |               |                    |              |                 |
| 11   |                |                                         |                   |            | _           |                  |                |          |                                         |         |                    |         |      |                  |               |                     |            |                       |               |                    |              |                 |
| JT   | Name           |                                         |                   |            |             | P                | hone Nu        | Imber    |                                         |         | DOB:               |         |      |                  |               |                     |            |                       |               |                    |              |                 |
| 2    |                |                                         |                   |            |             |                  |                |          |                                         |         |                    |         |      |                  |               |                     |            |                       |               |                    |              |                 |
|      | Address        |                                         |                   |            |             |                  |                |          | Transp                                  | oorted  | to:                |         |      |                  | Tran          | sported             | by:        |                       |               |                    |              |                 |
|      |                |                                         |                   |            |             |                  |                |          |                                         |         |                    |         |      |                  |               |                     |            |                       |               |                    |              |                 |
|      | Name           |                                         |                   |            |             | P                | hone Nu        | Imber    |                                         |         | DOB:               |         |      |                  |               |                     |            |                       |               |                    |              | 100             |
|      |                |                                         |                   |            |             |                  |                |          |                                         |         |                    |         |      |                  |               |                     |            |                       |               |                    |              |                 |
| 3    | Address        |                                         |                   |            |             |                  |                |          | Transp                                  | ported  | to:                |         |      |                  | Tran          | sported             | by:        |                       |               |                    |              |                 |