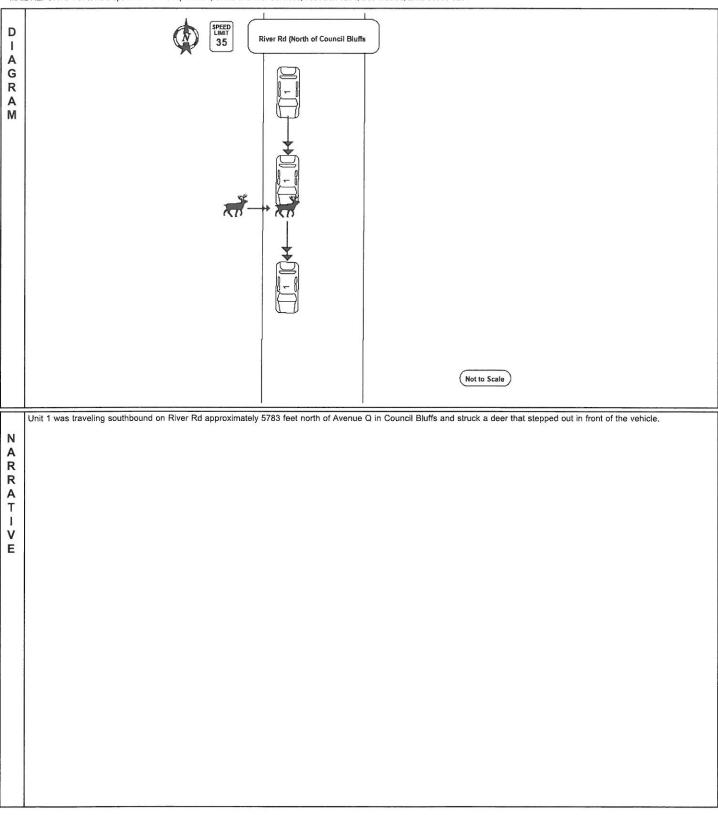

# **OTHER INFORMATION:**

| Witnesses:                                                                                                                                                                                          | None                                  |  |  |  |  |  |  |  |  |  |
|-----------------------------------------------------------------------------------------------------------------------------------------------------------------------------------------------------|---------------------------------------|--|--|--|--|--|--|--|--|--|
| Accident Location:<br>(Street/Hwy)                                                                                                                                                                  | River road south bound North of Ave Q |  |  |  |  |  |  |  |  |  |
| County:                                                                                                                                                                                             | Pottawattamie                         |  |  |  |  |  |  |  |  |  |
| Weather/Road Conditions:                                                                                                                                                                            | clear & snow covered                  |  |  |  |  |  |  |  |  |  |
| Narrative: Trooper Ives was south bound on River Road when a deer ran from the west ditch in front of Trooper ives vehicle. Trooper Ives vehicle struck the deer damaging the front end of the car. |                                       |  |  |  |  |  |  |  |  |  |
| Property Damage other than Vehicles:                                                                                                                                                                | None                                  |  |  |  |  |  |  |  |  |  |
| Cost:                                                                                                                                                                                               | \$                                    |  |  |  |  |  |  |  |  |  |
| Citations Issued To:<br>(List Charge(s) and Statute Code(s))                                                                                                                                        |                                       |  |  |  |  |  |  |  |  |  |
|                                                                                                                                                                                                     |                                       |  |  |  |  |  |  |  |  |  |