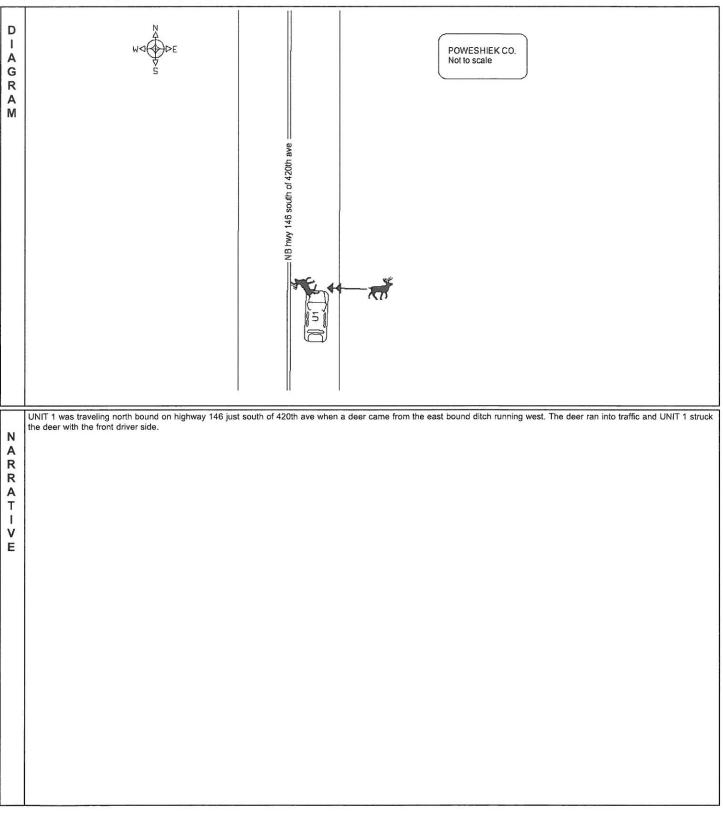

### INVESTIGATING OFFICER'S REPORT OF MOTOR VEHICLE ACCIDENT

Sheet 1 of 3

Law Enforcement Case Number: 2023015759

| MA         | MAIL REPORTS TO: lowa Department of Transportation, Office of Driver Services, P.O. Box 9204, Des Moines, Iowa 50306-9204 |                 |                   |             |              |             |                   |           |         |                 |        |             |           | 10200        |        |            |                     |                |              |          |                    |              |               |
|------------|---------------------------------------------------------------------------------------------------------------------------|-----------------|-------------------|-------------|--------------|-------------|-------------------|-----------|---------|-----------------|--------|-------------|-----------|--------------|--------|------------|---------------------|----------------|--------------|----------|--------------------|--------------|---------------|
|            | of Accident<br>9/2023                                                                                                     | Time o<br>06:30 | of Accider<br>Hrs | 12.61       | unty<br>WES  | HIEK        | - 79              |           |         | Acci            | dent   | occurr      | ed with   | in corp      | orate  | e limits o | of (city)           | ]              |              |          |                    |              |               |
| U          | Driver's Na<br>VOS                                                                                                        | ime - Las       | it                |             |              |             |                   |           |         | First<br>VER    |        | 1           |           |              |        |            |                     | Middle         |              |          | _                  |              |               |
| N          | Address                                                                                                                   |                 |                   |             |              |             |                   |           |         | City            |        |             |           |              |        |            |                     | State          | Zip          |          |                    |              |               |
| T          | 617 485TH<br>Date of Bir                                                                                                  |                 | Driver's          | Licens      | se Nu        | mber        |                   | CDL       | Cita    | SEA<br>ation Cl |        | BORO<br>e 1 |           |              |        |            | Citation            | IA<br>Charge 2 | 50242        | 2-000    | 00                 |              |               |
| 1          | 09/30/195                                                                                                                 | 7               | 702XX             | 2646        |              |             |                   | Yes N     |         |                 |        |             |           |              |        |            |                     |                |              |          |                    |              |               |
|            | Male Ferr                                                                                                                 | IA              | в                 | Endo<br>LPS |              |             | Restrictions<br>M |           |         | ation Cl        |        |             |           |              |        |            | Citation            |                | 4            |          |                    |              |               |
|            | Alcohol Te<br>1                                                                                                           |                 |                   | Results     |              | Drug 1<br>1 | est Given:        | Test F    | Result: |                 |        | : Yes       | N°<br>●   | Reaso        | on for | Re-Exa     | am Reque            | st:            |              |          |                    |              |               |
|            | Owner's N<br>STATE OF                                                                                                     |                 | st                |             |              | 241 - 42    |                   |           |         | First           |        |             |           |              |        |            |                     | Middle         |              |          |                    |              |               |
|            | Address<br>109 SE 13                                                                                                      | тн ѕт           |                   |             |              |             |                   |           |         | City<br>DES     | MO     | INES        |           |              |        |            |                     | State<br>IA    | Zip<br>50319 | 9        |                    |              |               |
|            | License Pl<br>2793                                                                                                        | ate No.         | State<br>IA       |             | VIN:<br>1G11 | 7553        | 4LU107217         |           |         | Colo<br>SIL     | or     |             |           | Year<br>2020 |        | ake<br>HEV | 12.2                | Model<br>IMPAL | Δ            |          | Style<br>4D        |              |               |
|            | Trailer Plat                                                                                                              | e No.           | State             | Year        | VIN:         |             | 20101211          |           |         | Tow             | Г      | Tow #       |           | 2020         | _      | owed To    | )                   |                | Approx.      |          | l<br>o Repair      | or Repla     | ace           |
|            | Insurance                                                                                                                 | Company         | / Name            | L           | L            |             |                   |           |         | 1<br>Insu       | rance  | e Co. P     | hone h    | lumbe        | r In   | surance    | Policy N            | umber          | \$2,50       | 0.00     |                    |              |               |
|            | IOWA DEF                                                                                                                  |                 |                   |             |              | CE          | Cargo Bo          |           | Veb 1   |                 |        | 5-2243      | uitial Im | nact I       | N.     |            | ed Area             | Extent o       | fDame        |          | Total              | Occ. ii      | n Veh.        |
|            |                                                                                                                           |                 |                   | C           | )1           |             | 01                |           |         |                 |        |             |           |              |        |            |                     |                |              |          | 1                  |              |               |
|            | Special Ve                                                                                                                |                 | 10255             |             |              |             | e Driver Co       |           | Vision  | Obscu           | ired   | 88          | buting    | Circum       | nstan  | ces Driv   | ver (up to          | two) Dri<br>02 |              | stract   | ions               | Speed        | d Limit       |
|            | Traffic Cor                                                                                                               | trols           | Horizonta         | al Align    | ment         | Verti       | cal Alignme       |           |         |                 | irst E | Event       | Se        | cond E       | vent   | Third      | Event               | Fourth         | Event        | Mo       | ost Ha             | rmful I      | Event         |
| с          | Carrier Na                                                                                                                | ne/Lesse        | e                 | 5. MAR      |              |             | N                 |           |         |                 |        |             |           |              |        | _          |                     |                |              |          |                    |              |               |
| о<br>М     | Street Add                                                                                                                | ress            |                   |             | tit a        |             |                   |           |         | City            |        |             |           | -            |        |            | 81                  | State          | Zip C        | ode      |                    |              |               |
| ME         | Number of                                                                                                                 | Axles           | Gros              | ss Vehi     | icle W       | eight I     | Rating            |           |         | USC             | тос    | Numbe       | er        | МС           | Nun    | nber       |                     | Underr         | l<br>ide/Ove | erride   | 9                  |              |               |
| R<br>C     | Haz Mat In                                                                                                                | volvemer        | nt Haz            | Mat PI      | acard        | Plac        | ard Numbe         | r Haz.    | Mat Re  | eleased         | a li   | Haz Ma      | at Clas   | s Ha         | z Ma   | t Name     |                     | 1              |              |          |                    |              | _             |
| l<br>A     | Trailer Plat                                                                                                              | e:              | Stat              | e Ye        | ar           | VIN         |                   |           |         |                 |        |             |           | 1            |        |            | tion                | t              |              |          | g                  | ort          | route         |
| L          | Trailer Plat                                                                                                              | e:              | State             | e Ye        | ar           | VIN         |                   |           |         |                 |        |             |           | 1            |        | Position   | Occupant Protection | Deployment     |              | Path     | Trapped/extricated | of Transport | scene/enroute |
|            | Converter                                                                                                                 | Dolly           | Dolly             | y Plate:    | :            | Stat        | e Plate Ye        | ar VIN    |         |                 |        |             |           | Sex          |        | Seating I  | Jory or             | Airbag D       | Ejection     | Ejection | rapped/            | Source o     | Died at s     |
|            |                                                                                                                           |                 |                   |             |              | Pho         | ne Number         | : (515) 6 | 669-499 | 4               |        |             |           |              | 7      |            |                     | 4              | <u> </u>     | <u> </u> | -                  |              | 01            |
| P<br>E     | DR                                                                                                                        | IVER C          | OF UNI            | ⊺ 1         |              | Trai        | nsported to:      |           |         |                 |        |             |           |              |        | Tr         | ansported           | by:            |              |          |                    |              |               |
| R<br>S     | Name                                                                                                                      |                 |                   |             |              |             | P                 | hone Nu   | Imber   |                 |        | DO          | B:        |              |        |            |                     |                |              |          |                    |              |               |
| O<br>N I   | Address                                                                                                                   |                 |                   |             |              |             |                   |           |         | Trans           | porte  | ed to:      |           |              |        | Tr         | ansported           | by:            |              |          |                    |              |               |
| SN         | Name                                                                                                                      |                 |                   |             |              |             | P                 | hone Nu   | ımber   |                 |        | DO          | B:        |              |        |            |                     |                |              |          |                    |              |               |
| I U<br>N N | Address                                                                                                                   |                 |                   |             |              | 10.07       |                   |           |         | Trans           | porte  | ed to:      |           |              |        | Tr         | ansported           | by:            |              |          |                    |              |               |
| J I<br>U T | Name                                                                                                                      |                 |                   |             |              |             | P                 | hone Nu   | Imber   |                 |        | DO          | B:        |              |        | -          |                     |                |              |          |                    |              |               |
|            | Address                                                                                                                   |                 |                   |             |              | - 11.189    |                   |           |         | Trans           | porte  | ed to:      | *****     |              |        | Tr         | ansported           | by:            |              |          |                    |              |               |
| D          | Name                                                                                                                      |                 |                   |             |              |             | P                 | hone Nu   | Imber   | L               |        | DO          | B:        |              |        |            |                     |                |              |          | ale.               |              |               |
|            | Address                                                                                                                   |                 |                   |             |              |             |                   |           |         | Trans           | porte  | ed to:      |           |              |        | Tra        | ansported           | by:            |              |          | 1.11               |              |               |

### INVESTIGATING OFFICER'S REPORT

Sheet 2 of 3

| MA         | AL REPORTS TO: Iowa                          | Denartm       | ent of Transpo        | artation Offic                 | e of Driver           |                                         |                  |           |                       |           | 9204             |          |                    |               | - 1                                     | Law E<br>20230                |                         | emen<br>19       | it Cas             | se Nu                      | mber                | 2                     |
|------------|----------------------------------------------|---------------|-----------------------|--------------------------------|-----------------------|-----------------------------------------|------------------|-----------|-----------------------|-----------|------------------|----------|--------------------|---------------|-----------------------------------------|-------------------------------|-------------------------|------------------|--------------------|----------------------------|---------------------|-----------------------|
|            | Date of Accident                             |               |                       | County                         |                       | 00111003,                               | 1.0.000          |           | ent occurred          |           |                  | ate li   | mits o             | f (city)      | +                                       | Legal                         |                         | Г                |                    | Private                    | )                   |                       |
| L          | 06/19/2023                                   | 06:30         | Hrs.                  | POWESHI                        | EK - 79               |                                         |                  |           |                       |           |                  | _        |                    |               |                                         | Interv                        | entior                  | n? L             |                    | Prope                      | ty?                 |                       |
| 0          | Literal Description<br>NB HWY 146 SOU        | JTH OF        | 420TH AVE             |                                |                       |                                         |                  |           |                       |           |                  |          |                    |               | - P                                     | Count<br>79                   | ty:                     |                  | F                  | Route                      |                     |                       |
| A<br>T     | If accident occurred<br>city limits show ger |               |                       | 513-32 H - 10-                 |                       |                                         | SE S S           |           | $\cap$                | arest cit | tv               |          |                    |               |                                         | X Coordinate:<br>522706.25    |                         |                  |                    |                            |                     |                       |
| 0          | On Road, Street or                           | r Highwa      | ay:                   |                                |                       | At                                      | Intersecti       | on with   | 100                   |           | ·                |          |                    |               |                                         | Y Coordinate:                 |                         |                  |                    |                            |                     |                       |
| N          | Note: Unless accid                           | lent occi     | urred at an in        | tersection                     | which is              | complete                                | alv doscrik      | and abo   | ve use the            | coaco l   | holow t          | o aiv    | o tho              | ovact         |                                         | 4614045.5                     |                         |                  |                    |                            |                     |                       |
|            | location from a mile                         | epost or      | definable int         | tersection,                    | bridge, a             | r railroad                              | l crossing,      | , using t | two distance          | es and o  | directio         | ins if   | necci              | exact         | - 1                                     |                               |                         | lighwa           |                    |                            | Rou                 | te                    |
|            |                                              | N N           | VE E SE               | s sw                           | W NW                  | and                                     |                  |           | N NE                  |           | se s<br>DC       | sv<br>)C |                    | NW            | (Cardinal) Travel Direction<br>NB SB EB |                               |                         |                  | WB                 |                            |                     |                       |
|            | Milepost<br>Number                           | 0             |                       | e intersection<br>r railroad c |                       |                                         |                  |           |                       |           |                  |          |                    |               |                                         |                               | ,<br>                   |                  |                    | )<br>                      |                     |                       |
|            |                                              |               | NVIRONME              |                                |                       | 1                                       | ROADWA           | Y CHAI    | RACTERIST             | FICS      |                  |          |                    |               |                                         |                               |                         |                  |                    |                            |                     |                       |
|            | tion of First Harmful Eve                    | ent           | Weather C             | Conditions (u                  | p to two)             |                                         |                  | Circumst  | ances Environ         | ment      |                  |          |                    |               |                                         | act)                          |                         |                  |                    | Contributing Circumstances |                     |                       |
|            | ner of Crash/Collision                       |               |                       | 0.000 <b></b>                  |                       | Roadwa                                  | •                |           | 27 - MAN              |           |                  |          | o.                 |               | be                                      | o imp.                        | crash)                  |                  | ŧ                  | cumst                      | port                | nroute                |
| Light      | Conditions                                   |               | Surface Co            | onations                       |                       |                                         | Roadway Ju       | unction/F | eature                |           |                  |          | Unit h             | tus           | rist T)                                 | prior t                       | ior to                  |                  | uipme              | ng Cìr                     | Trans               | ene/e                 |
| First      | Harmful Event (Cras                          | sh) wa        | ORKZONE               | Yes No                         | Acti                  | FRA No.                                 | ocation          | Туре      | Worke                 | rs Pres   | ent              |          | Struck by Unit No. | Injury Status | Non-Motorist Type                       | Location (prior to impact)    | Action (prior to crash) | Condition        | Safety Equipment   | tributi                    | Source of Transport | Died at scene/enroute |
| 31         | h: 004                                       |               | LATED?                | 00                             |                       |                                         |                  |           |                       |           |                  | Sex      | Stru               | Injui         | Non                                     | Loci                          | Acti                    | Con              | Safe               | Con                        | Sou                 | Diec                  |
| N          | Name 001                                     |               |                       |                                |                       | Pho                                     | one Numb         | ber       |                       | DOB:      |                  |          |                    |               |                                         |                               |                         |                  |                    |                            |                     |                       |
| O<br>N M   | Address:                                     |               | 11-0 - 11-1 <b>.4</b> |                                |                       |                                         |                  |           | Alcohol Te            | st Give   | n Tes            | st Re    | sults:             | Drug          | Tes                                     | st Giv                        | en F                    | Result           | Ch                 | arged                      | Yes                 | No                    |
| 0          | Transported to:                              |               |                       |                                |                       |                                         |                  |           | Transporte            | d by:     |                  |          |                    |               |                                         |                               |                         |                  |                    |                            | $\cup$              | 0                     |
| T<br>O     |                                              |               |                       |                                |                       |                                         |                  |           |                       |           |                  |          |                    |               |                                         |                               |                         |                  |                    |                            |                     |                       |
| R          | Name                                         |               |                       |                                |                       | Pho                                     | one Numb         | ber       |                       | DOB:      |                  |          |                    |               |                                         |                               |                         |                  |                    |                            |                     |                       |
| S          | Address:                                     |               |                       |                                |                       |                                         |                  |           | Alcohol Te            | st Give   | n Tes            | st Re    | sults:             | Drug          | Tes                                     | st Giv                        | en F                    | Result           | Ch                 | arged                      | Yes                 | No                    |
| T<br>S     | Transported to:                              |               |                       |                                |                       |                                         |                  |           | Transporte            | d by:     |                  |          |                    |               |                                         |                               |                         |                  | 1                  |                            | 0                   | 0                     |
| N P        | If Property other the                        |               | Object Da             | maged                          |                       |                                         |                  |           |                       |           |                  |          |                    |               |                                         | Estimate of Damage            |                         |                  |                    |                            |                     |                       |
| OR         | vehicles damaged                             | an<br>explain |                       | magou                          |                       |                                         |                  |           |                       |           |                  |          |                    |               |                                         |                               |                         |                  | Estimate of Damage |                            |                     | C                     |
| N O<br>V P | Owner's Last Name                            | Э             |                       |                                | Fi                    | st Name                                 | 2                |           |                       | Midd      | lle Nan          | Name     |                    |               |                                         | Phone Number                  |                         |                  |                    |                            |                     |                       |
| EE         |                                              |               |                       |                                | Ci                    | ty                                      |                  |           |                       | State     | tate Zip Code    |          |                    |               |                                         | Was owner or tenant notified? |                         |                  |                    |                            |                     |                       |
| H R        | If Property other that                       |               | Object Da             | maged                          |                       |                                         |                  |           |                       |           |                  |          |                    |               |                                         | 1 =                           | Yes 2                   | = No             |                    | Unkno                      |                     |                       |
| CY         | vehicles damaged e                           | explain       |                       | inaged                         |                       |                                         |                  |           |                       |           |                  |          |                    |               |                                         |                               |                         |                  | mate               |                            | amay                | C                     |
| U<br>L D   | Owner's Last Name                            | Э             |                       |                                | Fi                    | st Name                                 | 1                |           |                       | Midd      | lle Nan          | ne       |                    |               |                                         | Pho                           | ne N                    | umber            | r                  |                            |                     |                       |
| AM         |                                              |               |                       |                                | Ci                    | ly                                      |                  |           |                       | State     | e Zi             | р Со     | de                 |               |                                         | Was                           | s own                   | er or l          | tenar              | nt noti                    | fied?               |                       |
| RG         | Last Name                                    |               | First Name            | 9                              | Addres                | s                                       |                  |           |                       | City      |                  |          |                    | State         | 2 Z                                     | 1 =<br>(ip Co                 |                         | = No             |                    | Unkno<br>Numl              |                     |                       |
| w          |                                              |               |                       |                                |                       |                                         |                  |           |                       |           |                  |          |                    |               |                                         |                               |                         |                  | ione               | Hum                        |                     |                       |
| I<br>T     | Last Name                                    |               | First Name            | 9                              | Addres                | iS                                      |                  |           |                       | City      |                  |          |                    | State         | Z                                       | Cip Co                        | de                      | PI               | none               | Numb                       | ber                 |                       |
| N<br>E     | Last Name                                    |               | First Name            | 9                              | Addres                | S                                       |                  |           |                       | City      |                  |          |                    | State         | Z                                       | ip Co                         | de                      | PI               | none               | Num                        | per                 |                       |
| S<br>S     | Last Name                                    |               | First Name            | 9                              | Addres                | S                                       |                  |           |                       | City      |                  |          |                    | State         | Z                                       | ip Co                         | de                      | PI               | none               | Numb                       | ber                 |                       |
|            | Last Name                                    |               | First Name            | 9                              | Addres                | s                                       |                  |           |                       | City      |                  |          |                    | State         | ) Z                                     | ip Co                         | de                      | Pl               | none               | Numb                       | ber                 |                       |
| ls Th<br>Y | is a Secondary Cras                          | sh?           | Type of Pr            | imary Incid                    | lent                  |                                         |                  |           | , <u></u>             |           | Roadw<br>06/19/: |          |                    | nce Da        | te                                      |                               |                         | ent Cl<br>9/2023 |                    | nce D                      | ate                 |                       |
|            | ature of Officer<br>OPER N KUBOUSH           | IEK           |                       |                                | Badge N<br>402        | umber                                   | Time Of<br>06:38 | ficer No  | tified of Acc<br>Hrs. | ident     | Roadw<br>07:34   |          |                    | nce Tir<br>Hr |                                         |                               |                         | ent Cl           |                    |                            | ime<br>Hrs.         | -                     |
| Nam        | e of Agency                                  |               |                       |                                | Date of I             | 1940 1940 1940 1940 1940 1940 1940 1940 | Time Of          | ficer Arı | rived At Sce          | ne        | Total F          |          | way C              |               |                                         |                               | Total                   | Incid            | ent C              |                            |                     | ïme                   |
|            | A STATE PATROL                               | - DIST 1      | 1                     |                                | 06/19/20<br>Date of I |                                         | 07:28            | ation m   | Hrs.<br>ade at scene  |           | 000:56           |          |                    |               | ther                                    |                               | 001:<br>nical           | 07<br>Invest     | igatir             |                            | ancy                |                       |
|            |                                              |               |                       |                                | 2010 011              |                                         | Y                |           |                       |           | 140              |          |                    |               |                                         | 1001                          | nour                    |                  | gau                | .a va                      | oney                |                       |