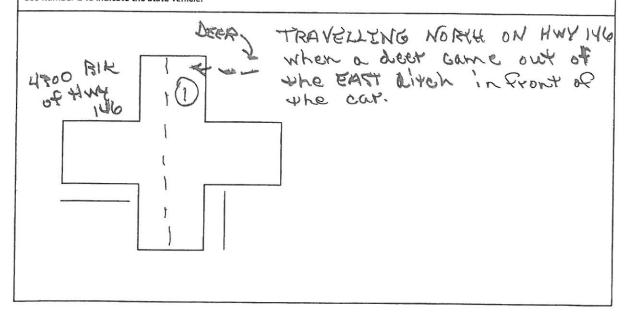

### Accident Diagram

Complete diagram below, include a description of what happened. Use the outline below to sketch the scene of your accident, writing in street or highway names or numbers. Use number 1 to indicate the State vehicle.