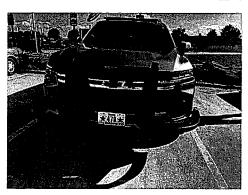

Vehicle Damage

On May 28th at approximately 0220, I was traveling southbound on Highway 148 at about the 22 mile marker when a deer ran into the roadway from the east going west and collided with the front driver corner of my patrol vehicle. The collision caused cosmetic damage to the front driver corner of my patrol vehicle. I photographed the damage and have attached the photos to this e-mail. I will adjust my 10-41 time on 5/28 to allow an estimate to be completed at Karl Chevrolet in Stuart.