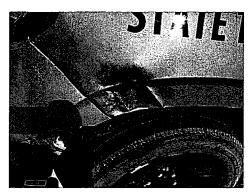

Vehicle Damage

On May 28th at approximately 0220, I was traveling southbound on Highway 148 at about the 22 mile marker when a deer ran into the roadway from the east going west and collided with the front driver corner of my patrol vehicle. The collision caused cosmetic damage to the front driver corner of my patrol vehicle. I photographed the damage and have attached the photos to this e-mail. I will adjust my 10-41 time on 5/28 to allow an estimate to be completed at Karl Chevrolet in Stuart.

Patrol vehicle information as follows -

2023 Chevrolet Tahoe

VIN - 1GNSKLED3PR346850

Mileage at time of collision - 8374

\*prior to pulling fender out for allow wheel travel

\*after pulling fender out to allow for wheel travel.