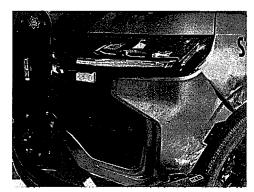

Vehicle Damage

On May 28th at approximately 0220, I was traveling southbound on Highway 148 at about the 22 mile marker when a deer ran into the roadway from the east going west and collided with the front driver corner of my patrol vehicle. The collision caused cosmetic damage to the front driver corner of my patrol vehicle. I photographed the damage and have attached the photos to this e-mail. I will adjust my 10-41 time on 5/28 to allow an estimate to be completed at Karl Chevrolet in Stuart.

Patrol vehicle information as follows -

2023 Chevrolet Tahoe

VIN - 1GNSKLED3PR346850

Mileage at time of collision - 8374

\*prior to pulling fender out for allow wheel travel

\*after pulling fender out to allow for wheel travel.