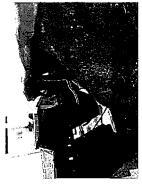

Vehicle Damage

On May 28th at approximately 0220, I was traveling southbound on Highway 148 at about the 22 mile marker when a deer ran into the roadway from the east going west and collided with the front driver corner of my patrol vehicle. The collision caused cosmetic damage to the front driver corner of my patrol vehicle. I photographed the damage and have attached the photos to this e-mail. I will adjust my 10-41 time on 5/28 to allow an estimate to be completed at Karl Chevrolet in Stuart.

Patrol vehicle information as follows -

2023 Chevrolet Tahoe

VIN - 1GNSKLED3PR346850

Mileage at time of collision - 8374

\*prior to pulling fender out for allow wheel travel

\*after pulling fender out to allow for wheel travel.