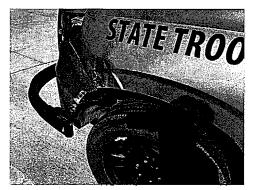

Vehicle Damage

On May 28th at approximately 0220, I was traveling southbound on Highway 148 at about the 22 mile marker when a deer ran into the roadway from the east going west and collided with the front driver corner of my patrol vehicle. The collision caused cosmetic damage to the front driver corner of my patrol vehicle. I photographed the damage and have attached the photos to this e-mail. I will adjust my 10-41 time on 5/28 to allow an estimate to be completed at Karl Chevrolet in Stuart.

Patrol vehicle information as follows -

2023 Chevrolet Tahoe

VIN - 1GNSKLED3PR346850

Mileage at time of collision - 8374

\*prior to pulling fender out for allow wheel travel

\*after pulling fender out to allow for wheel travel.