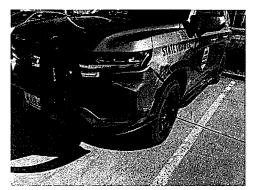

Vehicle Damage

On May 28th at approximately 0220, I was traveling southbound on Highway 148 at about the 22 mile marker when a deer ran into the roadway from the east going west and collided with the front driver corner of my patrol vehicle. The collision caused cosmetic damage to the front driver corner of my patrol vehicle. I photographed the damage and have attached the photos to this e-mail. I will adjust my 10-41 time on 5/28 to allow an estimate to be completed at Karl Chevrolet in Stuart.

Patrol vehicle information as follows -

2023 Chevrolet Tahoe

VIN - 1GNSKLED3PR346850

Mileage at time of collision - 8374

\*prior to pulling fender out for allow wheel travel

\*after pulling fender out to allow for wheel travel.