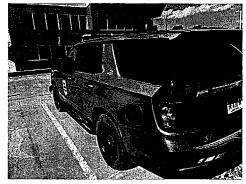

Vehicle Damage

On May 28th at approximately 0220, I was traveling southbound on Highway 148 at about the 22 mile marker when a deer ran into the roadway from the east going west and collided with the front driver corner of my patrol vehicle. The collision caused cosmetic damage to the front driver corner of my patrol vehicle. I photographed the damage and have attached the photos to this e-mail. I will adjust my 10-41 time on 5/28 to allow an estimate to be completed at Karl Chevrolet in Stuart.