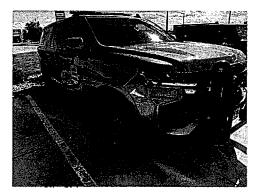

Vehicle Damage

On May 28th at approximately 0220, I was traveling southbound on Highway 148 at about the 22 mile marker when a deer ran into the roadway from the east going west and collided with the front driver corner of my patrol vehicle. The collision caused cosmetic damage to the front driver corner of my patrol vehicle. I photographed the damage and have attached the photos to this e-mail. I will adjust my 10-41 time on 5/28 to allow an estimate to be completed at Karl Chevrolet in Stuart.

Patrol vehicle information as follows -

2023 Chevrolet Tahoe

VIN - 1GNSKLED3PR346850

Mileage at time of collision - 8374

\*prior to pulling fender out for allow wheel travel

\*after pulling fender out to allow for wheel travel.