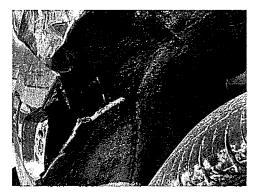

Vehicle Damage

On May 28th at approximately 0220, I was traveling southbound on Highway 148 at about the 22 mile marker when a deer ran into the roadway from the east going west and collided with the front driver corner of my patrol vehicle. The collision caused cosmetic damage to the front driver corner of my patrol vehicle. I photographed the damage and have attached the photos to this e-mail. I will adjust my 10-41 time on 5/28 to allow an estimate to be completed at Karl Chevrolet in Stuart.

Patrol vehicle information as follows -

2023 Chevrolet Tahoe

VIN - 1GNSKLED3PR346850

Mileage at time of collision - 8374

\*prior to pulling fender out for allow wheel travel

\*after pulling fender out to allow for wheel travel.