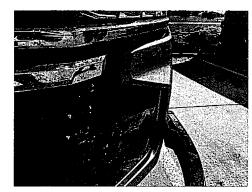

Vehicle Damage

On May 28th at approximately 0220, I was traveling southbound on Highway 148 at about the 22 mile marker when a deer ran into the roadway from the east going west and collided with the front driver corner of my patrol vehicle. The collision caused cosmetic damage to the front driver corner of my patrol vehicle. I photographed the damage and have attached the photos to this e-mail. I will adjust my 10-41 time on 5/28 to allow an estimate to be completed at Karl Chevrolet in Stuart.

Patrol vehicle information as follows -

2023 Chevrolet Tahoe

VIN - 1GNSKLED3PR346850

Mileage at time of collision - 8374

\*prior to pulling fender out for allow wheel travel

\*after pulling fender out to allow for wheel travel.