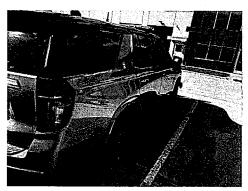

Vehicle Damage

On May 28th at approximately 0220, I was traveling southbound on Highway 148 at about the 22 mile marker when a deer ran into the roadway from the east going west and collided with the front driver corner of my patrol vehicle. The collision caused cosmetic damage to the front driver corner of my patrol vehicle. I photographed the damage and have attached the photos to this e-mail. I will adjust my 10-41 time on 5/28 to allow an estimate to be completed at Karl Chevrolet in Stuart.

Patrol vehicle information as follows -

2023 Chevrolet Tahoe

VIN - 1GNSKLED3PR346850

Mileage at time of collision - 8374

\*prior to pulling fender out for allow wheel travel

\*after pulling fender out to allow for wheel travel.