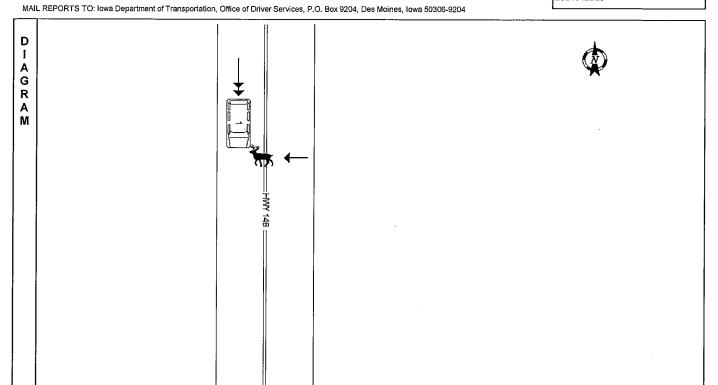

| Insurance Info:<br>(Carrier/Policy #/Phone)                                                                                                                                 | ***                                                                    |                                         |                          |                  |  |  |  |  |  |
|-----------------------------------------------------------------------------------------------------------------------------------------------------------------------------|------------------------------------------------------------------------|-----------------------------------------|--------------------------|------------------|--|--|--|--|--|
| Veh Description:                                                                                                                                                            |                                                                        |                                         |                          |                  |  |  |  |  |  |
| (Yr/Make/Model & Vin#)                                                                                                                                                      |                                                                        |                                         |                          |                  |  |  |  |  |  |
| D                                                                                                                                                                           | <u> </u>                                                               | ,,,,,,,,,,,,,,,,,,,,,,,,,,,,,,,,,,,,,,, | O and Dailte             |                  |  |  |  |  |  |
| Damage:                                                                                                                                                                     | \$                                                                     |                                         | Seat Belt:<br>(Yes / No) |                  |  |  |  |  |  |
| Injured/Injuries:                                                                                                                                                           |                                                                        |                                         | 1 (1037110)              |                  |  |  |  |  |  |
| Occupants:                                                                                                                                                                  |                                                                        |                                         | <del> </del>             |                  |  |  |  |  |  |
| (Other than driver)                                                                                                                                                         |                                                                        | •4                                      |                          |                  |  |  |  |  |  |
| Occupant(s) Wearir                                                                                                                                                          | ng Seat B                                                              | elt: (Yes/N                             | o) Yes                   |                  |  |  |  |  |  |
|                                                                                                                                                                             |                                                                        |                                         |                          |                  |  |  |  |  |  |
|                                                                                                                                                                             |                                                                        |                                         |                          |                  |  |  |  |  |  |
| OTHER INFORMA                                                                                                                                                               | TION:                                                                  |                                         |                          |                  |  |  |  |  |  |
| Witnesses:                                                                                                                                                                  | HON:                                                                   |                                         |                          |                  |  |  |  |  |  |
| Accident Location:                                                                                                                                                          |                                                                        | H\\\\\\\\\\\\\\\\\\\\\\\\\\\\\\\\\\\\\  | 18, 22mm SB              |                  |  |  |  |  |  |
| (Street/Hwy)                                                                                                                                                                |                                                                        |                                         | to, 22mm 35              |                  |  |  |  |  |  |
| County:                                                                                                                                                                     |                                                                        | Taylor                                  |                          |                  |  |  |  |  |  |
| Weather/Road Con                                                                                                                                                            | ditions:                                                               | clear                                   | · •                      |                  |  |  |  |  |  |
| Narrative: Vehicle                                                                                                                                                          | 1 was sou                                                              | ithbound                                | on HWY 148. A            | deer entered the |  |  |  |  |  |
| roadway into vehicle                                                                                                                                                        | e 1's path                                                             | . Vehicle                               | 1 struck the deer        | causing minor    |  |  |  |  |  |
| damage                                                                                                                                                                      | roadway into vehicle 1's path. Vehicle 1 struck the deer causing minor |                                         |                          |                  |  |  |  |  |  |
| damage.                                                                                                                                                                     |                                                                        |                                         |                          |                  |  |  |  |  |  |
| damage.                                                                                                                                                                     |                                                                        |                                         |                          |                  |  |  |  |  |  |
| damage.                                                                                                                                                                     |                                                                        |                                         |                          |                  |  |  |  |  |  |
| damage.                                                                                                                                                                     |                                                                        |                                         |                          |                  |  |  |  |  |  |
| ·                                                                                                                                                                           | 4h a u 4h a u                                                          | 10/0                                    |                          |                  |  |  |  |  |  |
| Property Damage o                                                                                                                                                           | ther than                                                              | n/a                                     |                          |                  |  |  |  |  |  |
| Property Damage o                                                                                                                                                           | ther than                                                              |                                         |                          |                  |  |  |  |  |  |
| Property Damage o<br>Vehicles:<br>Cost:                                                                                                                                     |                                                                        | n/a<br>\$                               |                          |                  |  |  |  |  |  |
| Property Damage o<br>Vehicles:<br>Cost:<br>Citations Issued To                                                                                                              | ·                                                                      |                                         |                          |                  |  |  |  |  |  |
| Property Damage o<br>Vehicles:<br>Cost:                                                                                                                                     | ·                                                                      |                                         |                          |                  |  |  |  |  |  |
| Property Damage o<br>Vehicles:<br>Cost:<br>Citations Issued To                                                                                                              | :<br>Code(s))                                                          |                                         | Sgt. James Bulli         | ngton #253       |  |  |  |  |  |
| Property Damage o<br>Vehicles:<br>Cost:<br>Citations Issued To<br>(List Charge(s) and Statute                                                                               | :<br>Code(s))                                                          |                                         | Sgt. James Bulli         | ngton #253       |  |  |  |  |  |
| Property Damage of Vehicles: Cost: Citations Issued To (List Charge(s) and Statute Investigating Office                                                                     | :<br>Code(s))                                                          |                                         | Sgt. James Bulli         | ngton #253       |  |  |  |  |  |
| Property Damage of Vehicles: Cost: Citations Issued To (List Charge(s) and Statute) Investigating Officed VEHICLE #3:                                                       | :<br>Code(s))                                                          |                                         |                          | ngton #253       |  |  |  |  |  |
| Property Damage of Vehicles: Cost: Citations Issued To (List Charge(s) and Statute) Investigating Office VEHICLE #3: DL #:                                                  | :<br>Code(s))                                                          |                                         | State:                   | ngton #253       |  |  |  |  |  |
| Property Damage of Vehicles: Cost: Citations Issued To (List Charge(s) and Statute) Investigating Office VEHICLE #3: DL #: Vehicle Lic. #                                   | :<br>Code(s))                                                          |                                         |                          | ngton #253       |  |  |  |  |  |
| Property Damage of Vehicles: Cost: Citations Issued To (List Charge(s) and Statute) Investigating Office  VEHICLE #3: DL #: Vehicle Lic. # Driver's Name:                   | :<br>Code(s))                                                          |                                         | State:                   | ngton #253       |  |  |  |  |  |
| Property Damage of Vehicles: Cost: Citations Issued To (List Charge(s) and Statute) Investigating Office VEHICLE #3: DL #: Vehicle Lic. #                                   | :<br>Code(s))                                                          |                                         | State:                   | ngton #253       |  |  |  |  |  |
| Property Damage of Vehicles: Cost: Citations Issued To (List Charge(s) and Statute) Investigating Office  VEHICLE #3: DL #: Vehicle Lic. # Driver's Name: Driver's Address: | :<br>Code(s))                                                          |                                         | State:                   | ngton #253       |  |  |  |  |  |
| Property Damage of Vehicles: Cost: Citations Issued To (List Charge(s) and Statute) Investigating Office  VEHICLE #3: DL #: Vehicle Lic. # Driver's Name:                   | :<br>Code(s))                                                          |                                         | State:                   | ngton #253       |  |  |  |  |  |

# INVESTIGATING OFFICER'S REPORT OF MOTOR VEHICLE ACCIDENT

Sheet 3 of 3

Law Enforcement Case Number:

2024012920

N A R R A T I V E

Vehicle 1 was southbound on Hwy 148. A deer entered the roadway from the east side. Vehicle 1 was unable to avoid the deer resulting in minor damage.

Vehicle Damage

On May 28th at approximately 0220, I was traveling southbound on Highway 148 at about the 22 mile marker when a deer ran into the roadway from the east going west and collided with the front driver corner of my patrol vehicle. The collision caused cosmetic damage to the front driver corner of my patrol vehicle. I photographed the damage and have attached the photos to this e-mail. I will adjust my 10-41 time on 5/28 to allow an estimate to be completed at Karl Chevrolet in Stuart.