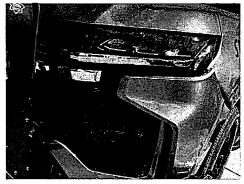

Vehicle Damage

On May 28th at approximately 0220, I was traveling southbound on Highway 148 at about the 22 mile marker when a deer ran into the roadway from the east going west and collided with the front driver corner of my patrol vehicle. The collision caused cosmetic damage to the front driver corner of my patrol vehicle. I photographed the damage and have attached the photos to this e-mail. I will adjust my 10-41 time on 5/28 to allow an estimate to be completed at Karl Chevrolet in Stuart.

Patrol vehicle information as follows -

2023 Chevrolet Tahoe

VIN - 1GNSKLED3PR346850

Mileage at time of collision - 8374

\*prior to pulling fender out for allow wheel travel

\*after pulling fender out to allow for wheel travel.