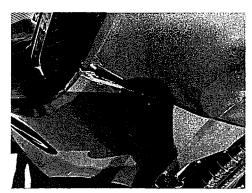

Vehicle Damage

On May 28th at approximately 0220, I was traveling southbound on Highway 148 at about the 22 mile marker when a deer ran into the roadway from the east going west and collided with the front driver corner of my patrol vehicle. The collision caused cosmetic damage to the front driver corner of my patrol vehicle. I photographed the damage and have attached the photos to this e-mail. I will adjust my 10-41 time on 5/28 to allow an estimate to be completed at Karl Chevrolet in Stuart.

Patrol vehicle information as follows -

2023 Chevrolet Tahoe

VIN - 1GNSKLED3PR346850

Mileage at time of collision - 8374

\*prior to pulling fender out for allow wheel travel

\*after pulling fender out to allow for wheel travel.