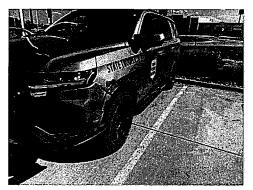

Vehicle Damage

On May 28th at approximately 0220, I was traveling southbound on Highway 148 at about the 22 mile marker when a deer ran into the roadway from the east going west and collided with the front driver corner of my patrol vehicle. The collision caused cosmetic damage to the front driver corner of my patrol vehicle. I photographed the damage and have attached the photos to this e-mail. I will adjust my 10-41 time on 5/28 to allow an estimate to be completed at Karl Chevrolet in Stuart.

Patrol vehicle information as follows -

2023 Chevrolet Tahoe

VIN - 1GNSKLED3PR346850

Mileage at time of collision - 8374

\*prior to pulling fender out for allow wheel travel

\*after pulling fender out to allow for wheel travel.