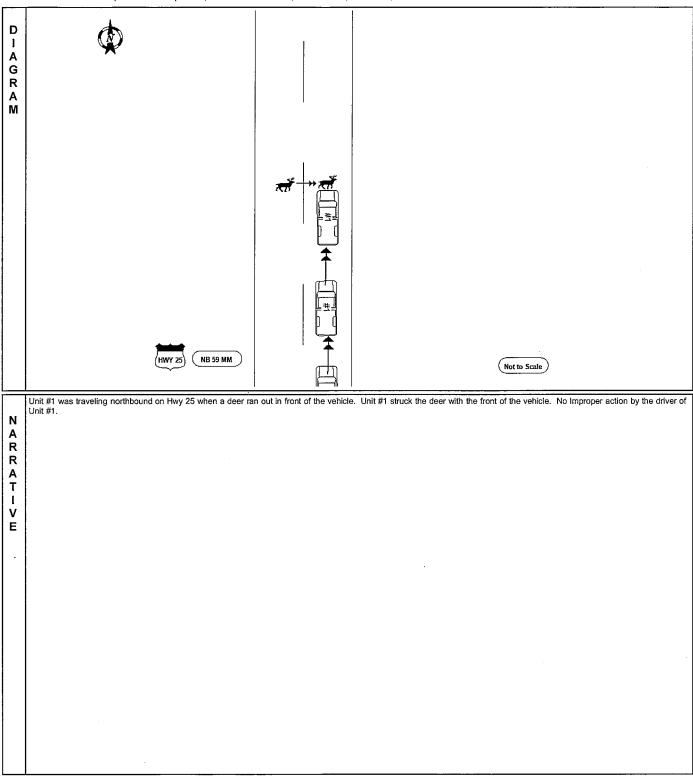

# **OTHER INFORMATION:**

| Witnesses:                                                                                                                                                           | N / A                                                              |  |  |  |  |  |  |  |
|----------------------------------------------------------------------------------------------------------------------------------------------------------------------|--------------------------------------------------------------------|--|--|--|--|--|--|--|
| Accident Location:<br>(Street/Hwy)                                                                                                                                   | HWY 25 NB MM 59                                                    |  |  |  |  |  |  |  |
| County:                                                                                                                                                              | Adair                                                              |  |  |  |  |  |  |  |
| Weather/Road Conditions:                                                                                                                                             | Dark - Evening / Normal / Dry                                      |  |  |  |  |  |  |  |
| Narrative:                                                                                                                                                           |                                                                    |  |  |  |  |  |  |  |
| On May 23rd, 2024, at approximately 12:20 am, while driving my issued State of Iowa Vehicle, #622, a deer ran in front of my vehicle, causing me to strike the deer. |                                                                    |  |  |  |  |  |  |  |
| This occurred while driving                                                                                                                                          | northbound on lowa highway 25 at approximately the 59-mile marker. |  |  |  |  |  |  |  |
| Damage was sustained to t                                                                                                                                            | he front grille of the vehicle.                                    |  |  |  |  |  |  |  |
| Property Damage other than Vehicles:                                                                                                                                 | N / A                                                              |  |  |  |  |  |  |  |
| Cost: \$                                                                                                                                                             |                                                                    |  |  |  |  |  |  |  |
| Citations Issued To:<br>(List Charge(s) and Statute Code(s))                                                                                                         | N/A                                                                |  |  |  |  |  |  |  |