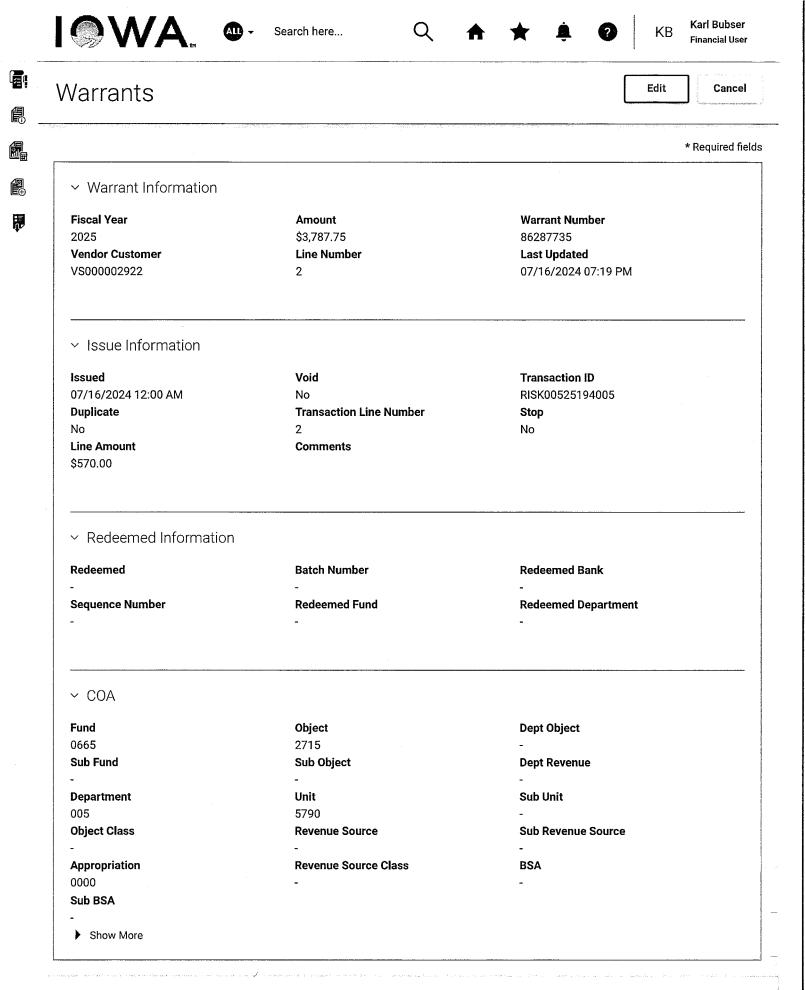

## Re: REIMBURSEMENT REQUEST - 29C20 Claim

| AOS Claim #         | 3851                                        |
|---------------------|---------------------------------------------|
| Vehicle / Event     | #479/Weather                                |
| Event Date          | June 25, 2024                               |
| Summary             | Vehicle 479 sustained hail damage. (283955) |
| Amount<br>Requested | \$3,787.75 - TOTAL                          |

The Department of Administrative Services, Central Procurement Fleet Services Enterprise, has paid all vendors to date. We are seeking an allocation for those funds under 29C20 Contingency Fund – Disaster Aid. Please deposit into the following account: 0665-005-5790-0657.