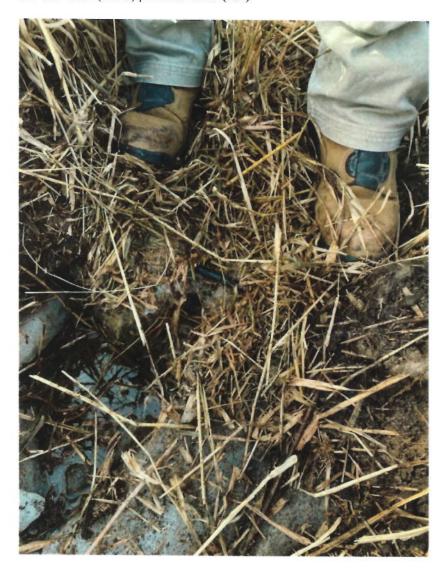

The Executive Council, in a meeting held on this date, approved Iowa Communications Network's request for an emergency allocation in the amount of \$13,323.16, subject to audit of actual invoices and supporting documentation and demonstration that no costs covered by the maintenance contract have been included. On February 8, 2023, an exposed cable was damaged due to excessive erosion along Highway 169 in Union County. Request was to cover repair costs.

It was determined ICN equipment was due to excessive erosion along Highway 169, between 270<sup>th</sup> Street and Ringgold Union in Union County, IA. This will require repair and relocation. Enclosed are the damage assessment and cost estimate to restore that damaged equipment to normal operating condition.

#### Estimate for ICN Fiber Cable Damage: Outside Plant Log #88230107

This estimate is for the relocation of an exposed ICN cable along Iowa Highway 169 between 270<sup>th</sup> St and Ringgold Union St in Union County. The exposed cable is the result of continued, excessive erosion and the Executive Council was notified of the ICN's intent to submit this as a claim for reimbursement on February 8, 2023. Relocation will require approximately 350-ft of conduit be bored through the erosion area and two new maintenance splices introduced.