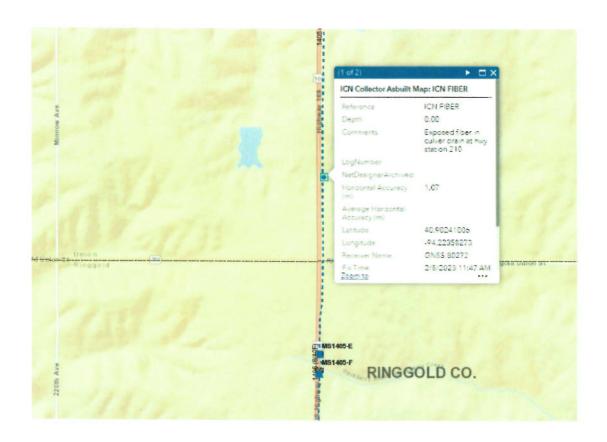

The Executive Council, in a meeting held on this date, approved Iowa Communications Network's request for an emergency allocation in the amount of \$13,323.16, subject to audit of actual invoices and supporting documentation and demonstration that no costs covered by the maintenance contract have been included. On February 8, 2023, an exposed cable was damaged due to excessive erosion along Highway 169 in Union County. Request was to cover repair costs.

It was determined ICN equipment was due to excessive erosion along Highway 169, between 270<sup>th</sup> Street and Ringgold Union in Union County, IA. This will require repair and relocation. Enclosed are the damage assessment and cost estimate to restore that damaged equipment to normal operating condition.

#### Estimate for ICN Fiber Cable Damage: Outside Plant Log #88230107

This estimate is for the relocation of an exposed ICN cable along Iowa Highway 169 between 270<sup>th</sup> St and Ringgold Union St in Union County. The exposed cable is the result of continued, excessive erosion and the Executive Council was notified of the ICN's intent to submit this as a claim for reimbursement on February 8, 2023. Relocation will require approximately 350-ft of conduit be bored through the erosion area and two new maintenance splices introduced.