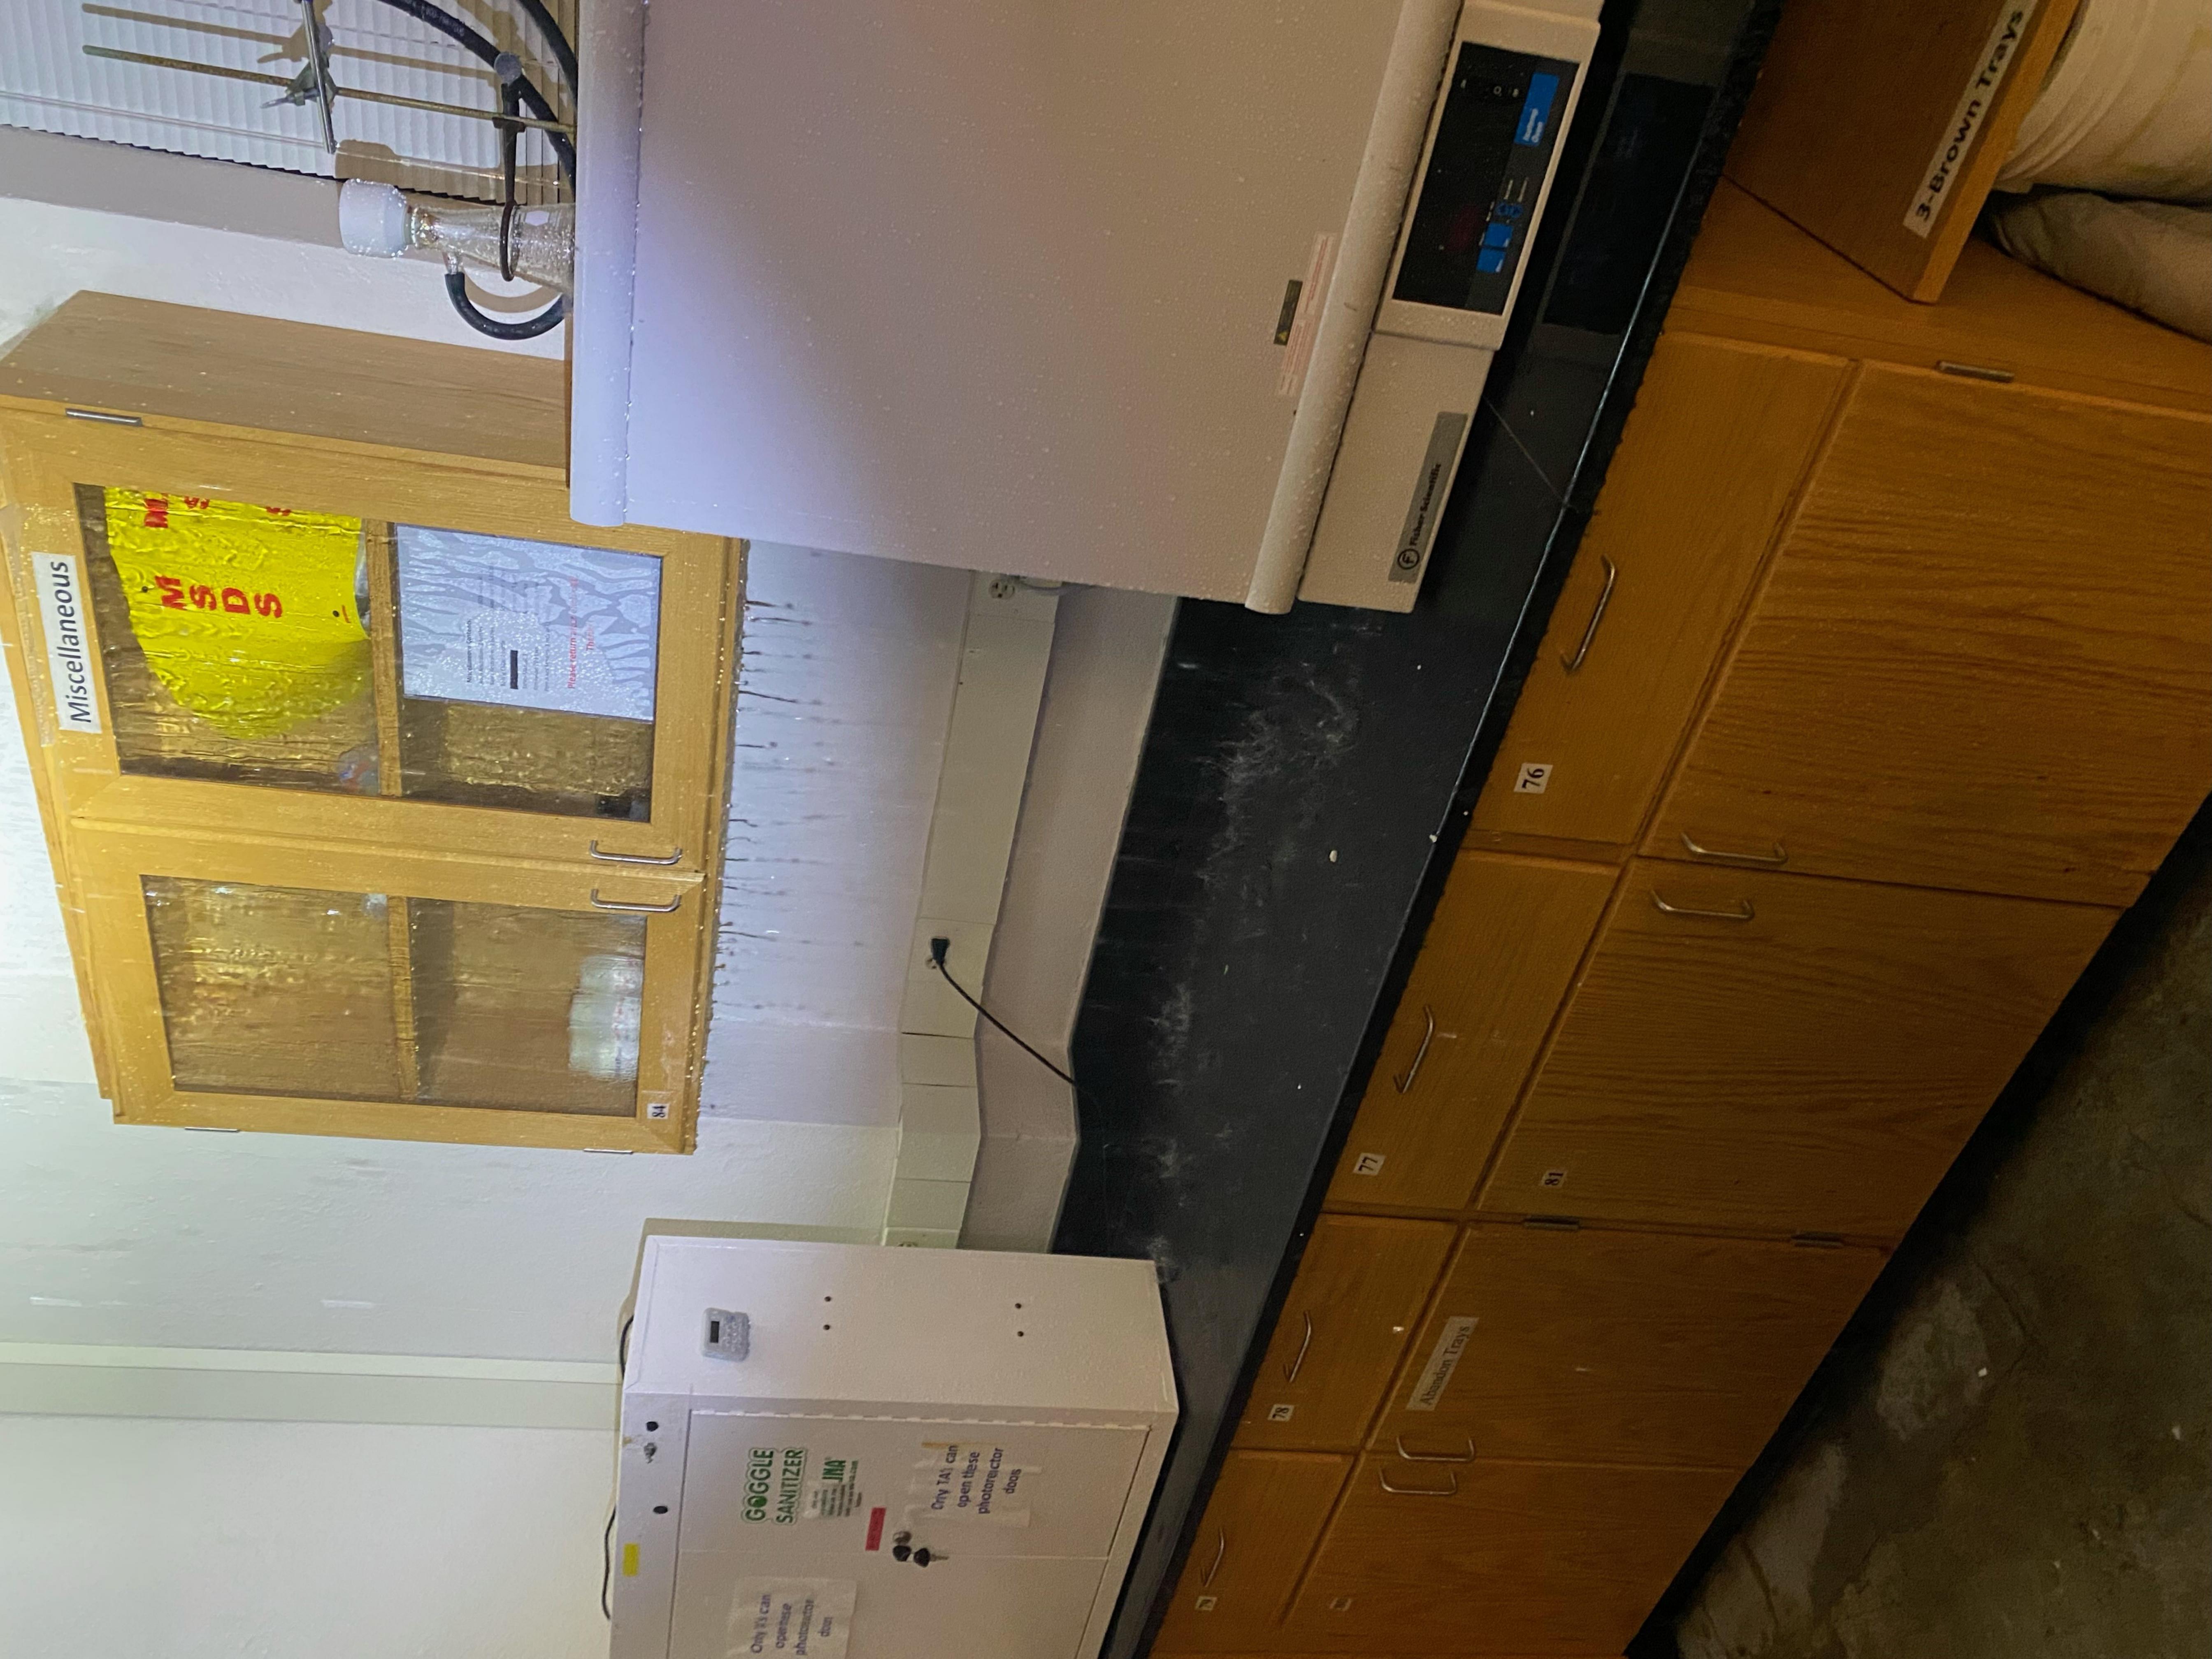

Re: Iowa State University – Gilman Hall– Formal 29c20 Loss Report

Dear Ms. Hollingsworth, Ms. Newton, and Mr. Nash,

January 17, 2024, at approximately 6pm, a frozen domestic water line break was discovered in ISU's General Fund Gilman Hall, Rm 3206. Water cascaded from the 3<sup>rd</sup> floor to the basement. ISU custodial staff handled clean up. Repair costs were incurred to replace ceiling tile, drywall, and casework. This loss was previously reported on May 7, 2024 with preliminary report following on 12/4/24. Due to multiple losses on January 17 the initial reporting of this loss to your group was somehow overlooked. My apologies.

<Incident:10726>

**Date:** Tuesday, May 7, 2024 1:25:00 PM

Attachments: Gilman #1.jpg

Gilman #2.jpg Gilman #3.jpg image001.png

Tammy, Victoria, and John,

On January 17, 2024, at approximately 6pm, a domestic water line break caused due to freezing temperatures was discovered in ISU's General Fund Gilman Hall, Rm 3206. The water cascaded from the 3<sup>rd</sup> floor to the basement triggering the fire alarm. ISU custodial staff handled the cleanup. Costs will be incurred to replace ceiling tile, drywall along with replacement of the broken pipe. Additional details will be provided in the preliminary report. Attached are photos of the loss.