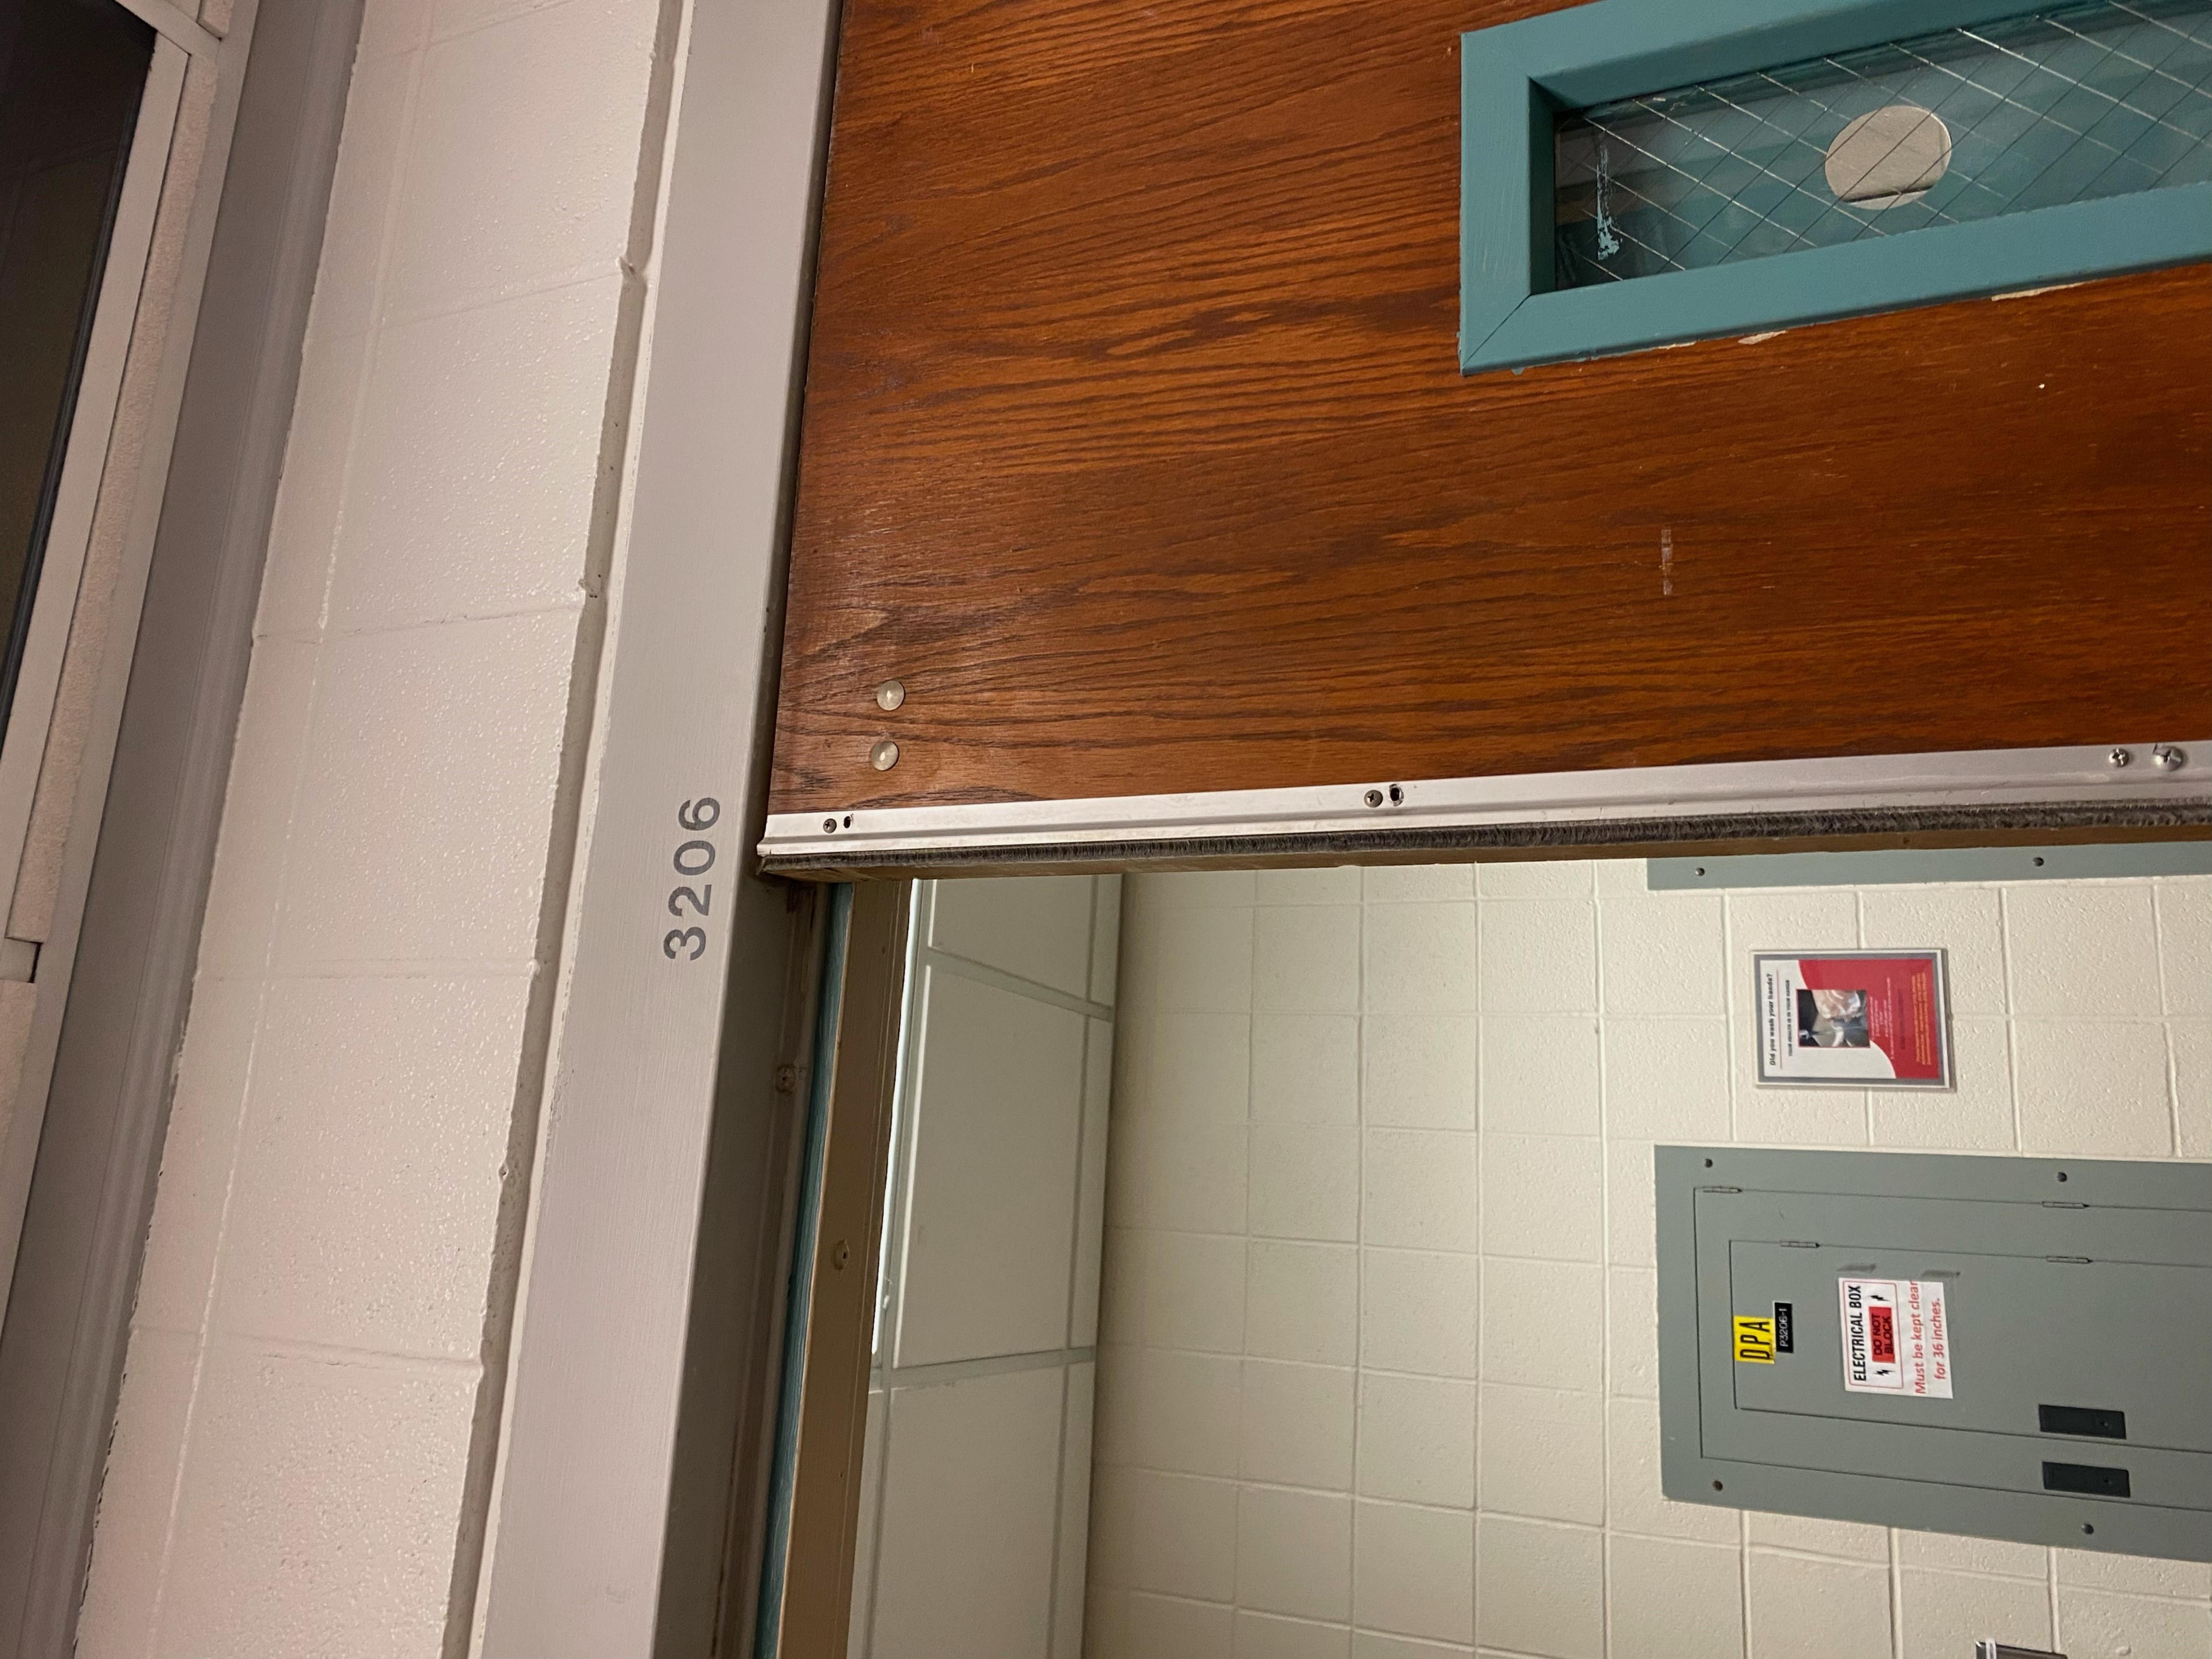

Re: Iowa State University – Gilman Hall– Formal 29c20 Loss Report

Dear Ms. Hollingsworth, Ms. Newton, and Mr. Nash,

January 17, 2024, at approximately 6pm, a frozen domestic water line break was discovered in ISU's General Fund Gilman Hall, Rm 3206. Water cascaded from the 3<sup>rd</sup> floor to the basement. ISU custodial staff handled clean up. Repair costs were incurred to replace ceiling tile, drywall, and casework. This loss was previously reported on May 7, 2024 with preliminary report following on 12/4/24. Due to multiple losses on January 17 the initial reporting of this loss to your group was somehow overlooked. My apologies.

<Incident:10726>

**Date:** Tuesday, May 7, 2024 1:25:00 PM

Attachments: Gilman #1.jpg

Gilman #2.jpg Gilman #3.jpg image001.png

Tammy, Victoria, and John,

On January 17, 2024, at approximately 6pm, a domestic water line break caused due to freezing temperatures was discovered in ISU's General Fund Gilman Hall, Rm 3206. The water cascaded from the 3<sup>rd</sup> floor to the basement triggering the fire alarm. ISU custodial staff handled the cleanup. Costs will be incurred to replace ceiling tile, drywall along with replacement of the broken pipe. Additional details will be provided in the preliminary report. Attached are photos of the loss.