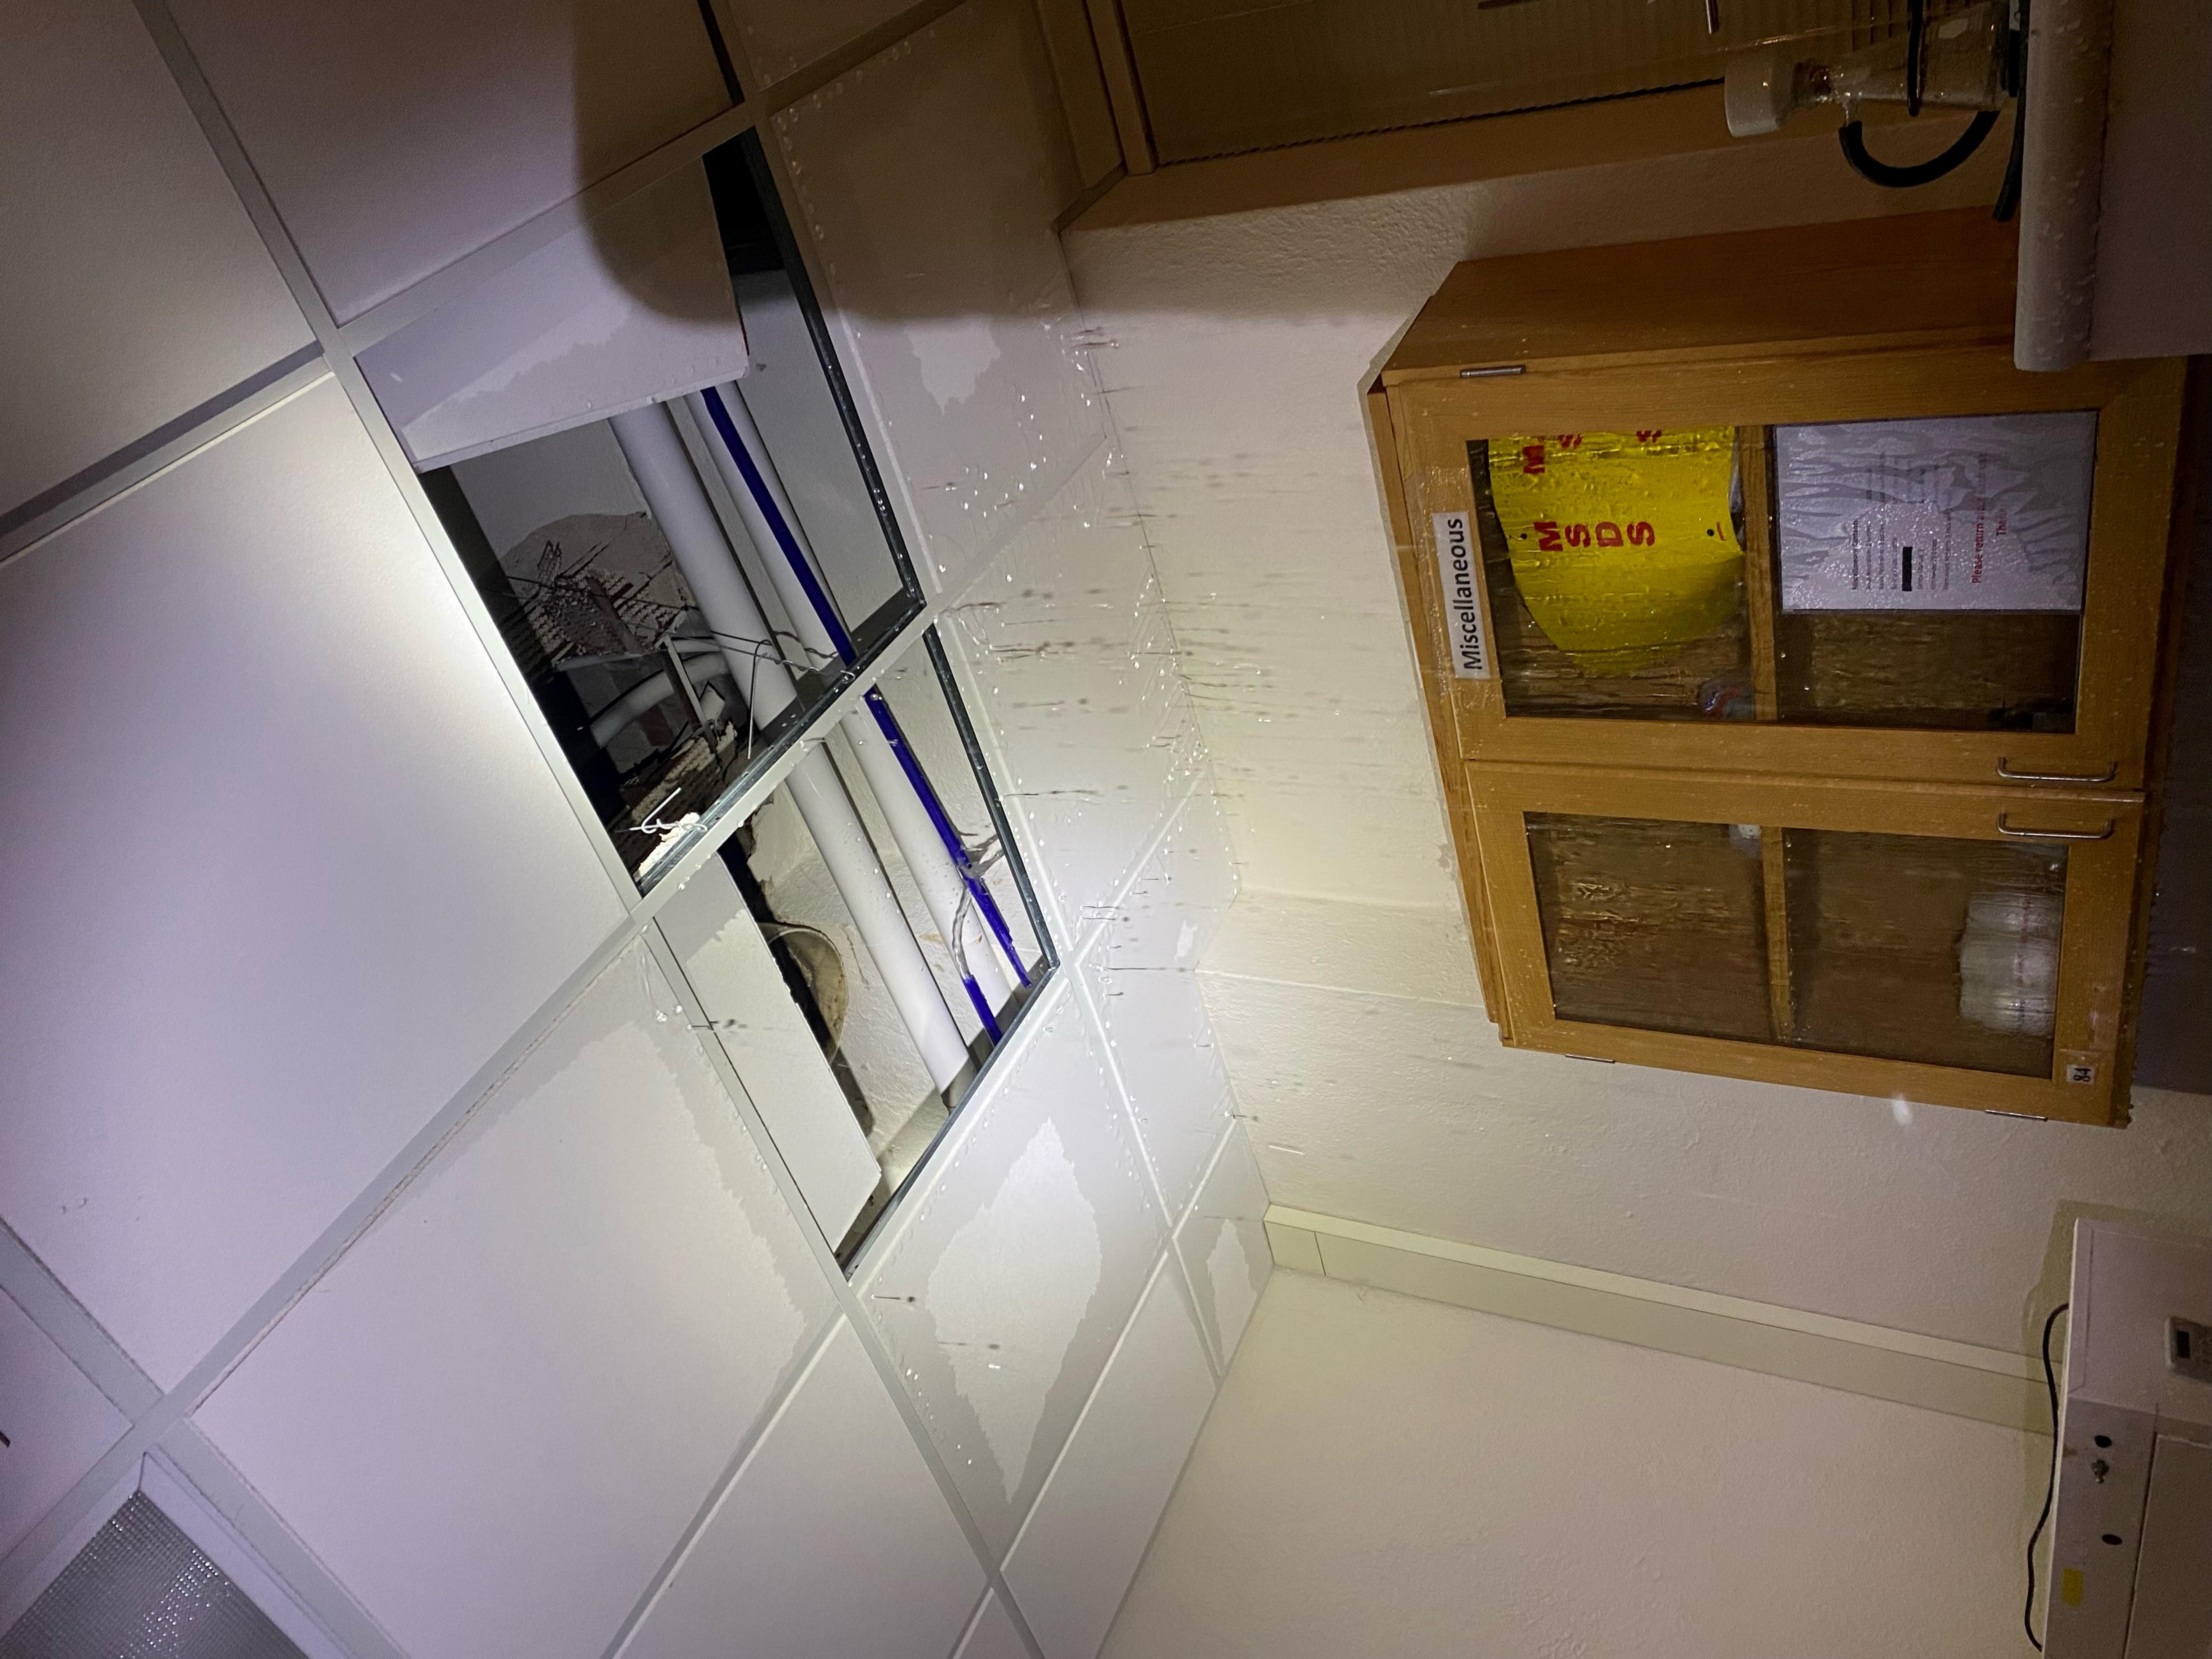

Re: Iowa State University – Gilman Hall– Formal 29c20 Loss Report

Dear Ms. Hollingsworth, Ms. Newton, and Mr. Nash,

January 17, 2024, at approximately 6pm, a frozen domestic water line break was discovered in ISU's General Fund Gilman Hall, Rm 3206. Water cascaded from the 3<sup>rd</sup> floor to the basement. ISU custodial staff handled clean up. Repair costs were incurred to replace ceiling tile, drywall, and casework. This loss was previously reported on May 7, 2024 with preliminary report following on 12/4/24. Due to multiple losses on January 17 the initial reporting of this loss to your group was somehow overlooked. My apologies.

<Incident:10726>

**Date:** Tuesday, May 7, 2024 1:25:00 PM

Attachments: Gilman #1.jpg

Gilman #2.jpg Gilman #3.jpg image001.png

Tammy, Victoria, and John,

On January 17, 2024, at approximately 6pm, a domestic water line break caused due to freezing temperatures was discovered in ISU's General Fund Gilman Hall, Rm 3206. The water cascaded from the 3<sup>rd</sup> floor to the basement triggering the fire alarm. ISU custodial staff handled the cleanup. Costs will be incurred to replace ceiling tile, drywall along with replacement of the broken pipe. Additional details will be provided in the preliminary report. Attached are photos of the loss.