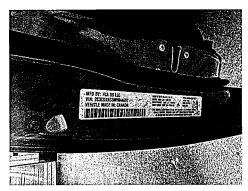

(563) 284-9501

Loss Date:

Deductible:

2021 DODG Charger Police AWD (Fleet) 4D SED 6-3.6L Gasoline Sequential MPI gray

VIN:

State:

2C3CDXKG3MH644697

Interior Color:

Mileage In:

22,795 Vehicle Out:

License: 160

160 IA Exterior Color: Production Date: gray 9/2021 Mileage Out: Condition:

Good

Job #:

| Line | Ver | Operation      | Description                                               | Qty | Extended<br>Price \$ | Part<br>Type | Labor | Туре | Paint |
|------|-----|----------------|-----------------------------------------------------------|-----|----------------------|--------------|-------|------|-------|
| 1    | E01 |                | FRONT BUMPER & GRILLE                                     |     |                      |              |       |      |       |
| 2    | E01 | Remove/Install | R&I bumper cover                                          |     |                      |              | 1.9   | Body |       |
| 3    | E01 | Remove/Install | Push Bar                                                  |     |                      |              | 2.0   | Body |       |
| 4    | E01 | Remove/Install | Spot light                                                |     |                      |              | 0.8   | Body |       |
| 5    | E01 |                | FENDER                                                    |     |                      |              |       |      |       |
| 6    | E01 | Remove/Replace | LT Fender w/o wide body                                   | 1   | 322.00               | A/M          | 1.6   | Body | 2.0   |
| 7    | E01 |                | Add for Clear Coat                                        |     |                      |              |       |      | 0.8   |
| 8    | E01 |                | Add for Edging                                            |     |                      |              |       |      | 0.5   |
| 9    | E01 |                | Add for Clear Coat                                        |     | 1                    |              |       |      | 0.1   |
| 10   | E01 |                | FRONT DOOR                                                |     |                      |              |       |      |       |
| 11   | E01 | Remove/Replace | LT Outer panel (HSS)                                      | 1   | 653.00               | OEM          | 7.0   | Body | 2.1   |
| 12   | E01 | •              | Overlap Major Adj. Panel                                  | ^   |                      |              |       |      | (0.4) |
| 13   | E01 |                | Add for Clear Coat                                        |     |                      |              |       |      | 0.3   |
| 14   | E01 |                | Add for Edging                                            | ,   |                      |              |       |      | 0.5   |
| 15   | E01 |                | Add for Clear Coat                                        |     |                      |              |       |      | 0.1   |
| 16   | E01 |                | Add for Inside                                            |     |                      |              |       |      | 0.5   |
| 17   | E01 |                | Add for Clear Coat                                        |     |                      |              |       |      | 0.1   |
| 18   | E01 | Remove/Install | LT Belt w'strip                                           |     |                      |              | 0.0   | Body |       |
| 19   | E01 | Remove/Install | LT Power mirror w/o heat, w/o memory, w/o blind spot blue |     |                      |              | 0.0   | Body |       |
| 20   | E01 | Remove/Install | LT Handle, outside black                                  |     |                      |              | 0.0   | Body |       |
| 21   | E01 | Remove/Install | LT R&I trim panel                                         |     |                      |              | 0.0   | Body |       |
| 22   | E01 | Remove/Install | LT Run channel                                            |     |                      |              | 0.3   | Body |       |
| 23   | E01 | Remove/Install | LT Door glass Dodge                                       |     |                      |              | 0.6   | Body |       |