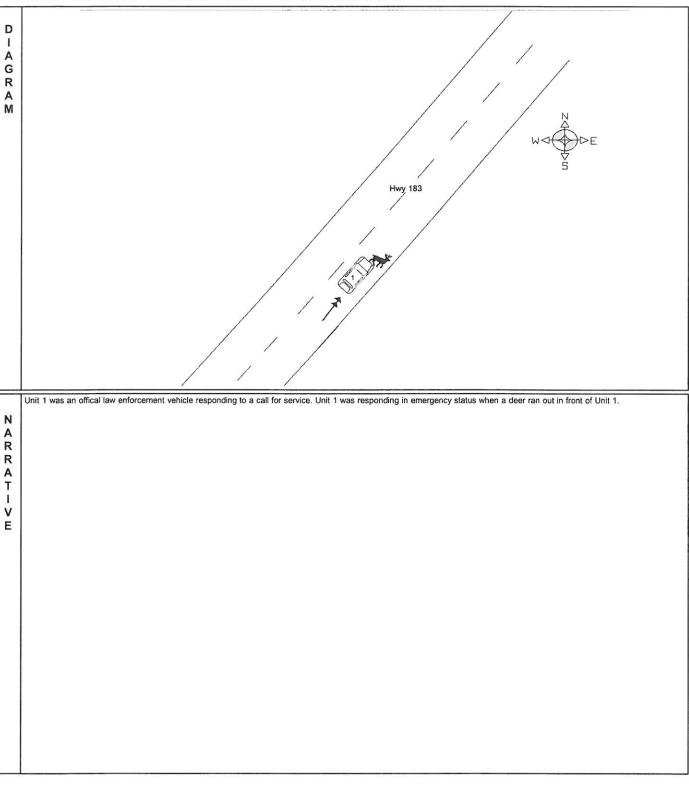

# **OTHER INFORMATION:**

| Witnesses:                           |                                                  |
|--------------------------------------|--------------------------------------------------|
| Accident Location:<br>(Street/Hwy)   | South of Hardin Ave on Hwy 183                   |
| County:                              | Harrison                                         |
| Weather/Road Conditions:             | Normal/Dry                                       |
| ** Please Include narrative          | of events here**                                 |
| Trooper Long was traveling n         | orthbound on Highway 183 when a deer came        |
| out onto the roadway and stru        | uck the front right portion of his vehicle. This |
| caused moderate damage, bi           | ut the vehicle was drivable.                     |
|                                      |                                                  |
|                                      |                                                  |
| Property Damage other than           | None                                             |
| Vehicles:                            | None                                             |
|                                      |                                                  |
| Cost:                                | \$                                               |
| Citations Issued To:                 |                                                  |
| (List Charge(s) and Statute Code(s)) |                                                  |
|                                      |                                                  |