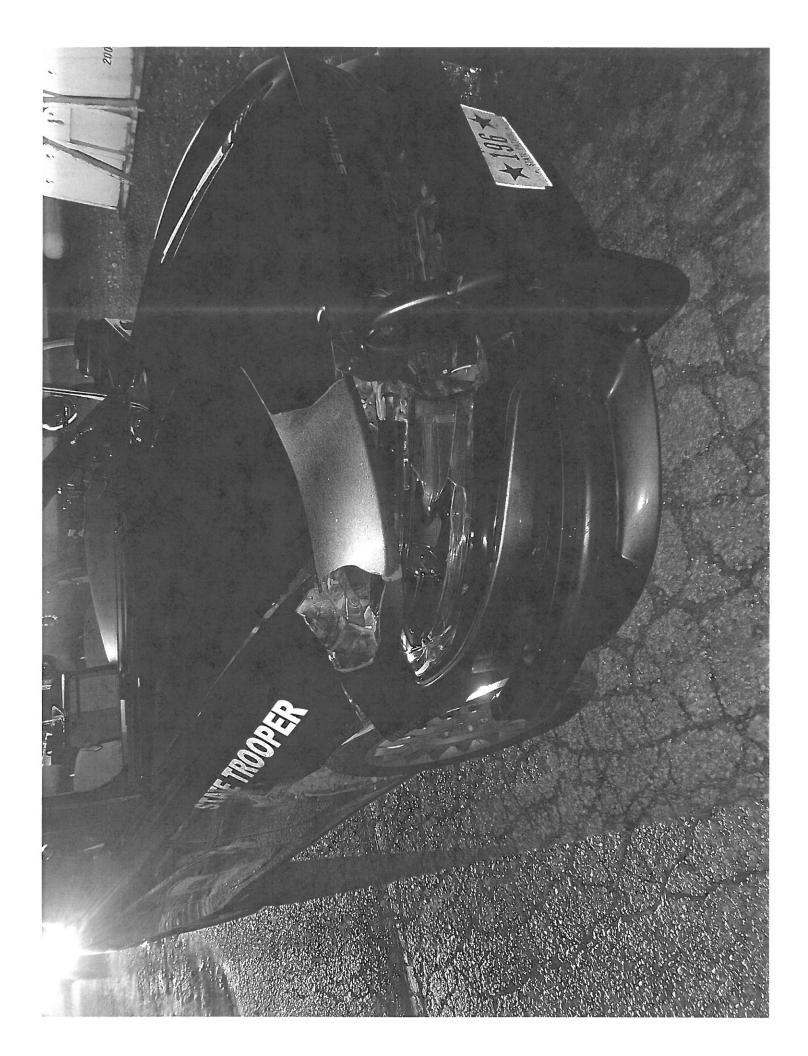

# **OTHER INFORMATION:**

| Witnesses:                           |                                                  |
|--------------------------------------|--------------------------------------------------|
| Accident Location:<br>(Street/Hwy)   | South of Hardin Ave on Hwy 183                   |
| County:                              | Harrison                                         |
| Weather/Road Conditions:             | Normal/Dry                                       |
| ** Please Include narrative          | of events here**                                 |
| Trooper Long was traveling n         | orthbound on Highway 183 when a deer came        |
| out onto the roadway and stru        | uck the front right portion of his vehicle. This |
| caused moderate damage, bi           | ut the vehicle was drivable.                     |
|                                      |                                                  |
|                                      |                                                  |
| Property Damage other than           | None                                             |
| Vehicles:                            | None                                             |
|                                      |                                                  |
| Cost:                                | \$                                               |
| Citations Issued To:                 |                                                  |
| (List Charge(s) and Statute Code(s)) |                                                  |
|                                      |                                                  |