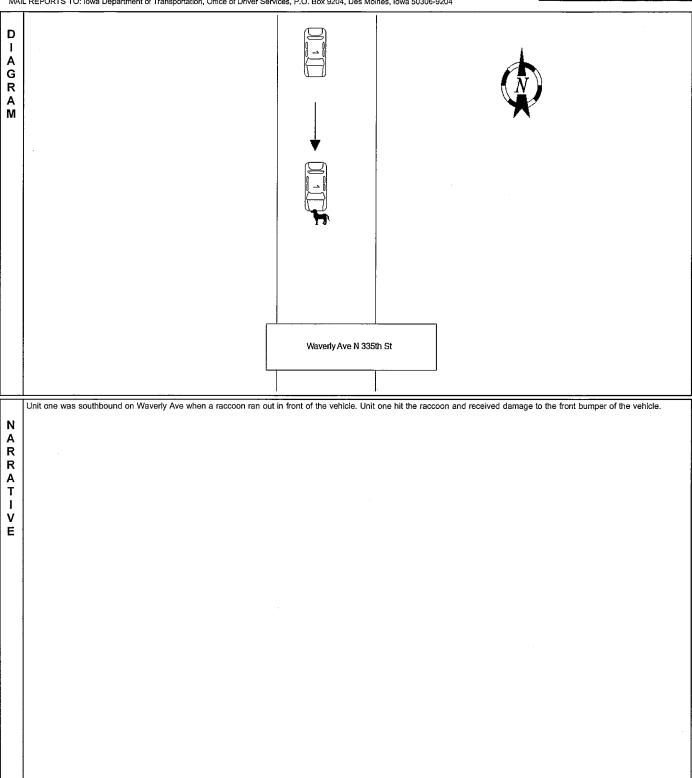

On March 16, 2024, at 1:15 AM Trooper Adrian Long #196 was enroute to assist Pott. County with a pursuit. He was heading southbound on Waverly Ave north of 335 St and had a raccoon run out in front of his patrol car and he struck it. His patrol car sustained damage to the lower front-end plastic of the car. All the required paperwork will be forthcoming once the estimate has been completed. He will head down to All Makes in Council Bluffs on Monday for the estimate.

# **OTHER INFORMATION:**

•

| Witnesses:                            |                                                                                                                                                                                   |
|---------------------------------------|-----------------------------------------------------------------------------------------------------------------------------------------------------------------------------------|
| Accident Location:                    | North of Pott. Co/ Harrison Co line on                                                                                                                                            |
| (Street/Hwy)                          | Waverly Ave                                                                                                                                                                       |
| County:                               | Harrison                                                                                                                                                                          |
| Weather/Road Conditions:              | Normal/Dry                                                                                                                                                                        |
| County with a pursuit. He was heading | AM Trooper Adrian Long #196 was enroute to assist Pott.<br>ng southbound on Waverly Ave north of 335 St and had a<br>car and he struck it. His patrol car sustained damage to the |
|                                       |                                                                                                                                                                                   |
| Property Damage other than Vehicles:  | None                                                                                                                                                                              |
|                                       | None<br>\$                                                                                                                                                                        |