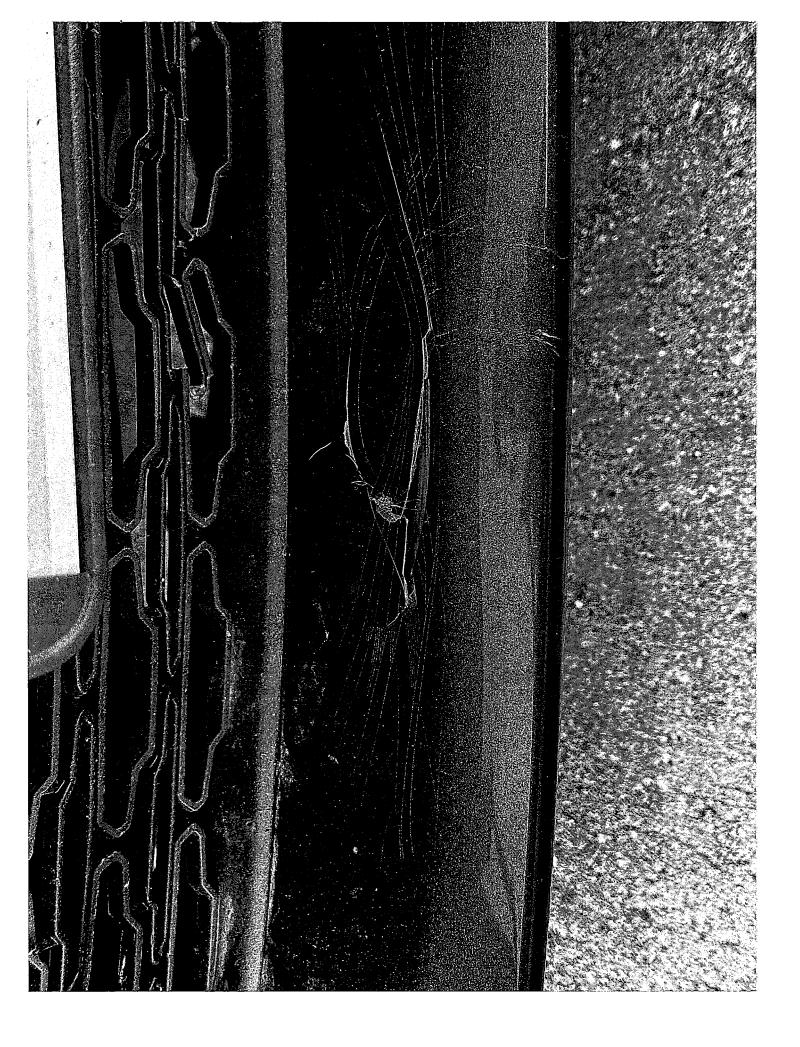

On March 16, 2024, at 1:15 AM Trooper Adrian Long #196 was enroute to assist Pott. County with a pursuit. He was heading southbound on Waverly Ave north of 335 St and had a raccoon run out in front of his patrol car and he struck it. His patrol car sustained damage to the lower front-end plastic of the car. All the required paperwork will be forthcoming once the estimate has been completed. He will head down to All Makes in Council Bluffs on Monday for the estimate.