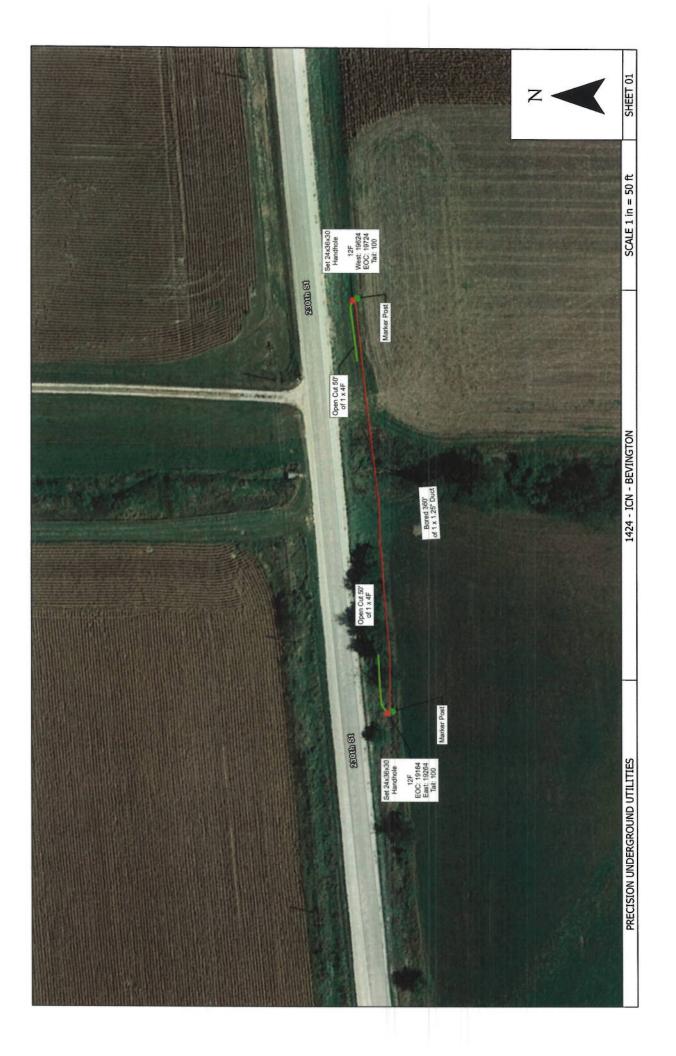

Invoice Number: 64524040

Tenant #: EXEC00000001

OSP Log #: 64120107

Cost to repair ICN fiber in Madison County

\$ 11,193.84

In the culvert along 230<sup>th</sup> Street between Village Lane and Bevington Road southwest of Bevington, IA

#### Actuals for ICN Fiber Cable Damage: Outside Plant Log #61240107

This invoice is for the relocation of an exposed ICN cable along 230<sup>th</sup> St between Village Ln and Bevington Park Rd in Madison County. The exposed cable was the result of continued and excessive erosion at the base of a culvert. The Executive Council was notified of the ICN's intent to submit this as a claim for reimbursement on December 12, 2023. Repair required approximately 300 feet of new cable be placed via directional bore and introduction of two new maintenance splices.

| Location  | W.O. Number | Terms  | P.O. Number |
|-----------|-------------|--------|-------------|
| Bevington | 1424.       | Net 30 | 61240107    |

| Description                                                                                                                                                                                                                                                                                                                                                                                                                                                    | U/M                                    | Quantity                                            | Rate                                                                         | Amount                                                                                        |
|----------------------------------------------------------------------------------------------------------------------------------------------------------------------------------------------------------------------------------------------------------------------------------------------------------------------------------------------------------------------------------------------------------------------------------------------------------------|----------------------------------------|-----------------------------------------------------|------------------------------------------------------------------------------|-----------------------------------------------------------------------------------------------|
| 230th St Between Village Ln & Bevington Park Rd INC0058864<br>BM60(1.25) - Directional Bore Underground Pipe Assembly Unit<br>BHF(24x36x30) - Buried Handhole for Fiber Optic Systems<br>BFO(48F)I - Place Fiber Optic Cable in New Conduit<br>BFO(48F)O - Place Fiber Optic Cable or Conduit Open Cut<br>BM53 - Marker Sign Assembly Unit<br>BM1M - Mobilization Base<br>BM1M - Mobilization Mileage<br>BM - Other Material Pick Up<br>1.25" Orange HDPE Duct | LF<br>EA<br>LF<br>EA<br>EA<br>Mi<br>LF | 300<br>2<br>500<br>100<br>2<br>2<br>100<br>1<br>300 | 9.00<br>500.00<br>1.25<br>20.00<br>25.00<br>500.00<br>2.50<br>250.00<br>0.75 | 2,700.00<br>1,000.00<br>625.00<br>2,000.00<br>50:00<br>1,000.00<br>250,00<br>250,00<br>225.00 |
| 00003002411<br>PO#009824<br>OSP LOG#61240107<br>MADISON CO<br>AFE 1865<br>BILLABLE - EC<br>B#166814 R#188487                                                                                                                                                                                                                                                                                                                                                   |                                        |                                                     |                                                                              |                                                                                               |
| Thank you for your business.                                                                                                                                                                                                                                                                                                                                                                                                                                   | :                                      |                                                     | Total                                                                        | \$8,100.00                                                                                    |
| E-mail jamic.n@precisionundergroundia.com                                                                                                                                                                                                                                                                                                                                                                                                                      | :                                      | Web Site                                            | www.precisi                                                                  | l<br>ionundergroundia.com                                                                     |