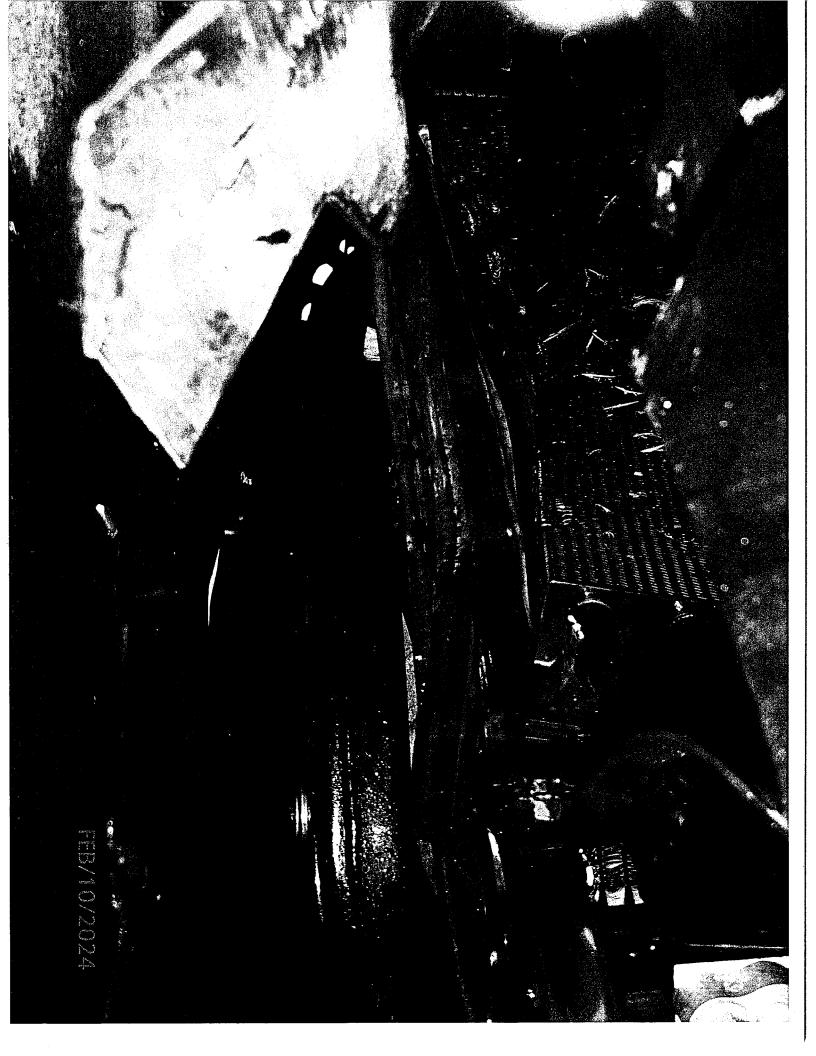

## State Vehicle Damage Report

Attach this completed form to an email along with the items identified below and send to: DPS – Vehicle Damage; DAS – Risk

- > One Repair Estimate from Approved State Bid Shop
- > DOT MARS Report (if reportable)
- > Memo from the Driver of the State Vehicle
- > 3-4 photos of the vehicle damage

Narrative: On 10 February, 2024, I; was patrolling westbound on B-40 east of Starling Avenue, in Obrien County, when a raccoon entered my travel path, to close to brake or evade, and I struck the raccoon, almost dead center, obliterating the raccoon as it caused disabling damage to my squad car upon inspection when I got home, driving roughly 2.5 miles home for convenience and completion of my shift. I immediately advised Storm Lake State Radio upon the collision and advised I was going to continue to my residence. Upon inspection I could see that I was leaking antifreeze onto the street. I notified Sgt. Hesse #499 and advised of the situation. Upon inspection in the daylight of the A.M of 02/10/2024, I discovered that the collision with the raccoon had broken front ground effects, plastic under the front and took out my radiator, causing the disabling damage to my squad. I contacted Buds Towing from Spencer and Jim came and towed my squad to Ken Borth Auto Repair in Spencer. My Squad was already scheduled to be repaired on Monday, from a previous raccoon hit in the exact same portion of my vehicle, the older damage has now been covered up by the new damage, you can't even tell where the previous damage was..