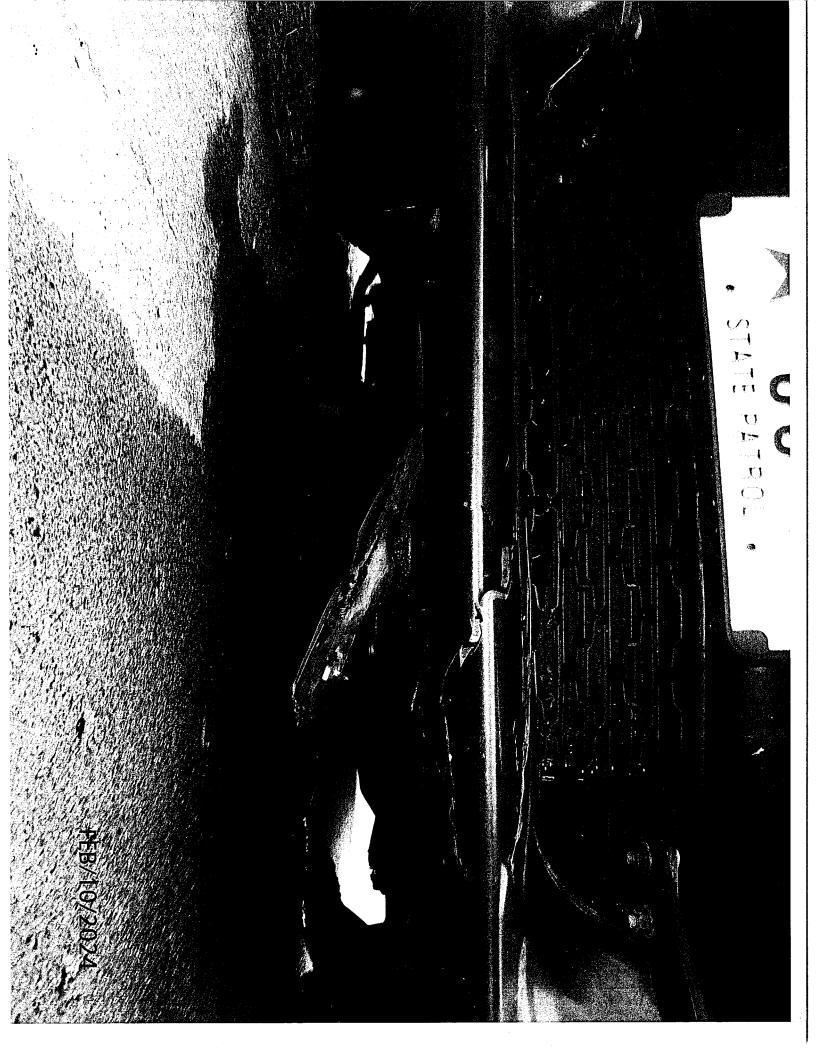

## State Vehicle Damage Report

Attach this completed form to an email along with the items identified below and send to: DPS – Vehicle Damage; DAS – Risk

- > One Repair Estimate from Approved State Bid Shop
- > DOT MARS Report (if reportable)
- > Memo from the Driver of the State Vehicle
- > 3-4 photos of the vehicle damage

Narrative: On 10 February, 2024, I; was patrolling westbound on B-40 east of Starling Avenue, in Obrien County, when a raccoon entered my travel path, to close to brake or evade, and I struck the raccoon, almost dead center, obliterating the raccoon as it caused disabling damage to my squad car upon inspection when I got home, driving roughly 2.5 miles home for convenience and completion of my shift. I immediately advised Storm Lake State Radio upon the collision and advised I was going to continue to my residence. Upon inspection I could see that I was leaking antifreeze onto the street. I notified Sgt. Hesse #499 and advised of the situation. Upon inspection in the daylight of the A.M of 02/10/2024, I discovered that the collision with the raccoon had broken front ground effects, plastic under the front and took out my radiator, causing the disabling damage to my squad. I contacted Buds Towing from Spencer and Jim came and towed my squad to Ken Borth Auto Repair in Spencer. My Squad was already scheduled to be repaired on Monday, from a previous raccoon hit in the exact same portion of my vehicle, the older damage has now been covered up by the new damage, you can't even tell where the previous damage was..