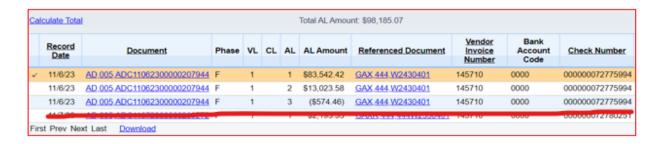

#### **Document ID and Warrant Number**

| R | Record Date | <u>Document</u>             | Phase | VL | CL | AL | AL Amount   | Referenced Document | Vendor Invoice Number | Bank Account Code | Check Number    |
|---|-------------|-----------------------------|-------|----|----|----|-------------|---------------------|-----------------------|-------------------|-----------------|
| 4 | 10/24/23    | AD.005,ADC10242300000184977 | F     | 1  |    | 1  | \$56,194.57 | GAX,444,W2429302    | 147044                | 0000              | 000000072755942 |