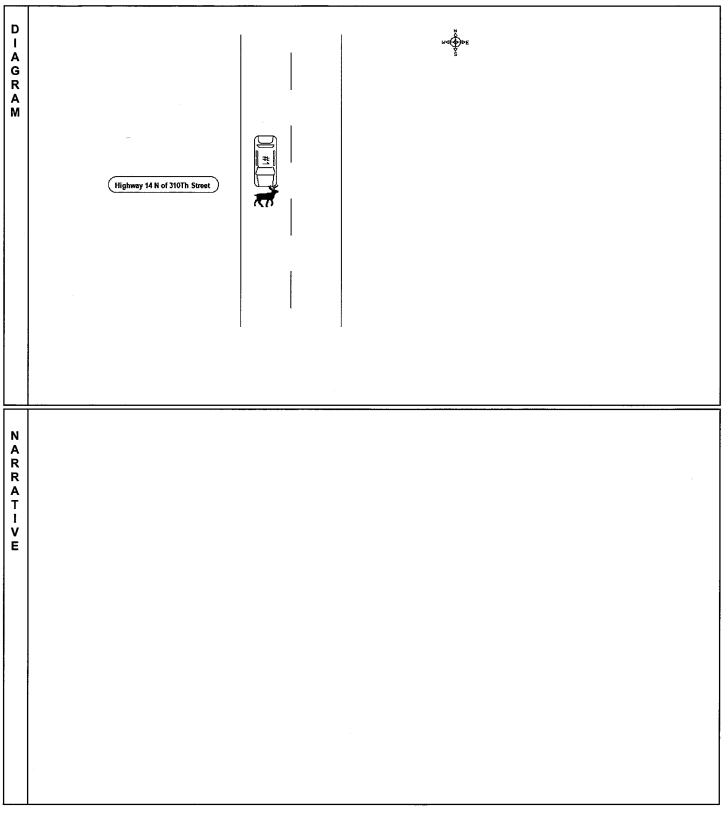

The Executive Council, in a meeting held on today's date, approved Department of Administrative Services request for a supplemental emergency allocation in the amount of \$1,299.59. This brings the total allocation to \$4,793.89. On November 30, 2023, Vehicle #117 was damaged by a deer. Request was to cover repair costs. This represents full and final payment and this allocation will be closed.

Subject: Deer Damage to Vehicle #117 on November 30, 2023 Department of Administrative Services Claim dated December 7, 2023 AOS Claim ID: 3644

The Department's request included a supplemental allocation request of \$1,299.59 because additional damages were identified. We recommend Executive Council approval of the supplemental allocation of \$1,299.59, which increases the allocation to \$4,793.89. In accordance with Executive Council policy, we have examined the invoices and supporting documentation for final payment related to this loss. We have found the items to be in order as shown below:

## Re: REIMBURSEMENT REQUEST - 29C20 Claim

| AOS Claim #         | 3644                                |
|---------------------|-------------------------------------|
| Vehicle / Event     | #117/Animal                         |
| Event Date          | November 30, 2023                   |
| Summary             | Vehicle 117 struck a deer. (270959) |
| Amount<br>Requested | \$4,793.89 - TOTAL                  |

## Re: ALLOCATION REQUEST - 29C20 Claim for Executive Council Consideration

| Vehicle / Event             | #117/Deer                                                             |
|-----------------------------|-----------------------------------------------------------------------|
| Event Date                  | November 30, 2023                                                     |
| Summary                     | Vehicle 117 struck a deer. (270959)                                   |
| Amount<br>Requested         | \$3,738.04 - Estimate                                                 |
| Supporting<br>Documentation | 29C20 Email Notification, Accident Report, Repair Estimate(s), Photos |