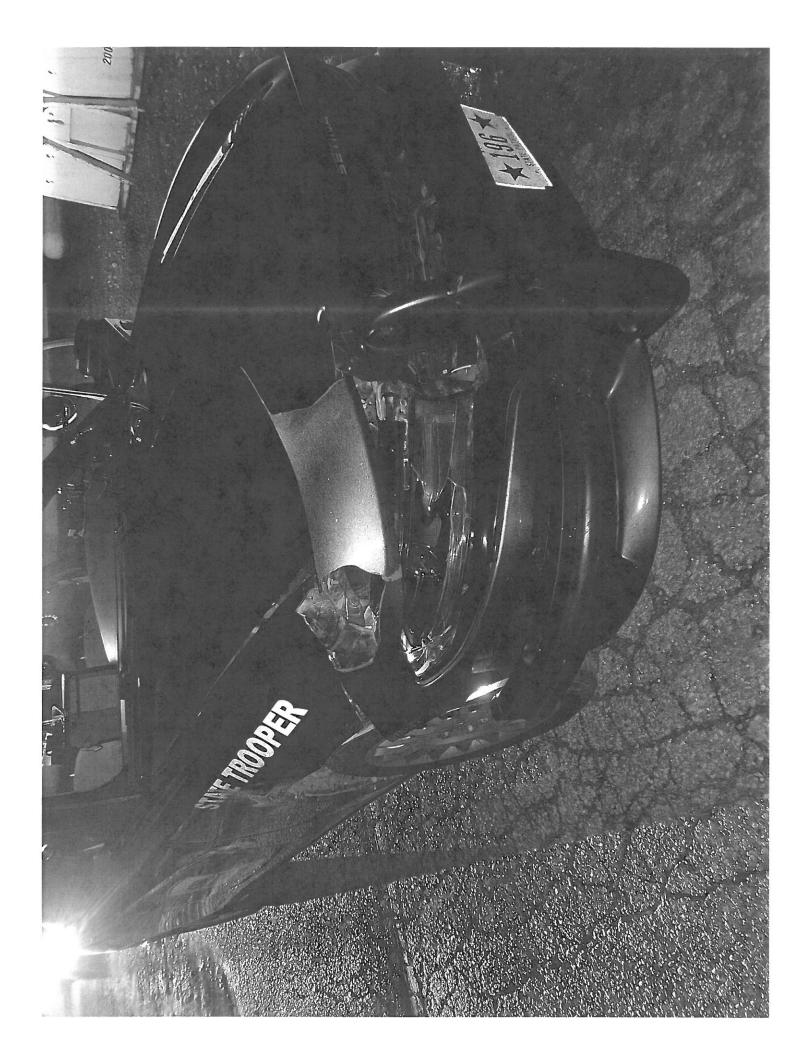

### Re: ALLOCATION REQUEST - 29C20 Claim for Executive Council Consideration

| Vehicle / Event             | #196/Animal                                                           |
|-----------------------------|-----------------------------------------------------------------------|
| Event Date                  | December 20, 2023                                                     |
| Summary                     | Vehicle 196 stuck a deer. (272038)                                    |
| Amount<br>Requested         | \$8,853.25 - Estimate                                                 |
| Supporting<br>Documentation | 29C20 Email Notification, Accident Report, Repair Estimate(s), Photos |

\*\*\*Sworn Officers only: Complete a Line of Duty Form #432037 and send to DOT if 10-50 was reportable!!!

| Date:<br>(Month/Day/Year)                             | 12/20/23     | Tin  |                                         | 7:56 pm    |        |  |  |  |  |  |  |
|-------------------------------------------------------|--------------|------|-----------------------------------------|------------|--------|--|--|--|--|--|--|
| Vehicle Plate<br>#:                                   | 196          | Ve   | nicle<br>eage:                          | 115,130    |        |  |  |  |  |  |  |
| Vehicle<br>Description:<br>(Yr/Make/Model/ &<br>Vin#) |              | 2020 | 2020 Dodge Charger<br>2C3CDXKT2LH115057 |            |        |  |  |  |  |  |  |
| Assigned To:                                          | Trooper Long | Bad  | dge #                                   |            | 196    |  |  |  |  |  |  |
| Driven By:                                            | Trooper Long | Bad  | dge #                                   |            | 196    |  |  |  |  |  |  |
| Driver's Lic #:                                       | 990BB4623    | Da   | mage:                                   | \$8,853.25 |        |  |  |  |  |  |  |
| Vehicle<br>Towed:<br>(Yes / No)                       |              | Τον  | ved By:                                 |            |        |  |  |  |  |  |  |
| Towed To:                                             |              | Τον  | ving Cost:                              |            | \$     |  |  |  |  |  |  |
| Seat Belt:<br>(Yes / No)                              | Yes          | (Mar | e of Vehicle:<br>ked/Semi<br>narked)    |            | Marked |  |  |  |  |  |  |
| Injured/Injuries:                                     |              |      | N/A                                     |            |        |  |  |  |  |  |  |
| Occupants:<br>(Other than driver)                     |              |      |                                         |            |        |  |  |  |  |  |  |

## **OTHER INFORMATION:**

| Witnesses:                                                            |                                                  |  |  |  |  |  |  |  |  |  |  |
|-----------------------------------------------------------------------|--------------------------------------------------|--|--|--|--|--|--|--|--|--|--|
| Accident Location:<br>(Street/Hwy)                                    | South of Hardin Ave on Hwy 183                   |  |  |  |  |  |  |  |  |  |  |
| County:                                                               | Harrison                                         |  |  |  |  |  |  |  |  |  |  |
| Weather/Road Conditions:                                              | Normal/Dry                                       |  |  |  |  |  |  |  |  |  |  |
| ** Please Include narrative of events here**                          |                                                  |  |  |  |  |  |  |  |  |  |  |
| Trooper Long was traveling northbound on Highway 183 when a deer came |                                                  |  |  |  |  |  |  |  |  |  |  |
| out onto the roadway and stru                                         | uck the front right portion of his vehicle. This |  |  |  |  |  |  |  |  |  |  |
| caused moderate damage, bi                                            | ut the vehicle was drivable.                     |  |  |  |  |  |  |  |  |  |  |
|                                                                       |                                                  |  |  |  |  |  |  |  |  |  |  |
|                                                                       |                                                  |  |  |  |  |  |  |  |  |  |  |
| Property Damage other than                                            | None                                             |  |  |  |  |  |  |  |  |  |  |
| Vehicles:                                                             | None                                             |  |  |  |  |  |  |  |  |  |  |
|                                                                       |                                                  |  |  |  |  |  |  |  |  |  |  |
| Cost:                                                                 | \$                                               |  |  |  |  |  |  |  |  |  |  |
| Citations Issued To:                                                  |                                                  |  |  |  |  |  |  |  |  |  |  |
| (List Charge(s) and Statute Code(s))                                  |                                                  |  |  |  |  |  |  |  |  |  |  |
|                                                                       |                                                  |  |  |  |  |  |  |  |  |  |  |