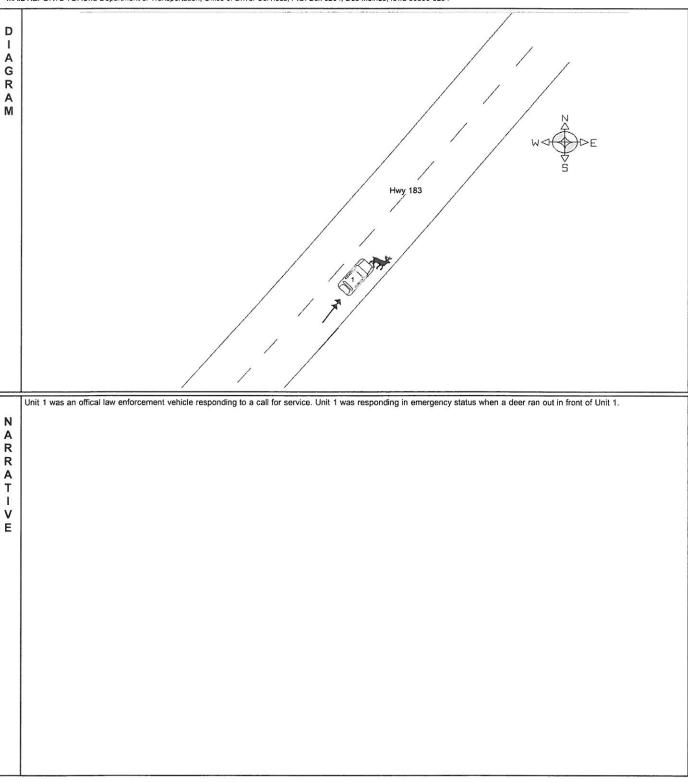

## **OTHER INFORMATION:**

| Witnesses:                                                            |                                                  |  |  |  |  |  |  |  |  |  |  |
|-----------------------------------------------------------------------|--------------------------------------------------|--|--|--|--|--|--|--|--|--|--|
| Accident Location:<br>(Street/Hwy)                                    | South of Hardin Ave on Hwy 183                   |  |  |  |  |  |  |  |  |  |  |
| County:                                                               | Harrison                                         |  |  |  |  |  |  |  |  |  |  |
| Weather/Road Conditions:                                              | Normal/Dry                                       |  |  |  |  |  |  |  |  |  |  |
| ** Please Include narrative of events here**                          |                                                  |  |  |  |  |  |  |  |  |  |  |
| Trooper Long was traveling northbound on Highway 183 when a deer came |                                                  |  |  |  |  |  |  |  |  |  |  |
| out onto the roadway and stru                                         | uck the front right portion of his vehicle. This |  |  |  |  |  |  |  |  |  |  |
| caused moderate damage, bi                                            | ut the vehicle was drivable.                     |  |  |  |  |  |  |  |  |  |  |
|                                                                       |                                                  |  |  |  |  |  |  |  |  |  |  |
|                                                                       |                                                  |  |  |  |  |  |  |  |  |  |  |
| Property Damage other than                                            | None                                             |  |  |  |  |  |  |  |  |  |  |
| Vehicles:                                                             | None                                             |  |  |  |  |  |  |  |  |  |  |
|                                                                       |                                                  |  |  |  |  |  |  |  |  |  |  |
| Cost:                                                                 | \$                                               |  |  |  |  |  |  |  |  |  |  |
| Citations Issued To:                                                  |                                                  |  |  |  |  |  |  |  |  |  |  |
| (List Charge(s) and Statute Code(s))                                  |                                                  |  |  |  |  |  |  |  |  |  |  |
|                                                                       |                                                  |  |  |  |  |  |  |  |  |  |  |