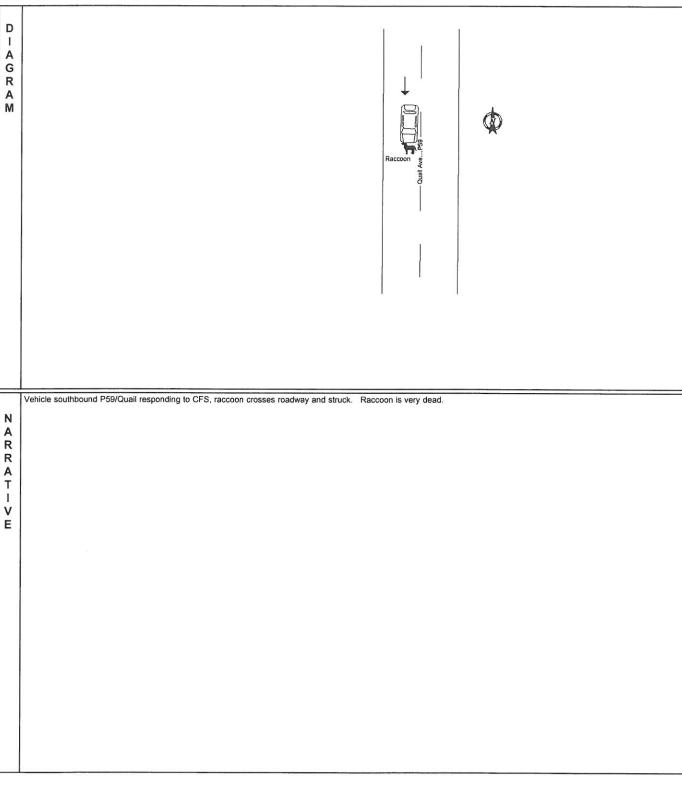

### **OTHER INFORMATION:**

| Witnesses:                           |                                         |
|--------------------------------------|-----------------------------------------|
| Accident Location:                   | P59 south of Fort Dodge Iowa            |
| (Street/Hwy)                         |                                         |
| County:                              | Webster                                 |
| Weather/Road Conditions:             | clear/dry                               |
| Narrative: Trooper Mooers w          | as responding to 10-50 PI (case #       |
| 2023028342) traveling south          | on p-59 when large raccoon proceeded to |
| cross roadway. Lower passe           | nger side corner struck raccoon causing |
| damage.                              |                                         |
|                                      |                                         |
|                                      |                                         |
|                                      |                                         |
|                                      |                                         |
| Property Damage other than           | none                                    |
| Vehicles:                            |                                         |
| Cost:                                | \$N/A                                   |
| Citations Issued To: r               | none                                    |
| (List Charge(s) and Statute Code(s)) |                                         |
|                                      |                                         |

**MEMORANDUM** 

TO: Post 7 Supervision

FROM: Trooper Mooers 247

**DATE:** 11/10/2023

SUBJECT: Vehicle Damage

On November 5<sup>th</sup> 2023, at approximately 1903hrs, I was responding to a motorcycle vs deer accident in souther Webser County. While traveling south on County Highway P59 south of 5<sup>th</sup> Ave S near Fort dodge with lights and siren activated in my state issued patrol vehicle, I struck a raccoon at high speeds. My vehicle was still drivable and I continued to scene. Damage to my front passenger side bumper was sustained but the vehicle was drivable. Sgt Morenz was on scene and took report of the damage.