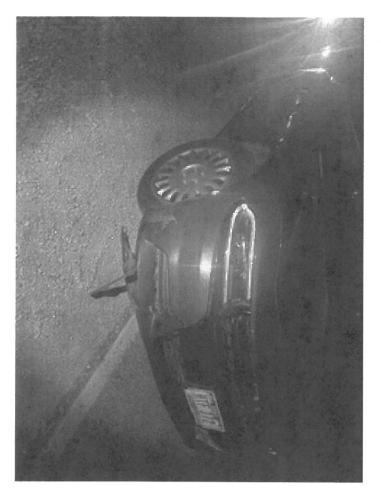

### **OTHER INFORMATION:**

| Witnesses:                           |                                         |
|--------------------------------------|-----------------------------------------|
| Accident Location:                   | P59 south of Fort Dodge Iowa            |
| (Street/Hwy)                         |                                         |
| County:                              | Webster                                 |
| Weather/Road Conditions:             | clear/dry                               |
| Narrative: Trooper Mooers w          | as responding to 10-50 PI (case #       |
| 2023028342) traveling south          | on p-59 when large raccoon proceeded to |
| cross roadway. Lower passe           | nger side corner struck raccoon causing |
| damage.                              |                                         |
|                                      |                                         |
|                                      |                                         |
|                                      |                                         |
|                                      |                                         |
| Property Damage other than           | none                                    |
| Vehicles:                            |                                         |
| Cost:                                | \$N/A                                   |
| Citations Issued To: r               | none                                    |
| (List Charge(s) and Statute Code(s)) |                                         |
|                                      |                                         |

**MEMORANDUM** 

TO: Post 7 Supervision

FROM: Trooper Mooers 247

**DATE:** 11/10/2023

SUBJECT: Vehicle Damage

On November 5<sup>th</sup> 2023, at approximately 1903hrs, I was responding to a motorcycle vs deer accident in souther Webser County. While traveling south on County Highway P59 south of 5<sup>th</sup> Ave S near Fort dodge with lights and siren activated in my state issued patrol vehicle, I struck a raccoon at high speeds. My vehicle was still drivable and I continued to scene. Damage to my front passenger side bumper was sustained but the vehicle was drivable. Sgt Morenz was on scene and took report of the damage.