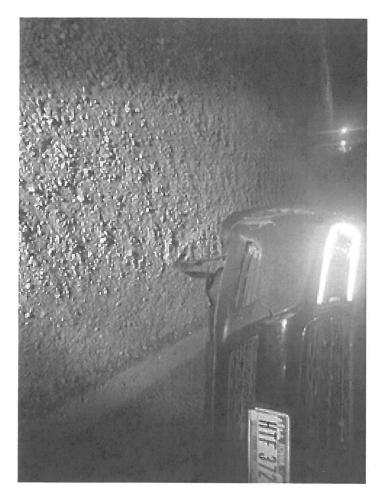

### **OTHER INFORMATION:**

| Witnesses:                           |                                         |
|--------------------------------------|-----------------------------------------|
| Accident Location:                   | P59 south of Fort Dodge Iowa            |
| (Street/Hwy)                         |                                         |
| County:                              | Webster                                 |
| Weather/Road Conditions:             | clear/dry                               |
| Narrative: Trooper Mooers w          | as responding to 10-50 PI (case #       |
| 2023028342) traveling south          | on p-59 when large raccoon proceeded to |
| cross roadway. Lower passe           | nger side corner struck raccoon causing |
| damage.                              |                                         |
|                                      |                                         |
|                                      |                                         |
|                                      |                                         |
|                                      |                                         |
| Property Damage other than           | none                                    |
| Vehicles:                            |                                         |
| Cost:                                | \$N/A                                   |
| Citations Issued To: r               | none                                    |
| (List Charge(s) and Statute Code(s)) |                                         |
|                                      |                                         |

**MEMORANDUM** 

TO: Post 7 Supervision

FROM: Trooper Mooers 247

**DATE:** 11/10/2023

SUBJECT: Vehicle Damage

On November 5<sup>th</sup> 2023, at approximately 1903hrs, I was responding to a motorcycle vs deer accident in souther Webser County. While traveling south on County Highway P59 south of 5<sup>th</sup> Ave S near Fort dodge with lights and siren activated in my state issued patrol vehicle, I struck a raccoon at high speeds. My vehicle was still drivable and I continued to scene. Damage to my front passenger side bumper was sustained but the vehicle was drivable. Sgt Morenz was on scene and took report of the damage.