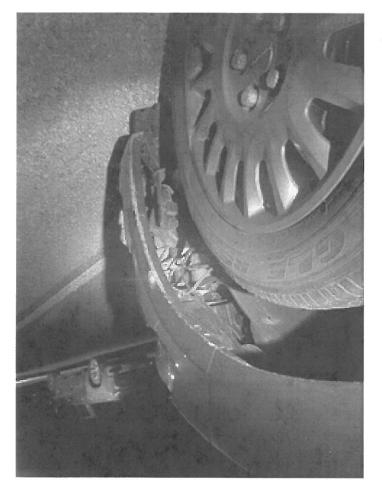

### **OTHER INFORMATION:**

| Witnesses:                           |                                         |
|--------------------------------------|-----------------------------------------|
| Accident Location:                   | P59 south of Fort Dodge Iowa            |
| (Street/Hwy)                         |                                         |
| County:                              | Webster                                 |
| Weather/Road Conditions:             | clear/dry                               |
| Narrative: Trooper Mooers w          | as responding to 10-50 PI (case #       |
| 2023028342) traveling south          | on p-59 when large raccoon proceeded to |
| cross roadway. Lower passe           | nger side corner struck raccoon causing |
| damage.                              |                                         |
|                                      |                                         |
|                                      |                                         |
|                                      |                                         |
|                                      |                                         |
| Property Damage other than           | none                                    |
| Vehicles:                            |                                         |
| Cost:                                | \$N/A                                   |
| Citations Issued To: r               | none                                    |
| (List Charge(s) and Statute Code(s)) |                                         |
|                                      |                                         |

**MEMORANDUM** 

TO: Post 7 Supervision

FROM: Trooper Mooers 247

**DATE:** 11/10/2023

SUBJECT: Vehicle Damage

On November 5<sup>th</sup> 2023, at approximately 1903hrs, I was responding to a motorcycle vs deer accident in souther Webser County. While traveling south on County Highway P59 south of 5<sup>th</sup> Ave S near Fort dodge with lights and siren activated in my state issued patrol vehicle, I struck a raccoon at high speeds. My vehicle was still drivable and I continued to scene. Damage to my front passenger side bumper was sustained but the vehicle was drivable. Sgt Morenz was on scene and took report of the damage.