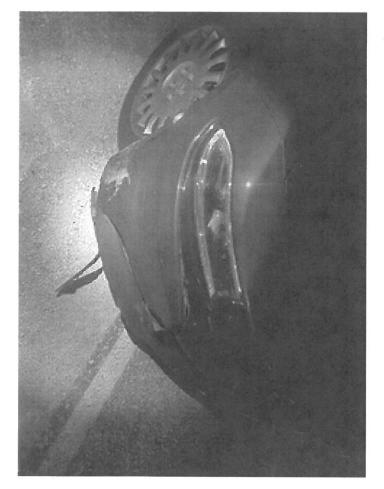

### **OTHER INFORMATION:**

| Witnesses:                           |                                         |
|--------------------------------------|-----------------------------------------|
| Accident Location:                   | P59 south of Fort Dodge Iowa            |
| (Street/Hwy)                         |                                         |
| County:                              | Webster                                 |
| Weather/Road Conditions:             | clear/dry                               |
| Narrative: Trooper Mooers w          | as responding to 10-50 PI (case #       |
| 2023028342) traveling south          | on p-59 when large raccoon proceeded to |
| cross roadway. Lower passe           | nger side corner struck raccoon causing |
| damage.                              |                                         |
|                                      |                                         |
|                                      |                                         |
|                                      |                                         |
|                                      |                                         |
| Property Damage other than           | none                                    |
| Vehicles:                            |                                         |
| Cost:                                | \$N/A                                   |
| Citations Issued To: r               | none                                    |
| (List Charge(s) and Statute Code(s)) |                                         |
|                                      |                                         |

**MEMORANDUM** 

TO: Post 7 Supervision

FROM: Trooper Mooers 247

**DATE:** 11/10/2023

SUBJECT: Vehicle Damage

On November 5<sup>th</sup> 2023, at approximately 1903hrs, I was responding to a motorcycle vs deer accident in souther Webser County. While traveling south on County Highway P59 south of 5<sup>th</sup> Ave S near Fort dodge with lights and siren activated in my state issued patrol vehicle, I struck a raccoon at high speeds. My vehicle was still drivable and I continued to scene. Damage to my front passenger side bumper was sustained but the vehicle was drivable. Sgt Morenz was on scene and took report of the damage.