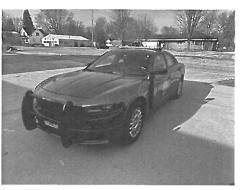

\*\*\*Sworn Officers only: Complete a Line of Duty Form #432037 and send to DOT if 10-50 was reportable!!!

STATE VEHICLE: (Mark if Act of Nature□) CASE #: 2023029870

|                                            | /"   | MATIC II AGE OF I | valure ) OAGE #.                            | LOLOCLOCIO |
|--------------------------------------------|------|-------------------|---------------------------------------------|------------|
| Date:<br>(Month/Day/Year)                  | 11/2 | 23/23             | Time:                                       | 0727       |
|                                            |      |                   | (Time plus a.m./p.m.)                       |            |
| Vehicle Plate #:                           | 160  |                   | Vehicle Mileage:                            | 22,540     |
| Vehicle                                    |      |                   |                                             |            |
| Description:<br>(Yr/Make/Model/ &<br>Vin#) | 202  | 1/Dodge/Charg     | ger/2C3CDXKG3MH6                            | 644697     |
| Assigned To:                               | Trp. | Popp              | Badge #                                     | 160        |
| Driven By:                                 | Trp. | Popp              | Badge #                                     | 160        |
| Driver's Lic #:                            | 726  | AJ7674            | Damage:                                     | \$4,189.80 |
| Vehicle Towed:<br>(Yes / No)               | No   |                   | Towed By:                                   | N/A        |
| Towed To:                                  | N/A  |                   | Towing Cost:                                | \$N/A      |
| Seat Belt:<br>(Yes / No)                   | Yes  |                   | Type of Vehicle:<br>(Marked/Semi /Unmarked) | Marked     |
| Injured/Injuries:                          |      | N/A               |                                             |            |
| Occupants:<br>(Other than driver)          |      |                   |                                             |            |

| NARRATIVE |  |
|-----------|--|
|           |  |

TO: SGT Helton #118

FROM: TRP Popp #160

DATE: 11/23/2023

SUBJECT: Vehicle Damage

On 11/23/2023 at approx. 0728 hrs. I was traveling southbound Highway 38/104 St (ISP Case #2023029870) Muscatine County. In the area, a deer ran into the driver's side of my squad car causing minor damage to the driver's side front door/A pillar. Mileage on my vehicle at the time of the accident was 22,540. On call supervisor was contacted and a 10-50 report was done by 302.