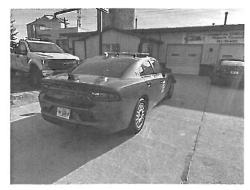

\*\*\*Sworn Officers only: Complete a Line of Duty Form #432037 and send to DOT if 10-50 was reportable!!!

STATE VEHICLE: (Mark if Act of Nature□) CASE #: 2023029870

|                                            | /"   | MATIC II AGE OF I | valure ) OAGE #.                            | LOLOCLOCIO |
|--------------------------------------------|------|-------------------|---------------------------------------------|------------|
| Date:<br>(Month/Day/Year)                  | 11/2 | 23/23             | Time:                                       | 0727       |
|                                            |      |                   | (Time plus a.m./p.m.)                       |            |
| Vehicle Plate #:                           | 160  |                   | Vehicle Mileage:                            | 22,540     |
| Vehicle                                    |      |                   |                                             |            |
| Description:<br>(Yr/Make/Model/ &<br>Vin#) | 202  | 1/Dodge/Charg     | ger/2C3CDXKG3MH6                            | 644697     |
| Assigned To:                               | Trp. | Popp              | Badge #                                     | 160        |
| Driven By:                                 | Trp. | Popp              | Badge #                                     | 160        |
| Driver's Lic #:                            | 726  | AJ7674            | Damage:                                     | \$4,189.80 |
| Vehicle Towed:<br>(Yes / No)               | No   |                   | Towed By:                                   | N/A        |
| Towed To:                                  | N/A  |                   | Towing Cost:                                | \$N/A      |
| Seat Belt:<br>(Yes / No)                   | Yes  |                   | Type of Vehicle:<br>(Marked/Semi /Unmarked) | Marked     |
| Injured/Injuries:                          |      | N/A               |                                             |            |
| Occupants:<br>(Other than driver)          |      |                   |                                             |            |

| NARRATIVE |  |
|-----------|--|
|           |  |

TO: SGT Helton #118

FROM: TRP Popp #160

DATE: 11/23/2023

SUBJECT: Vehicle Damage

On 11/23/2023 at approx. 0728 hrs. I was traveling southbound Highway 38/104 St (ISP Case #2023029870) Muscatine County. In the area, a deer ran into the driver's side of my squad car causing minor damage to the driver's side front door/A pillar. Mileage on my vehicle at the time of the accident was 22,540. On call supervisor was contacted and a 10-50 report was done by 302.