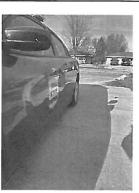

| NARRATIVE |  |
|-----------|--|
|           |  |

TO: SGT Helton #118

FROM: TRP Popp #160

DATE: 11/23/2023

SUBJECT: Vehicle Damage

On 11/23/2023 at approx. 0728 hrs. I was traveling southbound Highway 38/104 St (ISP Case #2023029870) Muscatine County. In the area, a deer ran into the driver's side of my squad car causing minor damage to the driver's side front door/A pillar. Mileage on my vehicle at the time of the accident was 22,540. On call supervisor was contacted and a 10-50 report was done by 302.

Type of Loss:

Point of Impact: 10 Left Front Pillar (Left

Side)

Days to Repair: 7

Owner:

Iowa State Patrol 22365 20th Ave

Stockton, IA 52769

(563) 284-9501 Business