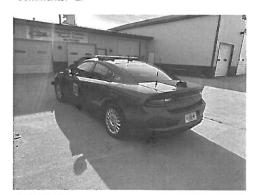

\*\*\*Sworn Officers only: Complete a Line of Duty Form #432037 and send to DOT if 10-50 was reportable!!!

STATE VEHICLE: (Mark if Act of Nature□) CASE #: 2023029870

|                                            | /"   | MATIC II AGE OF I | valure ) OAGE #.                            | LOLOCLOCIO |
|--------------------------------------------|------|-------------------|---------------------------------------------|------------|
| Date:<br>(Month/Day/Year)                  | 11/2 | 23/23             | Time:                                       | 0727       |
|                                            |      |                   | (Time plus a.m./p.m.)                       |            |
| Vehicle Plate #:                           | 160  |                   | Vehicle Mileage:                            | 22,540     |
| Vehicle                                    |      |                   |                                             |            |
| Description:<br>(Yr/Make/Model/ &<br>Vin#) | 202  | 1/Dodge/Charg     | ger/2C3CDXKG3MH6                            | 644697     |
| Assigned To:                               | Trp. | Popp              | Badge #                                     | 160        |
| Driven By:                                 | Trp. | Popp              | Badge #                                     | 160        |
| Driver's Lic #:                            | 726  | AJ7674            | Damage:                                     | \$4,189.80 |
| Vehicle Towed:<br>(Yes / No)               | No   |                   | Towed By:                                   | N/A        |
| Towed To:                                  | N/A  |                   | Towing Cost:                                | \$N/A      |
| Seat Belt:<br>(Yes / No)                   | Yes  |                   | Type of Vehicle:<br>(Marked/Semi /Unmarked) | Marked     |
| Injured/Injuries:                          |      | N/A               |                                             |            |
| Occupants:<br>(Other than driver)          |      |                   |                                             |            |

| NARRATIVE |  |
|-----------|--|
|           |  |

TO: SGT Helton #118

FROM: TRP Popp #160

DATE: 11/23/2023

SUBJECT: Vehicle Damage

On 11/23/2023 at approx. 0728 hrs. I was traveling southbound Highway 38/104 St (ISP Case #2023029870) Muscatine County. In the area, a deer ran into the driver's side of my squad car causing minor damage to the driver's side front door/A pillar. Mileage on my vehicle at the time of the accident was 22,540. On call supervisor was contacted and a 10-50 report was done by 302.