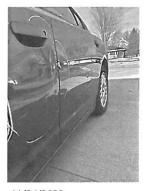

| NARRATIVE |  |
|-----------|--|
|           |  |

TO: SGT Helton #118

FROM: TRP Popp #160

DATE: 11/23/2023

SUBJECT: Vehicle Damage

On 11/23/2023 at approx. 0728 hrs. I was traveling southbound Highway 38/104 St (ISP Case #2023029870) Muscatine County. In the area, a deer ran into the driver's side of my squad car causing minor damage to the driver's side front door/A pillar. Mileage on my vehicle at the time of the accident was 22,540. On call supervisor was contacted and a 10-50 report was done by 302.

Type of Loss:

Point of Impact: 10 Left Front Pillar (Left

Side)

Days to Repair: 7

Owner:

Iowa State Patrol 22365 20th Ave

Stockton, IA 52769

(563) 284-9501 Business