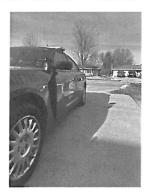

| NARRATIVE |  |
|-----------|--|
|           |  |

TO: SGT Helton #118

FROM: TRP Popp #160

DATE: 11/23/2023

SUBJECT: Vehicle Damage

On 11/23/2023 at approx. 0728 hrs. I was traveling southbound Highway 38/104 St (ISP Case #2023029870) Muscatine County. In the area, a deer ran into the driver's side of my squad car causing minor damage to the driver's side front door/A pillar. Mileage on my vehicle at the time of the accident was 22,540. On call supervisor was contacted and a 10-50 report was done by 302.

Type of Loss:

Point of Impact: 10 Left Front Pillar (Left

Side)

Days to Repair: 7

Owner:

Iowa State Patrol 22365 20th Ave

Stockton, IA 52769

(563) 284-9501 Business