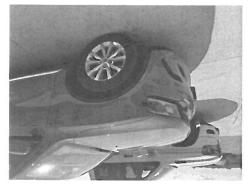

The Executive Council, in a meeting held on today's date, approved Department of Public Safety's request for an emergency allocation in the amount of \$3,430.95, subject to audit of actual invoices. On August 9, 2023, State Patrol Vehicle #627 was damaged by a raccoon. Request was to cover repair costs.

Subject: Raccoon Damage to Vehicle #627 on August 9, 2023

Department of Public Safety - Iowa State Patrol

Claim dated November 20, 2023

AOS Claim ID: 3616

In accordance with Executive Council policy, we have examined the claim for 29C.20 funds for the above-mentioned damage. It is our conclusion that the above damage incurred by the Department of Public Safety – Iowa State Patrol is covered by Chapter 29C.20 of the Code of Iowa. Therefore, we recommend an Executive Council allocation in the amount of \$3,430.95, subject to an audit of <u>actual</u> invoices.

### Re: ALLOCATION REQUEST - 29C20 Claim for Executive Council Consideration

| Vehicle / Event          | #627/Animal                                                           |
|--------------------------|-----------------------------------------------------------------------|
| Event Date               | August 11, 2023                                                       |
| Summary                  | Vehicle 627 struck a raccoon. (264009)                                |
| Amount<br>Requested      | \$3,430.95 - Estimate                                                 |
| Supporting Documentation | 29C20 Email Notification, Accident Report, Repair Estimate(s), Photos |