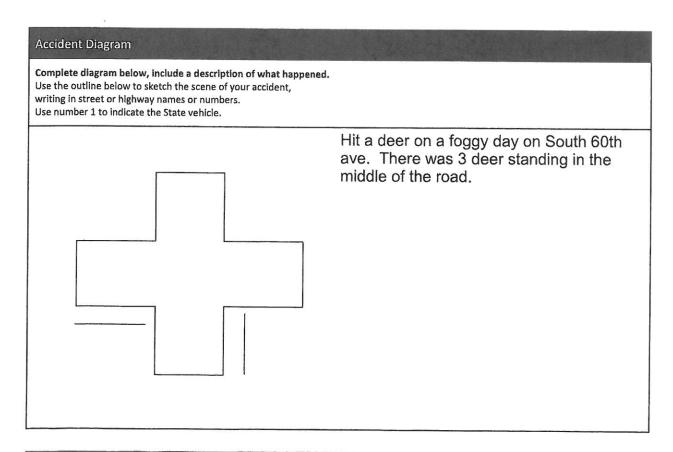

Subject: Deer Damage to Vehicle #1975 on June 19, 2023

Department of Administrative Services

Claim dated June 28, 2023

AOS Claim ID: 3559

In accordance with Executive Council policy, we have examined the invoices and supporting documentation for final payment related to the damages and have found the items to be in order as show below:

Re: REIMBURSEMENT REQUEST - 29C20 Claim

| AOS Claim#          | 3559                                 |
|---------------------|--------------------------------------|
| Vehicle / Event     | #1975/Animal                         |
| Event Date          | June 19, 2023                        |
| Summary             | Vehicle 1975 struck a deer. (260788) |
| Amount<br>Requested | \$8,031.28 - Total                   |