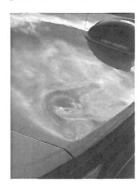

# **OTHER INFORMATION:**

| Witnesses:                           | N/A                                              |  |  |  |
|--------------------------------------|--------------------------------------------------|--|--|--|
| Accident Location:                   | DISTRICT 2 OFFICE: 1619 TRURO                    |  |  |  |
| (Street/Hwy)                         | PAVEMENT OSCEOLA,IA                              |  |  |  |
| County:                              | CLARKE                                           |  |  |  |
| Weather/Road Conditions:             | Severe Thunderstorms                             |  |  |  |
| Hail damage sustained from h         | nail storm. Vehicle was parked at the District 2 |  |  |  |
| Office at time damage occurre        | ed.                                              |  |  |  |
|                                      |                                                  |  |  |  |
|                                      |                                                  |  |  |  |
|                                      |                                                  |  |  |  |
|                                      |                                                  |  |  |  |
| Property Damage other than           | None                                             |  |  |  |
| Vehicles:                            | None                                             |  |  |  |
| Cost:                                | \$                                               |  |  |  |
|                                      | ψ                                                |  |  |  |
| Citations Issued To:                 |                                                  |  |  |  |
| (List Charge(s) and Statute Code(s)) |                                                  |  |  |  |

TO: Lt. Pollard #335

FROM: Sgt. Major #49

**DATE:** 4/4/2023

SUBJECT: VEHICLE DAMAGE (HAIL STORM)

On April 4, 2023 a severe thunderstorm moved through the Clarke County area. As a result of thunderstorm producing large size hail, Trp. Thorup's patrol vehicle, which was parked at the District 2 Office, sustained hail damage.