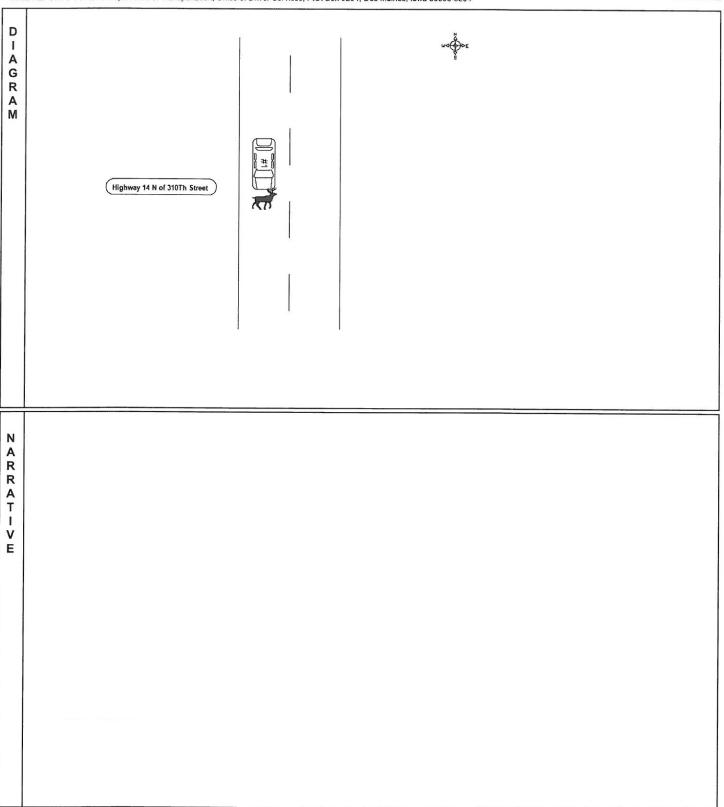

| Insurance Info:<br>(Carrier/Policy #/Phone) |                                         |               |           |                           |                      |         |
|---------------------------------------------|-----------------------------------------|---------------|-----------|---------------------------|----------------------|---------|
| Veh Description:                            |                                         |               |           |                           |                      |         |
| (Yr/Make/Model & Vin#)                      |                                         |               |           |                           |                      |         |
| Damage:                                     | \$                                      |               | Seat      | Rolt:                     | No                   |         |
| Barriago.                                   | Ψ                                       |               | (Yes/I    |                           | INO                  |         |
| Injured/Injuries:                           |                                         |               |           |                           |                      |         |
| Occupants:                                  |                                         |               |           |                           | 95.5. FOR 195.5. THE |         |
| (Other than driver) Occupant(s) Wearing     | ng Seat B                               | selt: (Yes/No | 2)        | Yes                       |                      |         |
| occupant(o) Wearn                           | ig ocal D                               | Cit. (Yes/No  | 3)        | 163                       |                      |         |
|                                             |                                         |               |           |                           |                      |         |
|                                             |                                         |               |           |                           |                      |         |
| OTHER INFORMA                               | TION:                                   |               |           |                           |                      |         |
| Witnesses:                                  |                                         |               |           |                           |                      |         |
| Accident Location: (Street/Hwy)             |                                         | Hwy. 14       | North     | of 310 <sup>th</sup> Stre | eet                  |         |
| County:                                     |                                         | Butler        |           |                           |                      |         |
| Weather/Road Con                            |                                         | Clear an      |           |                           |                      |         |
| Narrative: On 11/3                          | 0/23 at 2                               | 325 hours     | ,Troop    | er Reed str               | ruck a deer o        | n       |
| Highway 14 north o                          | f 310th S                               | treet in Bu   | ıtler coı | unty. The ir              | mpact from th        | ne deer |
| caused damage to                            | the push                                | bumper a      | nd fron   | t grill.                  |                      |         |
|                                             |                                         |               |           |                           |                      |         |
|                                             |                                         |               |           |                           |                      |         |
|                                             |                                         |               |           |                           |                      |         |
| Property Damage o                           | ther than                               | None          |           |                           |                      |         |
| Vehicles:                                   | anor anam                               | 140110        |           |                           |                      |         |
| Cost:                                       |                                         | \$            |           |                           |                      |         |
| Citations Issued To:                        |                                         |               | 5.08      | V                         |                      |         |
| (List Charge(s) and Statute                 | 10"                                     |               |           |                           |                      |         |
| Г                                           |                                         |               | -         |                           |                      |         |
| Investigating Officer                       |                                         |               | Sgt. Sk   | aar #323                  | 7                    |         |
|                                             |                                         |               |           |                           |                      |         |
| VELUOI E #0. //f                            |                                         | ř             |           |                           |                      |         |
| VEHICLE #3: (If ne                          |                                         | or more v     | /ehicle   | s, please                 | make extra           |         |
| copies of this port                         | ion)                                    |               | 101       | 9                         |                      |         |
| DL#:                                        |                                         |               |           | ate:                      |                      |         |
| Vehicle Lic. #                              |                                         | -             | St        | ate:                      |                      |         |
| Driver's Name:                              |                                         |               |           | 300                       |                      |         |
| Driver's Address:                           |                                         |               |           |                           |                      |         |
| Owner's Name:                               |                                         |               | 1         |                           |                      |         |
| Owner's Address:                            | N 12 |               |           |                           |                      | 200     |
|                                             |                                         |               |           |                           |                      |         |

Deer 10-50

Supervision,

On 11/30/23 at 2325 hours I, Trooper Reed, struck a deer on highway 14 north of  $310^{th}$  street in butler county. The impact from the deer caused damage to the push bumper and front grill. I notified supervision and Trooper Barnes covered the 10-50 report.