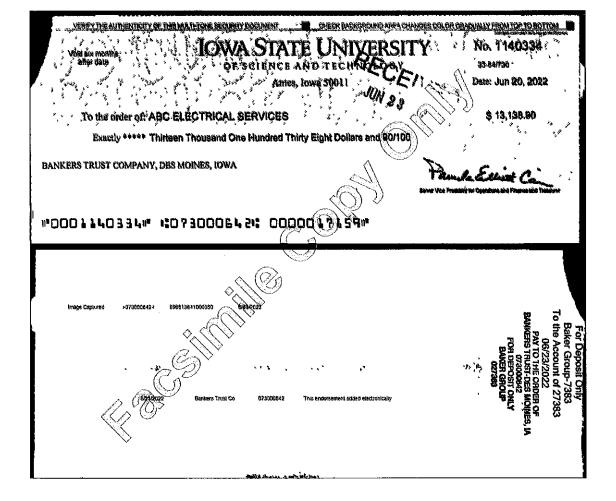

Attached check in the amount of \$13,138.90 includes five unrelated workorders in addition to the related charge of \$7,315.23. Journal entry separates the multiple workorder charges included in payment. ABC ELECTRICAL SERVICES 1600 SE CORPORATE WOODS DRIVE ANKENY, IA 50021-7501 515.262.4000

\* To pay with ACH or Wire, please send to Routing #: 073000642, Account #: 027383, Name: Baker Mechanical Inc. Please send remittance advice to <u>remittance@thebakergroup.com</u>

Any balance unpaid for 30 days shall bear a FINANCE CHARGE computed by a "periodic rate" of 1.5% per month, which is an ANNUAL PERCENTAGE OF 18%. To pay with MasterCard or Visa, please visit <u>www.thebakergroup.com</u> and click on the link 'Invoice Payment' near the bottom of the webpage. There is a 3% convenience fee for payment online using a credit card.