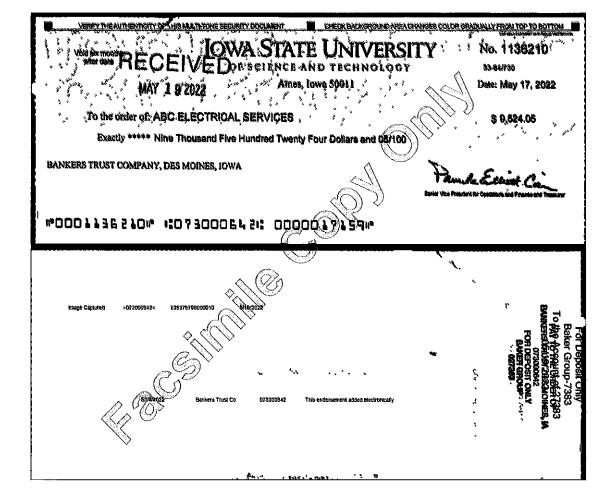

# **ABC Electrical Services**

4/22/2022 Inv# 220004 \$2,006.40 6/17/2022 Inv# 223556 <u>\$7,315.23</u> Total \$9,321.63

Attached check in the amount of \$9,524.05 includes one unrelated workorder in addition to the related charges of \$2,006.40. Journal entry separates the two workorder charges included in payment.

#### CORRECTED BILLING

SCTASK0046919

\* To pay with ACH or Wire, please send to Routing #: 073000642, Account #: 027383, Name: Baker Mechanical Inc. Please send remittance advice to remittance@thebakergroup.com