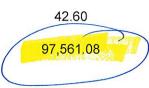

# Anixer charges:

3/21/22 Invoice# 613364812 \$315.10 3/26/22 Invoice# 613364813 <u>\$4,146.47</u> Total \$4,461.57

Above purchases are highlighted by postdate matching the highlighted autopay amount on the attached USBank statement included in the below daily total.

3/23/22: \$97,561.08