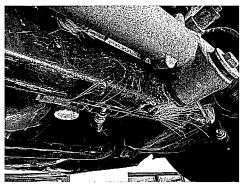

3/28/2024 Comments:

3/28/2024 Comments:

3/28/2024 Comments:

3/28/2024 Comments:

3/28/2024 Comments:

3/28/2024 Comments:

3/28/2024 5:01:26 PM Page 4

| Image Report |                                                                 |               |                   |                |                   |                  |         |  |
|--------------|-----------------------------------------------------------------|---------------|-------------------|----------------|-------------------|------------------|---------|--|
| Owner:       | Owner: SOI 116 Insurance: Estimator: Joe Singleton Vehicle Out: |               |                   |                |                   |                  |         |  |
| RO Number:   |                                                                 | Claim Number: |                   |                |                   |                  |         |  |
| Year:        | 2019                                                            | Color:        | SILVER            | License Plate: |                   | Production Date: |         |  |
| Make:        | DODG                                                            | Body Style:   | 4D SED            | State:         | IA                | Mileage In:      | 123,209 |  |
| Model:       | Charger Police AW                                               | Engine:       | 8-5.7L Gasoline S | VIN:           | 2C3CDXKT1KH577270 | Condition:       |         |  |