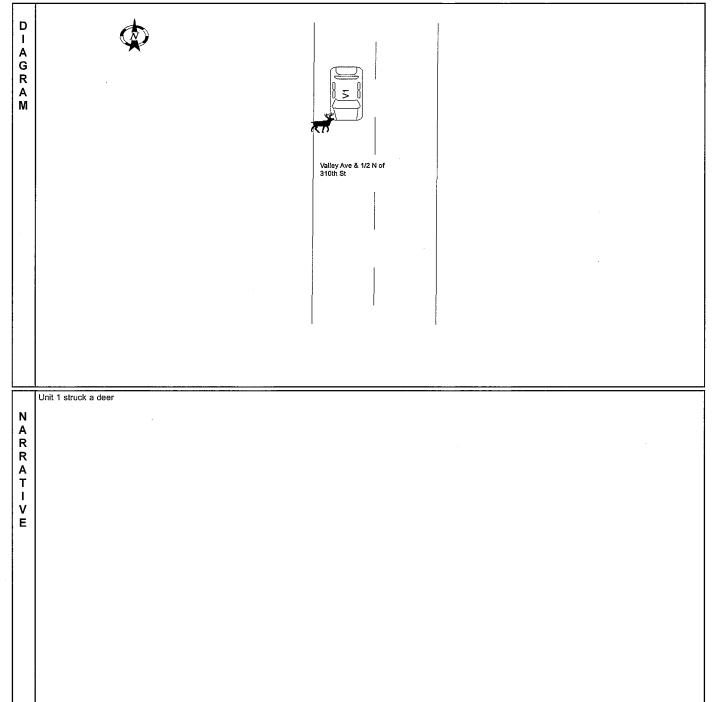

| Insurance Info:<br>(Carrier/Policy #/Phone)<br>Veh Description:                                                                                                                |                            |                       |                                      |                |             |  |  |  |  |
|--------------------------------------------------------------------------------------------------------------------------------------------------------------------------------|----------------------------|-----------------------|--------------------------------------|----------------|-------------|--|--|--|--|
|                                                                                                                                                                                |                            |                       |                                      |                |             |  |  |  |  |
|                                                                                                                                                                                |                            | <u></u>               |                                      |                |             |  |  |  |  |
| (Yr/Make/Model & Vin#)                                                                                                                                                         |                            |                       |                                      |                |             |  |  |  |  |
| (Timanomous viiii)                                                                                                                                                             |                            |                       |                                      |                |             |  |  |  |  |
| Damage:                                                                                                                                                                        | \$                         |                       | Seat Belt:                           |                |             |  |  |  |  |
|                                                                                                                                                                                |                            |                       | (Yes / No)                           |                |             |  |  |  |  |
| Injured/Injuries:                                                                                                                                                              |                            |                       |                                      |                |             |  |  |  |  |
| Occupants:                                                                                                                                                                     |                            |                       |                                      |                |             |  |  |  |  |
| (Other than driver)                                                                                                                                                            | C+ D                       |                       |                                      |                |             |  |  |  |  |
| Occupant(s) Weari                                                                                                                                                              | ng Seat B                  | ett: (Yes/N           | 0)                                   |                |             |  |  |  |  |
|                                                                                                                                                                                |                            |                       |                                      |                |             |  |  |  |  |
| OTHER INFORMA                                                                                                                                                                  | TION:                      |                       |                                      |                |             |  |  |  |  |
| Witnesses:                                                                                                                                                                     |                            | N/A                   |                                      |                |             |  |  |  |  |
| Accident Location: (Street/Hwy)                                                                                                                                                |                            |                       | orth of D46                          |                |             |  |  |  |  |
| County:                                                                                                                                                                        |                            | <del>-i</del>         | Calhoun County                       |                |             |  |  |  |  |
| Weather/Road Con ** Please Include                                                                                                                                             |                            |                       | Cloudy, Raining/Wet                  |                |             |  |  |  |  |
| struck Trooper Davenpo                                                                                                                                                         |                            |                       |                                      |                |             |  |  |  |  |
|                                                                                                                                                                                |                            |                       | nd on P13 just north                 | of D46 in Calk |             |  |  |  |  |
| Property Damage of                                                                                                                                                             |                            |                       | nd on P13 just north                 | of D46 in Call |             |  |  |  |  |
| Property Damage of Vehicles:                                                                                                                                                   |                            | None                  | nd on P13 just north                 | of D46 in Call |             |  |  |  |  |
| Property Damage of                                                                                                                                                             | other than                 |                       | nd on P13 just north                 | of D46 in Call |             |  |  |  |  |
| Property Damage of Vehicles: Cost: Citations Issued To (List Charge(s) and Statute                                                                                             | other than  o:  c Code(s)) | None<br>\$ N/A        |                                      | of D46 in Call |             |  |  |  |  |
| Property Damage of Vehicles: Cost: Citations Issued To                                                                                                                         | other than  o:  c Code(s)) | None<br>\$ N/A        | Sgt. Hobart                          | of D46 in Call |             |  |  |  |  |
| Property Damage of Vehicles: Cost: Citations Issued To (List Charge(s) and Statute                                                                                             | other than  o: e Code(s))  | None<br>\$ N/A<br>N/A | Sgt. Hobart                          |                | oun County. |  |  |  |  |
| Property Damage of Vehicles: Cost: Citations Issued To (List Charge(s) and Statute) Investigating Office VEHICLE #3: (If ne                                                    | other than  o: e Code(s))  | None<br>\$ N/A<br>N/A | Sgt. Hobart                          |                | oun County. |  |  |  |  |
| Property Damage of Vehicles: Cost: Citations Issued To (List Charge(s) and Statute) Investigating Office VEHICLE #3: (If no this portion)                                      | other than  o: e Code(s))  | None<br>\$ N/A<br>N/A | Sgt. Hobart<br>vehicles, pleas       |                | oun County. |  |  |  |  |
| Property Damage of Vehicles: Cost: Citations Issued To (List Charge(s) and Statute) Investigating Office VEHICLE #3: (If no this portion) DL #:                                | other than  o: e Code(s))  | None<br>\$ N/A<br>N/A | Sgt. Hobart  vehicles, pleas  State: |                | oun County. |  |  |  |  |
| Property Damage of Vehicles: Cost: Citations Issued To (List Charge(s) and Statute) Investigating Office VEHICLE #3: (If not this portion) DL #: Vehicle Lic. #                | other than  o: e Code(s))  | None<br>\$ N/A<br>N/A | Sgt. Hobart  vehicles, pleas  State: |                | oun County. |  |  |  |  |
| Property Damage of Vehicles: Cost: Citations Issued To (List Charge(s) and Statute) Investigating Office VEHICLE #3: (If not this portion) DL #: Vehicle Lic. # Driver's Name: | other than  o: e Code(s))  | None<br>\$ N/A<br>N/A | Sgt. Hobart  vehicles, pleas  State: |                | oun County. |  |  |  |  |

#### **MEMORANDUM**

**TO:** Post 7 Supervision

**FROM:** Trooper Jesse Davenport

**DATE:** 03/14/2024

**SUBJECT:** Car vs Deer

On 03/14/2024, at approximately 06:33, a deer entered the roadway from the west ditch and struck my vehicle on the front passenger side and then flipped and hit both of my passenger doors. I was travelling south bound on P13 just north of D46 in Calhoun County. The mileage of my patrol vehicle was 29646. Trooper Missman covered the 10-50 report and I attached pictures of the damage.