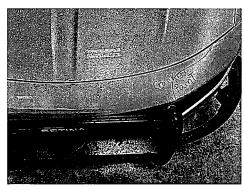

The Executive Council, in a meeting held on today's date, approved Department of Administrative Services request for an emergency allocation in the amount of \$4,241.17, subject to the audit of actual invoices. On March 26, 2024, Vehicle #109 was damaged by a deer. Request was to cover repair costs.

•

Subject: Deer Damage to Vehicle #109 on March 26, 2024 Department of Administrative Services Claim dated March 28, 2024 AOS Claim ID: 3722

In accordance with Executive Council policy, we have examined the claim for 29C.20 funds for the above-mentioned damage. It is our conclusion that the above damage incurred by the Department of Administrative Services is covered by Chapter 29C.20 of the Code of Iowa. Therefore, we recommend an Executive Council allocation in the amount of \$4,241.17, subject to an <u>audit</u> of actual invoices.

## Re: ALLOCATION REQUEST - 29C20 Claim for Executive Council Consideration

| Vehicle / Event             | #109/Animal                                                           |
|-----------------------------|-----------------------------------------------------------------------|
| Event Date                  | March 26, 2024                                                        |
| Summary                     | Vehicle 109 struck a deer. (277662)                                   |
| Amount<br>Requested         | \$4,241.17 - Estimate                                                 |
| Supporting<br>Documentation | 29C20 Email Notification, Accident Report, Repair Estimate(s), Photos |

\*\*\*Sworn Officers only: Complete a Line of Duty Form #432037 and send to DOT if 10-50 was reportable!!!

|                                                       | (n   | aik il Act ul i | value $\square$ ) CASE #.                   | 2024007031 |  |  |
|-------------------------------------------------------|------|-----------------|---------------------------------------------|------------|--|--|
| Date:<br>(Month/Day/Year)                             | 03/2 | 26/2024         | Time:<br>(Time plus a.m./p.m.)              | 6:18 AM    |  |  |
| Vehicle Plate #:                                      | 109  |                 | Vehicle Mileage:                            | 135887     |  |  |
| Vehicle<br>Description:<br>(Yr/Make/Model/ &<br>Vin#) | 201  | 9 Dodge Charç   | ger VIN: 2C3CDXKT1K                         | H622773    |  |  |
| Assigned To:                                          | Trp. | Smith           | Badge #                                     | 109        |  |  |
| Driven By:                                            | Trp. | Smith           | Badge #                                     | 109        |  |  |
| Driver's Lic #:                                       | 220  | DD5706          | Damage:                                     | \$4241.17  |  |  |
| Vehicle Towed:<br>(Yes / No)                          | NO   |                 | Towed By:                                   | N/A        |  |  |
| Towed To:                                             | N/A  |                 | Towing Cost:                                | \$0.00     |  |  |
| Seat Belt:<br>(Yes / No)                              | Yes  |                 | Type of Vehicle:<br>(Marked/Semi /Unmarked) | Marked     |  |  |
| Injured/Injuries:                                     |      | None            |                                             |            |  |  |
| Occupants:<br>(Other than driver)                     |      | None            |                                             |            |  |  |

## **OTHER INFORMATION:**

٠

. .

| Witnesses:                                                   | None                              |  |  |  |
|--------------------------------------------------------------|-----------------------------------|--|--|--|
| Accident Location:<br>(Street/Hwy)                           | Hwy 64 EB at Jct of Lead Mine Rd. |  |  |  |
| County:                                                      | Jones                             |  |  |  |
| Weather/Road Conditions:                                     | Clear/Dry                         |  |  |  |
| Unit 1 struck a deer.                                        |                                   |  |  |  |
|                                                              |                                   |  |  |  |
| Property Damage other than Vehicles:                         | None                              |  |  |  |
| Cost:                                                        | \$ 0.00                           |  |  |  |
| Citations Issued To:<br>(List Charge(s) and Statute Code(s)) | None                              |  |  |  |