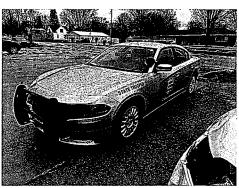

The Executive Council, in a meeting held on today's date, approved Department of Administrative Services request for an emergency allocation in the amount of \$4,241.17, subject to the audit of actual invoices. On March 26, 2024, Vehicle #109 was damaged by a deer. Request was to cover repair costs.

•

Subject: Deer Damage to Vehicle #109 on March 26, 2024 Department of Administrative Services Claim dated March 28, 2024 AOS Claim ID: 3722

In accordance with Executive Council policy, we have examined the claim for 29C.20 funds for the above-mentioned damage. It is our conclusion that the above damage incurred by the Department of Administrative Services is covered by Chapter 29C.20 of the Code of Iowa. Therefore, we recommend an Executive Council allocation in the amount of \$4,241.17, subject to an <u>audit</u> of actual invoices.

\*\*\*Sworn Officers only: Complete a Line of Duty Form #432037 and send to DOT if 10-50 was reportable!!!

|                                                       | (n   | aik il Act ul i | value $\square$ ) CASE #.                   | 2024007031 |  |  |
|-------------------------------------------------------|------|-----------------|---------------------------------------------|------------|--|--|
| Date:<br>(Month/Day/Year)                             | 03/2 | 26/2024         | Time:<br>(Time plus a.m./p.m.)              | 6:18 AM    |  |  |
| Vehicle Plate #:                                      | 109  |                 | Vehicle Mileage:                            | 135887     |  |  |
| Vehicle<br>Description:<br>(Yr/Make/Model/ &<br>Vin#) | 201  | 9 Dodge Charç   | ger VIN: 2C3CDXKT1K                         | H622773    |  |  |
| Assigned To:                                          | Trp. | Smith           | Badge #                                     | 109        |  |  |
| Driven By:                                            | Trp. | Smith           | Badge #                                     | 109        |  |  |
| Driver's Lic #:                                       | 220  | DD5706          | Damage:                                     | \$4241.17  |  |  |
| Vehicle Towed:<br>(Yes / No)                          | NO   |                 | Towed By:                                   | N/A        |  |  |
| Towed To:                                             | N/A  |                 | Towing Cost:                                | \$0.00     |  |  |
| Seat Belt:<br>(Yes / No)                              | Yes  |                 | Type of Vehicle:<br>(Marked/Semi /Unmarked) | Marked     |  |  |
| Injured/Injuries:                                     |      | None            |                                             |            |  |  |
| Occupants:<br>(Other than driver)                     |      | None            |                                             |            |  |  |

## **OTHER INFORMATION:**

٠

. .

| Witnesses:                                                   | None                              |  |  |  |
|--------------------------------------------------------------|-----------------------------------|--|--|--|
| Accident Location:<br>(Street/Hwy)                           | Hwy 64 EB at Jct of Lead Mine Rd. |  |  |  |
| County:                                                      | Jones                             |  |  |  |
| Weather/Road Conditions:                                     | Clear/Dry                         |  |  |  |
| Unit 1 struck a deer.                                        |                                   |  |  |  |
|                                                              |                                   |  |  |  |
| Property Damage other than Vehicles:                         | None                              |  |  |  |
| Cost:                                                        | \$ 0.00                           |  |  |  |
| Citations Issued To:<br>(List Charge(s) and Statute Code(s)) | None                              |  |  |  |