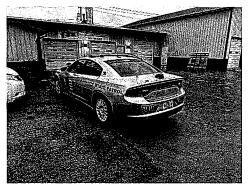

The Executive Council, in a meeting held on today's date, approved Department of Administrative Services request for an emergency allocation in the amount of \$4,241.17, subject to the audit of actual invoices. On March 26, 2024, Vehicle #109 was damaged by a deer. Request was to cover repair costs.

•

Subject: Deer Damage to Vehicle #109 on March 26, 2024 Department of Administrative Services Claim dated March 28, 2024 AOS Claim ID: 3722

In accordance with Executive Council policy, we have examined the claim for 29C.20 funds for the above-mentioned damage. It is our conclusion that the above damage incurred by the Department of Administrative Services is covered by Chapter 29C.20 of the Code of Iowa. Therefore, we recommend an Executive Council allocation in the amount of \$4,241.17, subject to an <u>audit</u> of actual invoices.

\*\*\*Sworn Officers only: Complete a Line of Duty Form #432037 and send to DOT if 10-50 was reportable!!!

|                                                       | (n   | aik il Act ul i | value $\square$ ) CASE #.                   | 2024007031 |  |  |
|-------------------------------------------------------|------|-----------------|---------------------------------------------|------------|--|--|
| Date:<br>(Month/Day/Year)                             | 03/2 | 26/2024         | Time:<br>(Time plus a.m./p.m.)              | 6:18 AM    |  |  |
| Vehicle Plate #:                                      | 109  |                 | Vehicle Mileage:                            | 135887     |  |  |
| Vehicle<br>Description:<br>(Yr/Make/Model/ &<br>Vin#) | 201  | 9 Dodge Charç   | ger VIN: 2C3CDXKT1K                         | H622773    |  |  |
| Assigned To:                                          | Trp. | Smith           | Badge #                                     | 109        |  |  |
| Driven By:                                            | Trp. | Smith           | Badge #                                     | 109        |  |  |
| Driver's Lic #:                                       | 220  | DD5706          | Damage:                                     | \$4241.17  |  |  |
| Vehicle Towed:<br>(Yes / No)                          | NO   |                 | Towed By:                                   | N/A        |  |  |
| Towed To:                                             | N/A  |                 | Towing Cost:                                | \$0.00     |  |  |
| Seat Belt:<br>(Yes / No)                              | Yes  |                 | Type of Vehicle:<br>(Marked/Semi /Unmarked) | Marked     |  |  |
| Injured/Injuries:                                     |      | None            |                                             |            |  |  |
| Occupants:<br>(Other than driver)                     |      | None            |                                             |            |  |  |

## **OTHER INFORMATION:**

٠

. .

| Witnesses:                                                   | None                              |  |  |  |
|--------------------------------------------------------------|-----------------------------------|--|--|--|
| Accident Location:<br>(Street/Hwy)                           | Hwy 64 EB at Jct of Lead Mine Rd. |  |  |  |
| County:                                                      | Jones                             |  |  |  |
| Weather/Road Conditions:                                     | Clear/Dry                         |  |  |  |
| Unit 1 struck a deer.                                        |                                   |  |  |  |
|                                                              |                                   |  |  |  |
| Property Damage other than Vehicles:                         | None                              |  |  |  |
| Cost:                                                        | \$ 0.00                           |  |  |  |
| Citations Issued To:<br>(List Charge(s) and Statute Code(s)) | None                              |  |  |  |