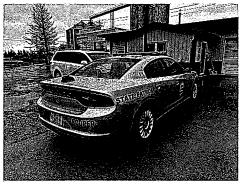

The Executive Council, in a meeting held on today's date, approved Department of Administrative Services request for an emergency allocation in the amount of \$4,241.17, subject to the audit of actual invoices. On March 26, 2024, Vehicle #109 was damaged by a deer. Request was to cover repair costs.

•

Subject: Deer Damage to Vehicle #109 on March 26, 2024 Department of Administrative Services Claim dated March 28, 2024 AOS Claim ID: 3722

In accordance with Executive Council policy, we have examined the claim for 29C.20 funds for the above-mentioned damage. It is our conclusion that the above damage incurred by the Department of Administrative Services is covered by Chapter 29C.20 of the Code of Iowa. Therefore, we recommend an Executive Council allocation in the amount of \$4,241.17, subject to an <u>audit</u> of actual invoices.

\*\*\*Sworn Officers only: Complete a Line of Duty Form #432037 and send to DOT if 10-50 was reportable!!!

|                                                       | (n   | aik il Act ul i | value $\square$ ) CASE #.                   | 2024007031 |  |  |
|-------------------------------------------------------|------|-----------------|---------------------------------------------|------------|--|--|
| Date:<br>(Month/Day/Year)                             | 03/2 | 26/2024         | Time:<br>(Time plus a.m./p.m.)              | 6:18 AM    |  |  |
| Vehicle Plate #:                                      | 109  |                 | Vehicle Mileage:                            | 135887     |  |  |
| Vehicle<br>Description:<br>(Yr/Make/Model/ &<br>Vin#) | 201  | 9 Dodge Charç   | ger VIN: 2C3CDXKT1K                         | H622773    |  |  |
| Assigned To:                                          | Trp. | Smith           | Badge #                                     | 109        |  |  |
| Driven By:                                            | Trp. | Smith           | Badge #                                     | 109        |  |  |
| Driver's Lic #:                                       | 220  | DD5706          | Damage:                                     | \$4241.17  |  |  |
| Vehicle Towed:<br>(Yes / No)                          | NO   |                 | Towed By:                                   | N/A        |  |  |
| Towed To:                                             | N/A  |                 | Towing Cost:                                | \$0.00     |  |  |
| Seat Belt:<br>(Yes / No)                              | Yes  |                 | Type of Vehicle:<br>(Marked/Semi /Unmarked) | Marked     |  |  |
| Injured/Injuries:                                     |      | None            |                                             |            |  |  |
| Occupants:<br>(Other than driver)                     |      | None            |                                             |            |  |  |

## **OTHER INFORMATION:**

٠

. .

| Witnesses:                                                   | None                              |  |  |  |
|--------------------------------------------------------------|-----------------------------------|--|--|--|
| Accident Location:<br>(Street/Hwy)                           | Hwy 64 EB at Jct of Lead Mine Rd. |  |  |  |
| County:                                                      | Jones                             |  |  |  |
| Weather/Road Conditions:                                     | Clear/Dry                         |  |  |  |
| Unit 1 struck a deer.                                        |                                   |  |  |  |
|                                                              |                                   |  |  |  |
| Property Damage other than Vehicles:                         | None                              |  |  |  |
| Cost:                                                        | \$ 0.00                           |  |  |  |
| Citations Issued To:<br>(List Charge(s) and Statute Code(s)) | None                              |  |  |  |