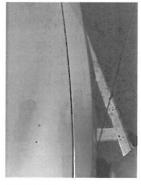

The Executive Council, in a meeting held on today's date, approved Department of Administrative Services request for an emergency allocation in the amount of \$4,714.97, subject to an audit of actual invoices. On January 27, 2024, Vehicle #151 was damaged by a deer. Request was to cover repair costs.

Subject: Deer Damage to Vehicle #151 on January 27, 2024 Department of Administrative Services Claim dated January 31, 2024 AOS Claim ID: 3687

In accordance with Executive Council policy, we have examined the claim for 29C.20 funds for the above-mentioned damage. It is our conclusion that the above damage incurred by the Department of Administrative Services is covered by Chapter 29C.20 of the Code of Iowa. Therefore, we recommend an Executive Council allocation in the amount of \$4,714.97, subject to an audit of <u>actual</u> invoices.

## Re: ALLOCATION REQUEST - 29C20 Claim for Executive Council Consideration

| Vehicle / Event                            | #151/Animal                                                           |  |  |  |  |  |  |
|--------------------------------------------|-----------------------------------------------------------------------|--|--|--|--|--|--|
| Event Date                                 | January 27, 2024                                                      |  |  |  |  |  |  |
| Summary Vehicle 151 struck a deer (274061) |                                                                       |  |  |  |  |  |  |
| Amount<br>Requested                        | \$4,714.97 - Estimate                                                 |  |  |  |  |  |  |
| Supporting<br>Documentation                | 29C20 Email Notification, Accident Report, Repair Estimate(s), Photos |  |  |  |  |  |  |

## **OTHER INFORMATION:**

| Witnesses:                                                                               |                                         |  |  |  |  |  |  |
|------------------------------------------------------------------------------------------|-----------------------------------------|--|--|--|--|--|--|
| Accident Location:<br>(Street/Hwy)                                                       | 190 <sup>th</sup> Street / Canfield Ave |  |  |  |  |  |  |
| County:                                                                                  | Marshall                                |  |  |  |  |  |  |
| Weather/Road Conditions:                                                                 | normal                                  |  |  |  |  |  |  |
| Narrative: Trooper Goreham was driving west on County Road E29 and collided with a deer. |                                         |  |  |  |  |  |  |
| Property Damage other than Vehicles:                                                     |                                         |  |  |  |  |  |  |
| Cost:                                                                                    | \$                                      |  |  |  |  |  |  |
| Citations Issued To:<br>(List Charge(s) and Statute Code(s))                             |                                         |  |  |  |  |  |  |
|                                                                                          |                                         |  |  |  |  |  |  |
| Investigating Officer: Trooper Salesberry #284                                           |                                         |  |  |  |  |  |  |