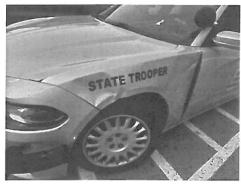

## **OTHER INFORMATION:**

| Witnesses:                                                                               |                                         |  |  |  |  |  |  |
|------------------------------------------------------------------------------------------|-----------------------------------------|--|--|--|--|--|--|
| Accident Location:<br>(Street/Hwy)                                                       | 190 <sup>th</sup> Street / Canfield Ave |  |  |  |  |  |  |
| County:                                                                                  | Marshall                                |  |  |  |  |  |  |
| Weather/Road Conditions:                                                                 | normal                                  |  |  |  |  |  |  |
| Narrative: Trooper Goreham was driving west on County Road E29 and collided with a deer. |                                         |  |  |  |  |  |  |
| Property Damage other than Vehicles:                                                     |                                         |  |  |  |  |  |  |
| Cost:                                                                                    | \$                                      |  |  |  |  |  |  |
| Citations Issued To:<br>(List Charge(s) and Statute Code(s))                             |                                         |  |  |  |  |  |  |
|                                                                                          |                                         |  |  |  |  |  |  |
| Investigating Officer: Trooper Salesberry #284                                           |                                         |  |  |  |  |  |  |