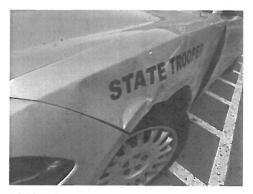

## **OTHER INFORMATION:**

| Witnesses:                                                                               |                                         |  |  |  |  |  |  |
|------------------------------------------------------------------------------------------|-----------------------------------------|--|--|--|--|--|--|
| Accident Location:<br>(Street/Hwy)                                                       | 190 <sup>th</sup> Street / Canfield Ave |  |  |  |  |  |  |
| County:                                                                                  | Marshall                                |  |  |  |  |  |  |
| Weather/Road Conditions:                                                                 | normal                                  |  |  |  |  |  |  |
| Narrative: Trooper Goreham was driving west on County Road E29 and collided with a deer. |                                         |  |  |  |  |  |  |
| Property Damage other than Vehicles:                                                     |                                         |  |  |  |  |  |  |
| Cost:                                                                                    | \$                                      |  |  |  |  |  |  |
| Citations Issued To:<br>(List Charge(s) and Statute Code(s))                             |                                         |  |  |  |  |  |  |
|                                                                                          |                                         |  |  |  |  |  |  |
| Investigating Officer: Trooper Salesberry #284                                           |                                         |  |  |  |  |  |  |