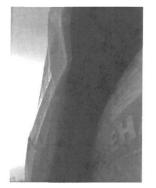

The Executive Council, in a meeting held on today's date, approved Department of Administrative Services request for an emergency allocation in the amount of \$4,714.97, subject to an audit of actual invoices. On January 27, 2024, Vehicle #151 was damaged by a deer. Request was to cover repair costs.

Subject: Deer Damage to Vehicle #151 on January 27, 2024 Department of Administrative Services Claim dated January 31, 2024 AOS Claim ID: 3687

In accordance with Executive Council policy, we have examined the claim for 29C.20 funds for the above-mentioned damage. It is our conclusion that the above damage incurred by the Department of Administrative Services is covered by Chapter 29C.20 of the Code of Iowa. Therefore, we recommend an Executive Council allocation in the amount of \$4,714.97, subject to an audit of <u>actual</u> invoices.

## Re: ALLOCATION REQUEST - 29C20 Claim for Executive Council Consideration

| Vehicle / Event                            | #151/Animal                                                           |  |  |  |  |  |  |
|--------------------------------------------|-----------------------------------------------------------------------|--|--|--|--|--|--|
| Event Date                                 | January 27, 2024                                                      |  |  |  |  |  |  |
| Summary Vehicle 151 struck a deer (274061) |                                                                       |  |  |  |  |  |  |
| Amount<br>Requested                        | \$4,714.97 - Estimate                                                 |  |  |  |  |  |  |
| Supporting<br>Documentation                | 29C20 Email Notification, Accident Report, Repair Estimate(s), Photos |  |  |  |  |  |  |

## **OTHER INFORMATION:**

| Witnesses:                                                                               |                                         |  |  |  |  |  |  |
|------------------------------------------------------------------------------------------|-----------------------------------------|--|--|--|--|--|--|
| Accident Location:<br>(Street/Hwy)                                                       | 190 <sup>th</sup> Street / Canfield Ave |  |  |  |  |  |  |
| County:                                                                                  | Marshall                                |  |  |  |  |  |  |
| Weather/Road Conditions:                                                                 | normal                                  |  |  |  |  |  |  |
| Narrative: Trooper Goreham was driving west on County Road E29 and collided with a deer. |                                         |  |  |  |  |  |  |
| Property Damage other than Vehicles:                                                     |                                         |  |  |  |  |  |  |
| Cost:                                                                                    | \$                                      |  |  |  |  |  |  |
| Citations Issued To:<br>(List Charge(s) and Statute Code(s))                             |                                         |  |  |  |  |  |  |
|                                                                                          |                                         |  |  |  |  |  |  |
| Investigating Officer: Trooper Salesberry #284                                           |                                         |  |  |  |  |  |  |