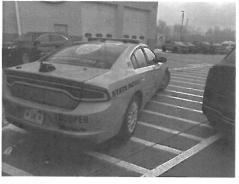

\*\*\*Sworn Officers only: Complete a Line of Duty Form #432037 and send to DOT if 10-50 was reportable!!!

| Deter               | · · · | 104           |                         | 1       |                |  |  |  |
|---------------------|-------|---------------|-------------------------|---------|----------------|--|--|--|
| Date:               | 1/27  | /24           | Time:                   | 7:57    | a.m.           |  |  |  |
| (Month/Day/Year)    |       |               | (Time plus a.m./p.m.)   |         |                |  |  |  |
| Vehicle Plate #:    | 151   |               | Vehicle Mileage:        | 107,583 |                |  |  |  |
| Vehicle             |       |               |                         |         |                |  |  |  |
| Description:        | 201   | 9 Dodge Charg | ger                     |         |                |  |  |  |
| (Yr/Make/Model/ &   | VIN   | - 2C3CDXKT2   | KH622765                |         |                |  |  |  |
| Vin#)               |       | 20002/4412    |                         |         |                |  |  |  |
| Assigned To:        | Dav   | e Goreham     | Badge #                 | 151     |                |  |  |  |
| Driven By:          | Gor   | eham          | Badge #                 | 151     |                |  |  |  |
| Driver's Lic #:     | 611   | DD7232        | Damage:                 | \$      |                |  |  |  |
| Vehicle Towed:      | No    | <u> </u>      | Towed By:               |         |                |  |  |  |
| (Yes / No)          |       |               | 2                       |         |                |  |  |  |
| Towed To:           |       |               | Towing Cost:            | \$      |                |  |  |  |
| Seat Belt:          | Yes   |               | Type of Vehicle:        | Marked  |                |  |  |  |
| (Yes / No)          |       |               | (Marked/Semi /Unmarked) |         |                |  |  |  |
| Injured/Injuries:   |       | NONE          |                         |         |                |  |  |  |
| Occupants:          |       |               |                         |         | 18-11 1130 428 |  |  |  |
| (Other than driver) |       |               |                         |         |                |  |  |  |

## **OTHER INFORMATION:**

| Witnesses:                                                                               |                                         |  |  |  |  |  |  |
|------------------------------------------------------------------------------------------|-----------------------------------------|--|--|--|--|--|--|
| Accident Location:<br>(Street/Hwy)                                                       | 190 <sup>th</sup> Street / Canfield Ave |  |  |  |  |  |  |
| County:                                                                                  | Marshall                                |  |  |  |  |  |  |
| Weather/Road Conditions:                                                                 | normal                                  |  |  |  |  |  |  |
| Narrative: Trooper Goreham was driving west on County Road E29 and collided with a deer. |                                         |  |  |  |  |  |  |
| Property Damage other than Vehicles:                                                     |                                         |  |  |  |  |  |  |
| Cost:                                                                                    | \$                                      |  |  |  |  |  |  |
| Citations Issued To:<br>(List Charge(s) and Statute Code(s))                             |                                         |  |  |  |  |  |  |
|                                                                                          |                                         |  |  |  |  |  |  |
| Investigating Officer: Trooper Salesberry #284                                           |                                         |  |  |  |  |  |  |