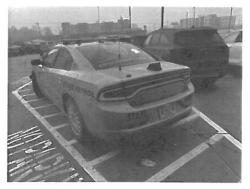

\*\*\*Sworn Officers only: Complete a Line of Duty Form #432037 and send to DOT if 10-50 was reportable!!!

| Deter               | · · · | 104           |                         | 1       |                |  |  |  |
|---------------------|-------|---------------|-------------------------|---------|----------------|--|--|--|
| Date:               | 1/27  | /24           | Time:                   | 7:57    | a.m.           |  |  |  |
| (Month/Day/Year)    |       |               | (Time plus a.m./p.m.)   |         |                |  |  |  |
| Vehicle Plate #:    | 151   |               | Vehicle Mileage:        | 107,583 |                |  |  |  |
| Vehicle             |       |               |                         |         |                |  |  |  |
| Description:        | 201   | 9 Dodge Charg | ger                     |         |                |  |  |  |
| (Yr/Make/Model/ &   | VIN   | - 2C3CDXKT2   | KH622765                |         |                |  |  |  |
| Vin#)               |       | 20002/4412    |                         |         |                |  |  |  |
| Assigned To:        | Dav   | e Goreham     | Badge #                 | 151     |                |  |  |  |
| Driven By:          | Gor   | eham          | Badge #                 | 151     |                |  |  |  |
| Driver's Lic #:     | 611   | DD7232        | Damage:                 | \$      |                |  |  |  |
| Vehicle Towed:      | No    | <u> </u>      | Towed By:               |         |                |  |  |  |
| (Yes / No)          |       |               | 2                       |         |                |  |  |  |
| Towed To:           |       |               | Towing Cost:            | \$      |                |  |  |  |
| Seat Belt:          | Yes   |               | Type of Vehicle:        | Marked  |                |  |  |  |
| (Yes / No)          |       |               | (Marked/Semi /Unmarked) |         |                |  |  |  |
| Injured/Injuries:   |       | NONE          |                         |         |                |  |  |  |
| Occupants:          |       |               |                         |         | 18-11 1130 428 |  |  |  |
| (Other than driver) |       |               |                         |         |                |  |  |  |

## **OTHER INFORMATION:**

| Witnesses:                                                                               |                                         |  |  |  |  |  |  |
|------------------------------------------------------------------------------------------|-----------------------------------------|--|--|--|--|--|--|
| Accident Location:<br>(Street/Hwy)                                                       | 190 <sup>th</sup> Street / Canfield Ave |  |  |  |  |  |  |
| County:                                                                                  | Marshall                                |  |  |  |  |  |  |
| Weather/Road Conditions:                                                                 | normal                                  |  |  |  |  |  |  |
| Narrative: Trooper Goreham was driving west on County Road E29 and collided with a deer. |                                         |  |  |  |  |  |  |
| Property Damage other than Vehicles:                                                     |                                         |  |  |  |  |  |  |
| Cost:                                                                                    | \$                                      |  |  |  |  |  |  |
| Citations Issued To:<br>(List Charge(s) and Statute Code(s))                             |                                         |  |  |  |  |  |  |
|                                                                                          |                                         |  |  |  |  |  |  |
| Investigating Officer: Trooper Salesberry #284                                           |                                         |  |  |  |  |  |  |