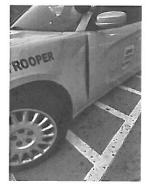

## State Vehicle Damage Report

Attach this completed form to an email along with the items identified below and send to: *DPS* – *Vehicle Damage; DAS* – *Risk* 

- > One Repair Estimate from Approved State Bid Shop
- > DOT MARS Report (if reportable)
- > Memo from the Driver of the State Vehicle
- > 3-4 photos of the vehicle damage

## **OTHER INFORMATION:**

| Witnesses:                                                                               |                                         |  |  |  |  |  |  |
|------------------------------------------------------------------------------------------|-----------------------------------------|--|--|--|--|--|--|
| Accident Location:<br>(Street/Hwy)                                                       | 190 <sup>th</sup> Street / Canfield Ave |  |  |  |  |  |  |
| County:                                                                                  | Marshall                                |  |  |  |  |  |  |
| Weather/Road Conditions:                                                                 | normal                                  |  |  |  |  |  |  |
| Narrative: Trooper Goreham was driving west on County Road E29 and collided with a deer. |                                         |  |  |  |  |  |  |
| Property Damage other than Vehicles:                                                     |                                         |  |  |  |  |  |  |
| Cost:                                                                                    | \$                                      |  |  |  |  |  |  |
| Citations Issued To:<br>(List Charge(s) and Statute Code(s))                             |                                         |  |  |  |  |  |  |
|                                                                                          |                                         |  |  |  |  |  |  |
| Investigating Officer: Trooper Salesberry #284                                           |                                         |  |  |  |  |  |  |