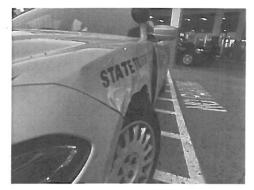

## **OTHER INFORMATION:**

| Witnesses:                                                                               |                                         |  |  |  |  |  |  |
|------------------------------------------------------------------------------------------|-----------------------------------------|--|--|--|--|--|--|
| Accident Location:<br>(Street/Hwy)                                                       | 190 <sup>th</sup> Street / Canfield Ave |  |  |  |  |  |  |
| County:                                                                                  | Marshall                                |  |  |  |  |  |  |
| Weather/Road Conditions:                                                                 | normal                                  |  |  |  |  |  |  |
| Narrative: Trooper Goreham was driving west on County Road E29 and collided with a deer. |                                         |  |  |  |  |  |  |
| Property Damage other than Vehicles:                                                     |                                         |  |  |  |  |  |  |
| Cost:                                                                                    | \$                                      |  |  |  |  |  |  |
| Citations Issued To:<br>(List Charge(s) and Statute Code(s))                             |                                         |  |  |  |  |  |  |
|                                                                                          |                                         |  |  |  |  |  |  |
| Investigating Officer: Trooper Salesberry #284                                           |                                         |  |  |  |  |  |  |