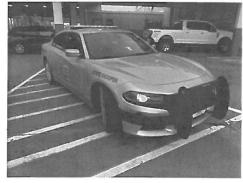

\*\*\*Sworn Officers only: Complete a Line of Duty Form #432037 and send to DOT if 10-50 was reportable!!!

| Deter               | · · · | 104           |                         | 1       |                |  |  |  |
|---------------------|-------|---------------|-------------------------|---------|----------------|--|--|--|
| Date:               | 1/27  | /24           | Time:                   | 7:57    | a.m.           |  |  |  |
| (Month/Day/Year)    |       |               | (Time plus a.m./p.m.)   |         |                |  |  |  |
| Vehicle Plate #:    | 151   |               | Vehicle Mileage:        | 107,583 |                |  |  |  |
| Vehicle             |       |               |                         |         |                |  |  |  |
| Description:        | 201   | 9 Dodge Charg | ger                     |         |                |  |  |  |
| (Yr/Make/Model/ &   | VIN   | - 2C3CDXKT2   | KH622765                |         |                |  |  |  |
| Vin#)               |       | 20002/4412    |                         |         |                |  |  |  |
| Assigned To:        | Dav   | e Goreham     | Badge #                 | 151     |                |  |  |  |
| Driven By:          | Gor   | eham          | Badge #                 | 151     |                |  |  |  |
| Driver's Lic #:     | 611   | DD7232        | Damage:                 | \$      |                |  |  |  |
| Vehicle Towed:      | No    | <u> </u>      | Towed By:               |         |                |  |  |  |
| (Yes / No)          |       |               | 2                       |         |                |  |  |  |
| Towed To:           |       |               | Towing Cost:            | \$      |                |  |  |  |
| Seat Belt:          | Yes   |               | Type of Vehicle:        | Marked  |                |  |  |  |
| (Yes / No)          |       |               | (Marked/Semi /Unmarked) |         |                |  |  |  |
| Injured/Injuries:   |       | NONE          |                         |         |                |  |  |  |
| Occupants:          |       |               |                         |         | 18-11 1130 428 |  |  |  |
| (Other than driver) |       |               |                         |         |                |  |  |  |

## **OTHER INFORMATION:**

| Witnesses:                                                                               |                                         |  |  |  |  |  |  |
|------------------------------------------------------------------------------------------|-----------------------------------------|--|--|--|--|--|--|
| Accident Location:<br>(Street/Hwy)                                                       | 190 <sup>th</sup> Street / Canfield Ave |  |  |  |  |  |  |
| County:                                                                                  | Marshall                                |  |  |  |  |  |  |
| Weather/Road Conditions:                                                                 | normal                                  |  |  |  |  |  |  |
| Narrative: Trooper Goreham was driving west on County Road E29 and collided with a deer. |                                         |  |  |  |  |  |  |
| Property Damage other than Vehicles:                                                     |                                         |  |  |  |  |  |  |
| Cost:                                                                                    | \$                                      |  |  |  |  |  |  |
| Citations Issued To:<br>(List Charge(s) and Statute Code(s))                             |                                         |  |  |  |  |  |  |
|                                                                                          |                                         |  |  |  |  |  |  |
| Investigating Officer: Trooper Salesberry #284                                           |                                         |  |  |  |  |  |  |