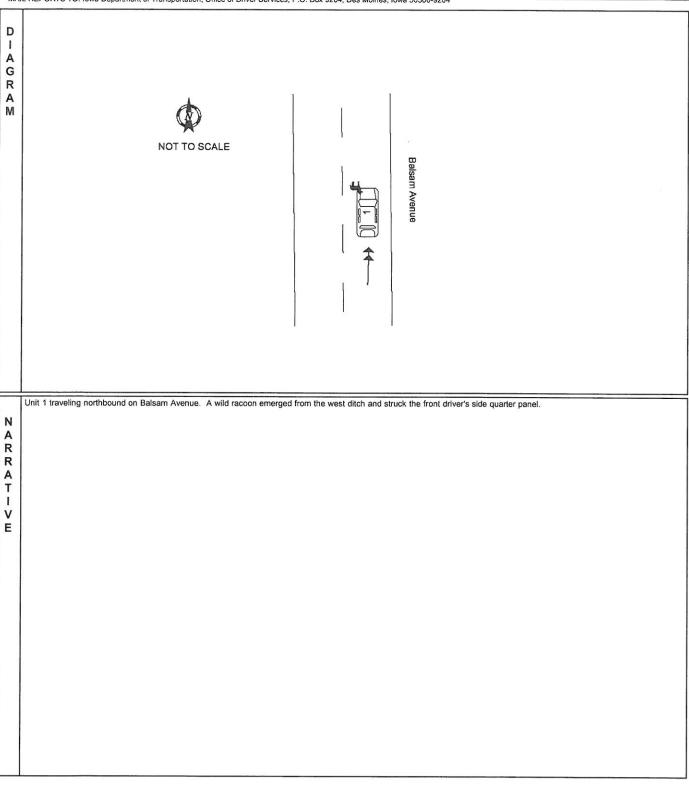

# **OTHER INFORMATION:**

| Witnesses:                                                                                                                                                                                                                 |                                   |  |  |  |  |  |  |
|----------------------------------------------------------------------------------------------------------------------------------------------------------------------------------------------------------------------------|-----------------------------------|--|--|--|--|--|--|
| Accident Location:<br>(Street/Hwy)                                                                                                                                                                                         | 330 <sup>th</sup> and Balsam Ave. |  |  |  |  |  |  |
| County:                                                                                                                                                                                                                    | Mitchell                          |  |  |  |  |  |  |
| Weather/Road Conditions:                                                                                                                                                                                                   | Normal dry                        |  |  |  |  |  |  |
| Sgt. Duenow was driving northbound on Balsam Ave. when a raccoon cam<br>out of the west ditch. Sgt. Duenow struck the raccoon with his front driver<br>side. Sgt. Duenow observed damage to his bumper from the collision. |                                   |  |  |  |  |  |  |
| Property Damage other than                                                                                                                                                                                                 | None                              |  |  |  |  |  |  |
| Vehicles:                                                                                                                                                                                                                  |                                   |  |  |  |  |  |  |
| Cost:                                                                                                                                                                                                                      | \$                                |  |  |  |  |  |  |
| Citations Issued To:<br>(List Charge(s) and Statute Code(s))                                                                                                                                                               |                                   |  |  |  |  |  |  |